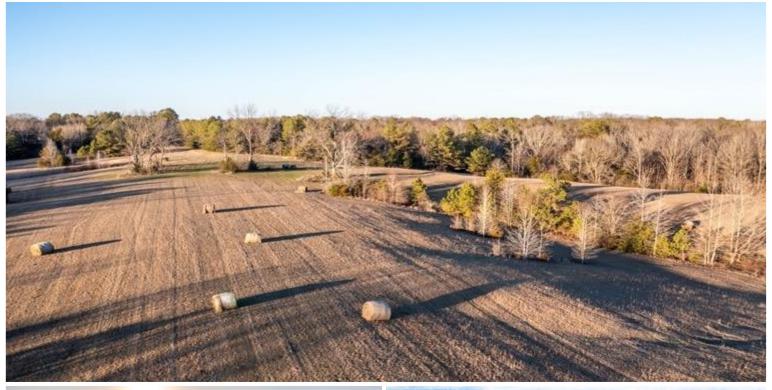

This 96.7± acre property in Tallahatchie County, MS, features excellent deer and turkey hunting, complemented by a private 1.5± acre fishing pond on the northeast corner, stocked with bream and bass. This property offers diverse landscapes with around 65± acres of mixed hardwood, with the remaining acreage being pastureland. With two gated entrances, accessing your property is convenient. Utilities are in place, making it suitable for building a camp house or your future home. This must-see property provides a variety of recreational activities, including hunting, fishing, trail hiking, potential yearly income, or an ideal spot for a campsite. This property is in a turkey paradise with open fields for those long beards to be strutting all day!!