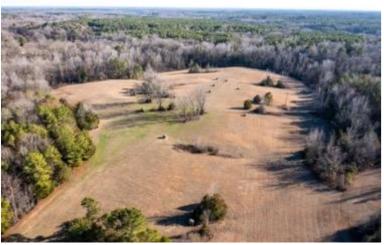

This 96.7± acre property in Tallahatchie County, MS, features excellent deer and turkey hunting, complemented by a private 1.5± acre fishing pond on the northeast corner, stocked with bream and bass. This property offers diverse landscapes with around 65± acres of mixed hardwood, with the remaining acreage being pastureland. With two gated entrances, accessing your property is convenient. Utilities are in place, making it suitable for building a camp house or your future home. This must-see property provides a variety of recreational activities, including hunting, fishing, trail hiking, potential yearly income, or an ideal spot for a campsite. This property is in a turkey paradise with open fields for those long beards to be strutting all day!!

### **AERIAL MAP**

Click for Here for an Interactive Map

O: 662.441.2500 | C: 662.645.5151 Anthony@TomSmithLand.com