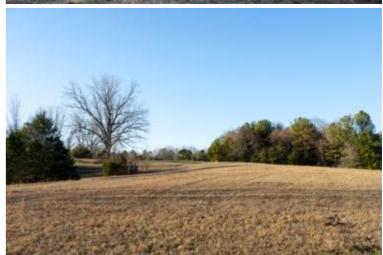

This 96.7± acre property in Tallahatchie County, MS, features excellent deer and turkey hunting, complemented by a private 1.5± acre fishing pond on the northeast corner, stocked with bream and bass. This property offers diverse landscapes with around 65± acres of mixed hardwood, with the remaining acreage being pastureland. With two gated entrances, accessing your property is convenient. Utilities are in place, making it suitable for building a camp house or your future home. This must-see property provides a variety of recreational activities, including hunting, fishing, trail hiking, potential yearly income, or an ideal spot for a campsite. This property is in a turkey paradise with open fields for those long beards to be strutting all day!!