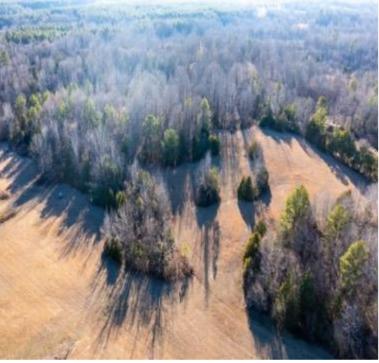

This 96.7± acre property in Tallahatchie County, MS, features excellent deer and turkey hunting, complemented by a private 1.5± acre fishing pond on the northeast corner, stocked with bream and bass. This property offers diverse landscapes with around 65± acres of mixed hardwood, with the remaining acreage being pastureland. With two gated entrances, accessing your property is convenient. Utilities are in place, making it suitable for building a camp house or your future home. This must-see property provides a variety of recreational activities, including hunting, fishing, trail hiking, potential yearly income, or an ideal spot for a campsite. This property is in a turkey paradise with open fields for those long beards to be strutting all day!!