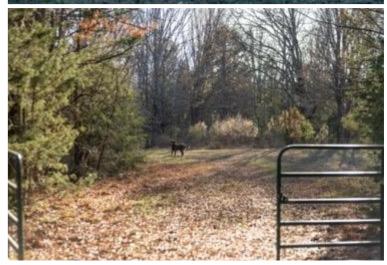

This 96.7± acre property in Tallahatchie County, MS, features excellent deer and turkey hunting, complemented by a private 1.5± acre fishing pond on the northeast corner, stocked with bream and bass. This property offers diverse landscapes with around 65± acres of mixed hardwood, with the remaining acreage being pastureland. With two gated entrances, accessing your property is convenient. Utilities are in place, making it suitable for building a camp house or your future home. This must-see property provides a variety of recreational activities, including hunting, fishing, trail hiking, potential yearly income, or an ideal spot for a campsite. This property is in a turkey paradise with open fields for those long beards to be strutting all day!!