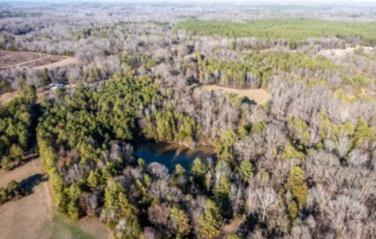

This 96.7± acre property in Tallahatchie County, MS, features excellent deer and turkey hunting, complemented by a private 1.5± acre fishing pond on the northeast corner, stocked with bream and bass. This property offers diverse landscapes with around 65± acres of mixed hardwood, with the remaining acreage being pastureland. With two gated entrances, accessing your property is convenient. Utilities are in place, making it suitable for building a camp house or your future home. This must-see property provides a variety of recreational activities, including hunting, fishing, trail hiking, potential yearly income, or an ideal spot for a campsite. This property is in a turkey paradise with open fields for those long beards to be strutting all day!!