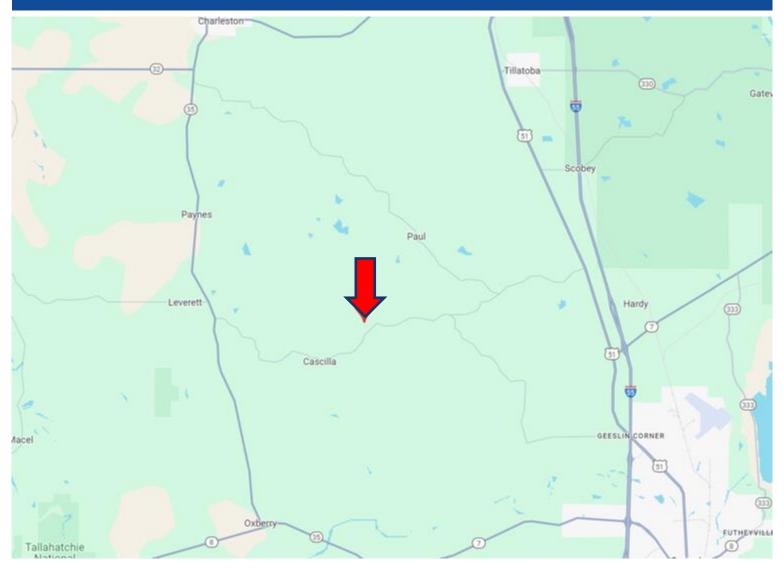

## **DIRECTIONAL MAP**

<u>Directions from Hwy 35 and Hwy 32 in Charleston, MS</u>:Travel Hwy 35S for 9.4 miles. Turn left onto Cascilla Road and travel 6.4 miles. Turn left onto Paul-Shady Grove Road and travel .4 miles. Turn left onto W Kendall Drive. The property entrance will be on your left.