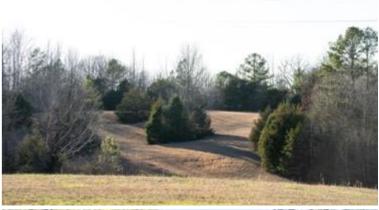

This 96.7± acre property in Tallahatchie County, MS, features excellent deer and turkey hunting, complemented by a private 1.5± acre fishing pond on the northeast corner, stocked with bream and bass. This property offers diverse landscapes with around 65± acres of mixed hardwood, with the remaining acreage being pastureland. With two gated entrances, accessing your property is convenient. Utilities are in place, making it suitable for building a camp house or your future home. This must-see property provides a variety of recreational activities, including hunting, fishing, trail hiking, potential yearly income, or an ideal spot for a campsite. This property is in a turkey paradise with open fields for those long beards to be strutting all day!!