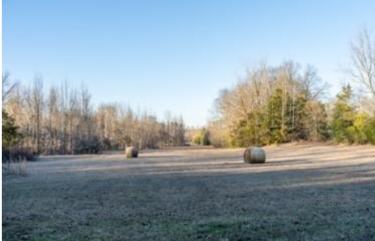

This 96.7± acre property in Tallahatchie County, MS, features excellent deer and turkey hunting, complemented by a private 1.5± acre fishing pond on the northeast corner, stocked with bream and bass. This property offers diverse landscapes with around 65± acres of mixed hardwood, with the remaining acreage being pastureland. With two gated entrances, accessing your property is convenient. Utilities are in place, making it suitable for building a camp house or your future home. This must-see property provides a variety of recreational activities, including hunting, fishing, trail hiking, potential yearly income, or an ideal spot for a campsite. This property is in a turkey paradise with open fields for those long beards to be strutting all day!!