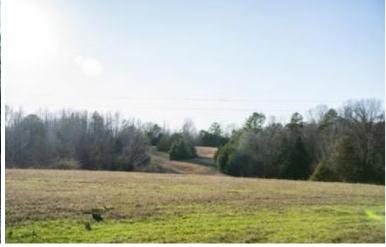

This 96.7± acre property in Tallahatchie County, MS, features excellent deer and turkey hunting, complemented by a private 1.5± acre fishing pond on the northeast corner, stocked with bream and bass. This property offers diverse landscapes with around 65± acres of mixed hardwood, with the remaining acreage being pastureland. With two gated entrances, accessing your property is convenient. Utilities are in place, making it suitable for building a camp house or your future home. This must-see property provides a variety of recreational activities, including hunting, fishing, trail hiking, potential yearly income, or an ideal spot for a campsite. This property is in a turkey paradise with open fields for those long beards to be strutting all day!!