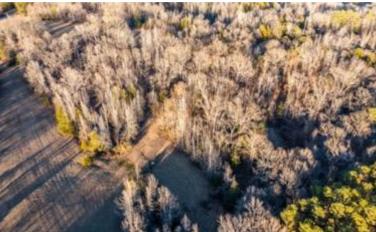

This 96.7± acre property in Tallahatchie County, MS, features excellent deer and turkey hunting, complemented by a private 1.5± acre fishing pond on the northeast corner, stocked with bream and bass. This property offers diverse landscapes with around 65± acres of mixed hardwood, with the remaining acreage being pastureland. With two gated entrances, accessing your property is convenient. Utilities are in place, making it suitable for building a camp house or your future home. This must-see property provides a variety of recreational activities, including hunting, fishing, trail hiking, potential yearly income, or an ideal spot for a campsite. This property is in a turkey paradise with open fields for those long beards to be strutting all day!!