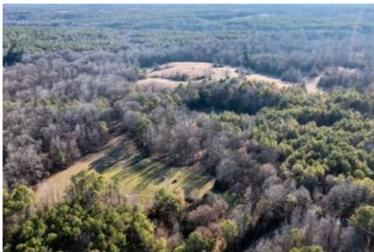

This 96.7± acre property in Tallahatchie County, MS, features excellent deer and turkey hunting, complemented by a private 1.5± acre fishing pond on the northeast corner, stocked with bream and bass. This property offers diverse landscapes with around 65± acres of mixed hardwood, with the remaining acreage being pastureland. With two gated entrances, accessing your property is convenient. Utilities are in place, making it suitable for building a camp house or your future home. This must-see property provides a variety of recreational activities, including hunting, fishing, trail hiking, potential yearly income, or an ideal spot for a campsite. This property is in a turkey paradise with open fields for those long beards to be strutting all day!!