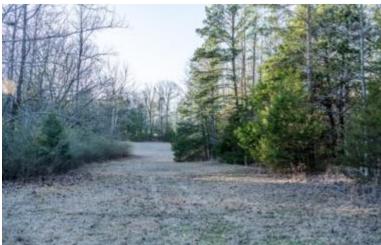

This 96.7± acre property in Tallahatchie County, MS, features excellent deer and turkey hunting, complemented by a private 1.5± acre fishing pond on the northeast corner, stocked with bream and bass. This property offers diverse landscapes with around 65± acres of mixed hardwood, with the remaining acreage being pastureland. With two gated entrances, accessing your property is convenient. Utilities are in place, making it suitable for building a camp house or your future home. This must-see property provides a variety of recreational activities, including hunting, fishing, trail hiking, potential yearly income, or an ideal spot for a campsite. This property is in a turkey paradise with open fields for those long beards to be strutting all day!!