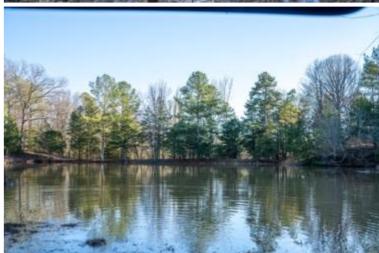

This 96.7± acre property in Tallahatchie County, MS, features excellent deer and turkey hunting, complemented by a private 1.5± acre fishing pond on the northeast corner, stocked with bream and bass. This property offers diverse landscapes with around 65± acres of mixed hardwood, with the remaining acreage being pastureland. With two gated entrances, accessing your property is convenient. Utilities are in place, making it suitable for building a camp house or your future home. This must-see property provides a variety of recreational activities, including hunting, fishing, trail hiking, potential yearly income, or an ideal spot for a campsite. This property is in a turkey paradise with open fields for those long beards to be strutting all day!!