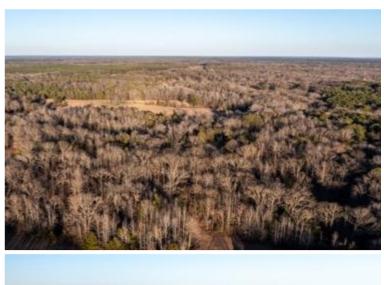

This 96.7± acre property in Tallahatchie County, MS, features excellent deer and turkey hunting, complemented by a private 1.5± acre fishing pond on the northeast corner, stocked with bream and bass. This property offers diverse landscapes with around 65± acres of mixed hardwood, with the remaining acreage being pastureland. With two gated entrances, accessing your property is convenient. Utilities are in place, making it suitable for building a camp house or your future home. This must-see property provides a variety of recreational activities, including hunting, fishing, trail hiking, potential yearly income, or an ideal spot for a campsite. This property is in a turkey paradise with open fields for those long beards to be strutting all day!!