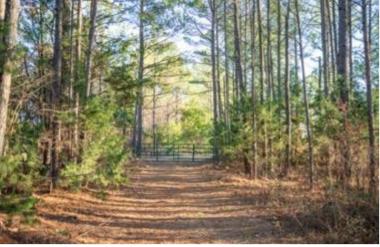

This 96.7± acre property in Tallahatchie County, MS, features excellent deer and turkey hunting, complemented by a private 1.5± acre fishing pond on the northeast corner, stocked with bream and bass. This property offers diverse landscapes with around 65± acres of mixed hardwood, with the remaining acreage being pastureland. With two gated entrances, accessing your property is convenient. Utilities are in place, making it suitable for building a camp house or your future home. This must-see property provides a variety of recreational activities, including hunting, fishing, trail hiking, potential yearly income, or an ideal spot for a campsite. This property is in a turkey paradise with open fields for those long beards to be strutting all day!!