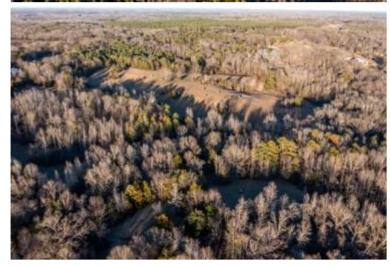

This 96.7± acre property in Tallahatchie County, MS, features excellent deer and turkey hunting, complemented by a private 1.5± acre fishing pond on the northeast corner, stocked with bream and bass. This property offers diverse landscapes with around 65± acres of mixed hardwood, with the remaining acreage being pastureland. With two gated entrances, accessing your property is convenient. Utilities are in place, making it suitable for building a camp house or your future home. This must-see property provides a variety of recreational activities, including hunting, fishing, trail hiking, potential yearly income, or an ideal spot for a campsite. This property is in a turkey paradise with open fields for those long beards to be strutting all day!!