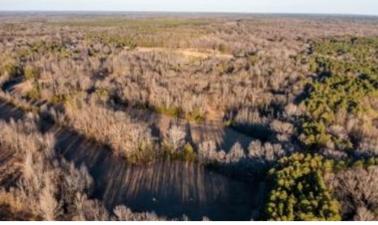

This 96.7± acre property in Tallahatchie County, MS, features excellent deer and turkey hunting, complemented by a private 1.5± acre fishing pond on the northeast corner, stocked with bream and bass. This property offers diverse landscapes with around 65± acres of mixed hardwood, with the remaining acreage being pastureland. With two gated entrances, accessing your property is convenient. Utilities are in place, making it suitable for building a camp house or your future home. This must-see property provides a variety of recreational activities, including hunting, fishing, trail hiking, potential yearly income, or an ideal spot for a campsite. This property is in a turkey paradise with open fields for those long beards to be strutting all day!!