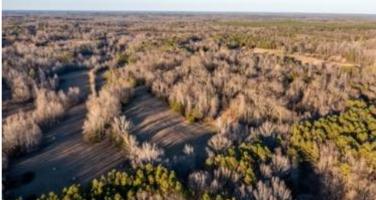

This 96.7± acre property in Tallahatchie County, MS, features excellent deer and turkey hunting, complemented by a private 1.5± acre fishing pond on the northeast corner, stocked with bream and bass. This property offers diverse landscapes with around 65± acres of mixed hardwood, with the remaining acreage being pastureland. With two gated entrances, accessing your property is convenient. Utilities are in place, making it suitable for building a camp house or your future home. This must-see property provides a variety of recreational activities, including hunting, fishing, trail hiking, potential yearly income, or an ideal spot for a campsite. This property is in a turkey paradise with open fields for those long beards to be strutting all day!!