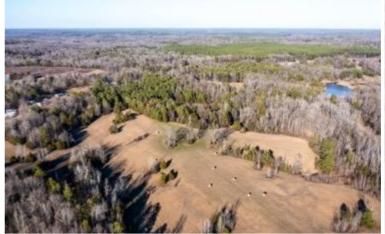

This 96.7± acre property in Tallahatchie County, MS, features excellent deer and turkey hunting, complemented by a private 1.5± acre fishing pond on the northeast corner, stocked with bream and bass. This property offers diverse landscapes with around 65± acres of mixed hardwood, with the remaining acreage being pastureland. With two gated entrances, accessing your property is convenient. Utilities are in place, making it suitable for building a camp house or your future home. This must-see property provides a variety of recreational activities, including hunting, fishing, trail hiking, potential yearly income, or an ideal spot for a campsite. This property is in a turkey paradise with open fields for those long beards to be strutting all day!!