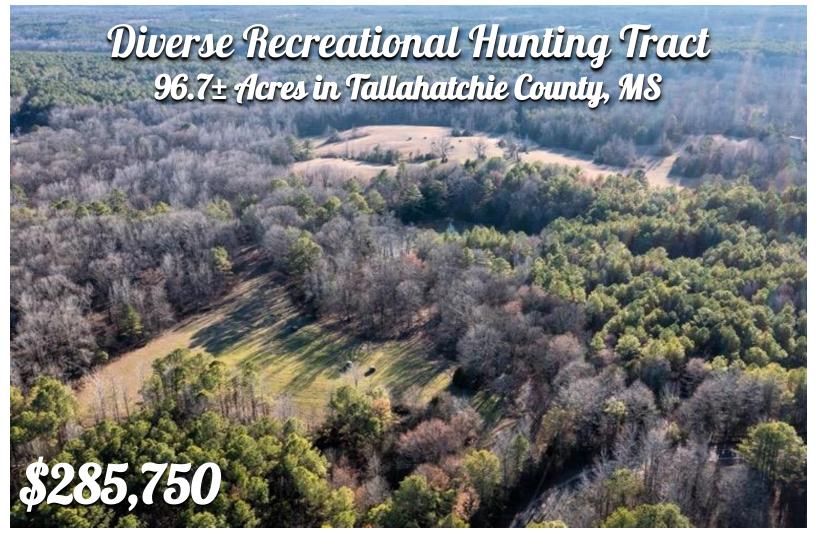

This 96.7± acre property in Tallahatchie County, MS, features excellent deer and turkey hunting, complemented by a private 1.5± acre fishing pond on the northeast corner, stocked with bream and bass. This property offers diverse landscapes with around 65± acres of mixed hardwood, with the remaining acreage being pastureland. With two gated entrances, accessing your property is convenient. Utilities are in place, making it suitable for building a camp house or your future home. This must-see property provides a variety of recreational activities, including hunting, fishing, trail hiking, potential yearly income, or an ideal spot for a campsite. This property is in a turkey paradise with open fields for those long beards to be strutting all day!!