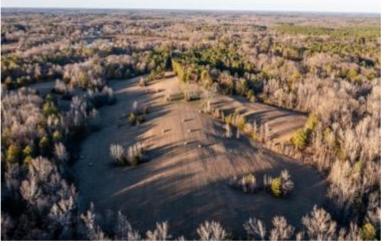

This 96.7± acre property in Tallahatchie County, MS, features excellent deer and turkey hunting, complemented by a private 1.5± acre fishing pond on the northeast corner, stocked with bream and bass. This property offers diverse landscapes with around 65± acres of mixed hardwood, with the remaining acreage being pastureland. With two gated entrances, accessing your property is convenient. Utilities are in place, making it suitable for building a camp house or your future home. This must-see property provides a variety of recreational activities, including hunting, fishing, trail hiking, potential yearly income, or an ideal spot for a campsite. This property is in a turkey paradise with open fields for those long beards to be strutting all day!!