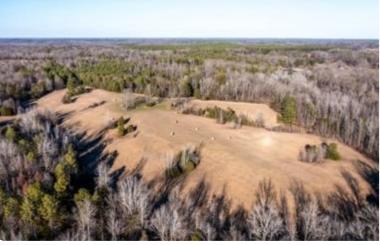

This 96.7± acre property in Tallahatchie County, MS, features excellent deer and turkey hunting, complemented by a private 1.5± acre fishing pond on the northeast corner, stocked with bream and bass. This property offers diverse landscapes with around 65± acres of mixed hardwood, with the remaining acreage being pastureland. With two gated entrances, accessing your property is convenient. Utilities are in place, making it suitable for building a camp house or your future home. This must-see property provides a variety of recreational activities, including hunting, fishing, trail hiking, potential yearly income, or an ideal spot for a campsite. This property is in a turkey paradise with open fields for those long beards to be strutting all day!!

### **AERIAL MAP**

Click for Here for an Interactive Map

O: 662.441.2500 | C: 662.645.5151 Anthony@TomSmithLand.com