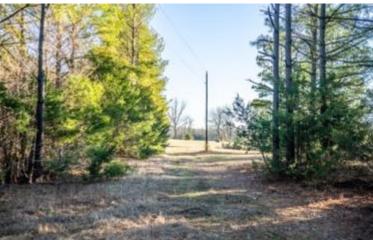

This 96.7± acre property in Tallahatchie County, MS, features excellent deer and turkey hunting, complemented by a private 1.5± acre fishing pond on the northeast corner, stocked with bream and bass. This property offers diverse landscapes with around 65± acres of mixed hardwood, with the remaining acreage being pastureland. With two gated entrances, accessing your property is convenient. Utilities are in place, making it suitable for building a camp house or your future home. This must-see property provides a variety of recreational activities, including hunting, fishing, trail hiking, potential yearly income, or an ideal spot for a campsite. This property is in a turkey paradise with open fields for those long beards to be strutting all day!!