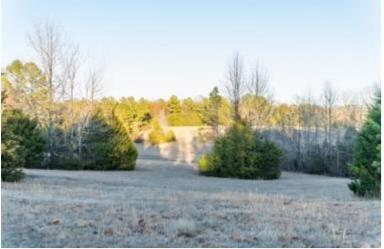

This 96.7± acre property in Tallahatchie County, MS, features excellent deer and turkey hunting, complemented by a private 1.5± acre fishing pond on the northeast corner, stocked with bream and bass. This property offers diverse landscapes with around 65± acres of mixed hardwood, with the remaining acreage being pastureland. With two gated entrances, accessing your property is convenient. Utilities are in place, making it suitable for building a camp house or your future home. This must-see property provides a variety of recreational activities, including hunting, fishing, trail hiking, potential yearly income, or an ideal spot for a campsite. This property is in a turkey paradise with open fields for those long beards to be strutting all day!!