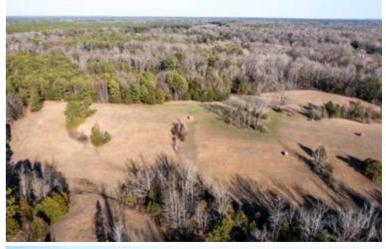

This 96.7± acre property in Tallahatchie County, MS, features excellent deer and turkey hunting, complemented by a private 1.5± acre fishing pond on the northeast corner, stocked with bream and bass. This property offers diverse landscapes with around 65± acres of mixed hardwood, with the remaining acreage being pastureland. With two gated entrances, accessing your property is convenient. Utilities are in place, making it suitable for building a camp house or your future home. This must-see property provides a variety of recreational activities, including hunting, fishing, trail hiking, potential yearly income, or an ideal spot for a campsite. This property is in a turkey paradise with open fields for those long beards to be strutting all day!!

### **AERIAL MAP**

Click for Here for an Interactive Map

O: 662.441.2500 | C: 662.645.5151 Anthony@TomSmithLand.com