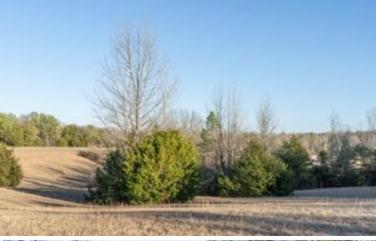

This 96.7± acre property in Tallahatchie County, MS, features excellent deer and turkey hunting, complemented by a private 1.5± acre fishing pond on the northeast corner, stocked with bream and bass. This property offers diverse landscapes with around 65± acres of mixed hardwood, with the remaining acreage being pastureland. With two gated entrances, accessing your property is convenient. Utilities are in place, making it suitable for building a camp house or your future home. This must-see property provides a variety of recreational activities, including hunting, fishing, trail hiking, potential yearly income, or an ideal spot for a campsite. This property is in a turkey paradise with open fields for those long beards to be strutting all day!!