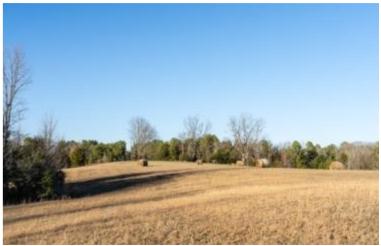

This 96.7± acre property in Tallahatchie County, MS, features excellent deer and turkey hunting, complemented by a private 1.5± acre fishing pond on the northeast corner, stocked with bream and bass. This property offers diverse landscapes with around 65± acres of mixed hardwood, with the remaining acreage being pastureland. With two gated entrances, accessing your property is convenient. Utilities are in place, making it suitable for building a camp house or your future home. This must-see property provides a variety of recreational activities, including hunting, fishing, trail hiking, potential yearly income, or an ideal spot for a campsite. This property is in a turkey paradise with open fields for those long beards to be strutting all day!!