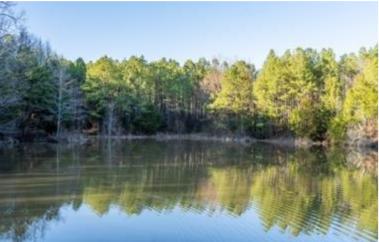

This 96.7± acre property in Tallahatchie County, MS, features excellent deer and turkey hunting, complemented by a private 1.5± acre fishing pond on the northeast corner, stocked with bream and bass. This property offers diverse landscapes with around 65± acres of mixed hardwood, with the remaining acreage being pastureland. With two gated entrances, accessing your property is convenient. Utilities are in place, making it suitable for building a camp house or your future home. This must-see property provides a variety of recreational activities, including hunting, fishing, trail hiking, potential yearly income, or an ideal spot for a campsite. This property is in a turkey paradise with open fields for those long beards to be strutting all day!!