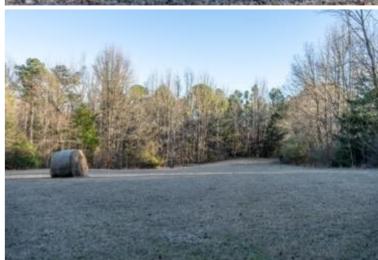

This 96.7± acre property in Tallahatchie County, MS, features excellent deer and turkey hunting, complemented by a private 1.5± acre fishing pond on the northeast corner, stocked with bream and bass. This property offers diverse landscapes with around 65± acres of mixed hardwood, with the remaining acreage being pastureland. With two gated entrances, accessing your property is convenient. Utilities are in place, making it suitable for building a camp house or your future home. This must-see property provides a variety of recreational activities, including hunting, fishing, trail hiking, potential yearly income, or an ideal spot for a campsite. This property is in a turkey paradise with open fields for those long beards to be strutting all day!!