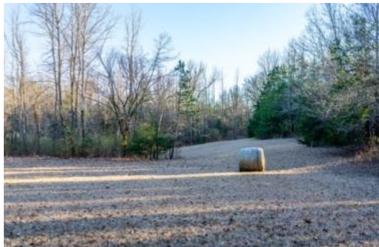

This 96.7± acre property in Tallahatchie County, MS, features excellent deer and turkey hunting, complemented by a private 1.5± acre fishing pond on the northeast corner, stocked with bream and bass. This property offers diverse landscapes with around 65± acres of mixed hardwood, with the remaining acreage being pastureland. With two gated entrances, accessing your property is convenient. Utilities are in place, making it suitable for building a camp house or your future home. This must-see property provides a variety of recreational activities, including hunting, fishing, trail hiking, potential yearly income, or an ideal spot for a campsite. This property is in a turkey paradise with open fields for those long beards to be strutting all day!!