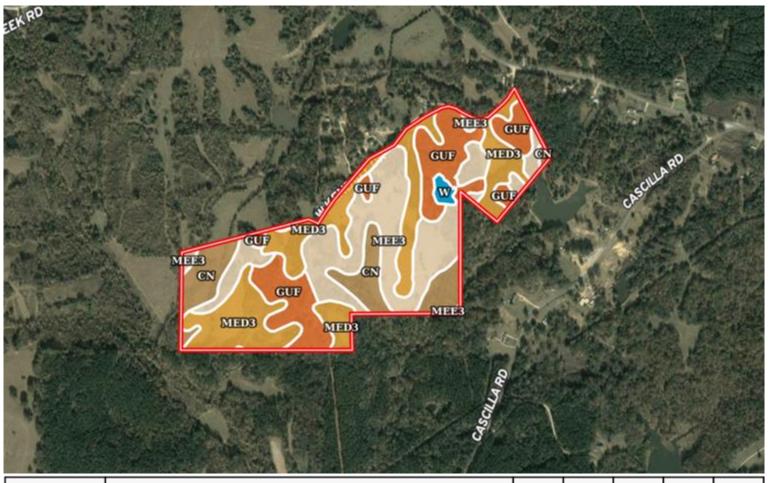

## **SOIL MAP**

| SOIL CODE | SOIL DESCRIPTION                                            | ACRES | %     | CPI | NCCPI | CAP |
|-----------|-------------------------------------------------------------|-------|-------|-----|-------|-----|
| MeE3      | Memphis silt loam, 12 to 17 percent slopes, severely eroded | 30.64 | 31.73 | 0   | 71    | 6e  |
| MeD3      | Memphis silt loam, 5 to 12 percent slopes, severely eroded  | 30.33 | 31.41 | 0   | 76    | 4e  |
| GuF       | Gullied land-Memphis complex, 8 to 40 percent slopes        | 21.11 | 21.86 | 0   | 1     | 7e  |
| Cn        | Collins silt loam                                           | 13.47 | 13.95 | 0   | 56    | 2w  |
| W         | Water                                                       | 0.99  | 1.03  | 0   | -     | •   |