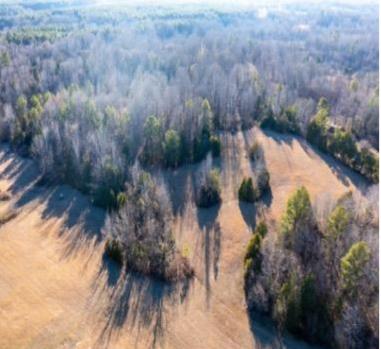

This 96.7± acre property in Tallahatchie County, MS, features excellent deer and turkey hunting, complemented by a private 1.5± acre fishing pond on the northeast corner, stocked with bream and bass. This property offers diverse landscapes with around 65± acres of mixed hardwood, with the remaining acreage being pastureland. With two gated entrances, accessing your property is convenient. Utilities are in place, making it suitable for building a camp house or your future home. This must-see property provides a variety of recreational activities, including hunting, fishing, trail hiking, potential yearly income, or an ideal spot for a campsite. This property is in a turkey paradise with open fields for those long beards to be strutting all day!! Give Anthony Steen a call today!

#### **AERIAL MAP**

Click for Here for an Interactive Map