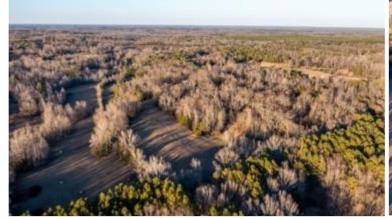

This 96.7± acre property in Tallahatchie County, MS, features excellent deer and turkey hunting, complemented by a private 1.5± acre fishing pond on the northeast corner, stocked with bream and bass. This property offers diverse landscapes with around 65± acres of mixed hardwood, with the remaining acreage being pastureland. With two gated entrances, accessing your property is convenient. Utilities are in place, making it suitable for building a camp house or your future home. This must-see property provides a variety of recreational activities, including hunting, fishing, trail hiking, potential yearly income, or an ideal spot for a campsite. This property is in a turkey paradise with open fields for those long beards to be strutting all day!! Give Anthony Steen a call today!