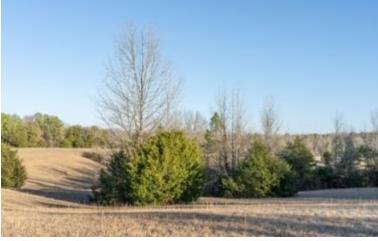

This 96.7± acre property in Tallahatchie County, MS, features excellent deer and turkey hunting, complemented by a private 1.5± acre fishing pond on the northeast corner, stocked with bream and bass. This property offers diverse landscapes with around 65± acres of mixed hardwood, with the remaining acreage being pastureland. With two gated entrances, accessing your property is convenient. Utilities are in place, making it suitable for building a camp house or your future home. This must-see property provides a variety of recreational activities, including hunting, fishing, trail hiking, potential yearly income, or an ideal spot for a campsite. This property is in a turkey paradise with open fields for those long beards to be strutting all day!! Give Anthony Steen a call today!