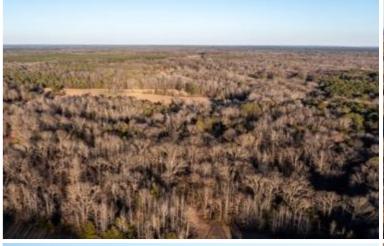

This 96.7± acre property in Tallahatchie County, MS, features excellent deer and turkey hunting, complemented by a private 1.5± acre fishing pond on the northeast corner, stocked with bream and bass. This property offers diverse landscapes with around 65± acres of mixed hardwood, with the remaining acreage being pastureland. With two gated entrances, accessing your property is convenient. Utilities are in place, making it suitable for building a camp house or your future home. This must-see property provides a variety of recreational activities, including hunting, fishing, trail hiking, potential yearly income, or an ideal spot for a campsite. This property is in a turkey paradise with open fields for those long beards to be strutting all day!! Give Anthony Steen a call today!