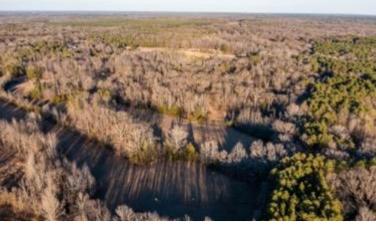

This 96.7± acre property in Tallahatchie County, MS, features excellent deer and turkey hunting, complemented by a private 1.5± acre fishing pond on the northeast corner, stocked with bream and bass. This property offers diverse landscapes with around 65± acres of mixed hardwood, with the remaining acreage being pastureland. With two gated entrances, accessing your property is convenient. Utilities are in place, making it suitable for building a camp house or your future home. This must-see property provides a variety of recreational activities, including hunting, fishing, trail hiking, potential yearly income, or an ideal spot for a campsite. This property is in a turkey paradise with open fields for those long beards to be strutting all day!! Give Anthony Steen a call today!