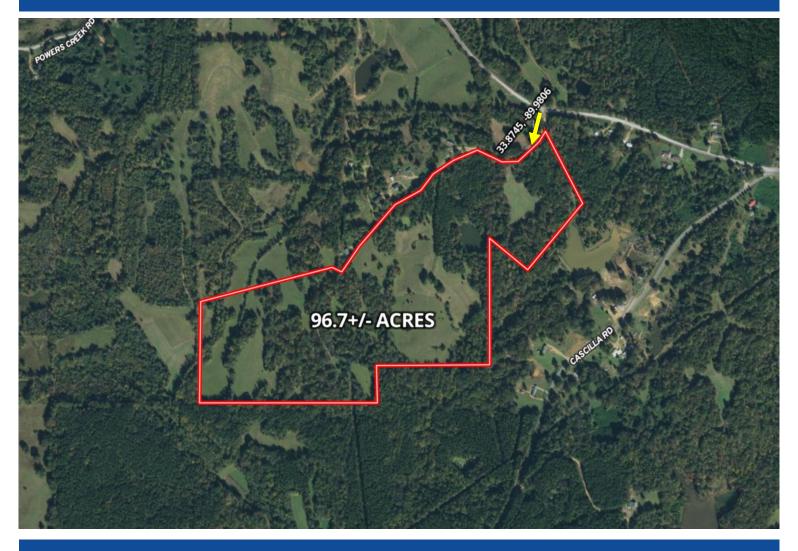

#### **AERIAL MAP**

Click for Here for an Interactive Map

This 96.7± acre property in Tallahatchie County, MS, features excellent deer and turkey hunting, complemented by a private 1.5± acre fishing pond on the northeast corner, stocked with bream and bass. This property offers diverse landscapes with around 65± acres of mixed hardwood, with the remaining acreage being pastureland. With two gated entrances, accessing your property is convenient. Utilities are in place, making it suitable for building a camp house or your future home. This must-see property provides a variety of recreational activities, including hunting, fishing, trail hiking, potential yearly income, or an ideal spot for a campsite. This property is in a turkey paradise with open fields for those long beards to be strutting all day!! Give Anthony Steen a call today!