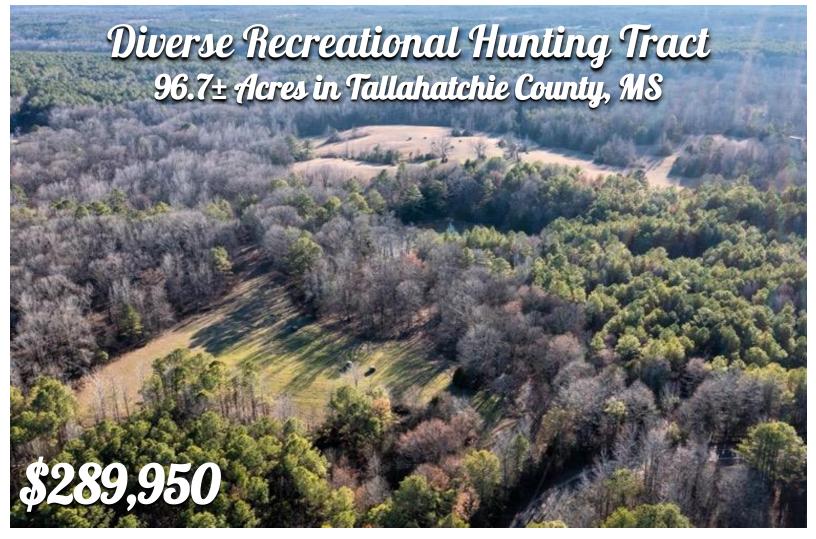

This 96.7± acre property in Tallahatchie County, MS, features excellent deer and turkey hunting, complemented by a private 1.5± acre fishing pond on the northeast corner, stocked with bream and bass. This property offers diverse landscapes with around 65± acres of mixed hardwood, with the remaining acreage being pastureland. With two gated entrances, accessing your property is convenient. Utilities are in place, making it suitable for building a camp house or your future home. This must-see property provides a variety of recreational activities, including hunting, fishing, trail hiking, potential yearly income, or an ideal spot for a campsite. This property is in a turkey paradise with open fields for those long beards to be strutting all day!! Give Anthony Steen a call today!