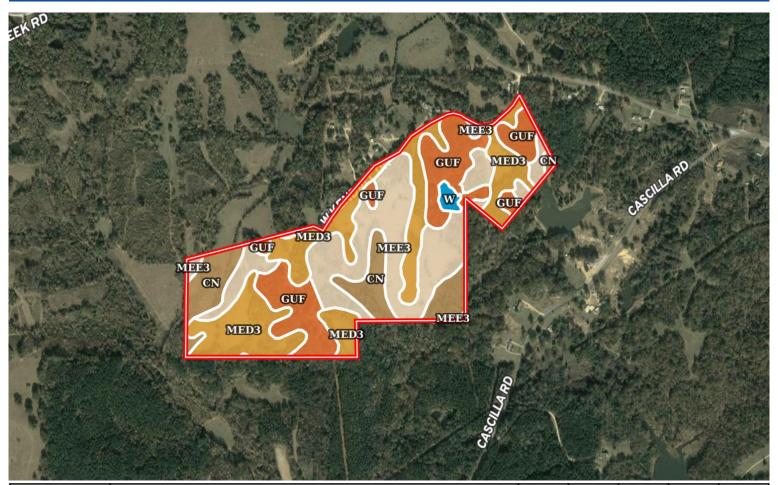

#### **SOIL MAP**

| SOIL CODE | SOIL DESCRIPTION                                            | ACRES | %     | CPI | NCCPI | CAP |
|-----------|-------------------------------------------------------------|-------|-------|-----|-------|-----|
| MeE3      | Memphis silt loam, 12 to 17 percent slopes, severely eroded | 30.64 | 31.73 | 0   | 71    | 6e  |
| MeD3      | Memphis silt loam, 5 to 12 percent slopes, severely eroded  | 30.33 | 31.41 | 0   | 76    | 4e  |
| GuF       | Gullied land-Memphis complex, 8 to 40 percent slopes        | 21.11 | 21.86 | 0   | 1     | 7e  |
| Cn        | Collins silt loam                                           | 13.47 | 13.95 | 0   | 56    | 2w  |
| W         | Water                                                       | 0.99  | 1.03  | 0   | -     | -   |