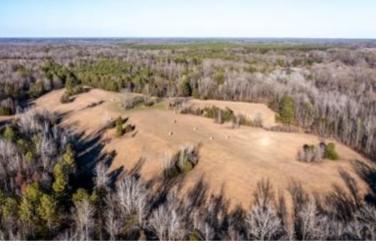

This 96.7± acre property in Tallahatchie County, MS, features excellent deer and turkey hunting, complemented by a private 1.5± acre fishing pond on the northeast corner, stocked with bream and bass. This property offers diverse landscapes with around 65± acres of mixed hardwood, with the remaining acreage being pastureland. With two gated entrances, accessing your property is convenient. Utilities are in place, making it suitable for building a camp house or your future home. This must-see property provides a variety of recreational activities, including hunting, fishing, trail hiking, potential yearly income, or an ideal spot for a campsite. This property is in a turkey paradise with open fields for those long beards to be strutting all day!! Give Anthony Steen a call today!

#### **AERIAL MAP**

Click for Here for an Interactive Map