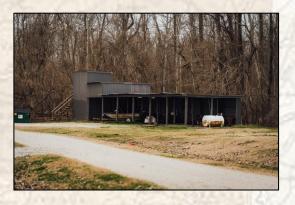

Information is believed to be accurate but not guarantee

**f**/21,000+ Followers

- Boat Ramp Access to Paw Paw Chute (Access to MS River)
- Cabin Lot Included on Paw Paw Chute (Approximately 75' Width x 300' Deep)
- Deer Stands Throughout (Box Stands, Hang-On, Lean-To)
- Wildlife Plots in Place
- · Skinning Shed with Walk-In Cooler
- 4+ Established Duck Holes with Great Hunting