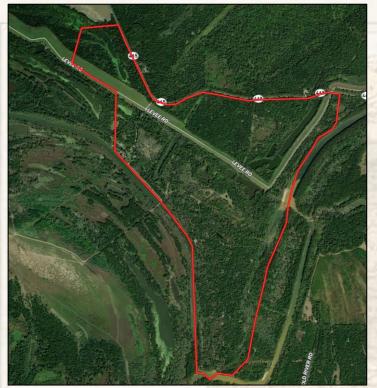

Information is believed to be accurate but not guaranteed

Boundary consists of 1,527± Acres of MS River Hunting Land, inside and outside of the MS River Levee. If you have been on the hunt for an affordable Mississippi River equity share with a place to build a cabin, give Michael Oswalt a call for your private tour today!

# **MapRight Link**