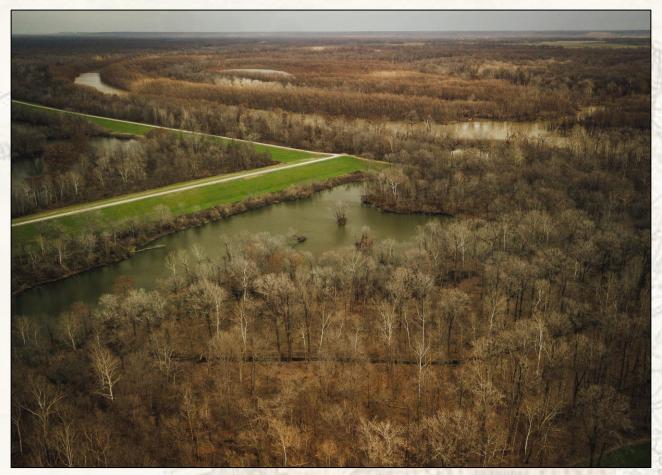

smalltownproperties.com

Information is believed to be accurate but not guarantee

Welcome to Willow Brake Hunting Club situated in the Mississippi River Bottom located in Issaquena and Warren counties! The club was formed in 2002 and is considered a great family atmosphere. You will feel welcome the minute you come through the gate. Whether you like to relax at your cabin (lot to build included with share) or really get after the hunting, this club offers great camaraderie and trophy wildlife opportunities. The land diversity includes mature timber, young timber, cutover, food plots, sloughs, and lakes.

Information is believed to be accurate but not guaranteed

Boundary consists of 1,527± Acres of MS River Hunting Land, inside and outside of the MS River Levee. If you have been on the hunt for an affordable Mississippi River equity share with a place to build a cabin, give Michael Oswalt a call for your private tour today!