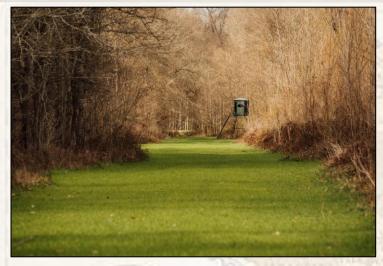

Information is believed to be accurate but not guarantee

**f**/21,000+ Followers

- Boat Ramp Access to Paw Paw Chute (Access to MS River)
- Cabin Lot Included on Paw Paw Chute (Approximately 75' Width x 300' Deep)
- Deer Stands Throughout (Box Stands, Hang-On, Lean-To)
- Wildlife Plots in Place
- · Skinning Shed with Walk-In Cooler
- 4+ Established Duck Holes with Great Hunting