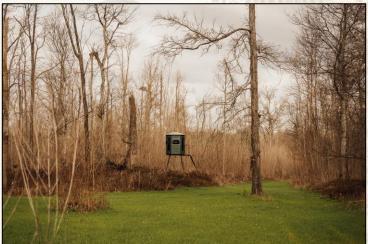

Information is believed to be accurate but not guarantee

**f**/21,000+ Followers

- Boat Ramp Access to Paw Paw Chute (Access to MS River)
- Cabin Lot Included on Paw Paw Chute (Approximately 75' Width x 300' Deep)
- Deer Stands Throughout (Box Stands, Hang-On, Lean-To)
- Wildlife Plots in Place
- · Skinning Shed with Walk-In Cooler
- 4+ Established Duck Holes with Great Hunting