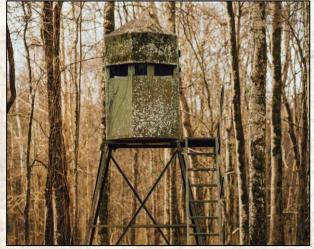

Information is believed to be accurate but not guarantee

**f**/21,000+ Followers

- Boat Ramp Access to Paw Paw Chute (Access to MS River)
- Cabin Lot Included on Paw Paw Chute (Approximately 75' Width x 300' Deep)
- Deer Stands Throughout (Box Stands, Hang-On, Lean-To)
- Wildlife Plots in Place
- · Skinning Shed with Walk-In Cooler
- 4+ Established Duck Holes with Great Hunting