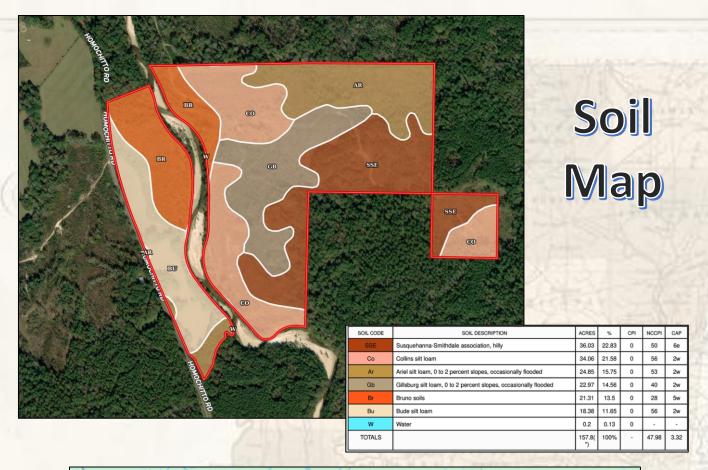

Welcome to The Homochitto 156 located in northwest Amite County, Mississippi. The 156 offers a good mix for avid outdoorsman - pasture area, a beautiful creek, natural regeneration timberland, and some pockets of standing timber. This diversity is usually what a hunter is looking for. The 8± acre pasture area would be a great place to put a camp (electricity in place along the road, would need a well and septic installed) with some potential building areas overlooking the creek. Just east of the pasture you will find Brushy Creek, one of the most beautiful clear water and white sand creeks I've ever seen. The property enjoys nearly 3,750 frontage feet on either side of the creek. Get ready to let the kids swim, the wife layout on the beaches, and ride the atv's and side by sides in the creek. The fun is truly endless in the creek bottom. Across the creek there is approximately 121 acres of natural regeneration timberland that looked to have been cut in 2017/2018. Today, this portion of the property is raw land with foot access only; however, the east side of the creek enjoys over 8,500 frontage feet along the Homochitto National Forest (189,000± acre National Forest known for a multitude of the outdoor activities including hunting & fishing). The 156 has over 3,000 frontage feet along the east side of Homochitto Road with multiple entrances. The location is perfect, being just 31± miles northwest of McComb, MS, 30± miles southeast of Natchez, MS, and 60± miles northeast of Baton Rouge, LA. This tract has been in the same family for many, many years and ready for a new owner to come in make it their own. If you have been looking for a full-blown recreational tract with Homochitto National Forest access, call Michael Oswalt for your private tour of the Homochitto 156 today.