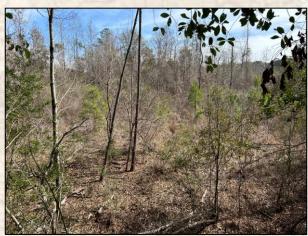

Welcome to The Homochitto 156 located in northwest Amite County, Mississippi. The 156 offers a good mix for avid outdoorsman - pasture area, a beautiful creek, natural regeneration timberland, and some pockets of standing timber. This diversity is usually what a hunter is looking for. The 8± acre pasture area would be a great place to put a camp (electricity in place along the road, would need a well and septic installed) with some potential building areas overlooking the creek. Just east of the pasture you will find Brushy Creek, one of the most beautiful clear water and white sand creeks I've ever seen. The property enjoys nearly 3,750 frontage feet on either side of the creek. Get ready to let the kids swim, the wife layout on the beaches, and ride the atv's and side by sides in the creek. The fun is truly endless in the creek bottom. Across the creek there is approximately 121 acres of natural regeneration timberland that looked to have been cut in 2017/2018. Today, this portion of the property is raw land with foot access only; however, the east side of the creek enjoys over 8,500 frontage feet along the Homochitto National Forest (189,000± acre National Forest known for a multitude of the outdoor activities including hunting & fishing). The 156 has over 3,000 frontage feet along the east side of Homochitto Road with multiple entrances. The location is perfect, being just 31± miles northwest of McComb, MS, 30± miles southeast of Natchez, MS, and 60± miles northeast of Baton Rouge, LA. This tract has been in the same family for many, many years and ready for a new owner to come in make it their own. If you have been looking for a full-blown recreational tract with Homochitto National Forest access, call Michael Oswalt for your private tour of the Homochitto 156 today.