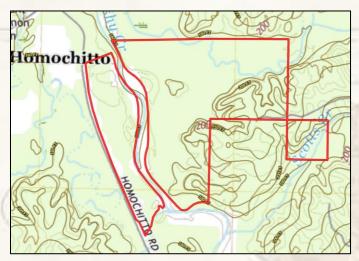

This tract has been in the same family for many, many years and ready for a new owner to come in make it their own. If you have been looking for a full-blown recreational tract with Homochitto National Forest access, call Michael Oswalt for your private tour of the Homochitto 156 today.

















**f**/21,000+ Followers



HUNTING PROPERTIES & REAL ESTATE<sup>SM</sup>

MICHAEL OSWALT, ALC

PRINCIPAL BROKER

C: 662-719-3967

O: 769-888-2522

michael@smalltownproperties.com

4848 Main St. - Flora, MS 39071

smalltownproperties.com















f/21,000+ Followers



HUNTING PROPERTIES & REAL ESTATE™

MICHAEL OSWALT, ALC

PRINCIPAL BROKER

C: 662-719-3967

O: 769-888-2522

michael@smalltownproperties.com

4848 Main St. - Flora, MS 39071

smalltownproperties.com

























## Aerial Map & Topo Map



## **Land id Link**





#### MICHAEL OSWALT, ALC

PRINCIPAL BROKER

C: 662-719-3967

O: 769-888-2522

michael@smalltownproperties.com

4848 Main St. - Flora, MS 39071

smalltownproperties.com

Information is believed to be accurate but not guaranteed