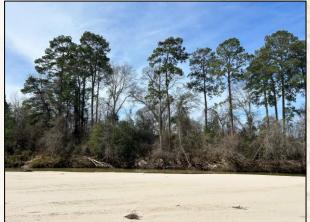

Welcome to The Homochitto 156 located in northwest Amite County, Mississippi. The 156 offers a good mix for avid outdoorsman - pasture area, a beautiful creek, natural regeneration timberland, and some pockets of standing timber. This diversity is usually what a hunter is looking for. The 8± acre pasture area would be a great place to put a camp (electricity in place along the road, would need a well and septic installed) with some potential building areas overlooking the creek. Just east of the pasture you will find Brushy Creek, one of the most beautiful clear water and white sand creeks I've ever seen. The property enjoys nearly 3,750 frontage feet on either side of the creek. Get ready to let the kids swim, the wife layout on the beaches, and ride the atv's and side by sides in the creek. The fun is truly endless in the creek bottom. Across the creek there is approximately 121 acres of natural regeneration timberland that looked to have been cut in 2017/2018. Today, this portion of the property is raw land with foot access only; however, the east side of the creek enjoys over 8,500 frontage feet along the Homochitto National Forest (189,000± acre National Forest known for a multitude of the outdoor activities including hunting & fishing). The 156 has over 3,000 frontage feet along the east side of Homochitto Road with multiple entrances. The location is perfect, being just 31± miles northwest of McComb, MS, 30± miles southeast of Natchez, MS, and 60± miles northeast of Baton Rouge, LA. This tract has been in the same family for many, many years and ready for a new owner to come in make it their own. If you have been looking for a full-blown recreational tract with Homochitto National Forest access, call Michael Oswalt for your private tour of the Homochitto 156 today.