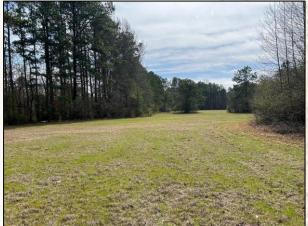

Welcome to The Homochitto 156 located in northwest Amite County, Mississippi. The 156 offers a good mix for avid outdoorsman - pasture area, a beautiful creek, natural regeneration timberland, and some pockets of standing timber. This diversity is usually what a hunter is looking for. The 8± acre pasture area would be a great place to put a camp (electricity in place along the road, would need a well and septic installed) with some potential building areas overlooking the creek. Just east of the pasture you will find Brushy Creek, one of the most beautiful clear water and white sand creeks I've ever seen. The property enjoys nearly 3,750 frontage feet on either side of the creek. Get ready to let the kids swim, the wife layout on the beaches, and ride the atv's and side by sides in the creek. The fun is truly endless in the creek bottom. Across the creek there is approximately 121 acres of natural regeneration timberland that looked to have been cut in 2017/2018. Today, this portion of the property is raw land with foot access only; however, the east side of the creek enjoys over 8,500 frontage feet along the Homochitto National Forest (189,000± acre National Forest known for a multitude of the outdoor activities including hunting & fishing). The 156 has over 3,000 frontage feet along the east side of Homochitto Road with multiple entrances. The location is perfect, being just 31± miles northwest of McComb, MS, 30± miles southeast of Natchez, MS, and 60± miles northeast of Baton Rouge, LA. This tract has been in the same family for many, many years and ready for a new owner to come in make it their own. If you have been looking for a full-blown recreational tract with Homochitto National Forest access, call Michael Oswalt for your private tour of the Homochitto 156 today.