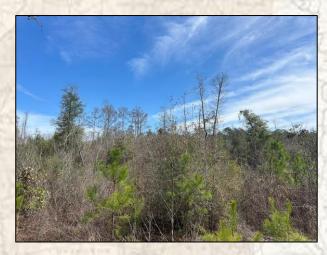

Welcome to The Homochitto 156 located in northwest Amite County, Mississippi. The 156 offers a good mix for avid outdoorsman - pasture area, a beautiful creek, natural regeneration timberland, and some pockets of standing timber. This diversity is usually what a hunter is looking for. The 8± acre pasture area would be a great place to put a camp (electricity in place along the road, would need a well and septic installed) with some potential building areas overlooking the creek. Just east of the pasture you will find Brushy Creek, one of the most beautiful clear water and white sand creeks I've ever seen. The property enjoys nearly 3,750 frontage feet on either side of the creek. Get ready to let the kids swim, the wife layout on the beaches, and ride the atv's and side by sides in the creek. The fun is truly endless in the creek bottom. Across the creek there is approximately 121 acres of natural regeneration timberland that looked to have been cut in 2017/2018. Today, this portion of the property is raw land with foot access only; however, the east side of the creek enjoys over 8,500 frontage feet along the Homochitto National Forest (189,000± acre National Forest known for a multitude of the outdoor activities including hunting & fishing). The 156 has over 3,000 frontage feet along the east side of Homochitto Road with multiple entrances. The location is perfect, being just 31± miles northwest of McComb, MS, 30± miles southeast of Natchez, MS, and 60± miles northeast of Baton Rouge, LA. This tract has been in the same family for many, many years and ready for a new owner to come in make it their own. If you have been looking for a full-blown recreational tract with Homochitto National Forest access, call Michael Oswalt for your private tour of the Homochitto 156 today.