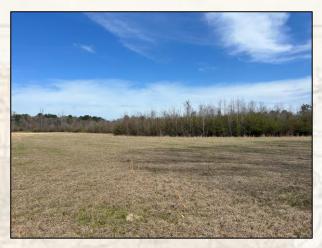

Welcome to The Homochitto 156 located in northwest Amite County, Mississippi. The 156 offers a good mix for avid outdoorsman - pasture area, a beautiful creek, natural regeneration timberland, and some pockets of standing timber. This diversity is usually what a hunter is looking for. The 8± acre pasture area would be a great place to put a camp (electricity in place along the road, would need a well and septic installed) with some potential building areas overlooking the creek. Just east of the pasture you will find Brushy Creek, one of the most beautiful clear water and white sand creeks I've ever seen. The property enjoys nearly 3,750 frontage feet on either side of the creek. Get ready to let the kids swim, the wife layout on the beaches, and ride the atv's and side by sides in the creek. The fun is truly endless in the creek bottom. Across the creek there is approximately 121 acres of natural regeneration timberland that looked to have been cut in 2017/2018. Today, this portion of the property is raw land with foot access only; however, the east side of the creek enjoys over 8,500 frontage feet along the Homochitto National Forest (189,000± acre National Forest known for a multitude of the outdoor activities including hunting & fishing). The 156 has over 3,000 frontage feet along the east side of Homochitto Road with multiple entrances. The location is perfect, being just 31± miles northwest of McComb, MS, 30± miles southeast of Natchez, MS, and 60± miles northeast of Baton Rouge, LA. This tract has been in the same family for many, many years and ready for a new owner to come in make it their own. If you have been looking for a full-blown recreational tract with Homochitto National Forest access, call Michael Oswalt for your private tour of the Homochitto 156 today.