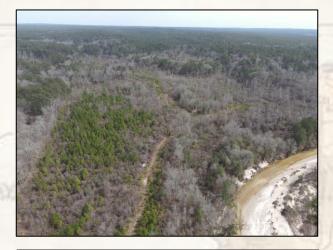

Welcome to The Homochitto 156 located in northwest Amite County, Mississippi. The 156 offers a good mix for avid outdoorsman - pasture area, a beautiful creek, natural regeneration timberland, and some pockets of standing timber. This diversity is usually what a hunter is looking for. The 8± acre pasture area would be a great place to put a camp (electricity in place along the road, would need a well and septic installed) with some potential building areas overlooking the creek. Just east of the pasture you will find Brushy Creek, one of the most beautiful clear water and white sand creeks I've ever seen. The property enjoys nearly 3,750 frontage feet on either side of the creek. Get ready to let the kids swim, the wife layout on the beaches, and ride the atv's and side by sides in the creek. The fun is truly endless in the creek bottom. Across the creek there is approximately 121 acres of natural regeneration timberland that looked to have been cut in 2017/2018. Today, this portion of the property is raw land with foot access only; however, the east side of the creek enjoys over 8,500 frontage feet along the Homochitto National Forest (189,000± acre National Forest known for a multitude of the outdoor activities including hunting & fishing). The 156 has over 3,000 frontage feet along the east side of Homochitto Road with multiple entrances. The location is perfect, being just 31± miles northwest of McComb, MS, 30± miles southeast of Natchez, MS, and 60± miles northeast of Baton Rouge, LA. This tract has been in the same family for many, many years and ready for a new owner to come in make it their own. If you have been looking for a full-blown recreational tract with Homochitto National Forest access, call Michael Oswalt for your private tour of the Homochitto 156 today.