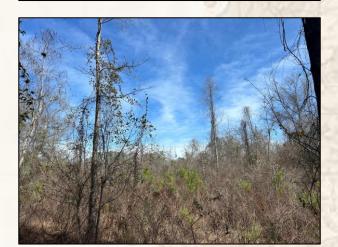

Welcome to The Homochitto 156 located in northwest Amite County, Mississippi. The 156 offers a good mix for avid outdoorsman - pasture area, a beautiful creek, natural regeneration timberland, and some pockets of standing timber. This diversity is usually what a hunter is looking for. The 8± acre pasture area would be a great place to put a camp (electricity in place along the road, would need a well and septic installed) with some potential building areas overlooking the creek. Just east of the pasture you will find Brushy Creek, one of the most beautiful clear water and white sand creeks I've ever seen. The property enjoys nearly 3,750 frontage feet on either side of the creek. Get ready to let the kids swim, the wife layout on the beaches, and ride the atv's and side by sides in the creek. The fun is truly endless in the creek bottom. Across the creek there is approximately 121 acres of natural regeneration timberland that looked to have been cut in 2017/2018. Today, this portion of the property is raw land with foot access only; however, the east side of the creek enjoys over 8,500 frontage feet along the Homochitto National Forest (189,000± acre National Forest known for a multitude of the outdoor activities including hunting & fishing). The 156 has over 3,000 frontage feet along the east side of Homochitto Road with multiple entrances. The location is perfect, being just 31± miles northwest of McComb, MS, 30± miles southeast of Natchez, MS, and 60± miles northeast of Baton Rouge, LA. This tract has been in the same family for many, many years and ready for a new owner to come in make it their own. If you have been looking for a full-blown recreational tract with Homochitto National Forest access, call Michael Oswalt for your private tour of the Homochitto 156 today.