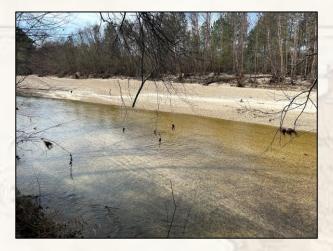

Welcome to The Homochitto 156 located in northwest Amite County, Mississippi. The 156 offers a good mix for avid outdoorsman - pasture area, a beautiful creek, natural regeneration timberland, and some pockets of standing timber. This diversity is usually what a hunter is looking for. The 8± acre pasture area would be a great place to put a camp (electricity in place along the road, would need a well and septic installed) with some potential building areas overlooking the creek. Just east of the pasture you will find Brushy Creek, one of the most beautiful clear water and white sand creeks I've ever seen. The property enjoys nearly 3,750 frontage feet on either side of the creek. Get ready to let the kids swim, the wife layout on the beaches, and ride the atv's and side by sides in the creek. The fun is truly endless in the creek bottom. Across the creek there is approximately 121 acres of natural regeneration timberland that looked to have been cut in 2017/2018. Today, this portion of the property is raw land with foot access only; however, the east side of the creek enjoys over 8,500 frontage feet along the Homochitto National Forest (189,000± acre National Forest known for a multitude of the outdoor activities including hunting & fishing). The 156 has over 3,000 frontage feet along the east side of Homochitto Road with multiple entrances. The location is perfect, being just 31± miles northwest of McComb, MS, 30± miles southeast of Natchez, MS, and 60± miles northeast of Baton Rouge, LA. This tract has been in the same family for many, many years and ready for a new owner to come in make it their own. If you have been looking for a full-blown recreational tract with Homochitto National Forest access, call Michael Oswalt for your private tour of the Homochitto 156 today.