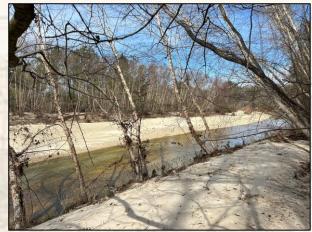

Welcome to The Homochitto 156 located in northwest Amite County, Mississippi. The 156 offers a good mix for avid outdoorsman - pasture area, a beautiful creek, natural regeneration timberland, and some pockets of standing timber. This diversity is usually what a hunter is looking for. The 8± acre pasture area would be a great place to put a camp (electricity in place along the road, would need a well and septic installed) with some potential building areas overlooking the creek. Just east of the pasture you will find Brushy Creek, one of the most beautiful clear water and white sand creeks I've ever seen. The property enjoys nearly 3,750 frontage feet on either side of the creek. Get ready to let the kids swim, the wife layout on the beaches, and ride the atv's and side by sides in the creek. The fun is truly endless in the creek bottom. Across the creek there is approximately 121 acres of natural regeneration timberland that looked to have been cut in 2017/2018. Today, this portion of the property is raw land with foot access only; however, the east side of the creek enjoys over 8,500 frontage feet along the Homochitto National Forest (189,000± acre National Forest known for a multitude of the outdoor activities including hunting & fishing). The 156 has over 3,000 frontage feet along the east side of Homochitto Road with multiple entrances. The location is perfect, being just 31± miles northwest of McComb, MS, 30± miles southeast of Natchez, MS, and 60± miles northeast of Baton Rouge, LA. This tract has been in the same family for many, many years and ready for a new owner to come in make it their own. If you have been looking for a full-blown recreational tract with Homochitto National Forest access, call Michael Oswalt for your private tour of the Homochitto 156 today.