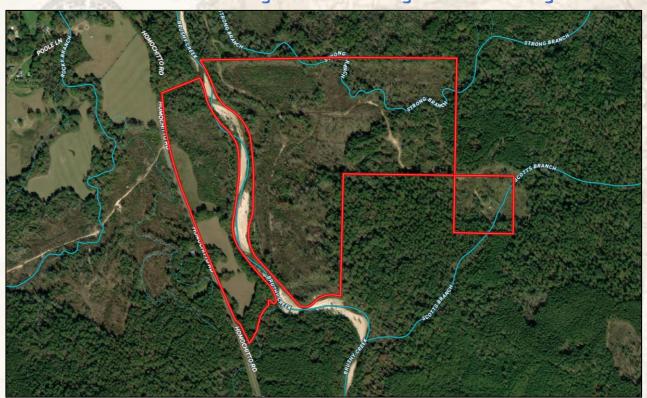

Welcome to The Homochitto 156 located in northwest Amite County, Mississippi. The 156 offers a good mix for avid outdoorsman - pasture area, a beautiful creek, natural regeneration timberland, and some pockets of standing timber. This diversity is usually what a hunter is looking for. The 8± acre pasture area would be a great place to put a camp (electricity in place along the road, would need a well and septic installed) with some potential building areas overlooking the creek. Just east of the pasture you will find Brushy Creek, one of the most beautiful clear water and white sand creeks I've ever seen. The property enjoys nearly 3,750 frontage feet on either side of the creek. Get ready to let the kids swim, the wife layout on the beaches, and ride the atv's and side by sides in the creek. The fun is truly endless in the creek bottom. Across the creek there is approximately 121 acres of natural regeneration timberland that looked to have been cut in 2017/2018. Today, this portion of the property is raw land with foot access only; however, the east side of the creek enjoys over 8,500 frontage feet along the Homochitto National Forest (189,000± acre National Forest known for a multitude of the outdoor activities including hunting & fishing). The 156 has over 3,000 frontage feet along the east side of Homochitto Road with multiple entrances. The location is perfect, being just 31± miles northwest of McComb, MS, 30± miles southeast of Natchez, MS, and 60± miles northeast of Baton Rouge, LA. This tract has been in the same family for many, many years and ready for a new owner to come in make it their own. If you have been looking for a full-blown recreational tract with Homochitto National Forest access, call Michael Oswalt for your private tour of the Homochitto 156 today.

## Aerial Map & Topo Map