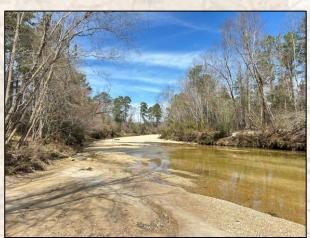

Welcome to The Homochitto 156 located in northwest Amite County, Mississippi. The 156 offers a good mix for avid outdoorsman - pasture area, a beautiful creek, natural regeneration timberland, and some pockets of standing timber. This diversity is usually what a hunter is looking for. The 8± acre pasture area would be a great place to put a camp (electricity in place along the road, would need a well and septic installed) with some potential building areas overlooking the creek. Just east of the pasture you will find Brushy Creek, one of the most beautiful clear water and white sand creeks I've ever seen. The property enjoys nearly 3,750 frontage feet on either side of the creek. Get ready to let the kids swim, the wife layout on the beaches, and ride the atv's and side by sides in the creek. The fun is truly endless in the creek bottom. Across the creek there is approximately 121 acres of natural regeneration timberland that looked to have been cut in 2017/2018. Today, this portion of the property is raw land with foot access only; however, the east side of the creek enjoys over 8,500 frontage feet along the Homochitto National Forest (189,000± acre National Forest known for a multitude of the outdoor activities including hunting & fishing). The 156 has over 3,000 frontage feet along the east side of Homochitto Road with multiple entrances. The location is perfect, being just 31± miles northwest of McComb, MS, 30± miles southeast of Natchez, MS, and 60± miles northeast of Baton Rouge, LA. This tract has been in the same family for many, many years and ready for a new owner to come in make it their own. If you have been looking for a full-blown recreational tract with Homochitto National Forest access, call Michael Oswalt for your private tour of the Homochitto 156 today.