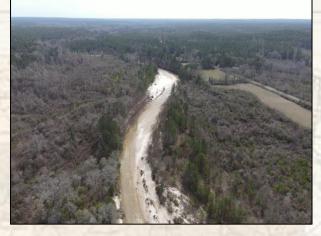

Welcome to The Homochitto 156 located in northwest Amite County, Mississippi. The 156 offers a good mix for avid outdoorsman - pasture area, a beautiful creek, natural regeneration timberland, and some pockets of standing timber. This diversity is usually what a hunter is looking for. The 8± acre pasture area would be a great place to put a camp (electricity in place along the road, would need a well and septic installed) with some potential building areas overlooking the creek. Just east of the pasture you will find Brushy Creek, one of the most beautiful clear water and white sand creeks I've ever seen. The property enjoys nearly 3,750 frontage feet on either side of the creek. Get ready to let the kids swim, the wife layout on the beaches, and ride the atv's and side by sides in the creek. The fun is truly endless in the creek bottom. Across the creek there is approximately 121 acres of natural regeneration timberland that looked to have been cut in 2017/2018. Today, this portion of the property is raw land with foot access only; however, the east side of the creek enjoys over 8,500 frontage feet along the Homochitto National Forest (189,000± acre National Forest known for a multitude of the outdoor activities including hunting & fishing). The 156 has over 3,000 frontage feet along the east side of Homochitto Road with multiple entrances. The location is perfect, being just 31± miles northwest of McComb, MS, 30± miles southeast of Natchez, MS, and 60± miles northeast of Baton Rouge, LA. This tract has been in the same family for many, many years and ready for a new owner to come in make it their own. If you have been looking for a full-blown recreational tract with Homochitto National Forest access, call Michael Oswalt for your private tour of the Homochitto 156 today.