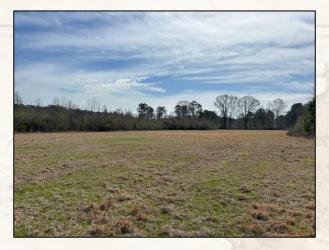

Welcome to The Homochitto 156 located in northwest Amite County, Mississippi. The 156 offers a good mix for avid outdoorsman - pasture area, a beautiful creek, natural regeneration timberland, and some pockets of standing timber. This diversity is usually what a hunter is looking for. The 8± acre pasture area would be a great place to put a camp (electricity in place along the road, would need a well and septic installed) with some potential building areas overlooking the creek. Just east of the pasture you will find Brushy Creek, one of the most beautiful clear water and white sand creeks I've ever seen. The property enjoys nearly 3,750 frontage feet on either side of the creek. Get ready to let the kids swim, the wife layout on the beaches, and ride the atv's and side by sides in the creek. The fun is truly endless in the creek bottom. Across the creek there is approximately 121 acres of natural regeneration timberland that looked to have been cut in 2017/2018. Today, this portion of the property is raw land with foot access only; however, the east side of the creek enjoys over 8,500 frontage feet along the Homochitto National Forest (189,000± acre National Forest known for a multitude of the outdoor activities including hunting & fishing). The 156 has over 3,000 frontage feet along the east side of Homochitto Road with multiple entrances. The location is perfect, being just 31± miles northwest of McComb, MS, 30± miles southeast of Natchez, MS, and 60± miles northeast of Baton Rouge, LA. This tract has been in the same family for many, many years and ready for a new owner to come in make it their own. If you have been looking for a full-blown recreational tract with Homochitto National Forest access, call Michael Oswalt for your private tour of the Homochitto 156 today.