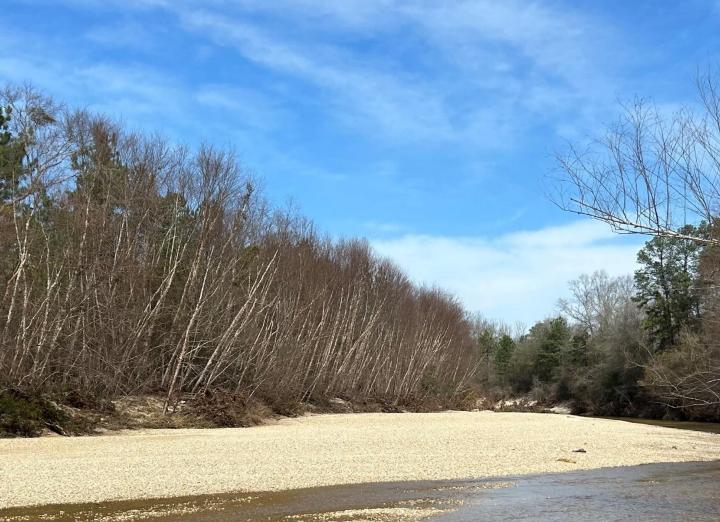

Welcome to The Homochitto 156 located in northwest Amite County, Mississippi. The 156 offers a good mix for avid outdoorsman - pasture area, a beautiful creek, natural regeneration timberland, and some pockets of standing timber. This diversity is usually what a hunter is looking for. The 8± acre pasture area would be a great place to put a camp (electricity in place along the road, would need a well and septic installed) with some potential building areas overlooking the creek. Just east of the pasture you will find Brushy Creek, one of the most beautiful clear water and white sand creeks I've ever seen. The property enjoys nearly 3,750 frontage feet on either side of the creek. Get ready to let the kids swim, the wife layout on the beaches, and ride the atv's and side by sides in the creek. The fun is truly endless in the creek bottom. Across the creek there is approximately 121 acres of natural regeneration timberland that looked to have been cut in 2017/2018. Today, this portion of the property is raw land with foot access only; however, the east side of the creek enjoys over 8,500 frontage feet along the Homochitto National Forest (189,000± acre National Forest known for a multitude of the outdoor activities including hunting & fishing). The 156 has over 3,000 frontage feet along the east side of Homochitto Road with multiple entrances. The location is perfect, being just 31± miles northwest of McComb, MS, 30± miles southeast of Natchez, MS, and 60± miles northeast of Baton Rouge, LA. This tract has been in the same family for many, many years and ready for a new owner to come in make it their own. If you have been looking for a full-blown recreational tract with Homochitto National Forest access, call Michael Oswalt for your private tour of the Homochitto 156 today.