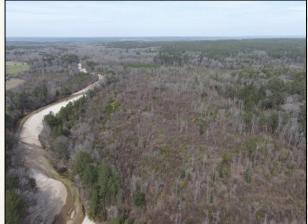

Welcome to The Homochitto 156 located in northwest Amite County, Mississippi. The 156 offers a good mix for avid outdoorsman - pasture area, a beautiful creek, natural regeneration timberland, and some pockets of standing timber. This diversity is usually what a hunter is looking for. The 8± acre pasture area would be a great place to put a camp (electricity in place along the road, would need a well and septic installed) with some potential building areas overlooking the creek. Just east of the pasture you will find Brushy Creek, one of the most beautiful clear water and white sand creeks I've ever seen. The property enjoys nearly 3,750 frontage feet on either side of the creek. Get ready to let the kids swim, the wife layout on the beaches, and ride the atv's and side by sides in the creek. The fun is truly endless in the creek bottom. Across the creek there is approximately 121 acres of natural regeneration timberland that looked to have been cut in 2017/2018. Today, this portion of the property is raw land with foot access only; however, the east side of the creek enjoys over 8,500 frontage feet along the Homochitto National Forest (189,000± acre National Forest known for a multitude of the outdoor activities including hunting & fishing). The 156 has over 3,000 frontage feet along the east side of Homochitto Road with multiple entrances. The location is perfect, being just 31± miles northwest of McComb, MS, 30± miles southeast of Natchez, MS, and 60± miles northeast of Baton Rouge, LA. This tract has been in the same family for many, many years and ready for a new owner to come in make it their own. If you have been looking for a full-blown recreational tract with Homochitto National Forest access, call Michael Oswalt for your private tour of the Homochitto 156 today.