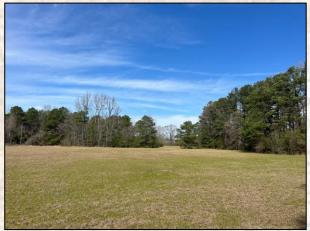

Welcome to The Homochitto 156 located in northwest Amite County, Mississippi. The 156 offers a good mix for avid outdoorsman - pasture area, a beautiful creek, natural regeneration timberland, and some pockets of standing timber. This diversity is usually what a hunter is looking for. The 8± acre pasture area would be a great place to put a camp (electricity in place along the road, would need a well and septic installed) with some potential building areas overlooking the creek. Just east of the pasture you will find Brushy Creek, one of the most beautiful clear water and white sand creeks I've ever seen. The property enjoys nearly 3,750 frontage feet on either side of the creek. Get ready to let the kids swim, the wife layout on the beaches, and ride the atv's and side by sides in the creek. The fun is truly endless in the creek bottom. Across the creek there is approximately 121 acres of natural regeneration timberland that looked to have been cut in 2017/2018. Today, this portion of the property is raw land with foot access only; however, the east side of the creek enjoys over 8,500 frontage feet along the Homochitto National Forest (189,000± acre National Forest known for a multitude of the outdoor activities including hunting & fishing). The 156 has over 3,000 frontage feet along the east side of Homochitto Road with multiple entrances. The location is perfect, being just 31± miles northwest of McComb, MS, 30± miles southeast of Natchez, MS, and 60± miles northeast of Baton Rouge, LA. This tract has been in the same family for many, many years and ready for a new owner to come in make it their own. If you have been looking for a full-blown recreational tract with Homochitto National Forest access, call Michael Oswalt for your private tour of the Homochitto 156 today.