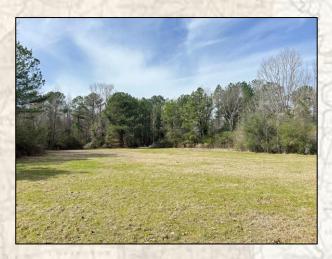

Welcome to The Homochitto 156 located in northwest Amite County, Mississippi. The 156 offers a good mix for avid outdoorsman - pasture area, a beautiful creek, natural regeneration timberland, and some pockets of standing timber. This diversity is usually what a hunter is looking for. The 8± acre pasture area would be a great place to put a camp (electricity in place along the road, would need a well and septic installed) with some potential building areas overlooking the creek. Just east of the pasture you will find Brushy Creek, one of the most beautiful clear water and white sand creeks I've ever seen. The property enjoys nearly 3,750 frontage feet on either side of the creek. Get ready to let the kids swim, the wife layout on the beaches, and ride the atv's and side by sides in the creek. The fun is truly endless in the creek bottom. Across the creek there is approximately 121 acres of natural regeneration timberland that looked to have been cut in 2017/2018. Today, this portion of the property is raw land with foot access only; however, the east side of the creek enjoys over 8,500 frontage feet along the Homochitto National Forest (189,000± acre National Forest known for a multitude of the outdoor activities including hunting & fishing). The 156 has over 3,000 frontage feet along the east side of Homochitto Road with multiple entrances. The location is perfect, being just 31± miles northwest of McComb, MS, 30± miles southeast of Natchez, MS, and 60± miles northeast of Baton Rouge, LA. This tract has been in the same family for many, many years and ready for a new owner to come in make it their own. If you have been looking for a full-blown recreational tract with Homochitto National Forest access, call Michael Oswalt for your private tour of the Homochitto 156 today.