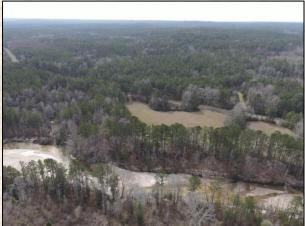

Welcome to The Homochitto 156 located in northwest Amite County, Mississippi. The 156 offers a good mix for avid outdoorsman - pasture area, a beautiful creek, natural regeneration timberland, and some pockets of standing timber. This diversity is usually what a hunter is looking for. The 8± acre pasture area would be a great place to put a camp (electricity in place along the road, would need a well and septic installed) with some potential building areas overlooking the creek. Just east of the pasture you will find Brushy Creek, one of the most beautiful clear water and white sand creeks I've ever seen. The property enjoys nearly 3,750 frontage feet on either side of the creek. Get ready to let the kids swim, the wife layout on the beaches, and ride the atv's and side by sides in the creek. The fun is truly endless in the creek bottom. Across the creek there is approximately 121 acres of natural regeneration timberland that looked to have been cut in 2017/2018. Today, this portion of the property is raw land with foot access only; however, the east side of the creek enjoys over 8,500 frontage feet along the Homochitto National Forest (189,000± acre National Forest known for a multitude of the outdoor activities including hunting & fishing). The 156 has over 3,000 frontage feet along the east side of Homochitto Road with multiple entrances. The location is perfect, being just 31± miles northwest of McComb, MS, 30± miles southeast of Natchez, MS, and 60± miles northeast of Baton Rouge, LA. This tract has been in the same family for many, many years and ready for a new owner to come in make it their own. If you have been looking for a full-blown recreational tract with Homochitto National Forest access, call Michael Oswalt for your private tour of the Homochitto 156 today.