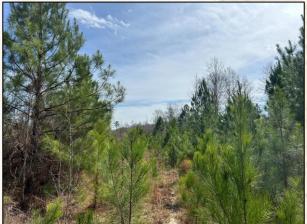

Welcome to The Homochitto 156 located in northwest Amite County, Mississippi. The 156 offers a good mix for avid outdoorsman - pasture area, a beautiful creek, natural regeneration timberland, and some pockets of standing timber. This diversity is usually what a hunter is looking for. The 8± acre pasture area would be a great place to put a camp (electricity in place along the road, would need a well and septic installed) with some potential building areas overlooking the creek. Just east of the pasture you will find Brushy Creek, one of the most beautiful clear water and white sand creeks I've ever seen. The property enjoys nearly 3,750 frontage feet on either side of the creek. Get ready to let the kids swim, the wife layout on the beaches, and ride the atv's and side by sides in the creek. The fun is truly endless in the creek bottom. Across the creek there is approximately 121 acres of natural regeneration timberland that looked to have been cut in 2017/2018. Today, this portion of the property is raw land with foot access only; however, the east side of the creek enjoys over 8,500 frontage feet along the Homochitto National Forest (189,000± acre National Forest known for a multitude of the outdoor activities including hunting & fishing). The 156 has over 3,000 frontage feet along the east side of Homochitto Road with multiple entrances. The location is perfect, being just 31± miles northwest of McComb, MS, 30± miles southeast of Natchez, MS, and 60± miles northeast of Baton Rouge, LA. This tract has been in the same family for many, many years and ready for a new owner to come in make it their own. If you have been looking for a full-blown recreational tract with Homochitto National Forest access, call Michael Oswalt for your private tour of the Homochitto 156 today.