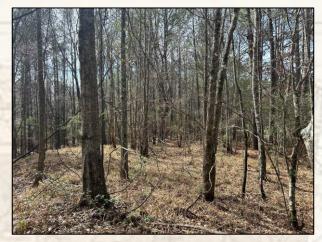

Welcome to The Homochitto 156 located in northwest Amite County, Mississippi. The 156 offers a good mix for avid outdoorsman - pasture area, a beautiful creek, natural regeneration timberland, and some pockets of standing timber. This diversity is usually what a hunter is looking for. The 8± acre pasture area would be a great place to put a camp (electricity in place along the road, would need a well and septic installed) with some potential building areas overlooking the creek. Just east of the pasture you will find Brushy Creek, one of the most beautiful clear water and white sand creeks I've ever seen. The property enjoys nearly 3,750 frontage feet on either side of the creek. Get ready to let the kids swim, the wife layout on the beaches, and ride the atv's and side by sides in the creek. The fun is truly endless in the creek bottom. Across the creek there is approximately 121 acres of natural regeneration timberland that looked to have been cut in 2017/2018. Today, this portion of the property is raw land with foot access only; however, the east side of the creek enjoys over 8,500 frontage feet along the Homochitto National Forest (189,000± acre National Forest known for a multitude of the outdoor activities including hunting & fishing). The 156 has over 3,000 frontage feet along the east side of Homochitto Road with multiple entrances. The location is perfect, being just 31± miles northwest of McComb, MS, 30± miles southeast of Natchez, MS, and 60± miles northeast of Baton Rouge, LA. This tract has been in the same family for many, many years and ready for a new owner to come in make it their own. If you have been looking for a full-blown recreational tract with Homochitto National Forest access, call Michael Oswalt for your private tour of the Homochitto 156 today.