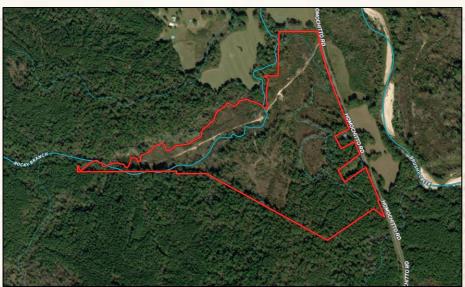

#### **Property Information:**

- 91± Acres
- Blank Slate Ready for Recreational Development
- Natural Regeneration and Some Mature Timber
- Frontage Along Homochitto Road with 2 Entrances in Place
- Frontage Along Homochitto National Forest
- Rocky Branch Creek Flows Along Northern Boundary of Property
- Electricity Available

smalltownproperties.com

Welcome to The Homochitto 91 located in northwest Amite County, Mississippi. This 91± acre tract consists of raw land timberland with creek frontage, natural regeneration timberland, and some pockets of standing timber. This place is a blank slate ready for recreational development. The property has approximately 2,500 frontage feet along the west side of Homochitto Road (paved) with two entrances in place. Picking a spot to develop and access the camp area shouldn't be too hard; electricity is available along the road but a well and septic will need to be installed. Rocky Branch Creek flows along the north boundary, making for a great water source and travel corridor for wildlife. The timberland make-up includes approximately 70 acres of natural regeneration timberland that appears to have been cut in 2017/2018 and 21± acres of mature timber. The southern boundary of the property enjoys over 4,000 frontage feet along the Homochitto National Forest, which is 189,000± acres, known for a multitude of outdoor activities including hunting and fishing. This is a great property to develop by making new roads, plots, and a camp area, all while enjoying the public land around you. The location is perfect, being just 31± miles northwest of McComb, MS, 30± miles southeast of Natchez, MS, and 60± miles northeast of Baton Rouge, LA. This tract has been in the same family for many years and is ready for a new owner to come in and make it their own. If you have been looking for a recreational timberland tract with Homochitto National Forest access, call Michael Oswalt for your private tour of The Homochitto 91 today.