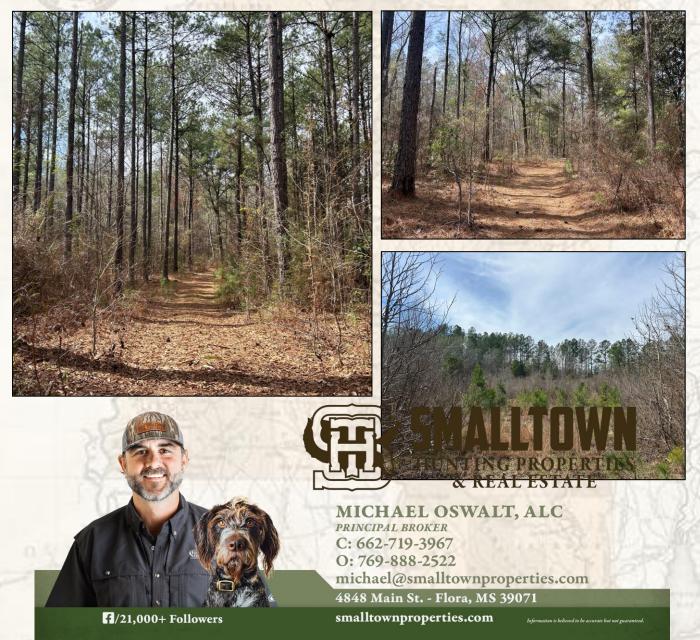

#### **Property Information:**

- 91± Acres
- Blank Slate Ready for Recreational Development
- Natural Regeneration and Some Mature Timber
- Frontage Along Homochitto Road with 2 Entrances in Place
- Frontage Along Homochitto National Forest
- Rocky Branch Creek Flows Along Northern Boundary of Property
- Electricity Available

smalltownproperties.com

Welcome to The Homochitto 91 located in northwest Amite County, Mississippi. This 91± acre tract consists of raw land timberland with creek frontage, natural regeneration timberland, and some pockets of standing timber. This place is a blank slate ready for recreational development. The property has approximately 2,500 frontage feet along the west side of Homochitto Road (paved) with two entrances in place. Picking a spot to develop and access the camp area shouldn't be too hard; electricity is available along the road but a well and septic will need to be installed. Rocky Branch Creek flows along the north boundary, making for a great water source and travel corridor for wildlife. The timberland make-up includes approximately 70 acres of natural regeneration timberland that appears to have been cut in 2017/2018 and 21± acres of mature timber. The southern boundary of the property enjoys over 4,000 frontage feet along the Homochitto National Forest, which is 189,000± acres, known for a multitude of outdoor activities including hunting and fishing. This is a great property to develop by making new roads, plots, and a camp area, all while enjoying the public land around you. The location is perfect, being just 31± miles northwest of McComb, MS, 30± miles southeast of Natchez, MS, and 60± miles northeast of Baton Rouge, LA. This tract has been in the same family for many years and is ready for a new owner to come in and make it their own. If you have been looking for a recreational timberland tract with Homochitto National Forest access, call Michael Oswalt for your private tour of The Homochitto 91 today.