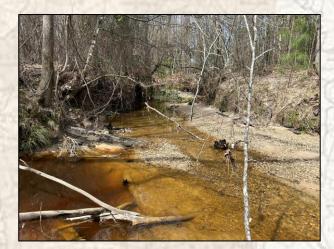

#### **Property Information:**

- 91± Acres
- Blank Slate Ready for Recreational Development
- Natural Regeneration and Some Mature Timber
- Frontage Along Homochitto Road with 2 Entrances in Place
- Frontage Along Homochitto National Forest
- Rocky Branch Creek Flows Along Northern Boundary of Property
- Electricity Available

smalltownproperties.com

Welcome to The Homochitto 91 located in northwest Amite County, Mississippi. This 91± acre tract consists of raw land timberland with creek frontage, natural regeneration timberland, and some pockets of standing timber. This place is a blank slate ready for recreational development. The property has approximately 2,500 frontage feet along the west side of Homochitto Road (paved) with two entrances in place. Picking a spot to develop and access the camp area shouldn't be too hard; electricity is available along the road but a well and septic will need to be installed. Rocky Branch Creek flows along the north boundary, making for a great water source and travel corridor for wildlife. The timberland make-up includes approximately 70 acres of natural regeneration timberland that appears to have been cut in 2017/2018 and 21± acres of mature timber. The southern boundary of the property enjoys over 4,000 frontage feet along the Homochitto National Forest, which is 189,000± acres, known for a multitude of outdoor activities including hunting and fishing. This is a great property to develop by making new roads, plots, and a camp area, all while enjoying the public land around you. The location is perfect, being just 31± miles northwest of McComb, MS, 30± miles southeast of Natchez, MS, and 60± miles northeast of Baton Rouge, LA. This tract has been in the same family for many years and is ready for a new owner to come in and make it their own. If you have been looking for a recreational timberland tract with Homochitto National Forest access, call Michael Oswalt for your private tour of The Homochitto 91 today.