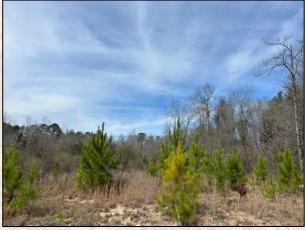

#### **Property Information:**

- 91± Acres
- Blank Slate Ready for Recreational Development
- Natural Regeneration and Some Mature Timber
- Frontage Along Homochitto Road with 2 Entrances in Place
- Frontage Along Homochitto National Forest
- Rocky Branch Creek Flows Along Northern Boundary of Property
- Electricity Available

smalltownproperties.com

Welcome to The Homochitto 91 located in northwest Amite County, Mississippi. This 91± acre tract consists of raw land timberland with creek frontage, natural regeneration timberland, and some pockets of standing timber. This place is a blank slate ready for recreational development. The property has approximately 2,500 frontage feet along the west side of Homochitto Road (paved) with two entrances in place. Picking a spot to develop and access the camp area shouldn't be too hard; electricity is available along the road but a well and septic will need to be installed. Rocky Branch Creek flows along the north boundary, making for a great water source and travel corridor for wildlife. The timberland make-up includes approximately 70 acres of natural regeneration timberland that appears to have been cut in 2017/2018 and 21± acres of mature timber. The southern boundary of the property enjoys over 4,000 frontage feet along the Homochitto National Forest, which is 189,000± acres, known for a multitude of outdoor activities including hunting and fishing. This is a great property to develop by making new roads, plots, and a camp area, all while enjoying the public land around you. The location is perfect, being just 31± miles northwest of McComb, MS, 30± miles southeast of Natchez, MS, and 60± miles northeast of Baton Rouge, LA. This tract has been in the same family for many years and is ready for a new owner to come in and make it their own. If you have been looking for a recreational timberland tract with Homochitto National Forest access, call Michael Oswalt for your private tour of The Homochitto 91 today.