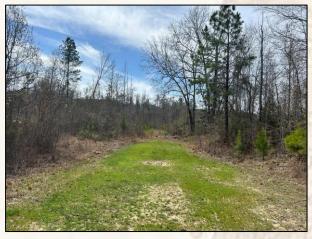

#### **Property Information:**

- 91± Acres
- Blank Slate Ready for Recreational Development
- Natural Regeneration and Some Mature Timber
- Frontage Along Homochitto Road with 2 Entrances in Place
- Frontage Along Homochitto National Forest
- Rocky Branch Creek Flows Along Northern Boundary of Property
- Electricity Available

smalltownproperties.com

Welcome to The Homochitto 91 located in northwest Amite County, Mississippi. This 91± acre tract consists of raw land timberland with creek frontage, natural regeneration timberland, and some pockets of standing timber. This place is a blank slate ready for recreational development. The property has approximately 2,500 frontage feet along the west side of Homochitto Road (paved) with two entrances in place. Picking a spot to develop and access the camp area shouldn't be too hard; electricity is available along the road but a well and septic will need to be installed. Rocky Branch Creek flows along the north boundary, making for a great water source and travel corridor for wildlife. The timberland make-up includes approximately 70 acres of natural regeneration timberland that appears to have been cut in 2017/2018 and 21± acres of mature timber. The southern boundary of the property enjoys over 4,000 frontage feet along the Homochitto National Forest, which is 189,000± acres, known for a multitude of outdoor activities including hunting and fishing. This is a great property to develop by making new roads, plots, and a camp area, all while enjoying the public land around you. The location is perfect, being just 31± miles northwest of McComb, MS, 30± miles southeast of Natchez, MS, and 60± miles northeast of Baton Rouge, LA. This tract has been in the same family for many years and is ready for a new owner to come in and make it their own. If you have been looking for a recreational timberland tract with Homochitto National Forest access, call Michael Oswalt for your private tour of The Homochitto 91 today.