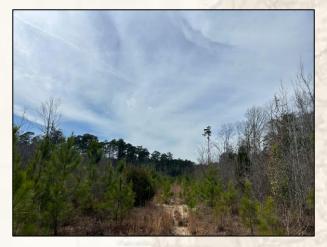

#### **Property Information:**

- 91± Acres
- Blank Slate Ready for Recreational Development
- Natural Regeneration and Some Mature Timber
- Frontage Along Homochitto Road with 2 Entrances in Place
- Frontage Along Homochitto National Forest
- Rocky Branch Creek Flows Along Northern Boundary of Property
- Electricity Available

smalltownproperties.com

Welcome to The Homochitto 91 located in northwest Amite County, Mississippi. This 91± acre tract consists of raw land timberland with creek frontage, natural regeneration timberland, and some pockets of standing timber. This place is a blank slate ready for recreational development. The property has approximately 2,500 frontage feet along the west side of Homochitto Road (paved) with two entrances in place. Picking a spot to develop and access the camp area shouldn't be too hard; electricity is available along the road but a well and septic will need to be installed. Rocky Branch Creek flows along the north boundary, making for a great water source and travel corridor for wildlife. The timberland make-up includes approximately 70 acres of natural regeneration timberland that appears to have been cut in 2017/2018 and 21± acres of mature timber. The southern boundary of the property enjoys over 4,000 frontage feet along the Homochitto National Forest, which is 189,000± acres, known for a multitude of outdoor activities including hunting and fishing. This is a great property to develop by making new roads, plots, and a camp area, all while enjoying the public land around you. The location is perfect, being just 31± miles northwest of McComb, MS, 30± miles southeast of Natchez, MS, and 60± miles northeast of Baton Rouge, LA. This tract has been in the same family for many years and is ready for a new owner to come in and make it their own. If you have been looking for a recreational timberland tract with Homochitto National Forest access, call Michael Oswalt for your private tour of The Homochitto 91 today.