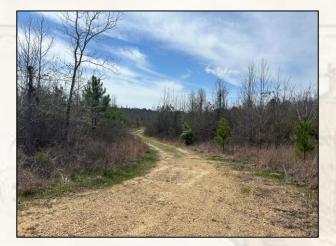

#### **Property Information:**

- 91± Acres
- Blank Slate Ready for Recreational Development
- Natural Regeneration and Some Mature Timber
- Frontage Along Homochitto Road with 2 Entrances in Place
- Frontage Along Homochitto National Forest
- Rocky Branch Creek Flows Along Northern Boundary of Property
- Electricity Available

smalltownproperties.com

Welcome to The Homochitto 91 located in northwest Amite County, Mississippi. This 91± acre tract consists of raw land timberland with creek frontage, natural regeneration timberland, and some pockets of standing timber. This place is a blank slate ready for recreational development. The property has approximately 2,500 frontage feet along the west side of Homochitto Road (paved) with two entrances in place. Picking a spot to develop and access the camp area shouldn't be too hard; electricity is available along the road but a well and septic will need to be installed. Rocky Branch Creek flows along the north boundary, making for a great water source and travel corridor for wildlife. The timberland make-up includes approximately 70 acres of natural regeneration timberland that appears to have been cut in 2017/2018 and 21± acres of mature timber. The southern boundary of the property enjoys over 4,000 frontage feet along the Homochitto National Forest, which is 189,000± acres, known for a multitude of outdoor activities including hunting and fishing. This is a great property to develop by making new roads, plots, and a camp area, all while enjoying the public land around you. The location is perfect, being just 31± miles northwest of McComb, MS, 30± miles southeast of Natchez, MS, and 60± miles northeast of Baton Rouge, LA. This tract has been in the same family for many years and is ready for a new owner to come in and make it their own. If you have been looking for a recreational timberland tract with Homochitto National Forest access, call Michael Oswalt for your private tour of The Homochitto 91 today.