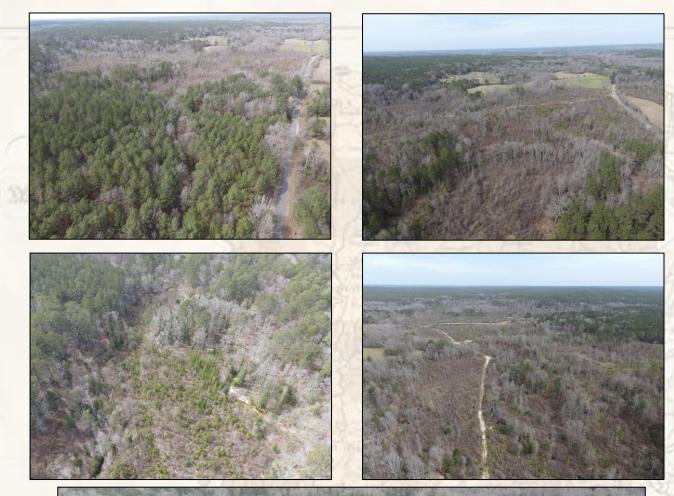

#### **Property Information:**

- 91± Acres
- Blank Slate Ready for Recreational Development
- Natural Regeneration and Some Mature Timber
- Frontage Along Homochitto Road with 2 Entrances in Place
- Frontage Along Homochitto National Forest
- Rocky Branch Creek Flows Along Northern Boundary of Property
- Electricity Available

smalltownproperties.com

Welcome to The Homochitto 91 located in northwest Amite County, Mississippi. This 91± acre tract consists of raw land timberland with creek frontage, natural regeneration timberland, and some pockets of standing timber. This place is a blank slate ready for recreational development. The property has approximately 2,500 frontage feet along the west side of Homochitto Road (paved) with two entrances in place. Picking a spot to develop and access the camp area shouldn't be too hard; electricity is available along the road but a well and septic will need to be installed. Rocky Branch Creek flows along the north boundary, making for a great water source and travel corridor for wildlife. The timberland make-up includes approximately 70 acres of natural regeneration timberland that appears to have been cut in 2017/2018 and 21± acres of mature timber. The southern boundary of the property enjoys over 4,000 frontage feet along the Homochitto National Forest, which is 189,000± acres, known for a multitude of outdoor activities including hunting and fishing. This is a great property to develop by making new roads, plots, and a camp area, all while enjoying the public land around you. The location is perfect, being just 31± miles northwest of McComb, MS, 30± miles southeast of Natchez, MS, and 60± miles northeast of Baton Rouge, LA. This tract has been in the same family for many years and is ready for a new owner to come in and make it their own. If you have been looking for a recreational timberland tract with Homochitto National Forest access, call Michael Oswalt for your private tour of The Homochitto 91 today.