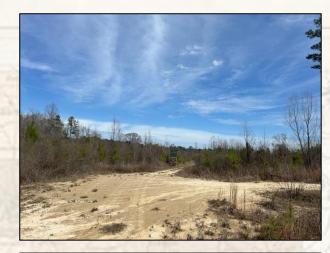

#### **Property Information:**

- 91± Acres
- Blank Slate Ready for Recreational Development
- Natural Regeneration and Some Mature Timber
- Frontage Along Homochitto Road with 2 Entrances in Place
- Frontage Along Homochitto National Forest
- Rocky Branch Creek Flows Along Northern Boundary of Property
- Electricity Available

smalltownproperties.com

Welcome to The Homochitto 91 located in northwest Amite County, Mississippi. This 91± acre tract consists of raw land timberland with creek frontage, natural regeneration timberland, and some pockets of standing timber. This place is a blank slate ready for recreational development. The property has approximately 2,500 frontage feet along the west side of Homochitto Road (paved) with two entrances in place. Picking a spot to develop and access the camp area shouldn't be too hard; electricity is available along the road but a well and septic will need to be installed. Rocky Branch Creek flows along the north boundary, making for a great water source and travel corridor for wildlife. The timberland make-up includes approximately 70 acres of natural regeneration timberland that appears to have been cut in 2017/2018 and 21± acres of mature timber. The southern boundary of the property enjoys over 4,000 frontage feet along the Homochitto National Forest, which is 189,000± acres, known for a multitude of outdoor activities including hunting and fishing. This is a great property to develop by making new roads, plots, and a camp area, all while enjoying the public land around you. The location is perfect, being just 31± miles northwest of McComb, MS, 30± miles southeast of Natchez, MS, and 60± miles northeast of Baton Rouge, LA. This tract has been in the same family for many years and is ready for a new owner to come in and make it their own. If you have been looking for a recreational timberland tract with Homochitto National Forest access, call Michael Oswalt for your private tour of The Homochitto 91 today.