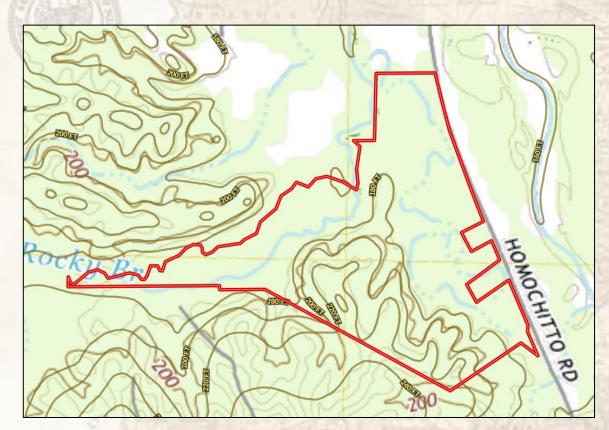

#### **Property Information:**

- 91± Acres
- Blank Slate Ready for Recreational Development
- Natural Regeneration and Some Mature Timber
- Frontage Along Homochitto Road with 2 Entrances in Place
- Frontage Along Homochitto National Forest
- Rocky Branch Creek Flows Along Northern Boundary of Property
- Electricity Available

smalltownproperties.com

Welcome to The Homochitto 91 located in northwest Amite County, Mississippi. This 91± acre tract consists of raw land timberland with creek frontage, natural regeneration timberland, and some pockets of standing timber. This place is a blank slate ready for recreational development. The property has approximately 2,500 frontage feet along the west side of Homochitto Road (paved) with two entrances in place. Picking a spot to develop and access the camp area shouldn't be too hard; electricity is available along the road but a well and septic will need to be installed. Rocky Branch Creek flows along the north boundary, making for a great water source and travel corridor for wildlife. The timberland make-up includes approximately 70 acres of natural regeneration timberland that appears to have been cut in 2017/2018 and 21± acres of mature timber. The southern boundary of the property enjoys over 4,000 frontage feet along the Homochitto National Forest, which is 189,000± acres, known for a multitude of outdoor activities including hunting and fishing. This is a great property to develop by making new roads, plots, and a camp area, all while enjoying the public land around you. The location is perfect, being just 31± miles northwest of McComb, MS, 30± miles southeast of Natchez, MS, and 60± miles northeast of Baton Rouge, LA. This tract has been in the same family for many years and is ready for a new owner to come in and make it their own. If you have been looking for a recreational timberland tract with Homochitto National Forest access, call Michael Oswalt for your private tour of The Homochitto 91 today.