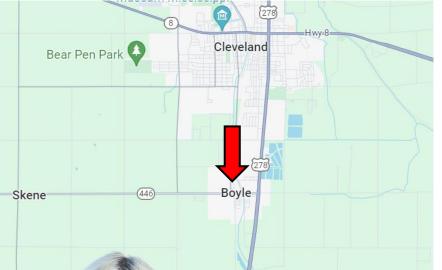

### MAPS | Click for Interactive Map

Address: 261 Brooks Avenue, Boyle, MS 38730

Directions from Hwy 8 & Hwy 61 in Cleveland,

MS: Travel south on Hwy 61 for 3.4 miles. Turn right on Laughlin Road, then turn left onto Memorial Drive. After 0.8 miles, the home will be on the right. Click for Google Maps.