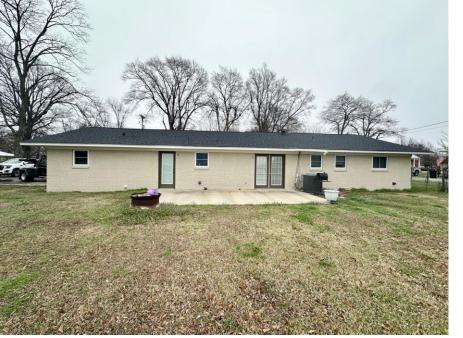

## 261 S. Brooks Avenue, Boyle, MS 38730

Take a look at this recently renovated 1,417 SF home in Boyle, Bolivar County, MS. The three-bedroom, two-bathroom home features a two-car garage and showcases new windows, doors, roof, interior and exterior paint, stainless steel appliances, and faucets. With a backyard that borders an open field, indulge in the beauty of delta sunsets while grilling outdoors. Call Tracey Bell to schedule your private showing.