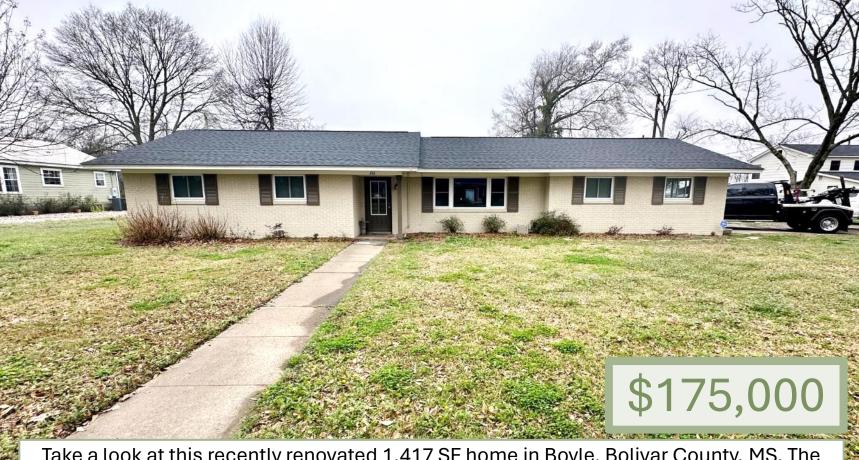

## 261 S. Brooks Avenue, Boyle, MS 38730

Take a look at this recently renovated 1,417 SF home in Boyle, Bolivar County, MS. The three-bedroom, two-bathroom home features a two-car garage and showcases new windows, doors, roof, interior and exterior paint, stainless steel appliances, and faucets. With a backyard that borders an open field, indulge in the beauty of delta sunsets while grilling outdoors. Call Tracey Bell to schedule your private showing.

#### **NEW:**

- Roof
- Doors
- Windows
- HVAC
- Stainless Steel **Appliances**
- Flooring in the kitchen and living area
- Interior and Exterior **Paint**