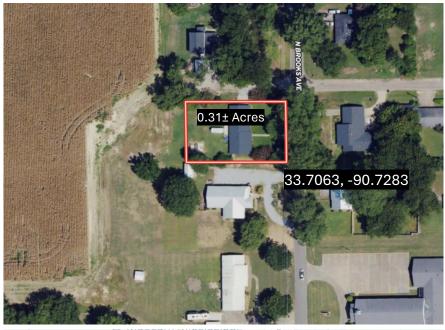

## 261 S. Brooks Avenue, Boyle, MS 38730

Take a look at this recently renovated 1,417 SF home in Boyle, Bolivar County, MS. The three-bedroom, two-bathroom home features a two-car garage and showcases new windows, doors, roof, interior and exterior paint, stainless steel appliances, and faucets. With a backyard that borders an open field, indulge in the beauty of delta sunsets while grilling outdoors. Call Tracey Bell to schedule your private showing.

### MAPS | Click for Interactive Map

Address: 261 Brooks Avenue, Boyle, MS 38730

Directions from Hwy 8 & Hwy 61 in Cleveland,

MS: Travel south on Hwy 61 for 3.4 miles. Turn right on Laughlin Road, then turn left onto Memorial Drive. After 0.8 miles, the home will be on the right. Click for Google Maps.