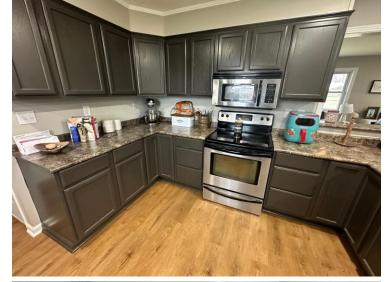

## 261 S. Brooks Avenue, Boyle, MS 38730

Take a look at this recently renovated 1,417 SF home in Boyle, Bolivar County, MS. The three-bedroom, two-bathroom home features a two-car garage and showcases new windows, doors, roof, interior and exterior paint, stainless steel appliances, and faucets. With a backyard that borders an open field, indulge in the beauty of delta sunsets while grilling outdoors. Call Tracey Bell to schedule your private showing.

#### **NEW:**

- Roof
- Doors
- Windows
- HVAC
- Stainless Steel **Appliances**
- Flooring in the kitchen and living area
- Interior and Exterior **Paint**