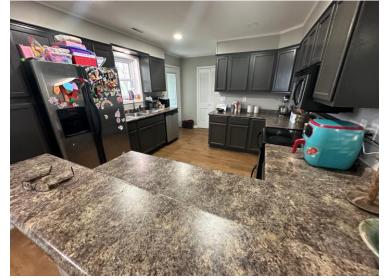

## 261 S. Brooks Avenue, Boyle, MS 38730

Take a look at this recently renovated 1,417 SF home in Boyle, Bolivar County, MS. The three-bedroom, two-bathroom home features a two-car garage and showcases new windows, doors, roof, interior and exterior paint, stainless steel appliances, and faucets. With a backyard that borders an open field, indulge in the beauty of delta sunsets while grilling outdoors. Call Tracey Bell to schedule your private showing.

#### **NEW:**

- Roof
- Doors
- Windows
- HVAC
- Stainless Steel **Appliances**
- Flooring in the kitchen and living area
- Interior and Exterior **Paint**