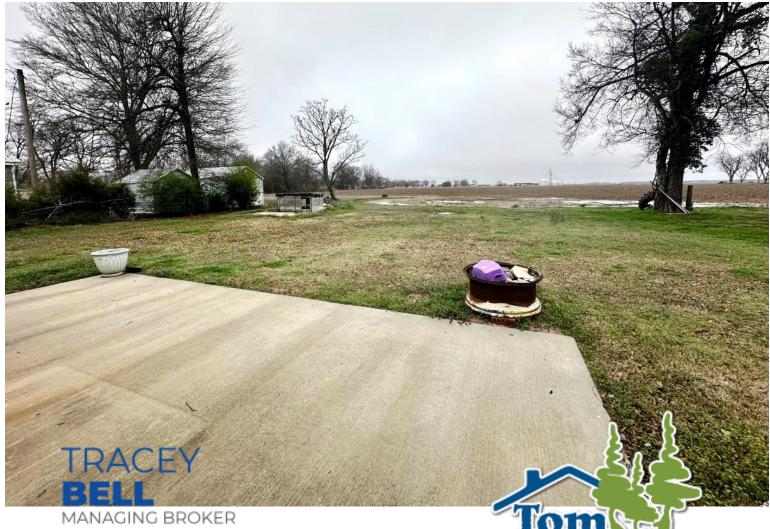

## 261 S. Brooks Avenue, Boyle, MS 38730

Take a look at this recently renovated 1,417 SF home in Boyle, Bolivar County, MS. The three-bedroom, two-bathroom home features a two-car garage and showcases new windows, doors, roof, interior and exterior paint, stainless steel appliances, and faucets. With a backyard that borders an open field, indulge in the beauty of delta sunsets while grilling outdoors. Call Tracey Bell to schedule your private showing.