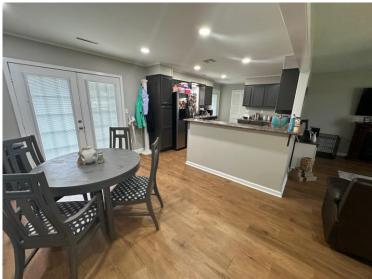

## 261 S. Brooks Avenue, Boyle, MS 38730

Take a look at this recently renovated 1,417 SF home in Boyle, Bolivar County, MS. The three-bedroom, two-bathroom home features a two-car garage and showcases new windows, doors, roof, interior and exterior paint, stainless steel appliances, and faucets. With a backyard that borders an open field, indulge in the beauty of delta sunsets while grilling outdoors. Call Tracey Bell to schedule your private showing.

#### **NEW:**

- Roof
- Doors
- Windows
- HVAC
- Stainless Steel **Appliances**
- Flooring in the kitchen and living area
- Interior and Exterior **Paint**