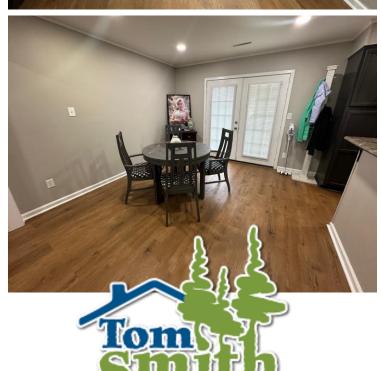

## 261 S. Brooks Avenue, Boyle, MS 38730

Take a look at this recently renovated 1,417 SF home in Boyle, Bolivar County, MS. The three-bedroom, two-bathroom home features a two-car garage and showcases new windows, doors, roof, interior and exterior paint, stainless steel appliances, and faucets. With a backyard that borders an open field, indulge in the beauty of delta sunsets while grilling outdoors. Call Tracey Bell to schedule your private showing.

#### **NEW:**

- Roof
- Doors
- Windows
- HVAC
- Stainless Steel **Appliances**
- Flooring in the kitchen and living area
- Interior and Exterior **Paint**