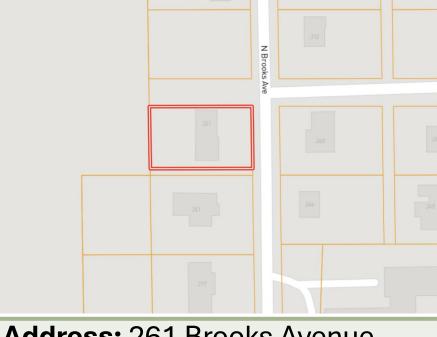

### MAPS | Click for Interactive Map

Address: 261 Brooks Avenue, Boyle, MS 38730

Directions from Hwy 8 & Hwy 61 in Cleveland,

MS: Travel south on Hwy 61 for 3.4 miles. Turn right on Laughlin Road, then turn left onto Memorial Drive. After 0.8 miles, the home will be on the right. Click for Google Maps.