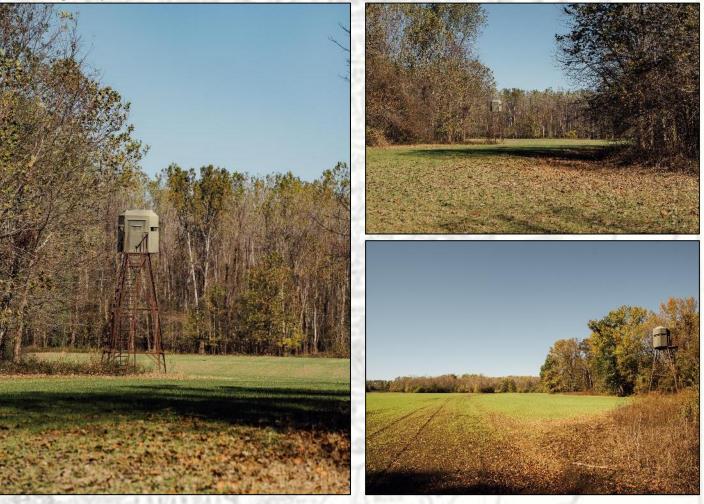

#### **Property Information:**

- 5,560± Acres in the Mississippi River Bottom
- 18 Total Shares Currently 10 Owned by 9 Members
- Fitler Main Lodge (Completely Renovated in 2023) Purchase Includes One Private Suite, Private Bath, Professional Kitchen, and Bar, 2 Great Rooms, & Outdoor Kitchen
- New Skinning Shed with Walk-In Cooler, Storage Area, & Wash Rack
- Additional Lots to Build a Private Camp if Member Chooses
- Annual Dues/ Debt Assumption Available Upon Request
- Family Friendly Camp Bring the Wives and Kids!
- Great Fishing in the Blue Holes
- Some of Mississippi's Best Hunting Duck, Deer, Turkey, Hogs, Dove, and Small Game
- Incredible Duck Hunting 39 Holes with 28 being Water Controlled- 8 Wells to Control Water
- Numerous Wildlife Plots with 70 Box Stands in Place
- The Perfect Land Diversity Mature Timber, Cutover, Sloughs, Bayous, Fields, & Lakes
- Miles of Roads for Access
- Full-Time Caretaker- Eddie Hatcher
- Club Biologist & Forrester on Staff
- Additional Shares Available
- Membership Subject to Approval of Club and Debt Assumption

f/21,000+ Followers

Magna Vista now enjoys 5,565± acres of some of the best hunting the great State of Mississippi has to offer. The land is in two big tracts just a couple miles apart (one tract being inside the MS River Levee and the other just outside the levee). The diversity is what most property owners long for (mature timber, cutover for bedding & nesting, fields, sloughs, bayous, & lakes). The hunting speaks for itself while you are thumbing through the wildlife photos. You will find numerous wildlife plots in place (most equipped with box or ladder stands), 39 duck holes (24 of which the water can be controlled), BIG timber for those turkeys to roost, thickets for those year-round pig hunts, and all the small game you could want to hunt.