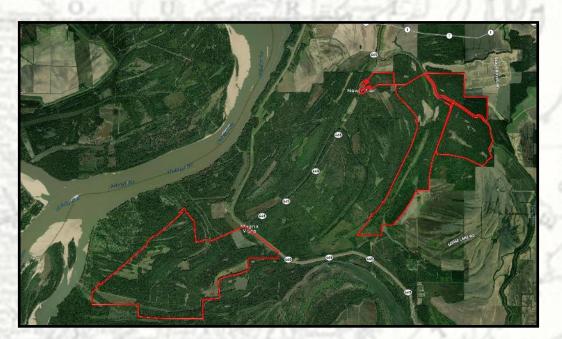

## Aerial Map Link

f/21,000+ Followers

Magna Vista now enjoys 5,565± acres of some of the best hunting the great State of Mississippi has to offer. The land is in two big tracts just a couple miles apart (one tract being inside the MS River Levee and the other just outside the levee). The diversity is what most property owners long for (mature timber, cutover for bedding & nesting, fields, sloughs, bayous, & lakes). The hunting speaks for itself while you are thumbing through the wildlife photos. You will find numerous wildlife plots in place (most equipped with box or ladder stands), 39 duck holes (24 of which the water can be controlled), BIG timber for those turkeys to roost, thickets for those year-round pig hunts, and all the small game you could want to hunt.