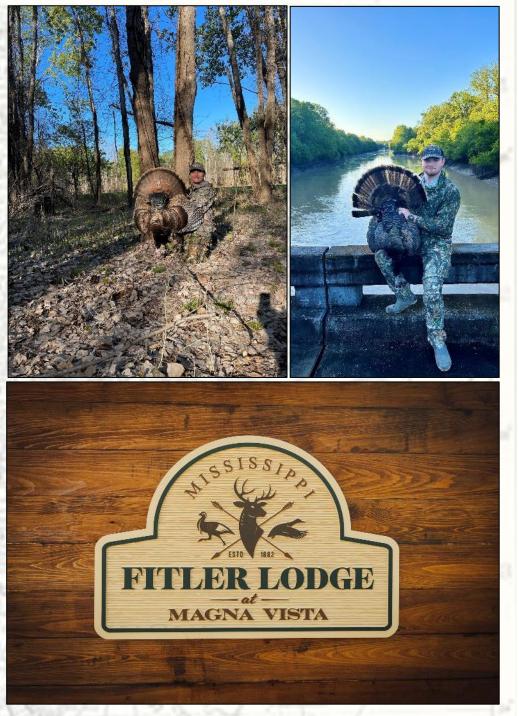

When two iconic properties become one in the Mississippi River Bottom, something very special is born. Welcome to the new Magna Vista in Issaquena County, Mississippi. In early 2023, Magna Vista Plantation purchased the historic Fitler Farms which now created the ultimate equity offering in the South Delta. The recreational history runs deep within these two clubs. "Fitler Lodge" at Magna Vista is being completely renovated during the spring/summer of 2023. Don't worry; the rustic history of the lodge will not be erased but simply get a facelift to accommodate the desires of the modern hunter and their families.

f/21,000+ Followers

Magna Vista now enjoys 5,565± acres of some of the best hunting the great State of Mississippi has to offer. The land is in two big tracts just a couple miles apart (one tract being inside the MS River Levee and the other just outside the levee). The diversity is what most property owners long for (mature timber, cutover for bedding & nesting, fields, sloughs, bayous, & lakes). The hunting speaks for itself while you are thumbing through the wildlife photos. You will find numerous wildlife plots in place (most equipped with box or ladder stands), 39 duck holes (24 of which the water can be controlled), BIG timber for those turkeys to roost, thickets for those year-round pig hunts, and all the small game you could want to hunt.