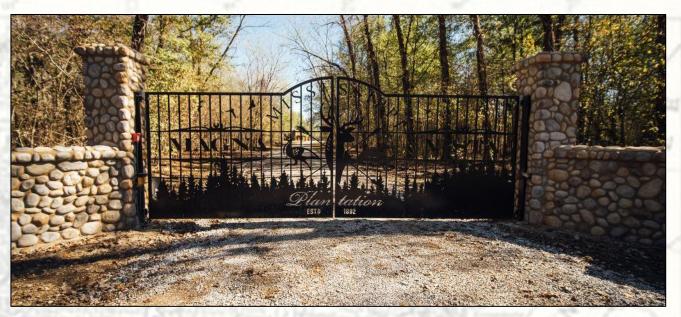

f/21,000+ Followers

Magna Vista now enjoys 5,565± acres of some of the best hunting the great State of Mississippi has to offer. The land is in two big tracts just a couple miles apart (one tract being inside the MS River Levee and the other just outside the levee). The diversity is what most property owners long for (mature timber, cutover for bedding & nesting, fields, sloughs, bayous, & lakes). The hunting speaks for itself while you are thumbing through the wildlife photos. You will find numerous wildlife plots in place (most equipped with box or ladder stands), 39 duck holes (24 of which the water can be controlled), BIG timber for those turkeys to roost, thickets for those year-round pig hunts, and all the small game you could want to hunt.