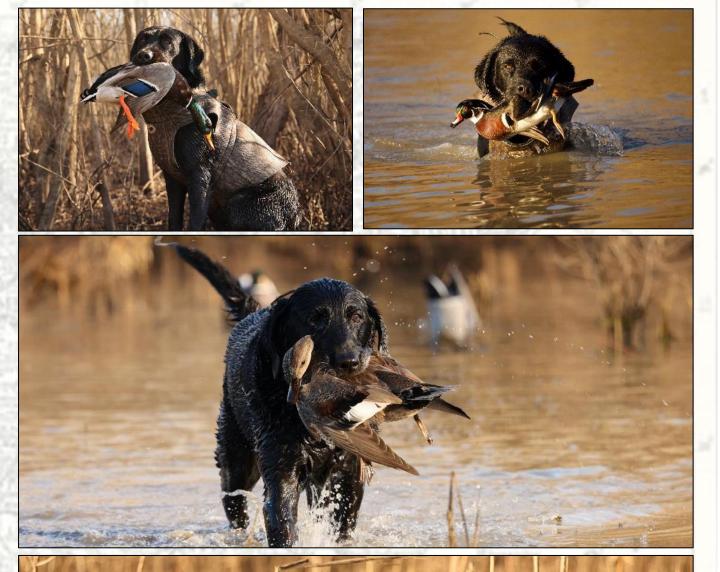

f/21,000+ Followers

Magna Vista now enjoys 5,565± acres of some of the best hunting the great State of Mississippi has to offer. The land is in two big tracts just a couple miles apart (one tract being inside the MS River Levee and the other just outside the levee). The diversity is what most property owners long for (mature timber, cutover for bedding & nesting, fields, sloughs, bayous, & lakes). The hunting speaks for itself while you are thumbing through the wildlife photos. You will find numerous wildlife plots in place (most equipped with box or ladder stands), 39 duck holes (24 of which the water can be controlled), BIG timber for those turkeys to roost, thickets for those year-round pig hunts, and all the small game you could want to hunt.