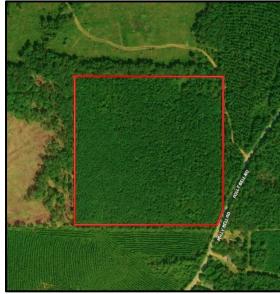

## **VERSATILE 40± ACRE PROPERTY** OKTIBBEHA COUNTY, MISSISSIPPI





\$192,000 or \$4800/acre

Explore this 40+/- acre property just 10 minutes north of Starkville and MSU. Whether you envision a single home site, multiple residences, a hunting retreat, or a homestead, this parcel caters to your preferences. Located along Polly Bell Road, the land features a 23-year-old pine plantation and offers accessible utilities. The slightly rolling topography provides numerous potential home sites, allowing you to build centrally for complete seclusion or develop the land into distinct parcels. For further details or to schedule a visit, contact Michael today!



### MICHAEL HALFACRE

Office: 662,268,6333 Cell: 662.242.4220

MHalfacre@TomSmithLand.com



A Real Estate Expert You Can Trust

TomSmithLandandHomes.com











# MICHAEL HALFACRE MANAGING BROKER

Offi