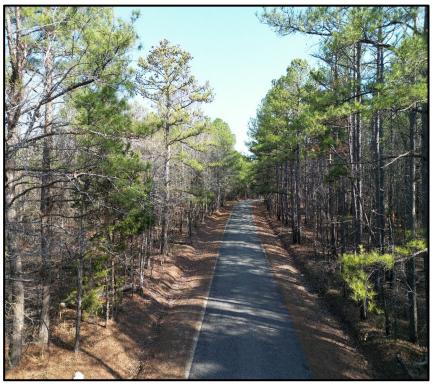

## **VERSATILE 40± ACRE PROPERTY** OKTIBBEHA COUNTY, MISSISSIPPI

\$192,000 or \$4800/acre

Explore this 40+/- acre property just 10 minutes north of Starkville and MSU. Whether you envision a single home site, multiple residences, a hunting retreat, or a homestead, this parcel caters to your preferences. Located along Polly Bell Road, the land features a 23-year-old pine plantation and offers accessible utilities. The slightly rolling topography provides numerous potential home sites, allowing you to build centrally for complete seclusion or develop the land into distinct parcels. For further details or to schedule a visit, contact Michael today!