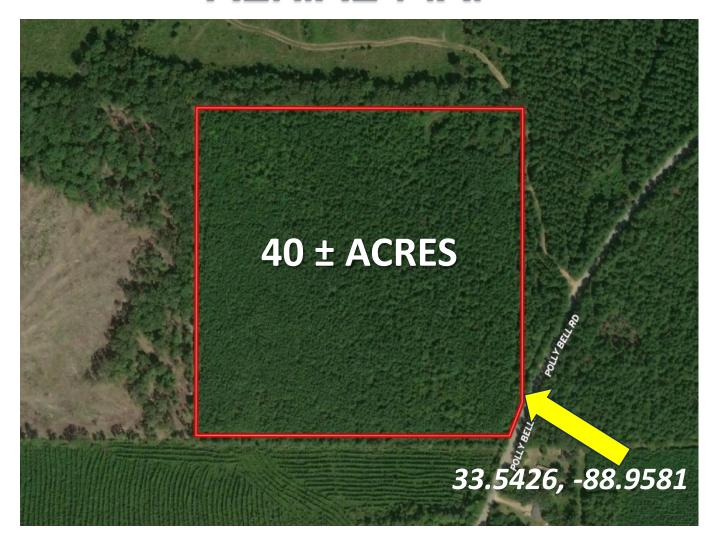

accessible utilities. The slightly rolling topography provides numerous potential home sites, allowing you to build centrally for complete seclusion or develop the land into distinct parcels. For further details or to schedule a visit, contact Michael today!



### MICHAEL HALFACRE

Office: 662,268,6333 Cell: 662.242.4220

MHalfacre@TomSmithLand.com



A Real Estate Expert You Can Trust

TomSmithLandandHomes.com











# MICHAEL HALFACRE MANAGING BROKER

Office: 662.268.6333 Cell: 662.242.4220

MHalfacre@TomSmithLand.com



# A Real Estate Expert You Can Trust TomSmithLandandHomes.com











# MICHAEL HALFACRE MANAGING BROKER

Office: 662.268.6333 Cell: 662.242.4220

MHalfacre@TomSmithLand.com



## A Real Estate Expert You Can Trust TomSmithLandandHomes.com



## **AERIAL MAP**



#### CLICK HERE FOR AN INTERACTIVE MAP LINK

### MICHAEL HALFACRE

MANAGING BROKER

Office: 662.268.6333 Cell: 662.242.4220

MHalfacre@TomSmithLand.com







### **OWNERSHIP MAP**



#### MICHAEL HALFACRE

MANAGING BROKER

Office: 662.268.6333 Cell: 662.242.4220

MHalfacre@TomSmithLand.com







### **TOPOGRAPHY MAP**



# MICHAEL HALFACRE MANAGING BROKER

Office: 662.268.6333 Cell: 662.242.4220

MHalfacre@TomSmithLand.com







### **SOIL MAP**



| SOIL CODE | SOIL DESCRIPTION                                                 | ACRES | %     | CPI | NCCPI | CAP |
|-----------|------------------------------------------------------------------|-------|-------|-----|-------|-----|
| WcA       | Wilcox silt loam, 0 to 2 percent slopes                          | 32.01 | 79.47 | 0   | 62