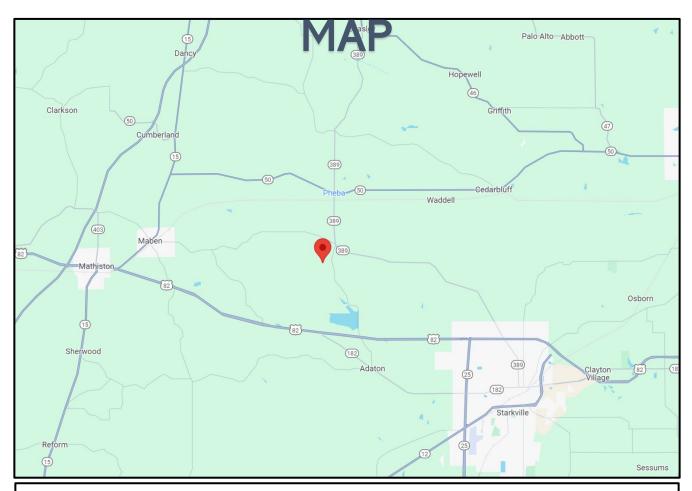

### **DIRECTIONAL**

<u>Directions from the Intersection of I-82 and MS Hwy 389 North of Starkville, MS:</u> Travel north on Hwy 389 for 8 miles. Turn left onto County Lake Road and travel .3 miles. Turn right onto Polly Bell Road. After .7 mile, the property will be on the right, marked with a sign. <u>GOOGLE MAP LINK</u>