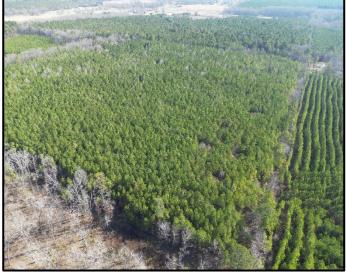

## **VERSATILE 40± ACRE PROPERTY** OKTIBBEHA COUNTY, MISSISSIPPI

\$192,000 or \$4800/acre

Explore this 40+/- acre property just 10 minutes north of Starkville and MSU. Whether you envision a single home site, multiple residences, a hunting retreat, or a homestead, this parcel caters to your preferences. Located along Polly Bell Road, the land features a 23-year-old pine plantation and offers accessible utilities. The slightly rolling topography provides numerous potential home sites, allowing you to build centrally for complete seclusion or develop the land into distinct parcels. For further details or to schedule a visit, contact Michael today!