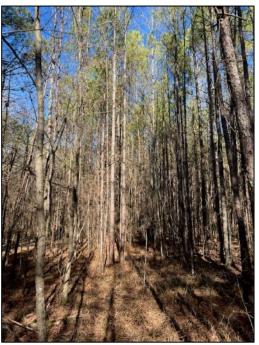

## **VERSATILE 40± ACRE PROPERTY** OKTIBBEHA COUNTY, MISSISSIPPI

\$192,000 or \$4800/acre

Explore this 40+/- acre property just 10 minutes north of Starkville and MSU. Whether you envision a single home site, multiple residences, a hunting retreat, or a homestead, this parcel caters to your preferences. Located along Polly Bell Road, the land features a 23-year-old pine plantation and offers accessible utilities. The slightly rolling topography provides numerous potential home sites, allowing you to build centrally for complete seclusion or develop the land into distinct parcels. For further details or to schedule a visit, contact Michael today!