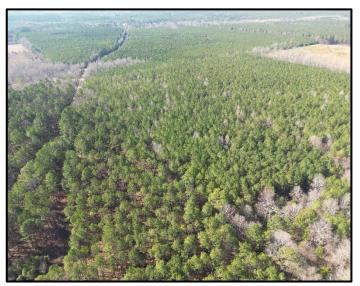

## **VERSATILE 40± ACRE PROPERTY** OKTIBBEHA COUNTY, MISSISSIPPI

\$192,000 or \$4800/acre

Explore this 40+/- acre property just 10 minutes north of Starkville and MSU. Whether you envision a single home site, multiple residences, a hunting retreat, or a homestead, this parcel caters to your preferences. Located along Polly Bell Road, the land features a 23-year-old pine plantation and offers accessible utilities. The slightly rolling topography provides numerous potential home sites, allowing you to build centrally for complete seclusion or develop the land into distinct parcels. For further details or to schedule a visit, contact Michael today!