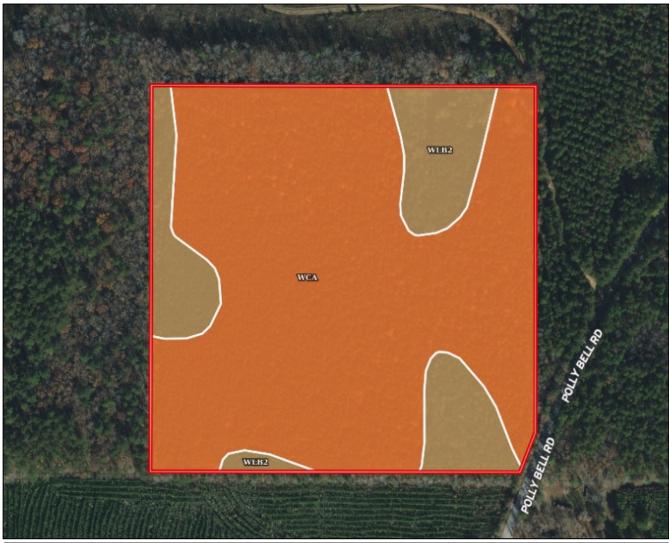

### **OWNERSHIP MAP**

### **SOIL MAP**

| SOIL CODE | SOIL DESCRIPTION                                                 | ACRES | %     | CPI | NCCPI | CAP |
|-----------|------------------------------------------------------------------|-------|-------|-----|-------|-----|
| WcA       | Wilcox silt loam, 0 to 2 percent slopes                          | 32.01 | 79.47 | 0   | 62    | 3w  |
| WIB2      | Wilcox silty clay loam, 2 to 5 percent slopes, moderately eroded | 8.27  | 20.53 | 0   | 45    | Зе  |