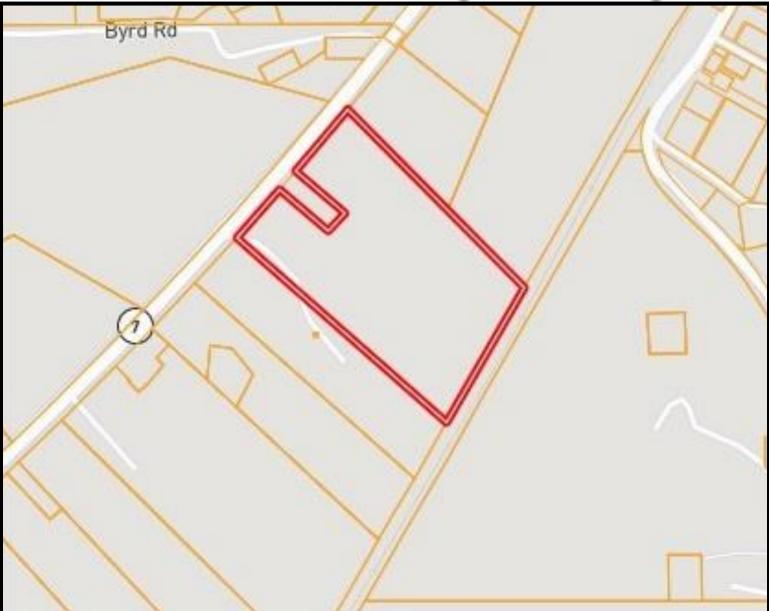

# **Ownership** Map

#### **30± Acres with Home in Benton County, MS**

Welcome to your new investment property or fixer-upper in Benton County, MS! Located 13 miles north of Holly Springs, MS, 43 miles north of Oxford, MS, and 27 miles southeast of Collierville, TN! Enjoy the convenience of having a home on 30± acres with paved road frontage on HWY 7 in Lamar, MS. This property features an oversized three-bedroom, one-bath home and an additional guest suite with two bedrooms and one bath. Both residences are being sold as-is. Some work has been done in recent years, but each still requires TLC. A two-car garage is attached to the smaller home, providing extra storage space or parking. The land features 5± acres of pasture, with the remaining being scattered hardwood timber. A creek runs along the eastern boundary of the property. Electricity is provided through the city of Holly Springs, and water is through North Benton. Call Kadero Edley to schedule your private viewing today!