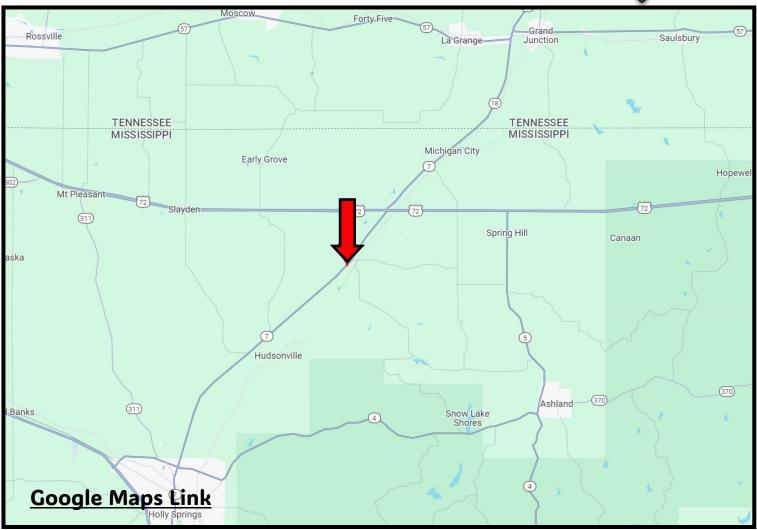

## **Directional Map**

<u>Directions from HWY 7 in Holly Springs, MS:</u> Travel north on Hwy 7 for 13 miles and the property will be on your right.