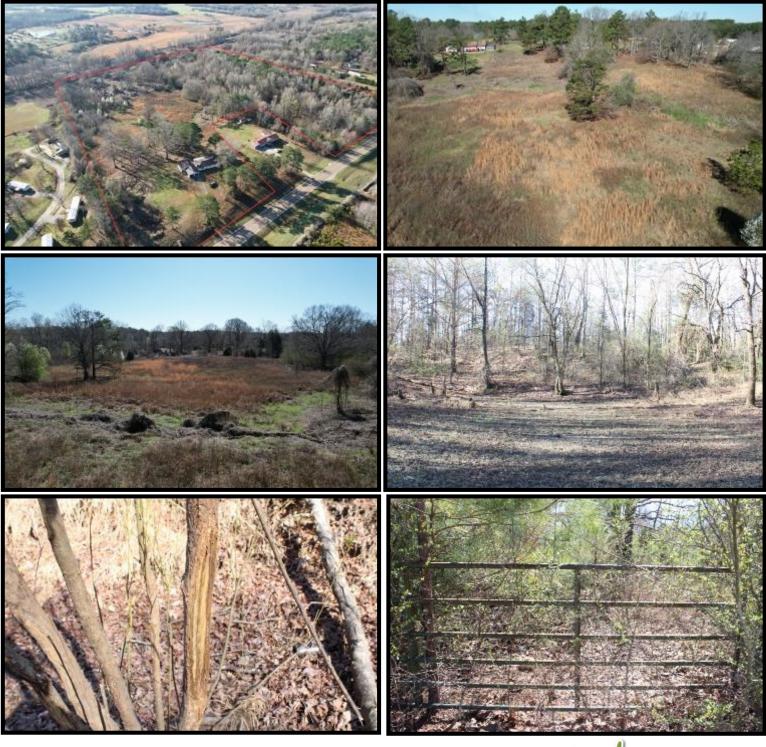

#### **30± Acres with Home in Benton County, MS**

Welcome to your new investment property or fixer-upper in Benton County, MS! Located 13 miles north of Holly Springs, MS, 43 miles north of Oxford, MS, and 27 miles southeast of Collierville, TN! Enjoy the convenience of having a home on 30± acres with paved road frontage on HWY 7 in Lamar, MS. This property features an oversized three-bedroom, one-bath home and an additional guest suite with two bedrooms and one bath. Both residences are being sold as-is. Some work has been done in recent years, but each still requires TLC. A two-car garage is attached to the smaller home, providing extra storage space or parking. The land features 5± acres of pasture, with the remaining being scattered hardwood timber. A creek runs along the eastern boundary of the property. Electricity is provided through the city of Holly Springs, and water is through North Benton. Call Kadero Edley to schedule your private viewing today!