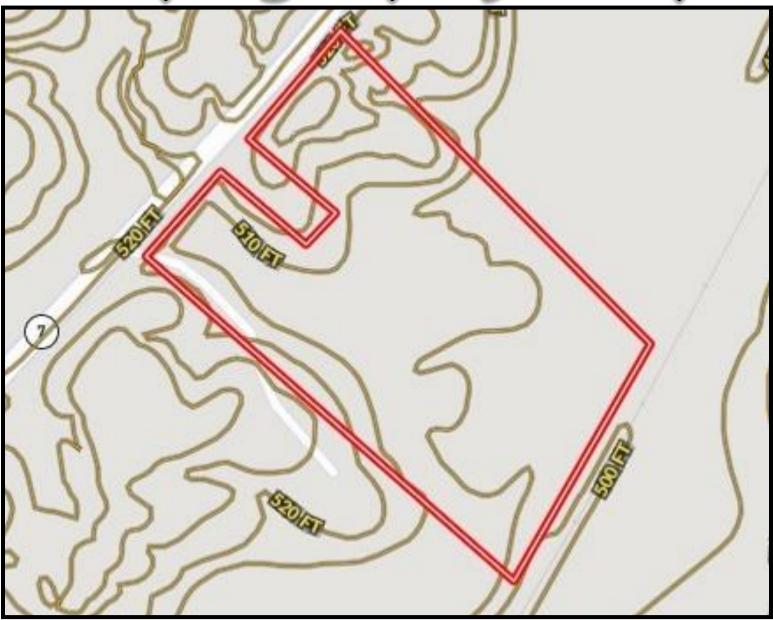

# **Topography Map**

#### **30± Acres with Home in Benton County, MS**

Welcome to your new investment property or fixer-upper in Benton County, MS! Located 13 miles north of Holly Springs, MS, 43 miles north of Oxford, MS, and 27 miles southeast of Collierville, TN! Enjoy the convenience of having a home on 30± acres with paved road frontage on HWY 7 in Lamar, MS. This property features an oversized three-bedroom, one-bath home and an additional guest suite with two bedrooms and one bath. Both residences are being sold as-is. Some work has been done in recent years, but each still requires TLC. A two-car garage is attached to the smaller home, providing extra storage space or parking. The land features 5± acres of pasture, with the remaining being scattered hardwood timber. A creek runs along the eastern boundary of the property. Electricity is provided through the city of Holly Springs, and water is through North Benton. Call Kadero Edley to schedule your private viewing today!