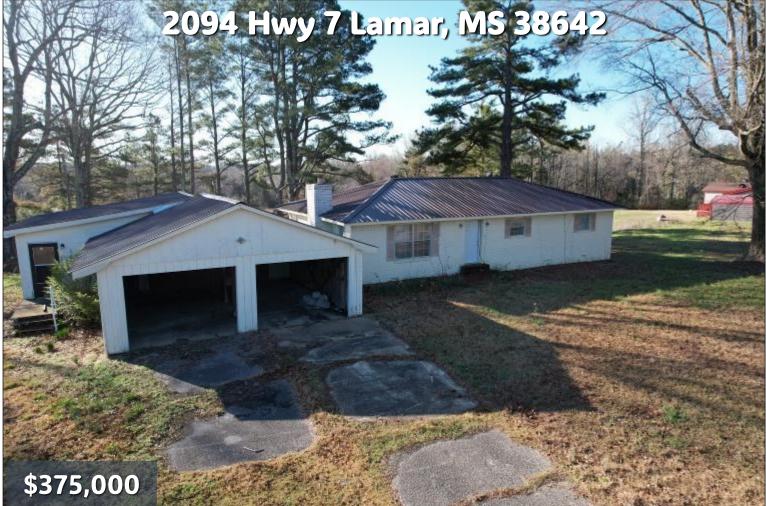

#### **30± Acres with Home in Benton County, MS**

Welcome to your new investment property or fixer-upper in Benton County, MS! Located 13 miles north of Holly Springs, MS, 43 miles north of Oxford, MS, and 27 miles southeast of Collierville, TN! Enjoy the convenience of having a home on 30± acres with paved road frontage on HWY 7 in Lamar, MS. This property features an oversized three-bedroom, one-bath home and an additional guest suite with two bedrooms and one bath. Both residences are being sold as-is. Some work has been done in recent years, but each still requires TLC. A two-car garage is attached to the smaller home, providing extra storage space or parking. The land features 5± acres of pasture, with the remaining being scattered hardwood timber. A creek runs along the eastern boundary of the property. Electricity is provided through the city of Holly Springs, and water is through North Benton. Call Kadero Edley to schedule your private viewing today!