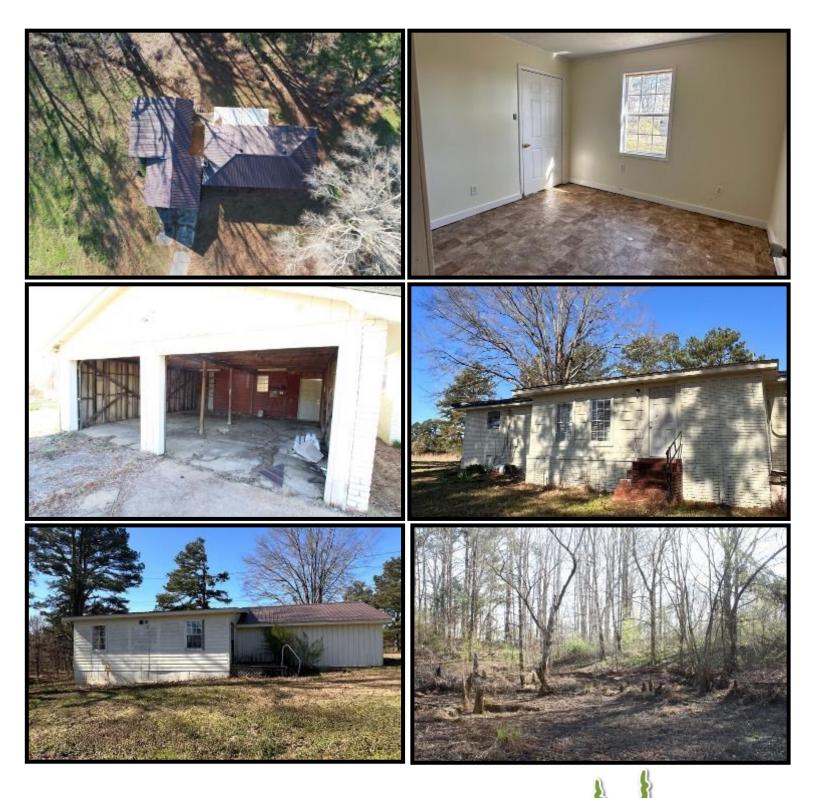

#### **30± Acres with Home in Benton County, MS**

Welcome to your new investment property or fixer-upper in Benton County, MS! Located 13 miles north of Holly Springs, MS, 43 miles north of Oxford, MS, and 27 miles southeast of Collierville, TN! Enjoy the convenience of having a home on 30± acres with paved road frontage on HWY 7 in Lamar, MS. This property features an oversized three-bedroom, one-bath home and an additional guest suite with two bedrooms and one bath. Both residences are being sold as-is. Some work has been done in recent years, but each still requires TLC. A two-car garage is attached to the smaller home, providing extra storage space or parking. The land features 5± acres of pasture, with the remaining being scattered hardwood timber. A creek runs along the eastern boundary of the property. Electricity is provided through the city of Holly Springs, and water is through North Benton. Call Kadero Edley to schedule your private viewing today!