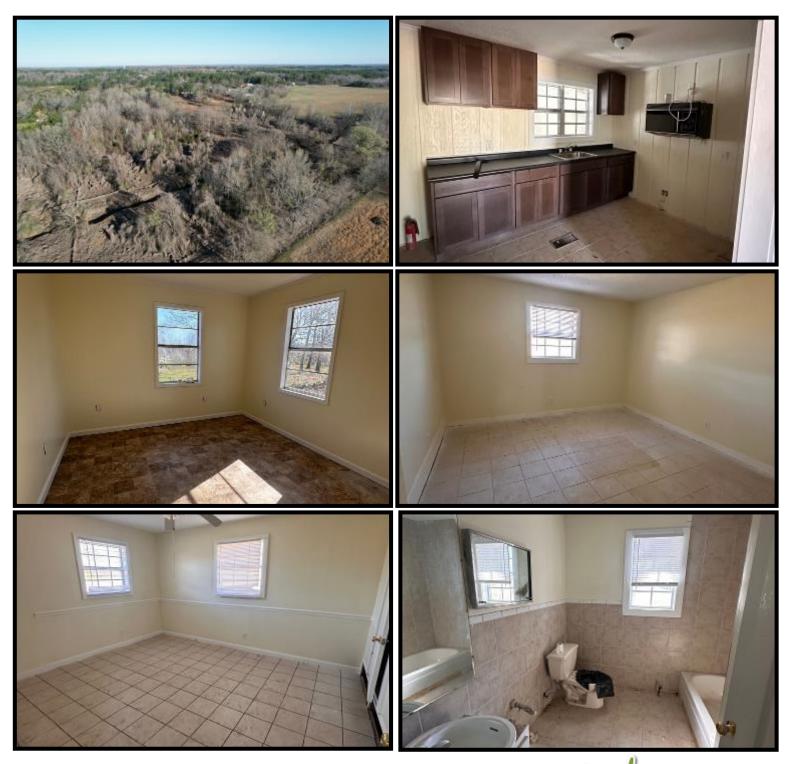

#### **30± Acres with Home in Benton County, MS**

Welcome to your new investment property or fixer-upper in Benton County, MS! Located 13 miles north of Holly Springs, MS, 43 miles north of Oxford, MS, and 27 miles southeast of Collierville, TN! Enjoy the convenience of having a home on 30± acres with paved road frontage on HWY 7 in Lamar, MS. This property features an oversized three-bedroom, one-bath home and an additional guest suite with two bedrooms and one bath. Both residences are being sold as-is. Some work has been done in recent years, but each still requires TLC. A two-car garage is attached to the smaller home, providing extra storage space or parking. The land features 5± acres of pasture, with the remaining being scattered hardwood timber. A creek runs along the eastern boundary of the property. Electricity is provided through the city of Holly Springs, and water is through North Benton. Call Kadero Edley to schedule your private viewing today!