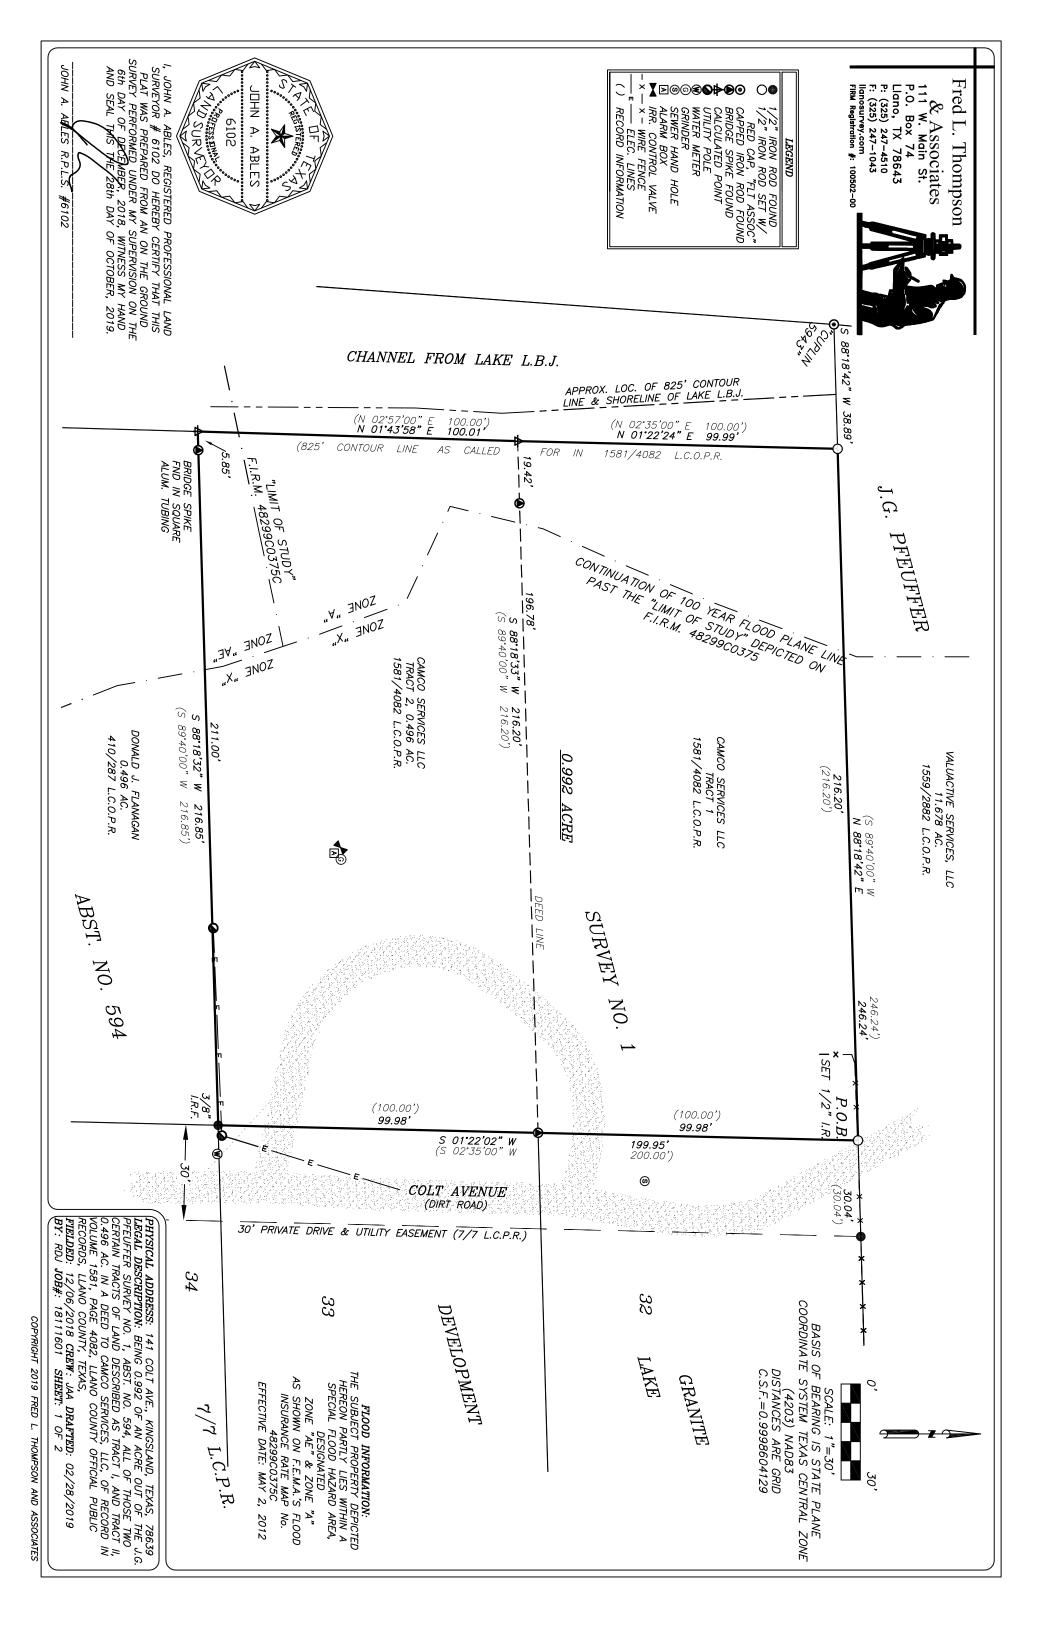

LOWER COLORADO RIVER AUTHORITY ESMT.: 80/573-D.R.L.C. (DOCUMENT REFERENCES A 33.30ACRE TRACT UNABLE TO IDENTIFY ON ATTACHED EXHIBITS, DOCUMENT ALLOWS FOR INUNDATION OF LANDS UP TO AN ELEVATION OF 825FT., NORMAL POOL ELEVATION OF LAKE LYNDON B. JOHNSON IS 825FT.) CERTIFICATE OF ADJUDICATION: 3/170-W.R.L.C. (SUBJECT PROPERTY IS LOCATED WITHIN THE AREA DESCRIBED - SEPARATE DEED PLOT PREPARED) RUFUS E. BECKER & DAISY BECKER ESMT.: 175/122-D.R.L.C. - NOT SUBJECT TO (DESCRIBED PROPERTY IS LOCATED APPROX. 2000FT SOUTH OF SUBJECT PROPERTY ALONG ELLEN WILLIAMS LOOP, THE WATERLINE FROM THE LAKE REFERENCED IN SAID DEED IS FOR THAT PROPERTY, SAID 11.678 ACRE TRACT NOT

SUBJECT TO DOCUMENT)
GTE SOUTHWEST, INC. ESMT. EASEMENT: 565/101 & 565/105-0.P.R.L.C. (SHOWN HEREON ALONG THE NORTH SIDE OF PROPERTY)
KINGSLAND MUNICIPAL UTILITY DISTRICT: 230/580 & 231/79-D.R.L.C. (AMENDED IN 3/334&475-W.R.L.C.)

KINGSLAND MUNICIPAL UTILITY DISTRICT, 20' WIDE EASEMENT: 279/442-D.R.L.C.-NOT SUBJECT TO (EASEMENT NOT LOCATED ON PROPERTY)

DESIGNATION/DEDICATION OF ROADS: 206/764-D.R.L.C.-NOT SUBJECT TO (ROADWAYS AS SHOWN ON DOCUMENT ARE NOT ADJACENT

OR ACROSS SUBJECT PROPERTY)

SUBJECT TO ALL CURRENT TERMS, CONDITIONS & ORDINANCES FOR LLANO COUNTY, TEXAS.

I HEREBY CERTIFY THAT THIS SURVEY WAS PERFORMED ON THE GROUND AND WAS SURVEYED BY ME OR UNDER MY DIRECT SUPERVISION AND THAT THIS PROFESSIONAL SERVICE MEETS OR EXCEEDS THE CURRENT MINIMUM STANDARDS OF PRACTICE AS ESTABLISHED BY THE TEXAS BOARD OF PROFESSIONAL LAND SURVEYING.