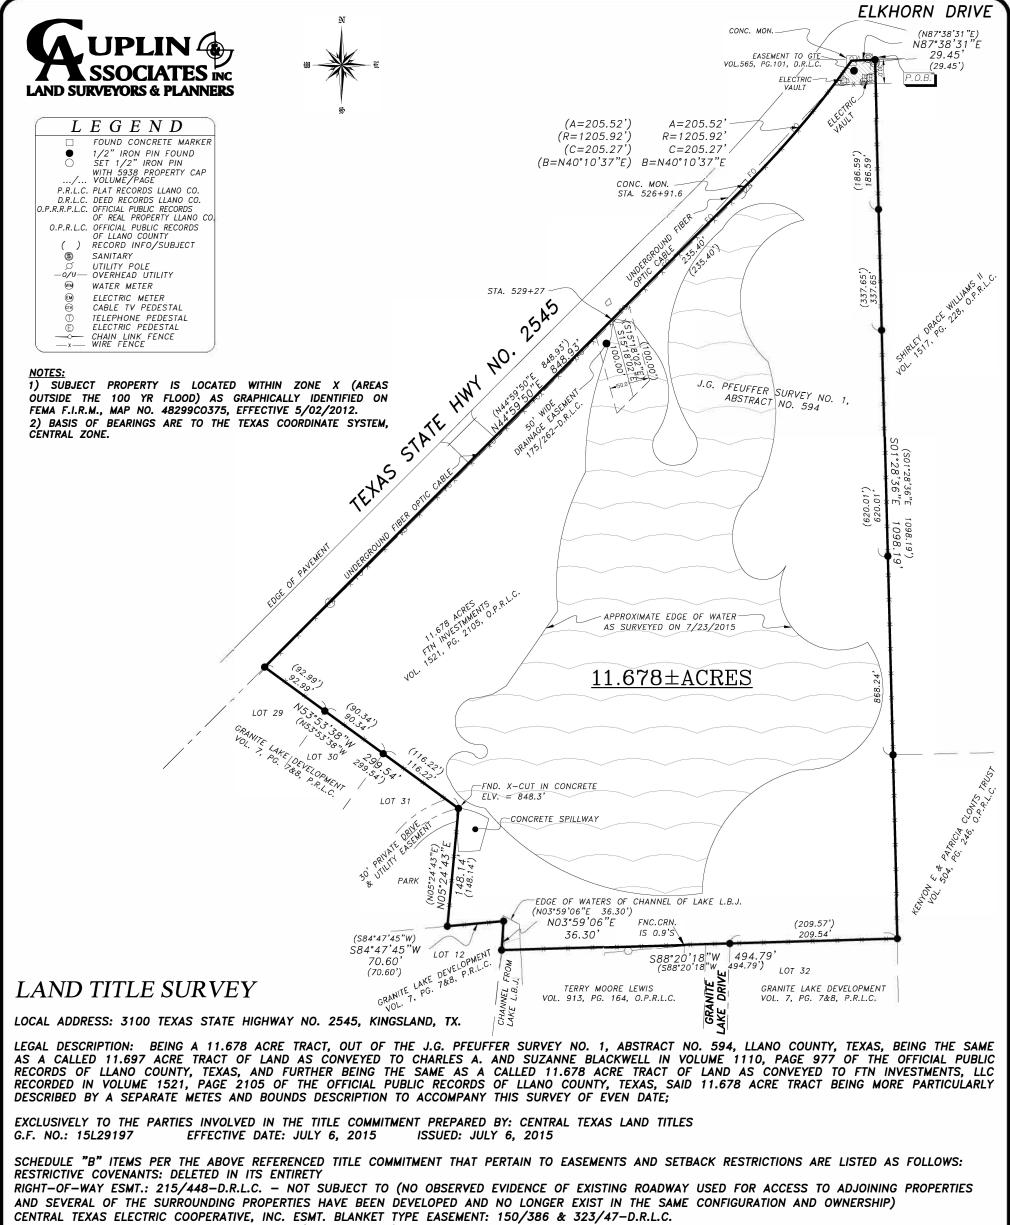

LOWER COLORADO RIVER AUTHORITY ESMT.: 80/573-D.R.L.C. (DOCUMENT REFERENCES A 33.30ACRE TRACT UNABLE TO IDENTIFY ON ATTACHED EXHIBITS, DOCUMENT ALLOWS FOR INUNDATION OF LANDS UP TO AN ELEVATION OF 825FT., NORMAL POOL ELEVATION OF LAKE LYNDON B. JOHNSON IS 825FT.) CERTIFICATE OF ADJUDICATION: 3/170-W.R.L.C. (SUBJECT PROPERTY IS LOCATED WITHIN THE AREA DESCRIBED - SEPARATE DEED PLOT PREPARED) RUFUS E. BECKER & DAISY BECKER ESMT.: 175/122-D.R.L.C. - NOT SUBJECT TO (DESCRIBED PROPERTY IS LOCATED APPROX. 2000FT SOUTH OF SUBJECT PROPERTY ALONG ELLEN WILLIAMS LOOP, THE WATERLINE FROM THE LAKE REFERENCED IN SAID DEED IS FOR THAT PROPERTY, SAID 11.678 ACRE TRACT NOT

SUBJECT TO DOCUMENT)
GTE SOUTHWEST, INC. ESMT. EASEMENT: 565/101 & 565/105-0.P.R.L.C. (SHOWN HEREON ALONG THE NORTH SIDE OF PROPERTY)
KINGSLAND MUNICIPAL UTILITY DISTRICT: 230/580 & 231/79-D.R.L.C. (AMENDED IN 3/334&475-W.R.L.C.)

KINGSLAND MUNICIPAL UTILITY DISTRICT, 20' WIDE EASEMENT: 279/442-D.R.L.C.-NOT SUBJECT TO (EASEMENT NOT LOCATED ON PROPERTY)

DESIGNATION/DEDICATION OF ROADS: 206/764-D.R.L.C.-NOT SUBJECT TO (ROADWAYS AS SHOWN ON DOCUMENT ARE NOT ADJACENT

OR ACROSS SUBJECT PROPERTY)

SUBJECT TO ALL CURRENT TERMS, CONDITIONS & ORDINANCES FOR LLANO COUNTY, TEXAS.

I HEREBY CERTIFY THAT THIS SURVEY WAS PERFORMED ON THE GROUND AND WAS SURVEYED BY ME OR UNDER MY DIRECT SUPERVISION AND THAT THIS PROFESSIONAL SERVICE MEETS OR EXCEEDS THE CURRENT MINIMUM STANDARDS OF PRACTICE AS ESTABLISHED BY THE TEXAS BOARD OF PROFESSIONAL LAND SURVEYING.

## LAND TITLE SURVEY

LOCAL ADDRESS: 31 DUNHAM DRIVE, KINGSLAND, TEXAS.

LEGAL DESCRIPTION: LOT 31 OF GRANITE LAKE DEVELOPMENT, A SUBDIVISION LOCATED IN LLANO COUNTY, TEXAS, ACCORDING TO THE PLAT RECORDED IN VOLUME 7, PAGE 7 OF THE PLAT RECORDS OF LLANO COUNTY, TEXAS

TITLE COMMITMENT PREPARED BY:

CAPITAL TITLE OF TEXAS/FIRST NATIONAL TITLE INSURANCE COMPANY

G.F. NO.: T-12-140826-GT EFFECTIVE DATE: JUNE 15, 2012 ISSUED: JUNE 25, 2012

SCHEDULE "B" ITEMS PER THE ABOVE REFERENCED TITLE COMMITMENT THAT PERTAIN TO EASEMENTS AND SETBACK RESTRICTIONS ARE LISTED AND SUBJECT TO THE FOLLOWING:

RESTRICTIVE COVENANTS: 917/117 & 1093/56 - O.P.R.L.C.
RECORDED PLAT: 7/7 - P.R.L.C.
CURRENT LLANO COUNTY SUBDIVISION REGULATIONS

## LEGEND

 1/2" IRON PIN FOUND (UNLESS NOTED)

> 60D NAIL FOUND SET 1/2" IRON PIN WITH 5938 PROPERTY CAP

.../... VOLUME/PAGE
P.R.L.C. PLAT RECORDS LLANO CO.
O.P.R.L.C. OFFICIAL PUBLIC RECORDS
OF LLANO COUNTY

C.M. CONTROLLING MONUMENT
( ) RECORD INFO/SUBJECT
B.S.L. BUILDING SETBACK LINE
U.E. UTILITY EASEMENT
—x— WIRE FENCE

**NOTES** 

1) SUBJECT PROPERTY IS LOCATED WITHIN ZONE X (AREAS OUTSIDE THE 100 YR FLOOD) AS GRAPHICALLY IDENTIFIED ON FEMA F.I.R.M., MAP NO. 48299C0375C, EFFECTIVE 5/02/2012.

2) BASIS OF BEARINGS ARE TO THE TEXAS COORDINATE SYSTEM, CENTRAL ZONE.

I HEREBY CERTIFY THAT THIS SURVEY WAS PERFORMED ON THE GROUND AND WAS SURVEYED BY ME OR UNDER MY DIRECT SUPERVISION AND THAT THIS PROFESSIONAL SERVICE MEETS OR EXCEEDS THE CURRENT MINIMUM STANDARDS OF PRACTICE AS ESTABLISHED BY THE TEXAS BOARD OF PROFESSIONAL LAND SURVEYING.