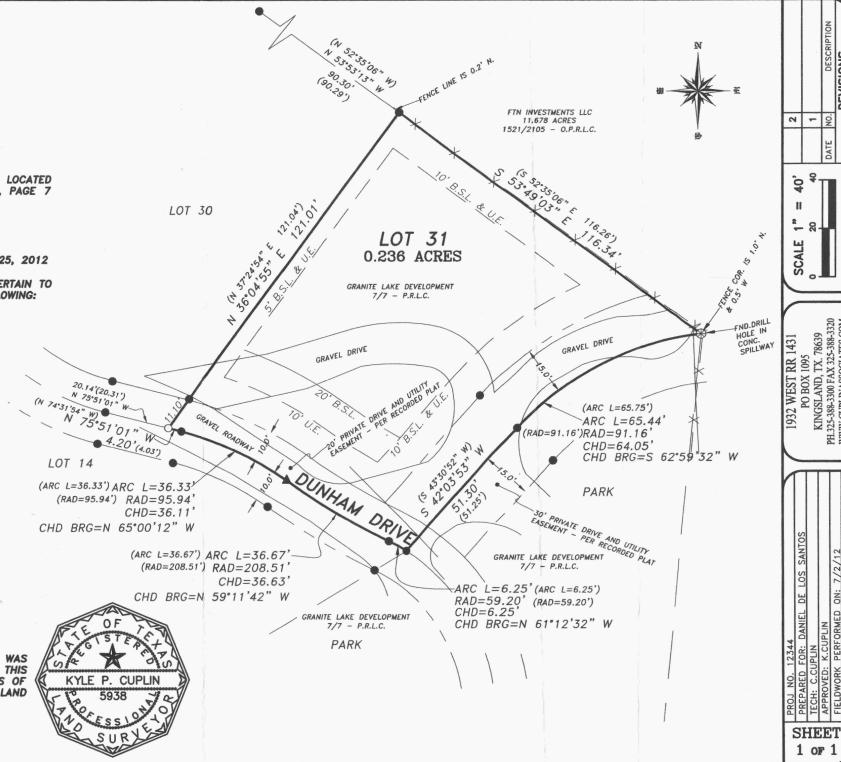

## LAND TITLE SURVEY

LOCAL ADDRESS: 31 DUNHAM DRIVE, KINGSLAND, TEXAS.

LEGAL DESCRIPTION: LOT 31 OF GRANITE LAKE DEVELOPMENT, A SUBDIVISION LOCATED IN LLANO COUNTY, TEXAS, ACCORDING TO THE PLAT RECORDED IN VOLUME 7, PAGE 7 OF THE PLAT RECORDS OF LLANO COUNTY, TEXAS

TITLE COMMITMENT PREPARED BY:

CAPITAL TITLE OF TEXAS/FIRST NATIONAL TITLE INSURANCE COMPANY

G.F. NO.: T-12-140826-GT EFFECTIVE DATE: JUNE 15, 2012 ISSUED: JUNE 25, 2012

SCHEDULE "B" ITEMS PER THE ABOVE REFERENCED TITLE COMMITMENT THAT PERTAIN TO EASEMENTS AND SETBACK RESTRICTIONS ARE LISTED AND SUBJECT TO THE FOLLOWING:

RESTRICTIVE COVENANTS: 917/117 & 1093/56 - O.P.R.L.C.
RECORDED PLAT: 7/7 - P.R.L.C.
CURRENT LLANO COUNTY SUBDIVISION REGULATIONS

## LEGEND

 1/2" IRON PIN FOUND (UNLESS NOTED)

> 60D NAIL FOUND SET 1/2" IRON PIN WITH 5938 PROPERTY CAP

.../... VOLUME/PAGE
P.R.L.C. PLAT RECORDS LLANO CO.
O.P.R.L.C. OFFICIAL PUBLIC RECORDS
OF LLANO COUNTY

C.M. CONTROLLING MONUMENT
( ) RECORD INFO/SUBJECT
B.S.L. BUILDING SETBACK LINE
U.E. UTILITY EASEMENT
—x— WIRE FENCE

**NOTES** 

1) SUBJECT PROPERTY IS LOCATED WITHIN ZONE X (AREAS OUTSIDE THE 100 YR FLOOD) AS GRAPHICALLY IDENTIFIED ON FEMA F.I.R.M., MAP NO. 48299C0375C, EFFECTIVE 5/02/2012.

2) BASIS OF BEARINGS ARE TO THE TEXAS COORDINATE SYSTEM, CENTRAL ZONE.

I HEREBY CERTIFY THAT THIS SURVEY WAS PERFORMED ON THE GROUND AND WAS SURVEYED BY ME OR UNDER MY DIRECT SUPERVISION AND THAT THIS PROFESSIONAL SERVICE MEETS OR EXCEEDS THE CURRENT MINIMUM STANDARDS OF PRACTICE AS ESTABLISHED BY THE TEXAS BOARD OF PROFESSIONAL LAND SURVEYING.