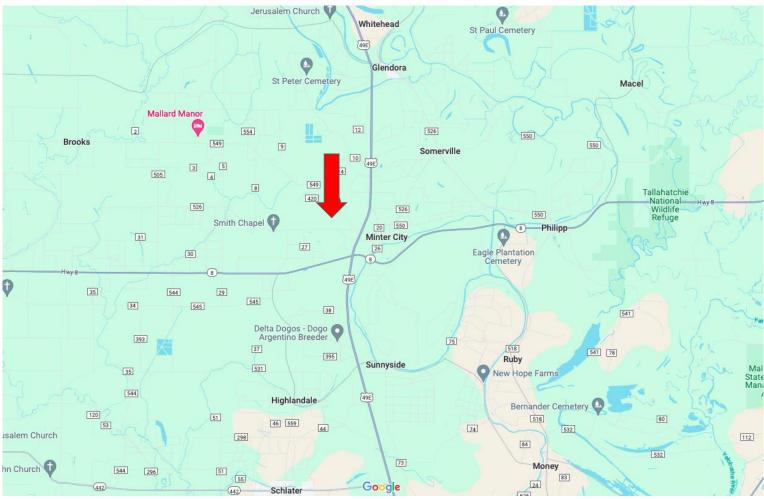

### DIRECTIONAL MAP

459 County Road 420, Minter City, MS 38944

**Directions from US-278 & MS-8:** Travel east on MS-8 E/E Sunflower Rd for approximately 23.5 miles. Turn left onto US-49E N and travel 0.8 miles. Turn left onto Old Hwy 8. In 0.3 miles turn right onto Co Rd 549, then in 0.9 miles turn left onto Co Rd 420. After 440 feet, make a slight left onto Dillard Rd. After 0.2 miles, the house will be on the right. <u>Click for Google Maps</u>