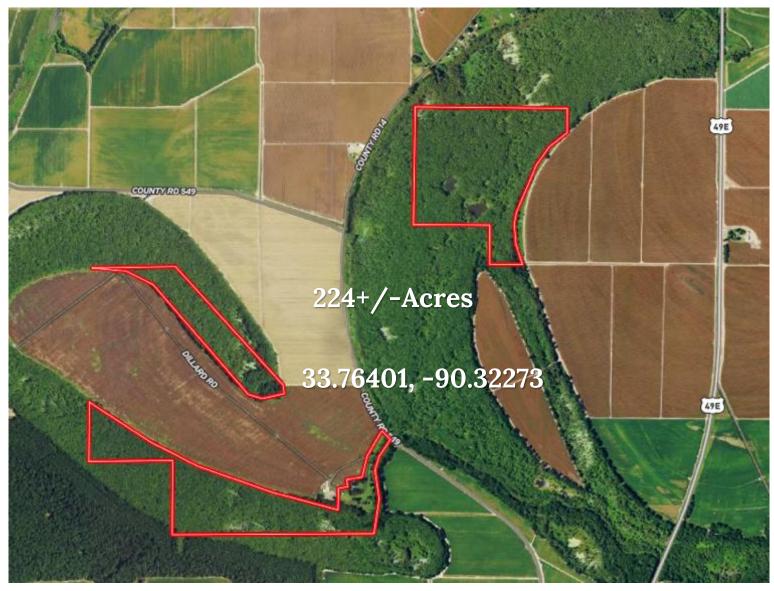

### **AERIAL MAP**

This property spans 224± acres in Leflore County, Mississippi, featuring a 2,700 +/- SqFt, four bed, two bath home with a bonus room. The home is situated off of 459 CR 420 on 19+/- Acres with private fishing access. The remaining 205 acres are in 3 separate tracts that are easily accessible from the camp-house and offer fishing, deer, and duck hunting. Additionally, the property includes a shed and shop, providing ample storage space for vehicles, equipment, and other belongings. The large yard offers plenty of space for outdoor activities, while the fishing pond provides a peaceful and serene spot to relax and unwind. The property offers duck, deer, and fishing along with riding trails. This will make a perfect hunting camp or weekend getaway retreat to take clients hunting for the weekend to get away from the city. However, perhaps the most unique aspect of this property is its rich legacy of guided duck hunting. For over 150 years, the property has been known for its world-class duck hunting. The property is located on a private, natural, and untouched ancient brake right in the heart of the Mississippi Delta. Overall, this property is truly one-of-a-kind, offering a combination of comfortable living, outdoor recreation, and a rich history and heritage that's hard to find anywhere else.