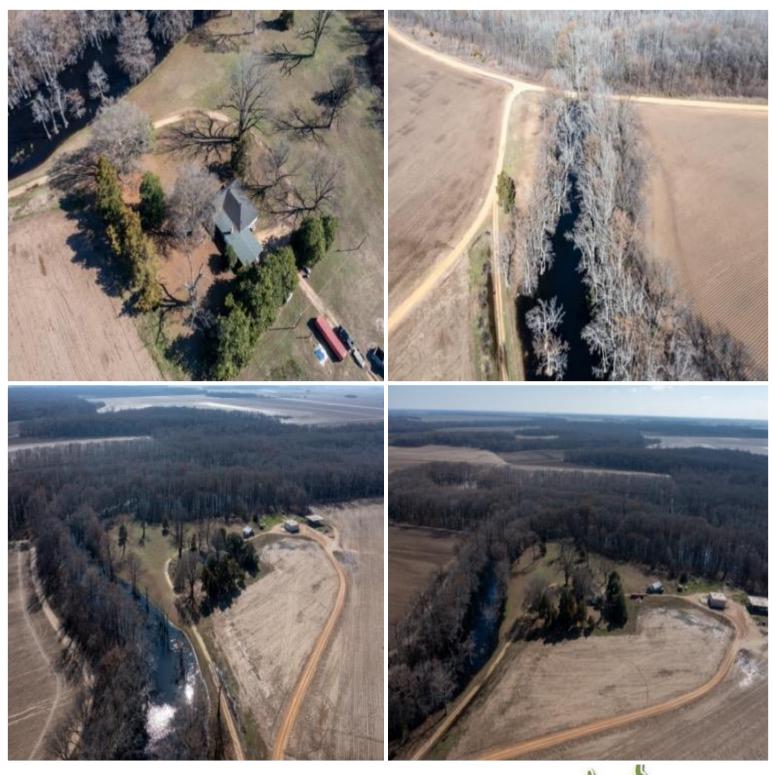

This property spans 224± acres in Leflore County, Mississippi, featuring a 2,700 +/- SqFt, four bed, two bath home with a bonus room. The home is situated off of 459 CR 420 on 19+/- Acres with private fishing access. The remaining 205 acres are in 3 separate tracts that are easily accessible from the camp-house and offer fishing, deer, and duck hunting. Additionally, the property includes a shed and shop, providing ample storage space for vehicles, equipment, and other belongings. The large yard offers plenty of space for outdoor activities, while the fishing pond provides a peaceful and serene spot to relax and unwind. The property offers duck, deer, and fishing along with riding trails. This will make a perfect hunting camp or weekend getaway retreat to take clients hunting for the weekend to get away from the city. However, perhaps the most unique aspect of this property is its rich legacy of guided duck hunting. For over 150 years, the property has been known for its world-class duck hunting. The property is located on a private, natural, and untouched ancient brake right in the heart of the Mississippi Delta. Overall, this property is truly one-of-a-kind, offering a combination of comfortable living, outdoor recreation, and a rich history and heritage that's hard to find anywhere else.