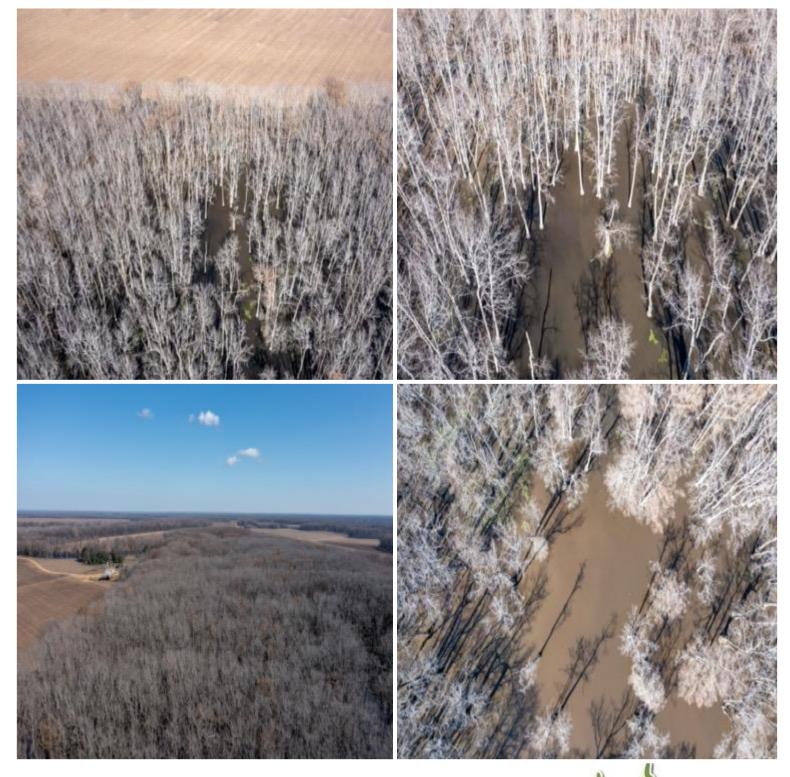

This property spans 224± acres in Leflore County, Mississippi, featuring a 2,700 +/- SqFt, four bed, two bath home with a bonus room. The home is situated off of 459 CR 420 on 19+/- Acres with private fishing access. The remaining 205 acres are in 3 separate tracts that are easily accessible from the camp-house and offer fishing, deer, and duck hunting. Additionally, the property includes a shed and shop, providing ample storage space for vehicles, equipment, and other belongings. The large yard offers plenty of space for outdoor activities, while the fishing pond provides a peaceful and serene spot to relax and unwind. The property offers duck, deer, and fishing along with riding trails. This will make a perfect hunting camp or weekend getaway retreat to take clients hunting for the weekend to get away from the city. However, perhaps the most unique aspect of this property is its rich legacy of guided duck hunting. For over 150 years, the property has been known for its world-class duck hunting. The property is located on a private, natural, and untouched ancient brake right in the heart of the Mississippi Delta. Overall, this property is truly one-of-a-kind, offering a combination of comfortable living, outdoor recreation, and a rich history and heritage that's hard to find anywhere else.