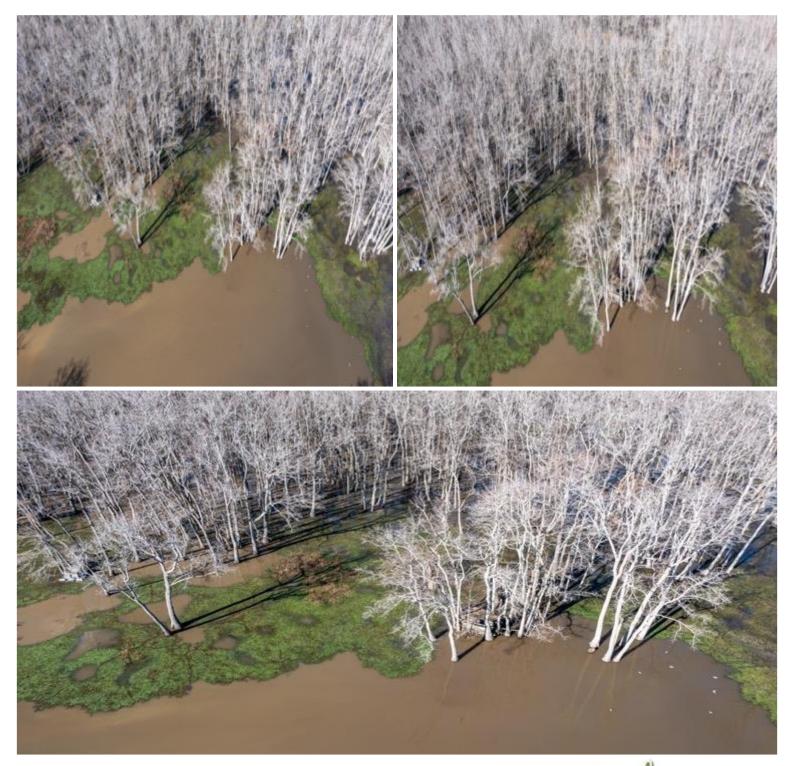

This property spans 224± acres in Leflore County, Mississippi, featuring a 2,700 +/- SqFt, four bed, two bath home with a bonus room. The home is situated off of 459 CR 420 on 19+/- Acres with private fishing access. The remaining 205 acres are in 3 separate tracts that are easily accessible from the camp-house and offer fishing, deer, and duck hunting. Additionally, the property includes a shed and shop, providing ample storage space for vehicles, equipment, and other belongings. The large yard offers plenty of space for outdoor activities, while the fishing pond provides a peaceful and serene spot to relax and unwind. The property offers duck, deer, and fishing along with riding trails. This will make a perfect hunting camp or weekend getaway retreat to take clients hunting for the weekend to get away from the city. However, perhaps the most unique aspect of this property is its rich legacy of guided duck hunting. For over 150 years, the property has been known for its world-class duck hunting. The property is located on a private, natural, and untouched ancient brake right in the heart of the Mississippi Delta. Overall, this property is truly one-of-a-kind, offering a combination of comfortable living, outdoor recreation, and a rich history and heritage that's hard to find anywhere else.