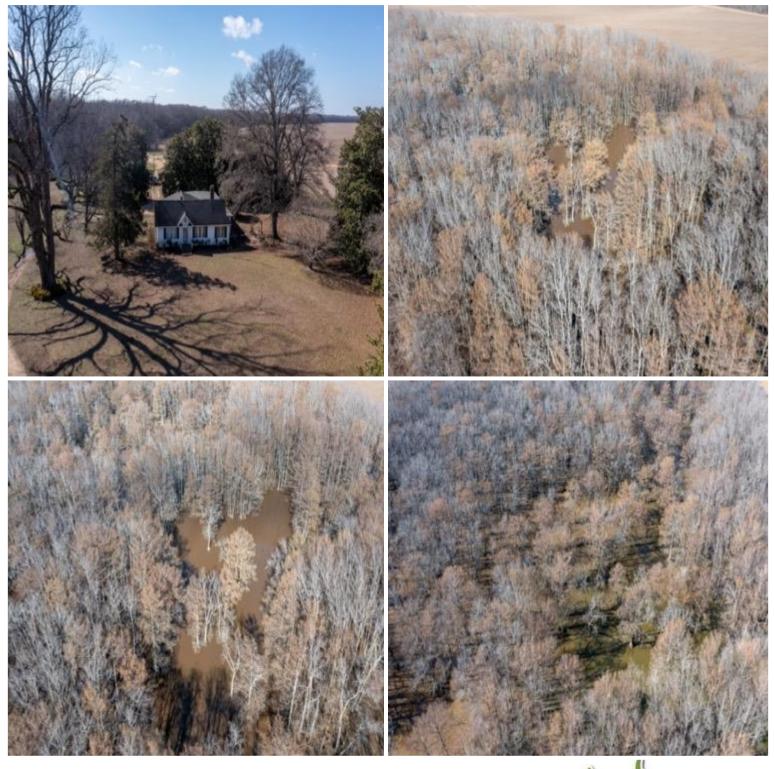

This property spans 224± acres in Leflore County, Mississippi, featuring a 2,700 +/- SqFt, four bed, two bath home with a bonus room. The home is situated off of 459 CR 420 on 19+/- Acres with private fishing access. The remaining 205 acres are in 3 separate tracts that are easily accessible from the camp-house and offer fishing, deer, and duck hunting. Additionally, the property includes a shed and shop, providing ample storage space for vehicles, equipment, and other belongings. The large yard offers plenty of space for outdoor activities, while the fishing pond provides a peaceful and serene spot to relax and unwind. The property offers duck, deer, and fishing along with riding trails. This will make a perfect hunting camp or weekend getaway retreat to take clients hunting for the weekend to get away from the city. However, perhaps the most unique aspect of this property is its rich legacy of guided duck hunting. For over 150 years, the property has been known for its world-class duck hunting. The property is located on a private, natural, and untouched ancient brake right in the heart of the Mississippi Delta. Overall, this property is truly one-of-a-kind, offering a combination of comfortable living, outdoor recreation, and a rich history and heritage that's hard to find anywhere else.