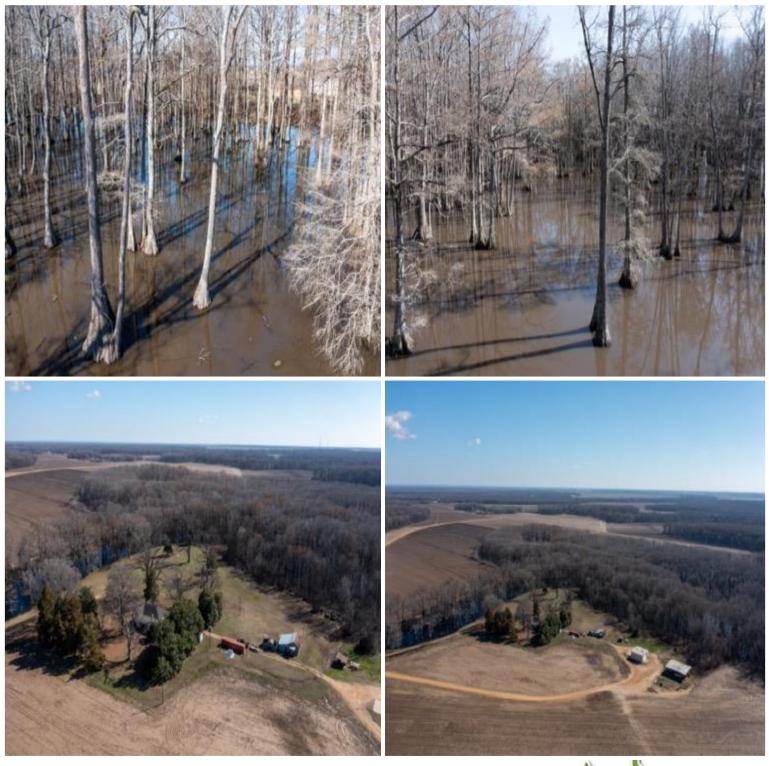

This property spans 224± acres in Leflore County, Mississippi, featuring a 2,700 +/- SqFt, four bed, two bath home with a bonus room. The home is situated off of 459 CR 420 on 19+/- Acres with private fishing access. The remaining 205 acres are in 3 separate tracts that are easily accessible from the camp-house and offer fishing, deer, and duck hunting. Additionally, the property includes a shed and shop, providing ample storage space for vehicles, equipment, and other belongings. The large yard offers plenty of space for outdoor activities, while the fishing pond provides a peaceful and serene spot to relax and unwind. The property offers duck, deer, and fishing along with riding trails. This will make a perfect hunting camp or weekend getaway retreat to take clients hunting for the weekend to get away from the city. However, perhaps the most unique aspect of this property is its rich legacy of guided duck hunting. For over 150 years, the property has been known for its world-class duck hunting. The property is located on a private, natural, and untouched ancient brake right in the heart of the Mississippi Delta. Overall, this property is truly one-of-a-kind, offering a combination of comfortable living, outdoor recreation, and a rich history and heritage that's hard to find anywhere else.