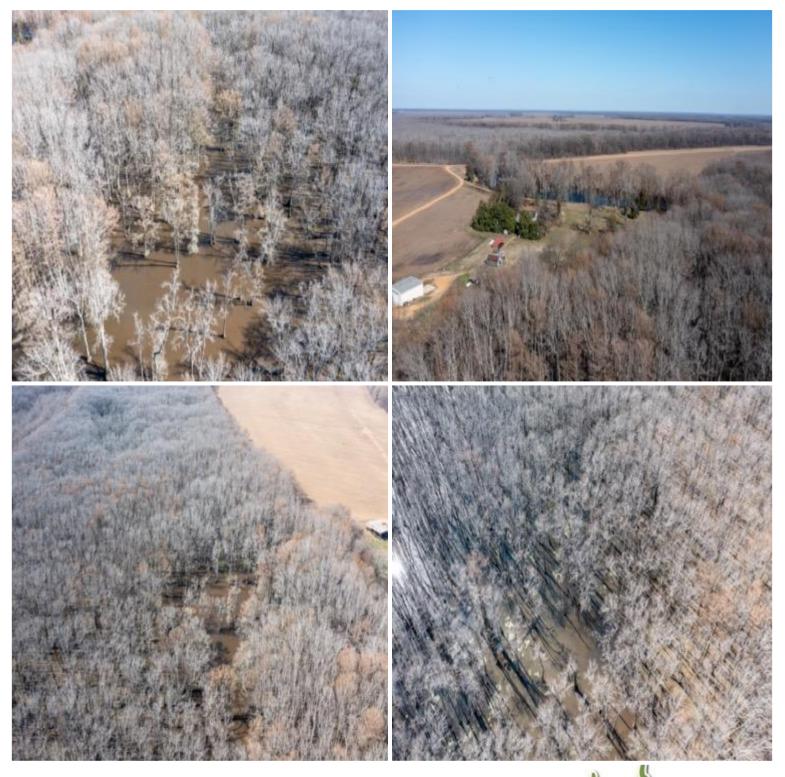

This property spans 224± acres in Leflore County, Mississippi, featuring a 2,700 +/- SqFt, four bed, two bath home with a bonus room. The home is situated off of 459 CR 420 on 19+/- Acres with private fishing access. The remaining 205 acres are in 3 separate tracts that are easily accessible from the camp-house and offer fishing, deer, and duck hunting. Additionally, the property includes a shed and shop, providing ample storage space for vehicles, equipment, and other belongings. The large yard offers plenty of space for outdoor activities, while the fishing pond provides a peaceful and serene spot to relax and unwind. The property offers duck, deer, and fishing along with riding trails. This will make a perfect hunting camp or weekend getaway retreat to take clients hunting for the weekend to get away from the city. However, perhaps the most unique aspect of this property is its rich legacy of guided duck hunting. For over 150 years, the property has been known for its world-class duck hunting. The property is located on a private, natural, and untouched ancient brake right in the heart of the Mississippi Delta. Overall, this property is truly one-of-a-kind, offering a combination of comfortable living, outdoor recreation, and a rich history and heritage that's hard to find anywhere else.