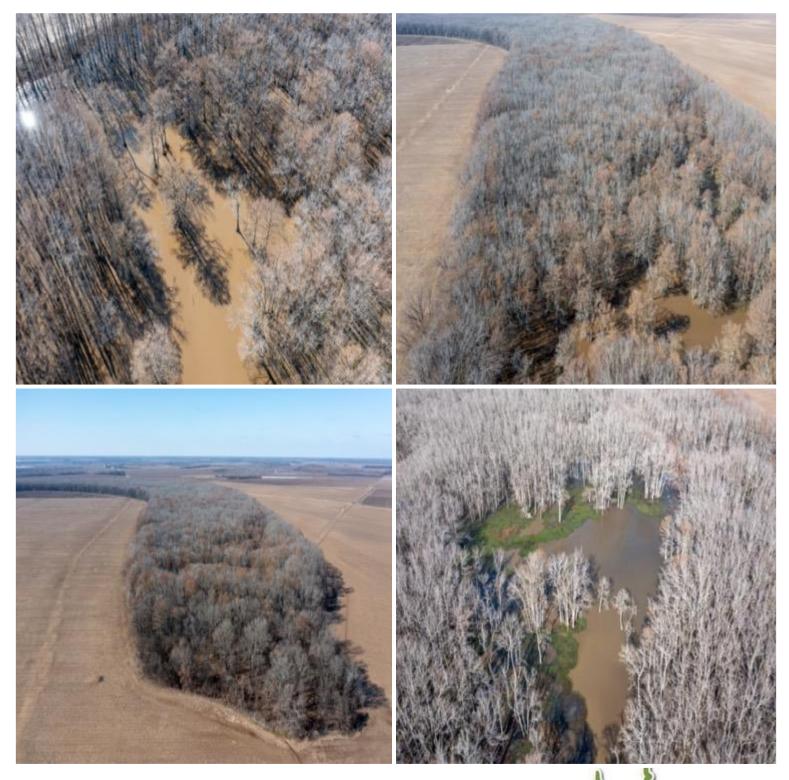

This property spans 224± acres in Leflore County, Mississippi, featuring a 2,700 +/- SqFt, four bed, two bath home with a bonus room. The home is situated off of 459 CR 420 on 19+/- Acres with private fishing access. The remaining 205 acres are in 3 separate tracts that are easily accessible from the camp-house and offer fishing, deer, and duck hunting. Additionally, the property includes a shed and shop, providing ample storage space for vehicles, equipment, and other belongings. The large yard offers plenty of space for outdoor activities, while the fishing pond provides a peaceful and serene spot to relax and unwind. The property offers duck, deer, and fishing along with riding trails. This will make a perfect hunting camp or weekend getaway retreat to take clients hunting for the weekend to get away from the city. However, perhaps the most unique aspect of this property is its rich legacy of guided duck hunting. For over 150 years, the property has been known for its world-class duck hunting. The property is located on a private, natural, and untouched ancient brake right in the heart of the Mississippi Delta. Overall, this property is truly one-of-a-kind, offering a combination of comfortable living, outdoor recreation, and a rich history and heritage that's hard to find anywhere else.