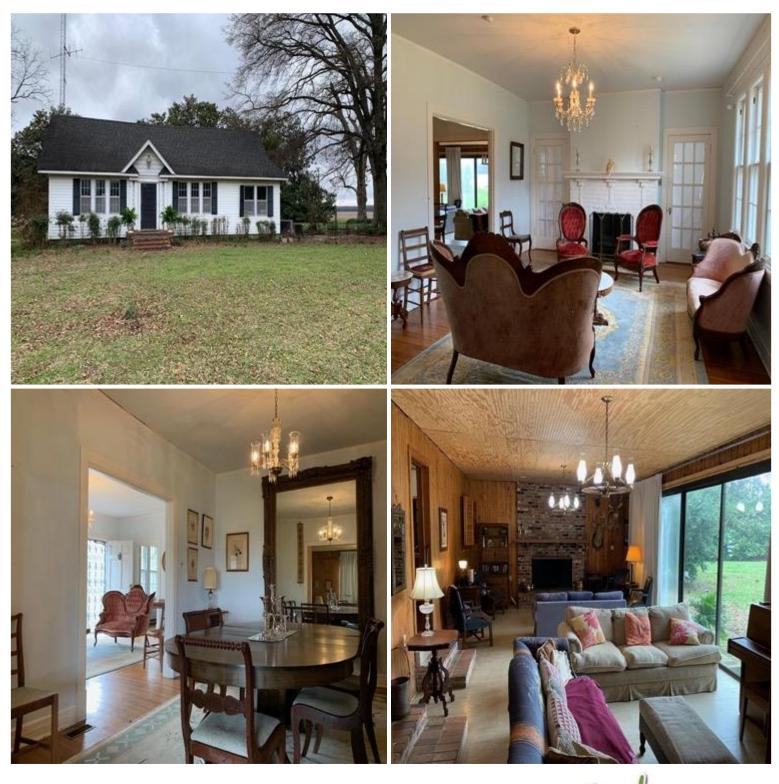

This property spans 224± acres in Leflore County, Mississippi, featuring a 2,700 +/- SqFt, four bed, two bath home with a bonus room. The home is situated off of 459 CR 420 on 19+/- Acres with private fishing access. The remaining 205 acres are in 3 separate tracts that are easily accessible from the camp-house and offer fishing, deer, and duck hunting. Additionally, the property includes a shed and shop, providing ample storage space for vehicles, equipment, and other belongings. The large yard offers plenty of space for outdoor activities, while the fishing pond provides a peaceful and serene spot to relax and unwind. The property offers duck, deer, and fishing along with riding trails. This will make a perfect hunting camp or weekend getaway retreat to take clients hunting for the weekend to get away from the city. However, perhaps the most unique aspect of this property is its rich legacy of guided duck hunting. For over 150 years, the property has been known for its world-class duck hunting. The property is located on a private, natural, and untouched ancient brake right in the heart of the Mississippi Delta. Overall, this property is truly one-of-a-kind, offering a combination of comfortable living, outdoor recreation, and a rich history and heritage that's hard to find anywhere else.