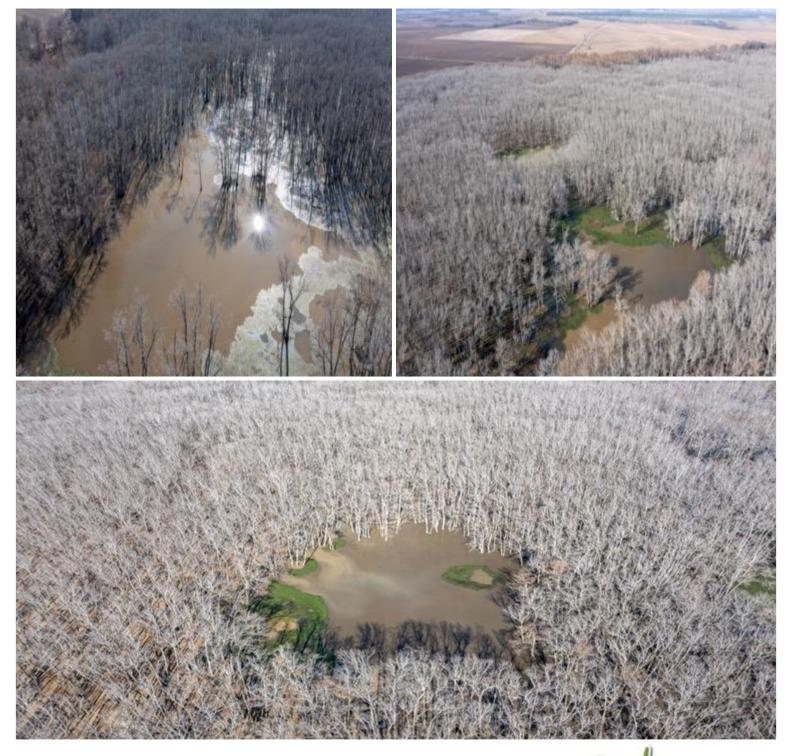

This property spans 224± acres in Leflore County, Mississippi, featuring a 2,700 +/- SqFt, four bed, two bath home with a bonus room. The home is situated off of 459 CR 420 on 19+/- Acres with private fishing access. The remaining 205 acres are in 3 separate tracts that are easily accessible from the camp-house and offer fishing, deer, and duck hunting. Additionally, the property includes a shed and shop, providing ample storage space for vehicles, equipment, and other belongings. The large yard offers plenty of space for outdoor activities, while the fishing pond provides a peaceful and serene spot to relax and unwind. The property offers duck, deer, and fishing along with riding trails. This will make a perfect hunting camp or weekend getaway retreat to take clients hunting for the weekend to get away from the city. However, perhaps the most unique aspect of this property is its rich legacy of guided duck hunting. For over 150 years, the property has been known for its world-class duck hunting. The property is located on a private, natural, and untouched ancient brake right in the heart of the Mississippi Delta. Overall, this property is truly one-of-a-kind, offering a combination of comfortable living, outdoor recreation, and a rich history and heritage that's hard to find anywhere else.