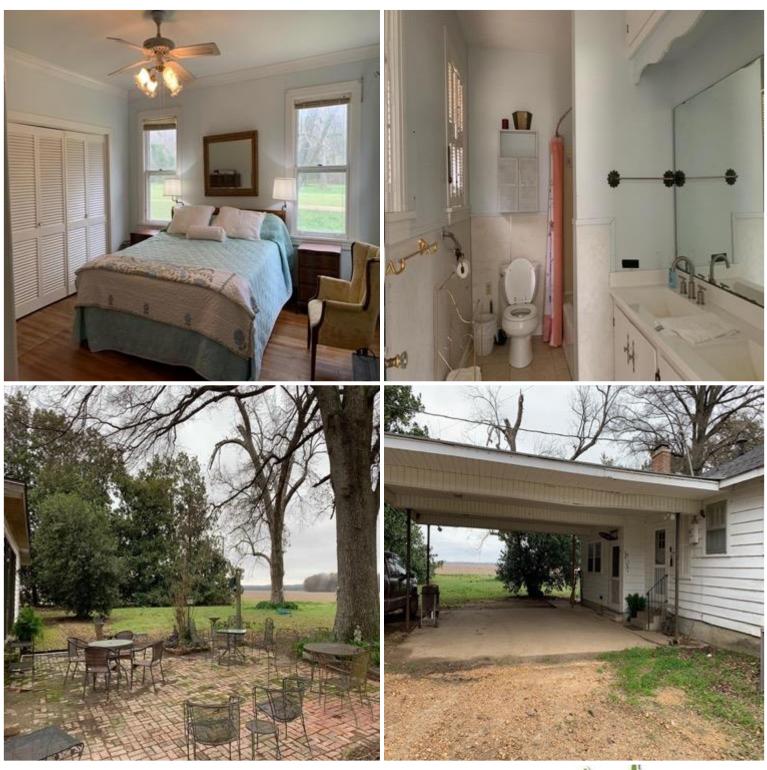

This property spans 224± acres in Leflore County, Mississippi, featuring a 2,700 +/- SqFt, four bed, two bath home with a bonus room. The home is situated off of 459 CR 420 on 19+/- Acres with private fishing access. The remaining 205 acres are in 3 separate tracts that are easily accessible from the camp-house and offer fishing, deer, and duck hunting. Additionally, the property includes a shed and shop, providing ample storage space for vehicles, equipment, and other belongings. The large yard offers plenty of space for outdoor activities, while the fishing pond provides a peaceful and serene spot to relax and unwind. The property offers duck, deer, and fishing along with riding trails. This will make a perfect hunting camp or weekend getaway retreat to take clients hunting for the weekend to get away from the city. However, perhaps the most unique aspect of this property is its rich legacy of guided duck hunting. For over 150 years, the property has been known for its world-class duck hunting. The property is located on a private, natural, and untouched ancient brake right in the heart of the Mississippi Delta. Overall, this property is truly one-of-a-kind, offering a combination of comfortable living, outdoor recreation, and a rich history and heritage that's hard to find anywhere else.