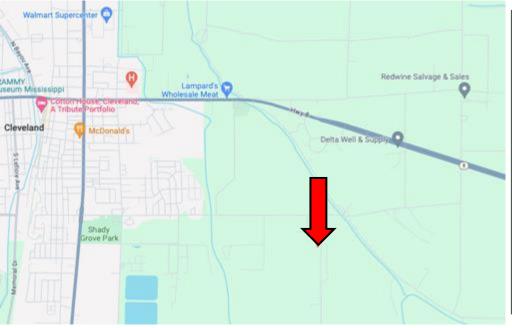

#### **Click for Interactive Map**

Address: 437 Sunrise Drive Cleveland, MS 38732

<u>Directions from US-61 & MS-8</u>: Travel east on MS-8 for 1.4 miles. Turn right onto Old Ruleville Road. Travel 1.3 miles, then turn right onto White Street. Travel 0.2 miles, then turn left onto Sunrise Drive. After 0.3 miles, the home will be on the right. Click for Google Maps