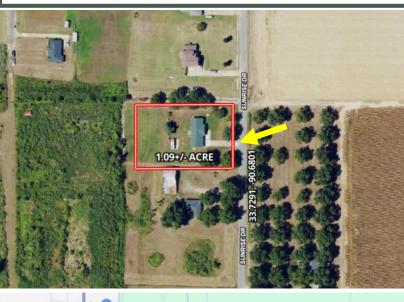

#### 437 Sunrise Drive Cleveland, MS 38732

This three-bedroom, two-bathroom home in Cleveland, Mississippi, would make a great home for a family. With over 1,850 square feet of living space and a full acre of land, there's plenty of room to make memories. The large backyard offers endless possibilities for outdoor activities and entertaining, making it ideal for families who love spending time outside. Call Anthony Steen to schedule your private tour of this Bolivar County home today!

#### **Click for Interactive Map**

Address: 437 Sunrise Drive Cleveland, MS 38732

<u>Directions from US-61 & MS-8</u>: Travel east on MS-8 for 1.4 miles. Turn right onto Old Ruleville Road. Travel 1.3 miles, then turn right onto White Street. Travel 0.2 miles, then turn left onto Sunrise Drive. After 0.3 miles, the home will be on the right. Click for Google Maps