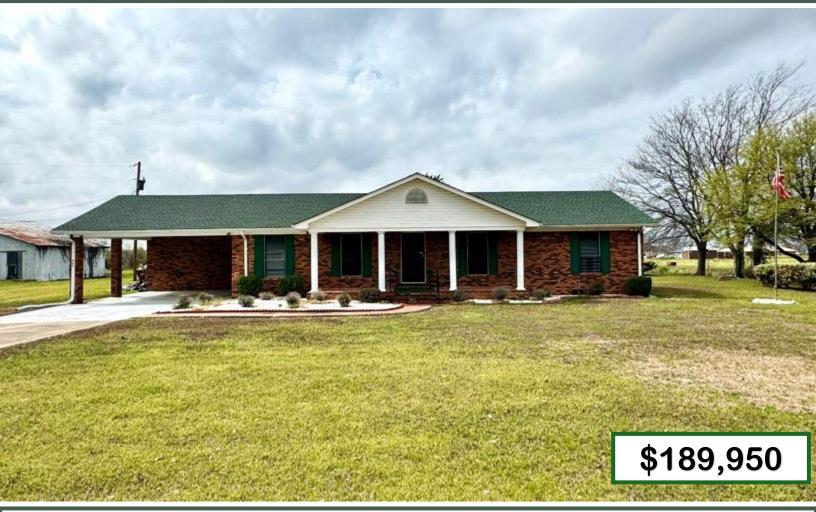

#### 437 Sunrise Drive Cleveland, MS 38732

This three-bedroom, two-bathroom home in Cleveland, Mississippi, would make a great home for a family. With over 1,850 square feet of living space and a full acre of land, there's plenty of room to make memories. The large backyard offers endless possibilities for outdoor activities and entertaining, making it ideal for families who love spending time outside. Call Anthony Steen to schedule your private tour of this Bolivar County home today!