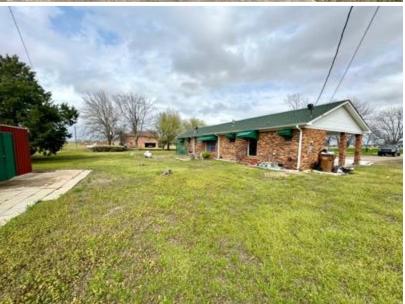

#### 437 Sunrise Drive Cleveland, MS 38732

This three-bedroom, two-bathroom home in Cleveland, Mississippi, would make a great home for a family. With over 1,850 square feet of living space and a full acre of land, there's plenty of room to make memories. The large backyard offers endless possibilities for outdoor activities and entertaining, making it ideal for families who love spending time outside. Call Anthony Steen to schedule your private tour of this Bolivar County home today!