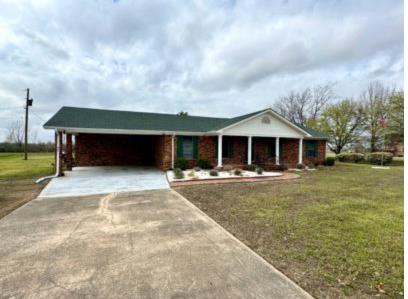

#### 437 Sunrise Drive Cleveland, MS 38732

This three-bedroom, two-bathroom home in Cleveland, Mississippi, would make a great home for a family. With over 1,850 square feet of living space and a full acre of land, there's plenty of room to make memories. The large backyard offers endless possibilities for outdoor activities and entertaining, making it ideal for families who love spending time outside. Call Anthony Steen to schedule your private tour of this Bolivar County home today!