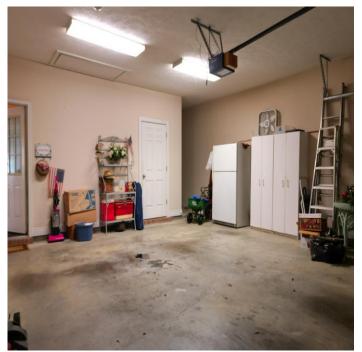

# Oktibbeha County Home 100 DOVER COURT STARKVILLE MS, 39759

Are you looking for a charming home in a great neighborhood? Look no further! This three-bedroom, two-bath house is located on a .2 acre corner lot in the Huntington Park Subdivision in Starkville, MS. It was built in 1999 and has 2704 square feet of living space, a two-car garage, spacious kitchen, living area, and a generous-sized primary suite. There is a patio to the side of the house where you can hang out, and all the appliances will remain on the property. To schedule a private showing, call or text Walker! Agent is related to seller.