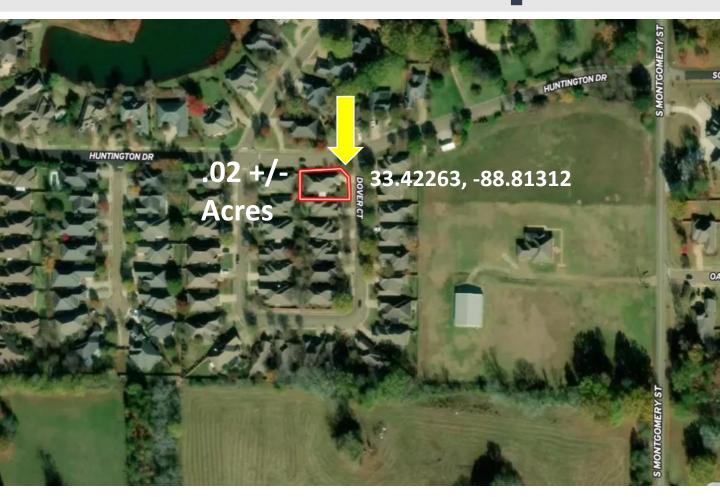

aving Starkville, head south on Eckford lane/ Victory Lane .3 miles. Then turn left onto Lynn Lane for .4 miles. After that turn right onto South Montgomery Street for 1.6 miles. Then turn right onto Hunting Drive for .4 miles. Then the house will be on your left. GOOGLE MAP LINK



#### WALKER TRANUM

REALTOR®

Office: 662.268.6333 Cell: 662.769.1442

Walker@TomSmithHomes.com



A Real Estate Expert You Can Trust

TomSmithLandandHomes.com













#### WALKER TRANUM

REALTOR®

Office: 662.268.6333 Cell: 662.769.1442 Walker@TomSmithHomes.com



A Real Estate Expert You Can Trust
TomSmithLandandHomes.com











### WALKER

REALTOR®

Office: 662.268.6333 Cell: 662.769.1442

Walker@TomSmithHomes.com



A Real Estate Expert You Can Trust
TomSmithLandandHomes.com



### **Aerial Map**



#### Click **Here** for Interactive Link



WALKER TRANUM

REALTOR®

Office: 662.268.6333 Cell: 662.769.1442

Walker@TomSmithHomes.com



A Real Estate Expert You Can Trust

TomSmithLandandHomes.com

### **Ownership Map**





#### WALKER TRANUM

REALTOR®

Office: 662.268.6333 Cell: 662.769.1442

Walker@TomSmithHomes.com



A Real Estate Expert You Can Trust

TomSmithLandandHomes.com



## **Directional Map**



<u>Directions From Hwy 25 and Hwy 12 in Starkville:</u> Travel Hwy 25 S for 3 miles. Turn left onto Longview Rd. and then continue onto W Poorhouse Rd. Travel 2.1 miles, then turn left onto S Montgomery St and travel 1.4 miles. Turn left onto Huntington Drive and travel .4 miles. Turn right onto Autumn Woods. The house will be on your left at the corner of Dover Ct. and Autumn Wo