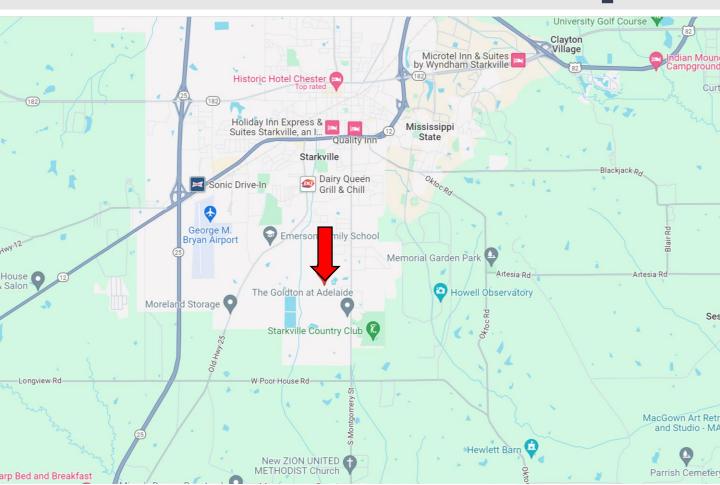

## **Directional Map**

<u>Directions From Hwy 25 and Hwy 12 in Starkville:</u> Travel Hwy 25 S for 3 miles. Turn left onto Longview Rd. and then continue onto W Poorhouse Rd. Travel 2.1 miles, then turn left onto S Montgomery St and travel 1.4 miles. Turn left onto Huntington Drive and travel .4 miles. Turn right onto Autumn Woods. The house will be on your left at the corner of Dover Ct. and Autumn Woods. <u>GOOGLE MAP LINK</u>