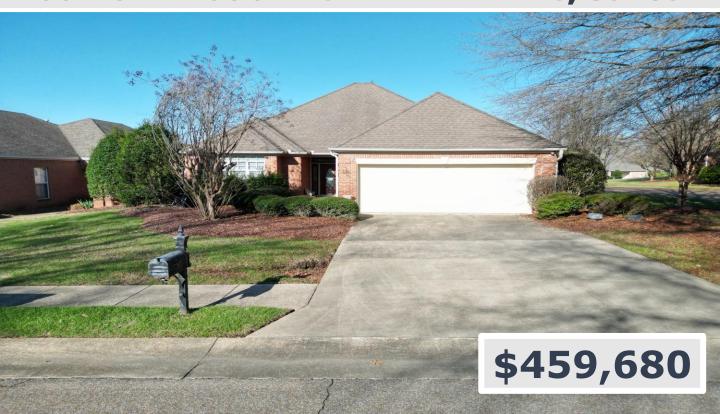

# Oktibbeha County Home 100 DOVER COURT STARKVILLE MS, 39759

Are you looking for a charming home in a great neighborhood? Look no further! This three-bedroom, two-bath house is located on a .2 acre corner lot in the Huntington Park Subdivision in Starkville, MS. It was built in 1999 and has 2704 square feet of living space, a two-car garage, spacious kitchen, living area, and a generous-sized primary suite. There is a patio to the side of the house where you can hang out, and all the appliances will remain on the property. To schedule a private showing, call or text Walker! Agent is related to seller.