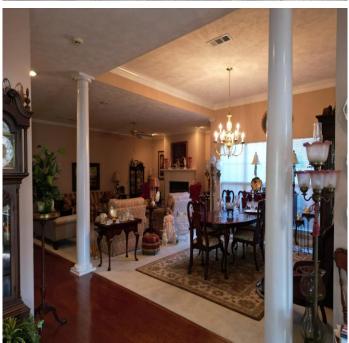

# Oktibbeha County Home 100 DOVER COURT STARKVILLE MS, 39759

Are you looking for a charming home in a great neighborhood? Look no further! This three-bedroom, two-bath house is located on a .2 acre corner lot in the Huntington Park Subdivision in Starkville, MS. It was built in 1999 and has 2704 square feet of living space, a two-car garage, spacious kitchen, living area, and a generous-sized primary suite. There is a patio to the side of the house where you can hang out, and all the appliances will remain on the property. To schedule a private showing, call or text Walker! Agent is related to seller.