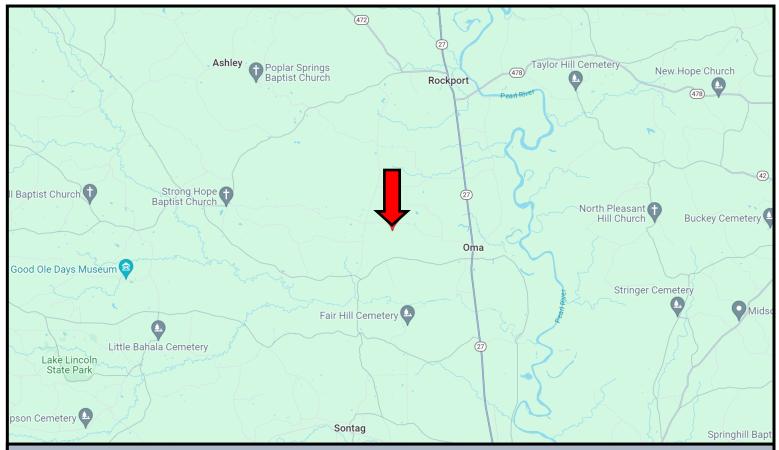

## **DIRECTIONAL MAP**

DIRECTIONS FROM ROCKPORT, MS: Travel south on Hwy 27 towards Hwy 478 for 4.7 miles. Turn right onto Mildred Little Road and travel 1 mile. Turn left onto Bobby Kennedy Road and travel 1.2 miles. Continue onto King Road, then turn left onto Williamson Road. After .2 miles, the property will be on your left. <u>GOOGLE MAP LINK</u>