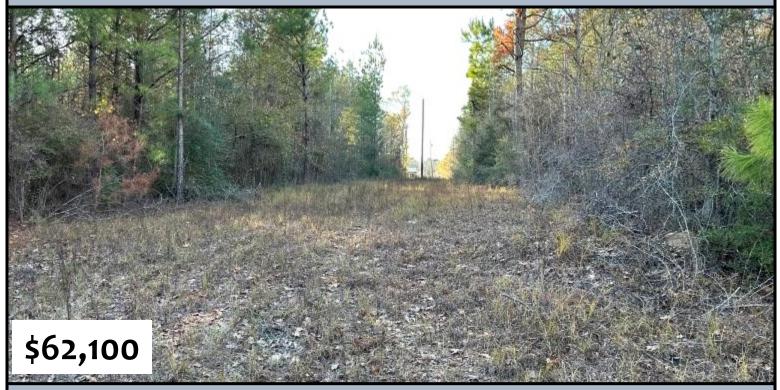

### **Secluded Hunting Tract or Homesite**

13.8± Acres in Copiah County, MS

This remote 13.8+/- acre property is located in Copiah County, MS, right on the northern border of Lawrence County, MS. Tucked away on a peaceful road with minimal traffic minutes away from Highway 27, this is the perfect getaway spot. The property primarily consists of hardwoods and pines. Embrace the opportunity to make it your own, envisioning a camp surrounded by the beauty of nature. Ideal for deer hunting, consider adding a couple of food plots to enhance the experience. Southern Pine is the electricity provider, and the Copiah Water Association provides community water, adding to the convenience of this peaceful retreat. Call Chad to schedule your private showing today!