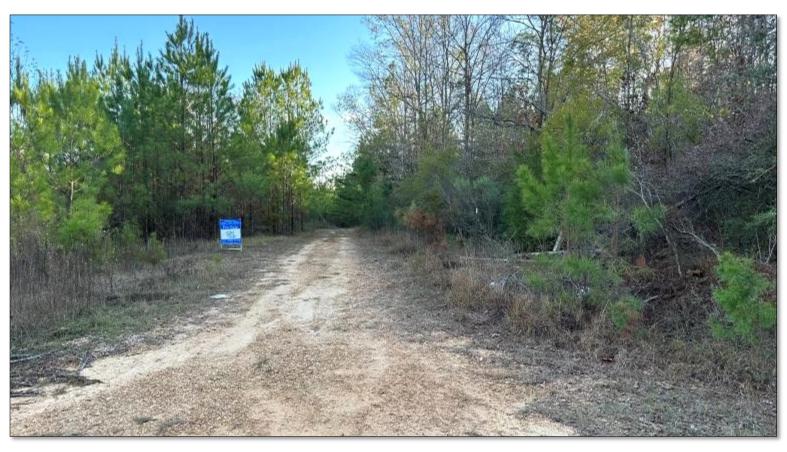

### **Secluded Hunting Tract or Homesite**

13.8± Acres in Copiah County, MS

This remote 13.8+/- acre property is located in Copiah County, MS, right on the northern border of Lawrence County, MS. Tucked away on a peaceful road with minimal traffic minutes away from Highway 27, this is the perfect getaway spot. The property primarily consists of hardwoods and pines. Embrace the opportunity to make it your own, envisioning a camp surrounded by the beauty of nature. Ideal for deer hunting, consider adding a couple of food plots to enhance the experience. Southern Pine is the electricity provider, and the Copiah Water Association provides community water, adding to the convenience of this peaceful retreat. Call Chad to schedule your private showing today!