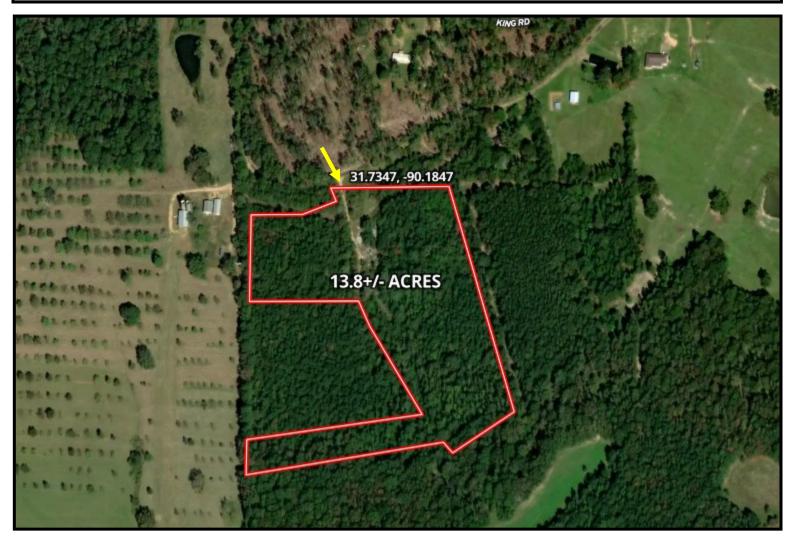

## **AERIAL MAP**

### **Secluded Hunting Tract or Homesite**

13.8± Acres in Copiah County, MS

This remote 13.8+/- acre property is located in Copiah County, MS, right on the northern border of Lawrence County, MS. Tucked away on a peaceful road with minimal traffic minutes away from Highway 27, this is the perfect getaway spot. The property primarily consists of hardwoods and pines. Embrace the opportunity to make it your own, envisioning a camp surrounded by the beauty of nature. Ideal for deer hunting, consider adding a couple of food plots to enhance the experience. Southern Pine is the electricity provider, and the Copiah Water Association provides community water, adding to the convenience of this peaceful retreat. Call Chad to schedule your private showing today!