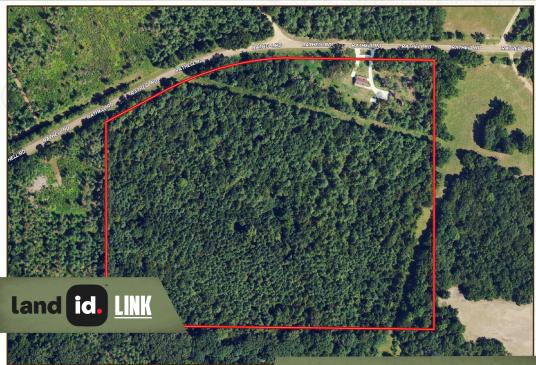

#### LOCATION:

- 700 Rathell Road, Lexington, MS 39095
- 5± Miles West of Lexington
- 60± Miles North of Madison

#### **COORDINATES:**

33.14822, -90.09686

#### PROPERTY INFORMATION:

- 33± Total Acres
- 3 Bedroom-2 Bathroom Custom Built Cabin
- 1,600± SF of Living Space
- 2 Storage Containers with Metal Roof Covering
- Hardwood Pine Mixture
- Rolling Terrain
- Pipeline and Powerline for Food Plots
- · Small Stream