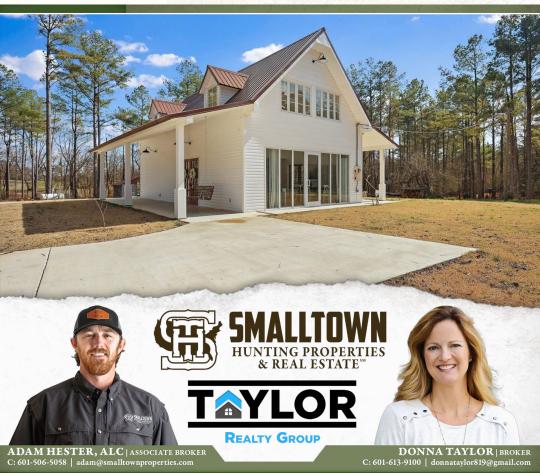

## **WELCOME TO THE HOLMES 33**

HAVE YOU BEEN SEARCHING FOR A TURN-KEY, PRIVATE GETAWAY? Take a look at the Holmes 33 located approximately five miles west of Lexington and 60± miles north of Madison. The Holmes County, MS property offers a 2± year-old, custom built cabin with 33± acres to roam.

Upon entrance off Rathell Road, you will be greeted by the  $1,600\pm$  square foot, three bedroom, two bath cabin. This all-electric, two-story cabin was constructed out of steel beam frames approximately two years ago and is fully furnished. High ceilings and plenty of windows allow natural light. The bottom floor is complete with the living area, kitchen, utility area, primary bedroom, and full bathroom. The upstairs offers matching bedrooms with a full bathroom. Additional improvements include two storage containers on a slab with a metal pitched roof. Power and water are connected, making this a great spot for cleaning any deer or turkey you may harvest, or as an area for outdoor cooking. The storage containers provide a safe storage option for any small equipment or tools you choose to leave on site. There is another small, finished slab that gives a new owner options for creating a covered sitting area or place for ATV/UTV parking. Enjoy the custom-built fire pit in the backyard on cool nights.