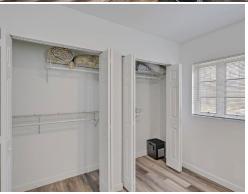

Upon entrance off Rathell Road, you will be greeted by the  $1,600\pm$  square foot, three bedroom, two bath cabin. This all-electric, two-story cabin was constructed out of steel beam frames approximately two years ago and is fully furnished. High ceilings and plenty of windows allow natural light. The bottom floor is complete with the living area, kitchen, utility area, primary bedroom, and full bathroom. The upstairs offers matching bedrooms with a full bathroom. Additional improvements include two storage containers on a slab with a metal pitched roof. Power and water are connected, making this a great spot for cleaning any deer or turkey you may harvest, or as an area for outdoor cooking. The storage containers provide a safe storage option for any small equipment or tools you choose to leave on site. There is another small, finished slab that gives a new owner options for creating a covered sitting area or place for ATV/UTV parking. Enjoy the custom-built fire pit in the backyard on cool nights.