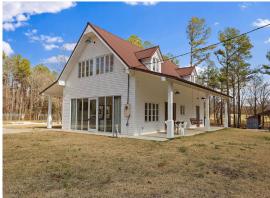

## **WELCOME TO THE HOLMES 33**

HAVE YOU BEEN SEARCHING FOR A TURN-KEY, PRIVATE GETAWAY? Take a look at the Holmes 33 located approximately five miles west of Lexington and 60± miles north of Madison. The Holmes County, MS property offers a 2± year-old, custom built cabin with 33± acres to roam.

Upon entrance off Rathell Road, you will be greeted by the  $1,600\pm$  square foot, three bedroom, two bath cabin. This all-electric, two-story cabin was constructed out of steel beam frames approximately two years ago and is fully furnished. High ceilings and plenty of windows allow natural light. The bottom floor is complete with the living area, kitchen, utility area, primary bedroom, and full bathroom. The upstairs offers matching bedrooms with a full bathroom. Additional improvements include two storage containers on a slab with a metal pitched roof. Power and water are connected, making this a great spot for cleaning any deer or turkey you may harvest, or as an area for outdoor cooking. The storage containers provide a safe storage option for any small equipment or tools you choose to leave on site. There is another small, finished slab that gives a new owner options for creating a covered sitting area or place for ATV/UTV parking. Enjoy the custom-built fire pit in the backyard on cool nights.