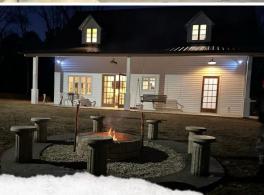

## **WELCOME TO THE HOLMES 33**

HAVE YOU BEEN SEARCHING FOR A TURN-KEY, PRIVATE GETAWAY? Take a look at the Holmes 33 located approximately five miles west of Lexington and 60± miles north of Madison. The Holmes County, MS property offers a 2± year-old, custom built cabin with 33± acres to roam.

Upon entrance off Rathell Road, you will be greeted by the  $1,600\pm$  square foot, three bedroom, two bath cabin. This all-electric, two-story cabin was constructed out of steel beam frames approximately two years ago and is fully furnished. High ceilings and plenty of windows allow natural light. The bottom floor is complete with the living area, kitchen, utility area, primary bedroom, and full bathroom. The upstairs offers matching bedrooms with a full bathroom. Additional improvements include two storage containers on a slab with a metal pitched roof. Power and water are connected, making this a great spot for cleaning any deer or turkey you may harvest, or as an area for outdoor cooking. The storage containers provide a safe storage option for any small equipment or tools you choose to leave on site. There is another small, finished slab that gives a new owner options for creating a covered sitting area or place for ATV/UTV parking. Enjoy the custom-built fire pit in the backyard on cool nights.