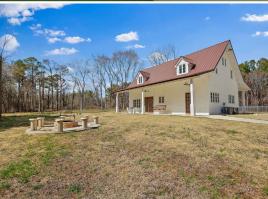

## **WELCOME TO THE HOLMES 33**

HAVE YOU BEEN SEARCHING FOR A TURN-KEY, PRIVATE GETAWAY? Take a look at the Holmes 33 located approximately five miles west of Lexington and 60± miles north of Madison. The Holmes County, MS property offers a 2± year-old, custom built cabin with 33± acres to roam.

Upon entrance off Rathell Road, you will be greeted by the  $1,600\pm$  square foot, three bedroom, two bath cabin. This all-electric, two-story cabin was constructed out of steel beam frames approximately two years ago and is fully furnished. High ceilings and plenty of windows allow natural light. The bottom floor is complete with the living area, kitchen, utility area, primary bedroom, and full bathroom. The upstairs offers matching bedrooms with a full bathroom. Additional improvements include two storage containers on a slab with a metal pitched roof. Power and water are connected, making this a great spot for cleaning any deer or turkey you may harvest, or as an area for outdoor cooking. The storage containers provide a safe storage option for any small equipment or tools you choose to leave on site. There is another small, finished slab that gives a new owner options for creating a covered sitting area or place for ATV/UTV parking. Enjoy the custom-built fire pit in the backyard on cool nights.