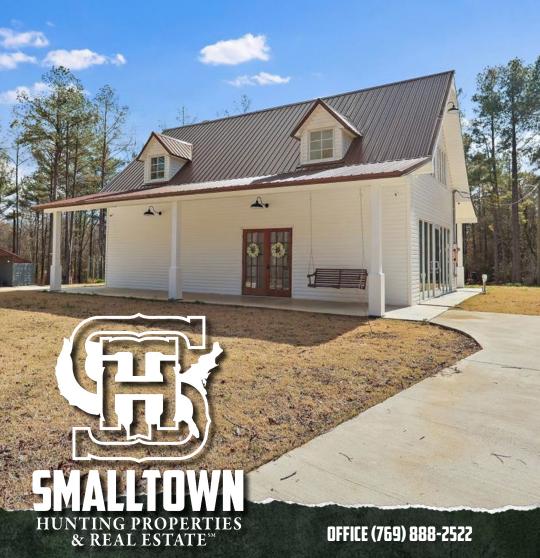

## **WELCOME TO THE HOLMES 33**

HAVE YOU BEEN SEARCHING FOR A TURN-KEY, PRIVATE GETAWAY? Take a look at the Holmes 33 located approximately five miles west of Lexington and 60± miles north of Madison. The Holmes County, MS property offers a 2± year-old, custom built cabin with 33± acres to roam.

Upon entrance off Rathell Road, you will be greeted by the  $1,600\pm$  square foot, three bedroom, two bath cabin. This all-electric, two-story cabin was constructed out of steel beam frames approximately two years ago and is fully furnished. High ceilings and plenty of windows allow natural light. The bottom floor is complete with the living area, kitchen, utility area, primary bedroom, and full bathroom. The upstairs offers matching bedrooms with a full bathroom. Additional improvements include two storage containers on a slab with a metal pitched roof. Power and water are connected, making this a great spot for cleaning any deer or turkey you may harvest, or as an area for outdoor cooking. The storage containers provide a safe storage option for any small equipment or tools you choose to leave on site. There is another small, finished slab that gives a new owner options for creating a covered sitting area or place for ATV/UTV parking. Enjoy the custom-built fire pit in the backyard on cool nights.