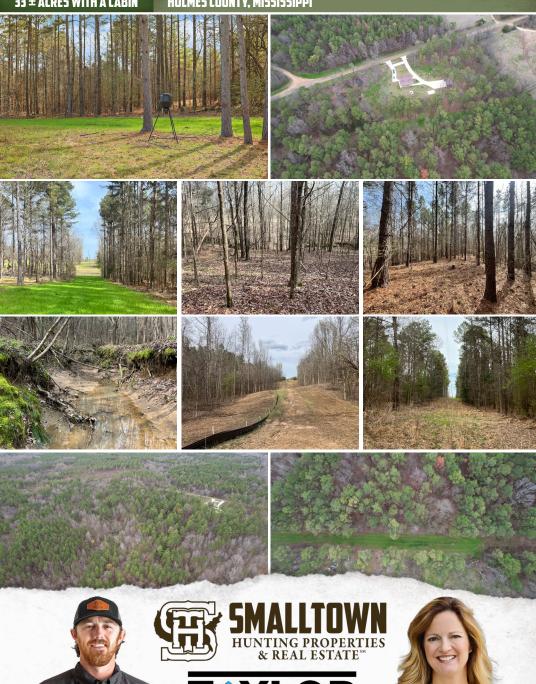

#### PROPERTY INFORMATION:

- 33± Total Acres
- 3 Bedroom-2 Bathroom Custom Built Cabin
- 1,600± SF of Living Space
- 2 Storage Containers with Metal Roof Covering
- Hardwood Pine Mixture
- Rolling Terrain
- Pipeline and Powerline for Food Plots
- · Small Stream

## **MORE ABOUT THE HOLMES 33**

The land make-up offers a mixture of pine and hardwood with a gentle rolling terrain and two small ridges running from north to south. The timber consists of previously thinned mature pine, scattered mature hardwoods, and a mix of young natural regeneration. For the wildlife, there is a small creek along the eastern boundary and two locations for wildlife plots. You can plant the  $2\pm$  acre pipeline or the powerline directly behind the house and watch the wildlife feed from your living room!