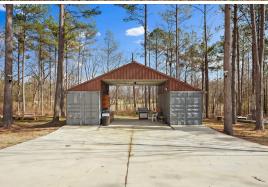

#### PROPERTY INFORMATION:

- 33± Total Acres
- 3 Bedroom-2 Bathroom Custom Built Cabin
- 1,600± SF of Living Space
- 2 Storage Containers with Metal Roof Covering
- Hardwood Pine Mixture
- Rolling Terrain
- Pipeline and Powerline for Food Plots
- · Small Stream

Upon entrance off Rathell Road, you will be greeted by the  $1,600\pm$  square foot, three bedroom, two bath cabin. This all-electric, two-story cabin was constructed out of steel beam frames approximately two years ago and is fully furnished. High ceilings and plenty of windows allow natural light. The bottom floor is complete with the living area, kitchen, utility area, primary bedroom, and full bathroom. The upstairs offers matching bedrooms with a full bathroom. Additional improvements include two storage containers on a slab with a metal pitched roof. Power and water are connected, making this a great spot for cleaning any deer or turkey you may harvest, or as an area for outdoor cooking. The storage containers provide a safe storage option for any small equipment or tools you choose to leave on site. There is another small, finished slab that gives a new owner options for creating a covered sitting area or place for ATV/UTV parking. Enjoy the custom-built fire pit in the backyard on cool nights.