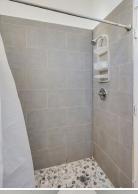

Upon entrance off Rathell Road, you will be greeted by the  $1,600\pm$  square foot, three bedroom, two bath cabin. This all-electric, two-story cabin was constructed out of steel beam frames approximately two years ago and is fully furnished. High ceilings and plenty of windows allow natural light. The bottom floor is complete with the living area, kitchen, utility area, primary bedroom, and full bathroom. The upstairs offers matching bedrooms with a full bathroom. Additional improvements include two storage containers on a slab with a metal pitched roof. Power and water are connected, making this a great spot for cleaning any deer or turkey you may harvest, or as an area for outdoor cooking. The storage containers provide a safe storage option for any small equipment or tools you choose to leave on site. There is another small, finished slab that gives a new owner options for creating a covered sitting area or place for ATV/UTV parking. Enjoy the custom-built fire pit in the backyard on cool nights.