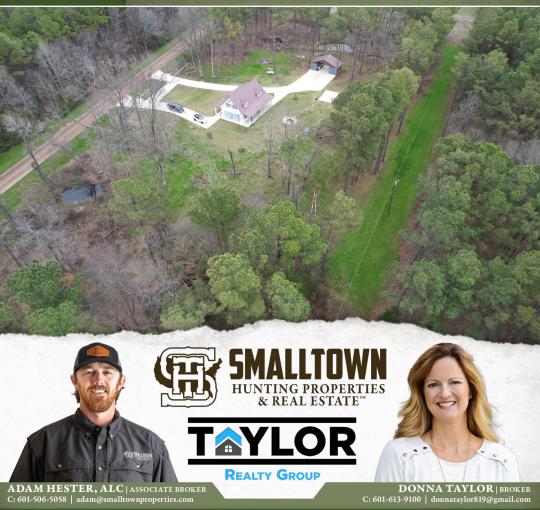

#### PROPERTY INFORMATION:

- 33± Total Acres
- 3 Bedroom-2 Bathroom Custom Built Cabin
- 1,600± SF of Living Space
- 2 Storage Containers with Metal Roof Covering
- Hardwood Pine Mixture
- Rolling Terrain
- Pipeline and Powerline for Food Plots
- · Small Stream

## **MORE ABOUT THE HOLMES 33**

The land make-up offers a mixture of pine and hardwood with a gentle rolling terrain and two small ridges running from north to south. The timber consists of previously thinned mature pine, scattered mature hardwoods, and a mix of young natural regeneration. For the wildlife, there is a small creek along the eastern boundary and two locations for wildlife plots. You can plant the  $2\pm$  acre pipeline or the powerline directly behind the house and watch the wildlife feed from your living room!