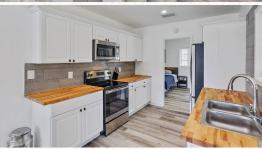

Upon entrance off Rathell Road, you will be greeted by the  $1,600\pm$  square foot, three bedroom, two bath cabin. This all-electric, two-story cabin was constructed out of steel beam frames approximately two years ago and is fully furnished. High ceilings and plenty of windows allow natural light. The bottom floor is complete with the living area, kitchen, utility area, primary bedroom, and full bathroom. The upstairs offers matching bedrooms with a full bathroom. Additional improvements include two storage containers on a slab with a metal pitched roof. Power and water are connected, making this a great spot for cleaning any deer or turkey you may harvest, or as an area for outdoor cooking. The storage containers provide a safe storage option for any small equipment or tools you choose to leave on site. There is another small, finished slab that gives a new owner options for creating a covered sitting area or place for ATV/UTV parking. Enjoy the custom-built fire pit in the backyard on cool nights.