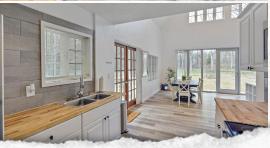

Upon entrance off Rathell Road, you will be greeted by the  $1,600\pm$  square foot, three bedroom, two bath cabin. This all-electric, two-story cabin was constructed out of steel beam frames approximately two years ago and is fully furnished. High ceilings and plenty of windows allow natural light. The bottom floor is complete with the living area, kitchen, utility area, primary bedroom, and full bathroom. The upstairs offers matching bedrooms with a full bathroom. Additional improvements include two storage containers on a slab with a metal pitched roof. Power and water are connected, making this a great spot for cleaning any deer or turkey you may harvest, or as an area for outdoor cooking. The storage containers provide a safe storage option for any small equipment or tools you choose to leave on site. There is another small, finished slab that gives a new owner options for creating a covered sitting area or place for ATV/UTV parking. Enjoy the custom-built fire pit in the backyard on cool nights.