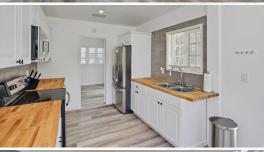

Upon entrance off Rathell Road, you will be greeted by the  $1,600\pm$  square foot, three bedroom, two bath cabin. This all-electric, two-story cabin was constructed out of steel beam frames approximately two years ago and is fully furnished. High ceilings and plenty of windows allow natural light. The bottom floor is complete with the living area, kitchen, utility area, primary bedroom, and full bathroom. The upstairs offers matching bedrooms with a full bathroom. Additional improvements include two storage containers on a slab with a metal pitched roof. Power and water are connected, making this a great spot for cleaning any deer or turkey you may harvest, or as an area for outdoor cooking. The storage containers provide a safe storage option for any small equipment or tools you choose to leave on site. There is another small, finished slab that gives a new owner options for creating a covered sitting area or place for ATV/UTV parking. Enjoy the custom-built fire pit in the backyard on cool nights.