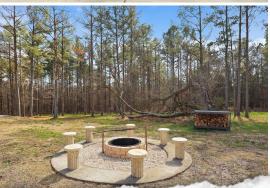

Upon entrance off Rathell Road, you will be greeted by the  $1,600\pm$  square foot, three bedroom, two bath cabin. This all-electric, two-story cabin was constructed out of steel beam frames approximately two years ago and is fully furnished. High ceilings and plenty of windows allow natural light. The bottom floor is complete with the living area, kitchen, utility area, primary bedroom, and full bathroom. The upstairs offers matching bedrooms with a full bathroom. Additional improvements include two storage containers on a slab with a metal pitched roof. Power and water are connected, making this a great spot for cleaning any deer or turkey you may harvest, or as an area for outdoor cooking. The storage containers provide a safe storage option for any small equipment or tools you choose to leave on site. There is another small, finished slab that gives a new owner options for creating a covered sitting area or place for ATV/UTV parking. Enjoy the custom-built fire pit in the backyard on cool nights.