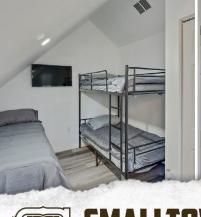

Upon entrance off Rathell Road, you will be greeted by the  $1,600\pm$  square foot, three bedroom, two bath cabin. This all-electric, two-story cabin was constructed out of steel beam frames approximately two years ago and is fully furnished. High ceilings and plenty of windows allow natural light. The bottom floor is complete with the living area, kitchen, utility area, primary bedroom, and full bathroom. The upstairs offers matching bedrooms with a full bathroom. Additional improvements include two storage containers on a slab with a metal pitched roof. Power and water are connected, making this a great spot for cleaning any deer or turkey you may harvest, or as an area for outdoor cooking. The storage containers provide a safe storage option for any small equipment or tools you choose to leave on site. There is another small, finished slab that gives a new owner options for creating a covered sitting area or place for ATV/UTV parking. Enjoy the custom-built fire pit in the backyard on cool nights.