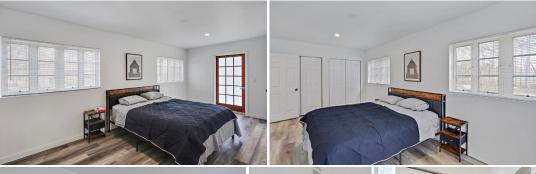

Upon entrance off Rathell Road, you will be greeted by the  $1,600\pm$  square foot, three bedroom, two bath cabin. This all-electric, two-story cabin was constructed out of steel beam frames approximately two years ago and is fully furnished. High ceilings and plenty of windows allow natural light. The bottom floor is complete with the living area, kitchen, utility area, primary bedroom, and full bathroom. The upstairs offers matching bedrooms with a full bathroom. Additional improvements include two storage containers on a slab with a metal pitched roof. Power and water are connected, making this a great spot for cleaning any deer or turkey you may harvest, or as an area for outdoor cooking. The storage containers provide a safe storage option for any small equipment or tools you choose to leave on site. There is another small, finished slab that gives a new owner options for creating a covered sitting area or place for ATV/UTV parking. Enjoy the custom-built fire pit in the backyard on cool nights.