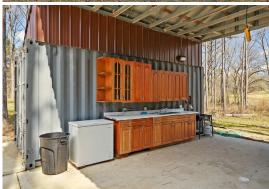

Upon entrance off Rathell Road, you will be greeted by the  $1,600\pm$  square foot, three bedroom, two bath cabin. This all-electric, two-story cabin was constructed out of steel beam frames approximately two years ago and is fully furnished. High ceilings and plenty of windows allow natural light. The bottom floor is complete with the living area, kitchen, utility area, primary bedroom, and full bathroom. The upstairs offers matching bedrooms with a full bathroom. Additional improvements include two storage containers on a slab with a metal pitched roof. Power and water are connected, making this a great spot for cleaning any deer or turkey you may harvest, or as an area for outdoor cooking. The storage containers provide a safe storage option for any small equipment or tools you choose to leave on site. There is another small, finished slab that gives a new owner options for creating a covered sitting area or place for ATV/UTV parking. Enjoy the custom-built fire pit in the backyard on cool nights.