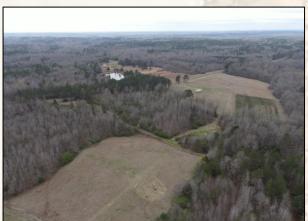

MICHAEL OSWALT, ALC

4848 Main St. - Flora, MS 39071

smalltownproperties.com

Information is believed to be accurate but not guaranteed.

Welcome to the Carroll/Holmes 172.18 located just west of Interstate 55, about an hour north of Madison, MS. This 172.18± acre property packs a punch with pastureland, pine timber, 25± year old mixed timber, and a cabin/home site. Also, an extensive road system is in place leading you to most every area. However, from day one the seller did set aside approximately 50 acres as a wildlife sanctuary with no human or machinery traffic. Near the entrance, you will notice a 15+ acre pastureland area with an old homesite (1,800± SF concrete slab in place) providing many opportunities for livestock, big gardens, or a dove field. Water by Centerville Water Association and power through Delta EPA are in place. As you leave the pasture area you will cross a live creek (tributary to Kyle Creek just to the west) to the forested area. Six wildlife plots are scattered throughout the property with two being equipped with Redneck Blinds and Boss Buck Feeders. This area is known for great deer and turkey hunting, as seen by the trail camera pictures. Tons of rubs, scrapes, deer tracks, and turkey tracks were noted on the initial inspection. The property is conveniently located approximately 27 miles southeast of Greenwood and approximately 36 miles south of Grenada. This place has a ton of opportunities - cabin, homestead, hunt, investment, or all the above. If you have been searching for a centrally located tract with diversity, give Michael Oswalt a call today for your private tour of the Carroll/Holmes 172.18!