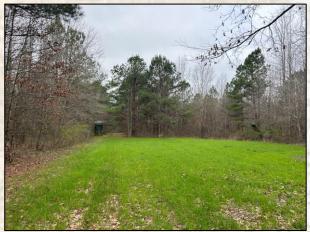

#### **Property Information:**

- 172.18± Acres
- Pastureland, Pine Timber, and Old Mixed Timber
- Frontage Along Race Track Road
- Extensive Road System throughout the Property
- Live Creek Feeds into Kyle Creek to the West
- 6 Wildlife Plots in Place
- Great Deer and Turkey Hunting
- Electricity and Water Available

MICHAEL OSWALT, ALC

4848 Main St. - Flora, MS 39071

smalltownproperties.com

Information is believed to be accurate but not guaranteed.

Welcome to the Carroll/Holmes 172.18 located just west of Interstate 55, about an hour north of Madison, MS. This 172.18± acre property packs a punch with pastureland, pine timber, 25± year old mixed timber, and a cabin/home site. Also, an extensive road system is in place leading you to most every area. However, from day one the seller did set aside approximately 50 acres as a wildlife sanctuary with no human or machinery traffic. Near the entrance, you will notice a 15+ acre pastureland area with an old homesite (1,800± SF concrete slab in place) providing many opportunities for livestock, big gardens, or a dove field. Water by Centerville Water Association and power through Delta EPA are in place. As you leave the pasture area you will cross a live creek (tributary to Kyle Creek just to the west) to the forested area. Six wildlife plots are scattered throughout the property with two being equipped with Redneck Blinds and Boss Buck Feeders. This area is known for great deer and turkey hunting, as seen by the trail camera pictures. Tons of rubs, scrapes, deer tracks, and turkey tracks were noted on the initial inspection. The property is conveniently located approximately 27 miles southeast of Greenwood and approximately 36 miles south of Grenada. This place has a ton of opportunities - cabin, homestead, hunt, investment, or all the above. If you have been searching for a centrally located tract with diversity, give Michael Oswalt a call today for your private tour of the Carroll/Holmes 172.18!