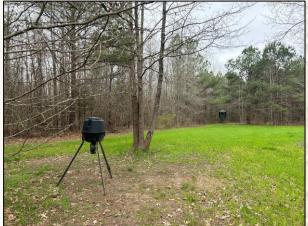

MICHAEL OSWALT, ALC

4848 Main St. - Flora, MS 39071

smalltownproperties.com

Information is believed to be accurate but not guaranteed.

Welcome to the Carroll/Holmes 172.18 located just west of Interstate 55, about an hour north of Madison, MS. This 172.18± acre property packs a punch with pastureland, pine timber, 25± year old mixed timber, and a cabin/home site. Also, an extensive road system is in place leading you to most every area. However, from day one the seller did set aside approximately 50 acres as a wildlife sanctuary with no human or machinery traffic. Near the entrance, you will notice a 15+ acre pastureland area with an old homesite (1,800± SF concrete slab in place) providing many opportunities for livestock, big gardens, or a dove field. Water by Centerville Water Association and power through Delta EPA are in place. As you leave the pasture area you will cross a live creek (tributary to Kyle Creek just to the west) to the forested area. Six wildlife plots are scattered throughout the property with two being equipped with Redneck Blinds and Boss Buck Feeders. This area is known for great deer and turkey hunting, as seen by the trail camera pictures. Tons of rubs, scrapes, deer tracks, and turkey tracks were noted on the initial inspection. The property is conveniently located approximately 27 miles southeast of Greenwood and approximately 36 miles south of Grenada. This place has a ton of opportunities - cabin, homestead, hunt, investment, or all the above. If you have been searching for a centrally located tract with diversity, give Michael Oswalt a call today for your private tour of the Carroll/Holmes 172.18!