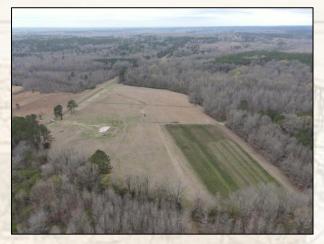

MICHAEL OSWALT, ALC

4848 Main St. - Flora, MS 39071

smalltownproperties.com

Information is believed to be accurate but not guaranteed.

Welcome to the Carroll/Holmes 172.18 located just west of Interstate 55, about an hour north of Madison, MS. This 172.18± acre property packs a punch with pastureland, pine timber, 25± year old mixed timber, and a cabin/home site. Also, an extensive road system is in place leading you to most every area. However, from day one the seller did set aside approximately 50 acres as a wildlife sanctuary with no human or machinery traffic. Near the entrance, you will notice a 15+ acre pastureland area with an old homesite (1,800± SF concrete slab in place) providing many opportunities for livestock, big gardens, or a dove field. Water by Centerville Water Association and power through Delta EPA are in place. As you leave the pasture area you will cross a live creek (tributary to Kyle Creek just to the west) to the forested area. Six wildlife plots are scattered throughout the property with two being equipped with Redneck Blinds and Boss Buck Feeders. This area is known for great deer and turkey hunting, as seen by the trail camera pictures. Tons of rubs, scrapes, deer tracks, and turkey tracks were noted on the initial inspection. The property is conveniently located approximately 27 miles southeast of Greenwood and approximately 36 miles south of Grenada. This place has a ton of opportunities - cabin, homestead, hunt, investment, or all the above. If you have been searching for a centrally located tract with diversity, give Michael Oswalt a call today for your private tour of the Carroll/Holmes 172.18!