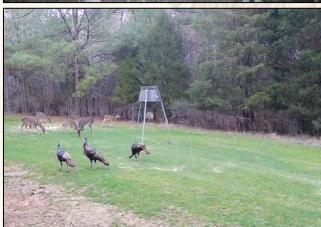

MICHAEL OSWALT, ALC

4848 Main St. - Flora, MS 39071

smalltownproperties.com

Information is believed to be accurate but not guaranteed.

Welcome to the Carroll/Holmes 172.18 located just west of Interstate 55, about an hour north of Madison, MS. This 172.18± acre property packs a punch with pastureland, pine timber, 25± year old mixed timber, and a cabin/home site. Also, an extensive road system is in place leading you to most every area. However, from day one the seller did set aside approximately 50 acres as a wildlife sanctuary with no human or machinery traffic. Near the entrance, you will notice a 15+ acre pastureland area with an old homesite (1,800± SF concrete slab in place) providing many opportunities for livestock, big gardens, or a dove field. Water by Centerville Water Association and power through Delta EPA are in place. As you leave the pasture area you will cross a live creek (tributary to Kyle Creek just to the west) to the forested area. Six wildlife plots are scattered throughout the property with two being equipped with Redneck Blinds and Boss Buck Feeders. This area is known for great deer and turkey hunting, as seen by the trail camera pictures. Tons of rubs, scrapes, deer tracks, and turkey tracks were noted on the initial inspection. The property is conveniently located approximately 27 miles southeast of Greenwood and approximately 36 miles south of Grenada. This place has a ton of opportunities - cabin, homestead, hunt, investment, or all the above. If you have been searching for a centrally located tract with diversity, give Michael Oswalt a call today for your private tour of the Carroll/Holmes 172.18!