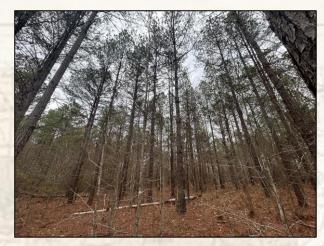

MICHAEL OSWALT, ALC

4848 Main St. - Flora, MS 39071

smalltownproperties.com

Information is believed to be accurate but not guaranteed.

Welcome to the Carroll/Holmes 172.18 located just west of Interstate 55, about an hour north of Madison, MS. This 172.18± acre property packs a punch with pastureland, pine timber, 25± year old mixed timber, and a cabin/home site. Also, an extensive road system is in place leading you to most every area. However, from day one the seller did set aside approximately 50 acres as a wildlife sanctuary with no human or machinery traffic. Near the entrance, you will notice a 15+ acre pastureland area with an old homesite (1,800± SF concrete slab in place) providing many opportunities for livestock, big gardens, or a dove field. Water by Centerville Water Association and power through Delta EPA are in place. As you leave the pasture area you will cross a live creek (tributary to Kyle Creek just to the west) to the forested area. Six wildlife plots are scattered throughout the property with two being equipped with Redneck Blinds and Boss Buck Feeders. This area is known for great deer and turkey hunting, as seen by the trail camera pictures. Tons of rubs, scrapes, deer tracks, and turkey tracks were noted on the initial inspection. The property is conveniently located approximately 27 miles southeast of Greenwood and approximately 36 miles south of Grenada. This place has a ton of opportunities - cabin, homestead, hunt, investment, or all the above. If you have been searching for a centrally located tract with diversity, give Michael Oswalt a call today for your private tour of the Carroll/Holmes 172.18!