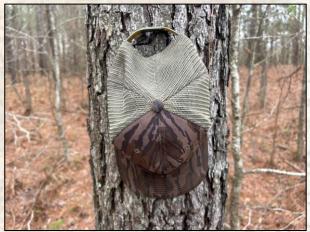

MICHAEL OSWALT, ALC

4848 Main St. - Flora, MS 39071

smalltownproperties.com

Information is believed to be accurate but not guaranteed.

Welcome to the Carroll/Holmes 172.18 located just west of Interstate 55, about an hour north of Madison, MS. This 172.18± acre property packs a punch with pastureland, pine timber, 25± year old mixed timber, and a cabin/home site. Also, an extensive road system is in place leading you to most every area. However, from day one the seller did set aside approximately 50 acres as a wildlife sanctuary with no human or machinery traffic. Near the entrance, you will notice a 15+ acre pastureland area with an old homesite (1,800± SF concrete slab in place) providing many opportunities for livestock, big gardens, or a dove field. Water by Centerville Water Association and power through Delta EPA are in place. As you leave the pasture area you will cross a live creek (tributary to Kyle Creek just to the west) to the forested area. Six wildlife plots are scattered throughout the property with two being equipped with Redneck Blinds and Boss Buck Feeders. This area is known for great deer and turkey hunting, as seen by the trail camera pictures. Tons of rubs, scrapes, deer tracks, and turkey tracks were noted on the initial inspection. The property is conveniently located approximately 27 miles southeast of Greenwood and approximately 36 miles south of Grenada. This place has a ton of opportunities - cabin, homestead, hunt, investment, or all the above. If you have been searching for a centrally located tract with diversity, give Michael Oswalt a call today for your private tour of the Carroll/Holmes 172.18!