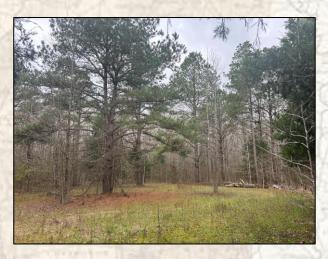

#### **Property Information:**

- 172.18± Acres
- Pastureland, Pine Timber, and Old Mixed Timber
- Frontage Along Race Track Road
- Extensive Road System throughout the Property
- Live Creek Feeds into Kyle Creek to the West
- 6 Wildlife Plots in Place
- Great Deer and Turkey Hunting
- Electricity and Water Available

MICHAEL OSWALT, ALC

4848 Main St. - Flora, MS 39071

smalltownproperties.com

Information is believed to be accurate but not guaranteed.

Welcome to the Carroll/Holmes 172.18 located just west of Interstate 55, about an hour north of Madison, MS. This 172.18± acre property packs a punch with pastureland, pine timber, 25± year old mixed timber, and a cabin/home site. Also, an extensive road system is in place leading you to most every area. However, from day one the seller did set aside approximately 50 acres as a wildlife sanctuary with no human or machinery traffic. Near the entrance, you will notice a 15+ acre pastureland area with an old homesite (1,800± SF concrete slab in place) providing many opportunities for livestock, big gardens, or a dove field. Water by Centerville Water Association and power through Delta EPA are in place. As you leave the pasture area you will cross a live creek (tributary to Kyle Creek just to the west) to the forested area. Six wildlife plots are scattered throughout the property with two being equipped with Redneck Blinds and Boss Buck Feeders. This area is known for great deer and turkey hunting, as seen by the trail camera pictures. Tons of rubs, scrapes, deer tracks, and turkey tracks were noted on the initial inspection. The property is conveniently located approximately 27 miles southeast of Greenwood and approximately 36 miles south of Grenada. This place has a ton of opportunities - cabin, homestead, hunt, investment, or all the above. If you have been searching for a centrally located tract with diversity, give Michael Oswalt a call today for your private tour of the Carroll/Holmes 172.18!