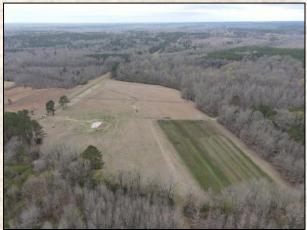

MICHAEL OSWALT, ALC

4848 Main St. - Flora, MS 39071

smalltownproperties.com

Information is believed to be accurate but not guaranteed.

Welcome to the Carroll/Holmes 172.18 located just west of Interstate 55, about an hour north of Madison, MS. This 172.18± acre property packs a punch with pastureland, pine timber, 25± year old mixed timber, and a cabin/home site. Also, an extensive road system is in place leading you to most every area. However, from day one the seller did set aside approximately 50 acres as a wildlife sanctuary with no human or machinery traffic. Near the entrance, you will notice a 15+ acre pastureland area with an old homesite (1,800± SF concrete slab in place) providing many opportunities for livestock, big gardens, or a dove field. Water by Centerville Water Association and power through Delta EPA are in place. As you leave the pasture area you will cross a live creek (tributary to Kyle Creek just to the west) to the forested area. Six wildlife plots are scattered throughout the property with two being equipped with Redneck Blinds and Boss Buck Feeders. This area is known for great deer and turkey hunting, as seen by the trail camera pictures. Tons of rubs, scrapes, deer tracks, and turkey tracks were noted on the initial inspection. The property is conveniently located approximately 27 miles southeast of Greenwood and approximately 36 miles south of Grenada. This place has a ton of opportunities - cabin, homestead, hunt, investment, or all the above. If you have been searching for a centrally located tract with diversity, give Michael Oswalt a call today for your private tour of the Carroll/Holmes 172.18!