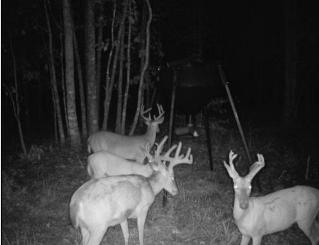

MICHAEL OSWALT, ALC

4848 Main St. - Flora, MS 39071

smalltownproperties.com

Information is believed to be accurate but not guaranteed.

Welcome to the Carroll/Holmes 172.18 located just west of Interstate 55, about an hour north of Madison, MS. This 172.18± acre property packs a punch with pastureland, pine timber, 25± year old mixed timber, and a cabin/home site. Also, an extensive road system is in place leading you to most every area. However, from day one the seller did set aside approximately 50 acres as a wildlife sanctuary with no human or machinery traffic. Near the entrance, you will notice a 15+ acre pastureland area with an old homesite (1,800± SF concrete slab in place) providing many opportunities for livestock, big gardens, or a dove field. Water by Centerville Water Association and power through Delta EPA are in place. As you leave the pasture area you will cross a live creek (tributary to Kyle Creek just to the west) to the forested area. Six wildlife plots are scattered throughout the property with two being equipped with Redneck Blinds and Boss Buck Feeders. This area is known for great deer and turkey hunting, as seen by the trail camera pictures. Tons of rubs, scrapes, deer tracks, and turkey tracks were noted on the initial inspection. The property is conveniently located approximately 27 miles southeast of Greenwood and approximately 36 miles south of Grenada. This place has a ton of opportunities - cabin, homestead, hunt, investment, or all the above. If you have been searching for a centrally located tract with diversity, give Michael Oswalt a call today for your private tour of the Carroll/Holmes 172.18!