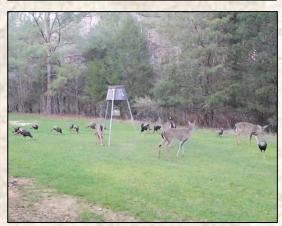

MICHAEL OSWALT, ALC

4848 Main St. - Flora, MS 39071

smalltownproperties.com

Information is believed to be accurate but not guaranteed.

Welcome to the Carroll/Holmes 172.18 located just west of Interstate 55, about an hour north of Madison, MS. This 172.18± acre property packs a punch with pastureland, pine timber, 25± year old mixed timber, and a cabin/home site. Also, an extensive road system is in place leading you to most every area. However, from day one the seller did set aside approximately 50 acres as a wildlife sanctuary with no human or machinery traffic. Near the entrance, you will notice a 15+ acre pastureland area with an old homesite (1,800± SF concrete slab in place) providing many opportunities for livestock, big gardens, or a dove field. Water by Centerville Water Association and power through Delta EPA are in place. As you leave the pasture area you will cross a live creek (tributary to Kyle Creek just to the west) to the forested area. Six wildlife plots are scattered throughout the property with two being equipped with Redneck Blinds and Boss Buck Feeders. This area is known for great deer and turkey hunting, as seen by the trail camera pictures. Tons of rubs, scrapes, deer tracks, and turkey tracks were noted on the initial inspection. The property is conveniently located approximately 27 miles southeast of Greenwood and approximately 36 miles south of Grenada. This place has a ton of opportunities - cabin, homestead, hunt, investment, or all the above. If you have been searching for a centrally located tract with diversity, give Michael Oswalt a call today for your private tour of the Carroll/Holmes 172.18!