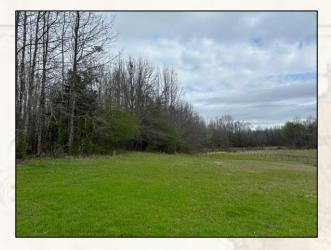

MICHAEL OSWALT, ALC

4848 Main St. - Flora, MS 39071

smalltownproperties.com

Information is believed to be accurate but not guaranteed.

Welcome to the Carroll/Holmes 172.18 located just west of Interstate 55, about an hour north of Madison, MS. This 172.18± acre property packs a punch with pastureland, pine timber, 25± year old mixed timber, and a cabin/home site. Also, an extensive road system is in place leading you to most every area. However, from day one the seller did set aside approximately 50 acres as a wildlife sanctuary with no human or machinery traffic. Near the entrance, you will notice a 15+ acre pastureland area with an old homesite (1,800± SF concrete slab in place) providing many opportunities for livestock, big gardens, or a dove field. Water by Centerville Water Association and power through Delta EPA are in place. As you leave the pasture area you will cross a live creek (tributary to Kyle Creek just to the west) to the forested area. Six wildlife plots are scattered throughout the property with two being equipped with Redneck Blinds and Boss Buck Feeders. This area is known for great deer and turkey hunting, as seen by the trail camera pictures. Tons of rubs, scrapes, deer tracks, and turkey tracks were noted on the initial inspection. The property is conveniently located approximately 27 miles southeast of Greenwood and approximately 36 miles south of Grenada. This place has a ton of opportunities - cabin, homestead, hunt, investment, or all the above. If you have been searching for a centrally located tract with diversity, give Michael Oswalt a call today for your private tour of the Carroll/Holmes 172.18!