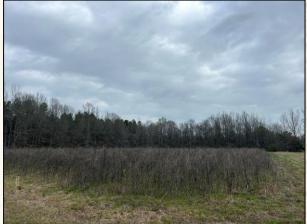

#### **Property Information:**

- 172.18± Acres
- Pastureland, Pine Timber, and Old Mixed Timber
- Frontage Along Race Track Road
- Extensive Road System throughout the Property
- Live Creek Feeds into Kyle Creek to the West
- 6 Wildlife Plots in Place
- Great Deer and Turkey Hunting
- Electricity and Water Available

MICHAEL OSWALT, ALC

4848 Main St. - Flora, MS 39071

smalltownproperties.com

Information is believed to be accurate but not guaranteed.

Welcome to the Carroll/Holmes 172.18 located just west of Interstate 55, about an hour north of Madison, MS. This 172.18± acre property packs a punch with pastureland, pine timber, 25± year old mixed timber, and a cabin/home site. Also, an extensive road system is in place leading you to most every area. However, from day one the seller did set aside approximately 50 acres as a wildlife sanctuary with no human or machinery traffic. Near the entrance, you will notice a 15+ acre pastureland area with an old homesite (1,800± SF concrete slab in place) providing many opportunities for livestock, big gardens, or a dove field. Water by Centerville Water Association and power through Delta EPA are in place. As you leave the pasture area you will cross a live creek (tributary to Kyle Creek just to the west) to the forested area. Six wildlife plots are scattered throughout the property with two being equipped with Redneck Blinds and Boss Buck Feeders. This area is known for great deer and turkey hunting, as seen by the trail camera pictures. Tons of rubs, scrapes, deer tracks, and turkey tracks were noted on the initial inspection. The property is conveniently located approximately 27 miles southeast of Greenwood and approximately 36 miles south of Grenada. This place has a ton of opportunities - cabin, homestead, hunt, investment, or all the above. If you have been searching for a centrally located tract with diversity, give Michael Oswalt a call today for your private tour of the Carroll/Holmes 172.18!