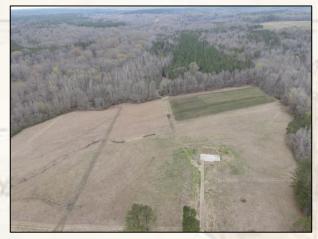

#### **Property Information:**

- 172.18± Acres
- Pastureland, Pine Timber, and Old Mixed Timber
- Frontage Along Race Track Road
- Extensive Road System throughout the Property
- Live Creek Feeds into Kyle Creek to the West
- 6 Wildlife Plots in Place
- Great Deer and Turkey Hunting
- Electricity and Water Available

MICHAEL OSWALT, ALC

4848 Main St. - Flora, MS 39071

smalltownproperties.com

Information is believed to be accurate but not guaranteed.

Welcome to the Carroll/Holmes 172.18 located just west of Interstate 55, about an hour north of Madison, MS. This 172.18± acre property packs a punch with pastureland, pine timber, 25± year old mixed timber, and a cabin/home site. Also, an extensive road system is in place leading you to most every area. However, from day one the seller did set aside approximately 50 acres as a wildlife sanctuary with no human or machinery traffic. Near the entrance, you will notice a 15+ acre pastureland area with an old homesite (1,800± SF concrete slab in place) providing many opportunities for livestock, big gardens, or a dove field. Water by Centerville Water Association and power through Delta EPA are in place. As you leave the pasture area you will cross a live creek (tributary to Kyle Creek just to the west) to the forested area. Six wildlife plots are scattered throughout the property with two being equipped with Redneck Blinds and Boss Buck Feeders. This area is known for great deer and turkey hunting, as seen by the trail camera pictures. Tons of rubs, scrapes, deer tracks, and turkey tracks were noted on the initial inspection. The property is conveniently located approximately 27 miles southeast of Greenwood and approximately 36 miles south of Grenada. This place has a ton of opportunities - cabin, homestead, hunt, investment, or all the above. If you have been searching for a centrally located tract with diversity, give Michael Oswalt a call today for your private tour of the Carroll/Holmes 172.18!