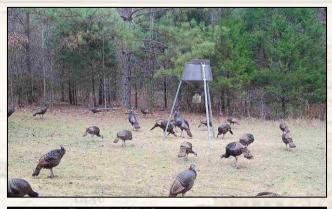

#### **Property Information:**

- 172.18± Acres
- Pastureland, Pine Timber, and Old Mixed Timber
- Frontage Along Race Track Road
- Extensive Road System throughout the Property
- Live Creek Feeds into Kyle Creek to the West
- 6 Wildlife Plots in Place
- Great Deer and Turkey Hunting
- Electricity and Water Available

MICHAEL OSWALT, ALC

4848 Main St. - Flora, MS 39071

smalltownproperties.com

Information is believed to be accurate but not guaranteed.

Welcome to the Carroll/Holmes 172.18 located just west of Interstate 55, about an hour north of Madison, MS. This 172.18± acre property packs a punch with pastureland, pine timber, 25± year old mixed timber, and a cabin/home site. Also, an extensive road system is in place leading you to most every area. However, from day one the seller did set aside approximately 50 acres as a wildlife sanctuary with no human or machinery traffic. Near the entrance, you will notice a 15+ acre pastureland area with an old homesite (1,800± SF concrete slab in place) providing many opportunities for livestock, big gardens, or a dove field. Water by Centerville Water Association and power through Delta EPA are in place. As you leave the pasture area you will cross a live creek (tributary to Kyle Creek just to the west) to the forested area. Six wildlife plots are scattered throughout the property with two being equipped with Redneck Blinds and Boss Buck Feeders. This area is known for great deer and turkey hunting, as seen by the trail camera pictures. Tons of rubs, scrapes, deer tracks, and turkey tracks were noted on the initial inspection. The property is conveniently located approximately 27 miles southeast of Greenwood and approximately 36 miles south of Grenada. This place has a ton of opportunities - cabin, homestead, hunt, investment, or all the above. If you have been searching for a centrally located tract with diversity, give Michael Oswalt a call today for your private tour of the Carroll/Holmes 172.18!