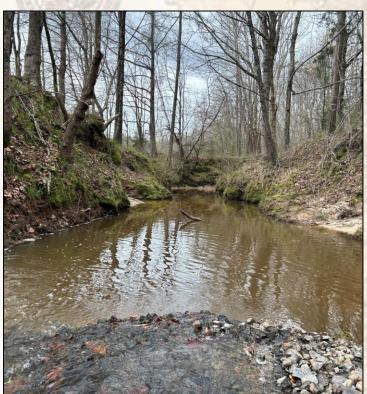

#### **Property Information:**

- 172.18± Acres
- Pastureland, Pine Timber, and Old Mixed Timber
- Frontage Along Race Track Road
- Extensive Road System throughout the Property
- Live Creek Feeds into Kyle Creek to the West
- 6 Wildlife Plots in Place
- Great Deer and Turkey Hunting
- Electricity and Water Available

MICHAEL OSWALT, ALC

4848 Main St. - Flora, MS 39071

smalltownproperties.com

Information is believed to be accurate but not guaranteed.

Welcome to the Carroll/Holmes 172.18 located just west of Interstate 55, about an hour north of Madison, MS. This 172.18± acre property packs a punch with pastureland, pine timber, 25± year old mixed timber, and a cabin/home site. Also, an extensive road system is in place leading you to most every area. However, from day one the seller did set aside approximately 50 acres as a wildlife sanctuary with no human or machinery traffic. Near the entrance, you will notice a 15+ acre pastureland area with an old homesite (1,800± SF concrete slab in place) providing many opportunities for livestock, big gardens, or a dove field. Water by Centerville Water Association and power through Delta EPA are in place. As you leave the pasture area you will cross a live creek (tributary to Kyle Creek just to the west) to the forested area. Six wildlife plots are scattered throughout the property with two being equipped with Redneck Blinds and Boss Buck Feeders. This area is known for great deer and turkey hunting, as seen by the trail camera pictures. Tons of rubs, scrapes, deer tracks, and turkey tracks were noted on the initial inspection. The property is conveniently located approximately 27 miles southeast of Greenwood and approximately 36 miles south of Grenada. This place has a ton of opportunities - cabin, homestead, hunt, investment, or all the above. If you have been searching for a centrally located tract with diversity, give Michael Oswalt a call today for your private tour of the Carroll/Holmes 172.18!