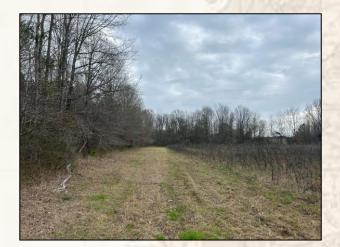

#### **Property Information:**

- 172.18± Acres
- Pastureland, Pine Timber, and Old Mixed Timber
- Frontage Along Race Track Road
- Extensive Road System throughout the Property
- Live Creek Feeds into Kyle Creek to the West
- 6 Wildlife Plots in Place
- Great Deer and Turkey Hunting
- Electricity and Water Available

MICHAEL OSWALT, ALC

4848 Main St. - Flora, MS 39071

smalltownproperties.com

Information is believed to be accurate but not guaranteed.

Welcome to the Carroll/Holmes 172.18 located just west of Interstate 55, about an hour north of Madison, MS. This 172.18± acre property packs a punch with pastureland, pine timber, 25± year old mixed timber, and a cabin/home site. Also, an extensive road system is in place leading you to most every area. However, from day one the seller did set aside approximately 50 acres as a wildlife sanctuary with no human or machinery traffic. Near the entrance, you will notice a 15+ acre pastureland area with an old homesite (1,800± SF concrete slab in place) providing many opportunities for livestock, big gardens, or a dove field. Water by Centerville Water Association and power through Delta EPA are in place. As you leave the pasture area you will cross a live creek (tributary to Kyle Creek just to the west) to the forested area. Six wildlife plots are scattered throughout the property with two being equipped with Redneck Blinds and Boss Buck Feeders. This area is known for great deer and turkey hunting, as seen by the trail camera pictures. Tons of rubs, scrapes, deer tracks, and turkey tracks were noted on the initial inspection. The property is conveniently located approximately 27 miles southeast of Greenwood and approximately 36 miles south of Grenada. This place has a ton of opportunities - cabin, homestead, hunt, investment, or all the above. If you have been searching for a centrally located tract with diversity, give Michael Oswalt a call today for your private tour of the Carroll/Holmes 172.18!