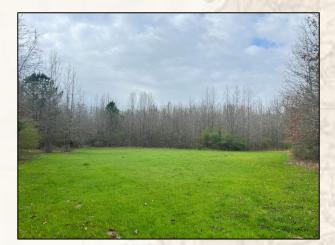

MICHAEL OSWALT, ALC

4848 Main St. - Flora, MS 39071

smalltownproperties.com

Information is believed to be accurate but not guaranteed.

Welcome to the Carroll/Holmes 172.18 located just west of Interstate 55, about an hour north of Madison, MS. This 172.18± acre property packs a punch with pastureland, pine timber, 25± year old mixed timber, and a cabin/home site. Also, an extensive road system is in place leading you to most every area. However, from day one the seller did set aside approximately 50 acres as a wildlife sanctuary with no human or machinery traffic. Near the entrance, you will notice a 15+ acre pastureland area with an old homesite (1,800± SF concrete slab in place) providing many opportunities for livestock, big gardens, or a dove field. Water by Centerville Water Association and power through Delta EPA are in place. As you leave the pasture area you will cross a live creek (tributary to Kyle Creek just to the west) to the forested area. Six wildlife plots are scattered throughout the property with two being equipped with Redneck Blinds and Boss Buck Feeders. This area is known for great deer and turkey hunting, as seen by the trail camera pictures. Tons of rubs, scrapes, deer tracks, and turkey tracks were noted on the initial inspection. The property is conveniently located approximately 27 miles southeast of Greenwood and approximately 36 miles south of Grenada. This place has a ton of opportunities - cabin, homestead, hunt, investment, or all the above. If you have been searching for a centrally located tract with diversity, give Michael Oswalt a call today for your private tour of the Carroll/Holmes 172.18!