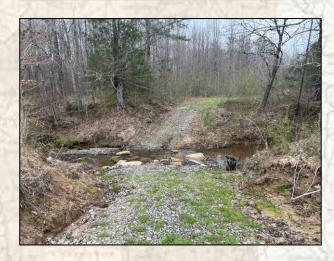

MICHAEL OSWALT, ALC

4848 Main St. - Flora, MS 39071

smalltownproperties.com

Information is believed to be accurate but not guaranteed.

Welcome to the Carroll/Holmes 172.18 located just west of Interstate 55, about an hour north of Madison, MS. This 172.18± acre property packs a punch with pastureland, pine timber, 25± year old mixed timber, and a cabin/home site. Also, an extensive road system is in place leading you to most every area. However, from day one the seller did set aside approximately 50 acres as a wildlife sanctuary with no human or machinery traffic. Near the entrance, you will notice a 15+ acre pastureland area with an old homesite (1,800± SF concrete slab in place) providing many opportunities for livestock, big gardens, or a dove field. Water by Centerville Water Association and power through Delta EPA are in place. As you leave the pasture area you will cross a live creek (tributary to Kyle Creek just to the west) to the forested area. Six wildlife plots are scattered throughout the property with two being equipped with Redneck Blinds and Boss Buck Feeders. This area is known for great deer and turkey hunting, as seen by the trail camera pictures. Tons of rubs, scrapes, deer tracks, and turkey tracks were noted on the initial inspection. The property is conveniently located approximately 27 miles southeast of Greenwood and approximately 36 miles south of Grenada. This place has a ton of opportunities - cabin, homestead, hunt, investment, or all the above. If you have been searching for a centrally located tract with diversity, give Michael Oswalt a call today for your private tour of the Carroll/Holmes 172.18!