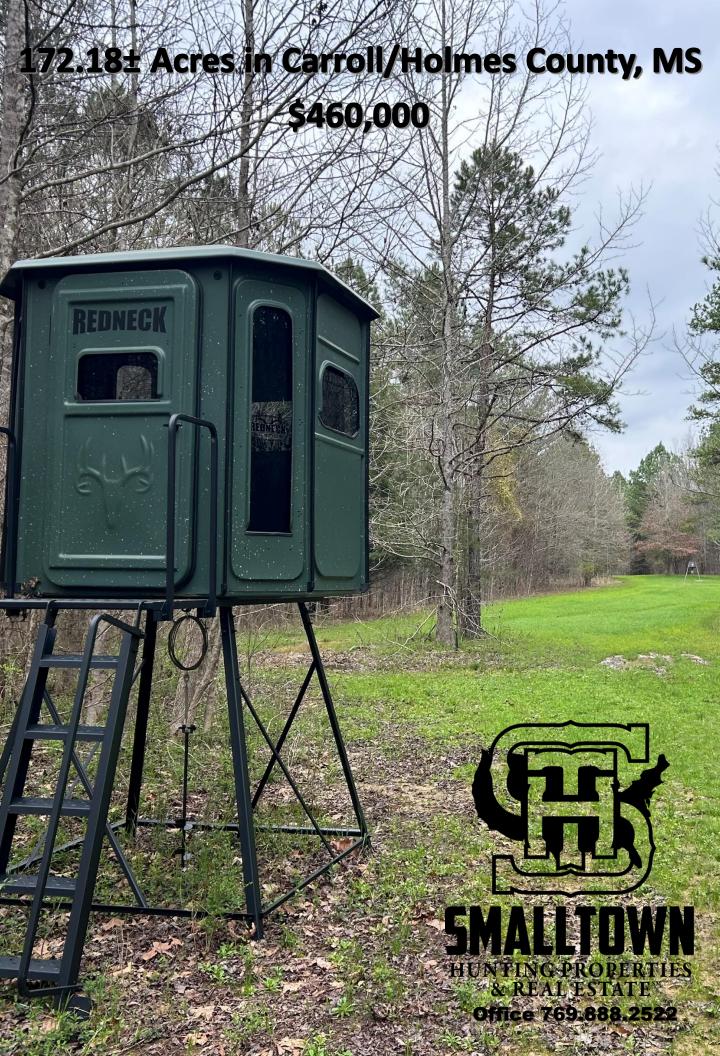

#### **Property Information:**

- 172.18± Acres
- Pastureland, Pine Timber, and Old Mixed Timber
- Frontage Along Race Track Road
- Extensive Road System throughout the Property
- Live Creek Feeds into Kyle Creek to the West
- 6 Wildlife Plots in Place
- Great Deer and Turkey Hunting
- Electricity and Water Available

MICHAEL OSWALT, ALC

4848 Main St. - Flora, MS 39071

smalltownproperties.com

Information is believed to be accurate but not guaranteed.

Welcome to the Carroll/Holmes 172.18 located just west of Interstate 55, about an hour north of Madison, MS. This 172.18± acre property packs a punch with pastureland, pine timber, 25± year old mixed timber, and a cabin/home site. Also, an extensive road system is in place leading you to most every area. However, from day one the seller did set aside approximately 50 acres as a wildlife sanctuary with no human or machinery traffic. Near the entrance, you will notice a 15+ acre pastureland area with an old homesite (1,800± SF concrete slab in place) providing many opportunities for livestock, big gardens, or a dove field. Water by Centerville Water Association and power through Delta EPA are in place. As you leave the pasture area you will cross a live creek (tributary to Kyle Creek just to the west) to the forested area. Six wildlife plots are scattered throughout the property with two being equipped with Redneck Blinds and Boss Buck Feeders. This area is known for great deer and turkey hunting, as seen by the trail camera pictures. Tons of rubs, scrapes, deer tracks, and turkey tracks were noted on the initial inspection. The property is conveniently located approximately 27 miles southeast of Greenwood and approximately 36 miles south of Grenada. This place has a ton of opportunities - cabin, homestead, hunt, investment, or all the above. If you have been searching for a centrally located tract with diversity, give Michael Oswalt a call today for your private tour of the Carroll/Holmes 172.18!