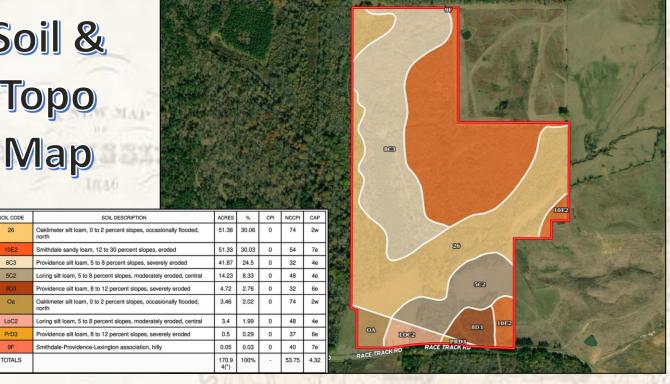

up>5M</sup>

MICHAEL OSWALT, ALC

PRINCIPAL BROKER

C: 662-719-3967

O: 769-888-2522

michael@smalltownproperties.com

4848 Main St. - Flora, MS 39071















## HUNTING PROPERTIES & REAL ESTATE<sup>SM</sup> MICHAEL OSWALT, ALC

PRINCIPAL BROKER C: 662-719-3967

O: 769-888-2522

michael@smalltownproperties.com

4848 Main St. - Flora, MS 39071











**f**/21,000+ Followers

smalltownproperties.com

4848 Main St. - Flora, MS 39071

Information is believed to be accurate but not guaranteed



## Land id Link





# Aerial Map & Flood Map





MICHAEL OSWALT, ALC

PRINCIPAL BROKER C: 662-719-3967

O: 769-888-2522

michael@smalltownproperties.com

4848 Main St. - Flora, MS 39071

smalltownproperties.com

Information is believed to be accurate but not guaranteed

## Soil & Topo Map