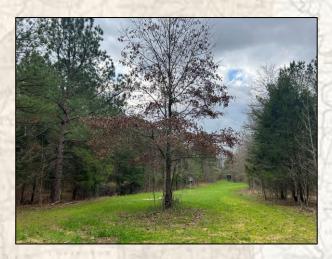

#### **Property Information:**

- 172.18± Acres
- Pastureland, Pine Timber, and Old Mixed Timber
- Frontage Along Race Track Road
- Extensive Road System throughout the Property
- Live Creek Feeds into Kyle Creek to the West
- 6 Wildlife Plots in Place
- Great Deer and Turkey Hunting
- Electricity and Water Available

MICHAEL OSWALT, ALC

4848 Main St. - Flora, MS 39071

smalltownproperties.com

Information is believed to be accurate but not guaranteed.

Welcome to the Carroll/Holmes 172.18 located just west of Interstate 55, about an hour north of Madison, MS. This 172.18± acre property packs a punch with pastureland, pine timber, 25± year old mixed timber, and a cabin/home site. Also, an extensive road system is in place leading you to most every area. However, from day one the seller did set aside approximately 50 acres as a wildlife sanctuary with no human or machinery traffic. Near the entrance, you will notice a 15+ acre pastureland area with an old homesite (1,800± SF concrete slab in place) providing many opportunities for livestock, big gardens, or a dove field. Water by Centerville Water Association and power through Delta EPA are in place. As you leave the pasture area you will cross a live creek (tributary to Kyle Creek just to the west) to the forested area. Six wildlife plots are scattered throughout the property with two being equipped with Redneck Blinds and Boss Buck Feeders. This area is known for great deer and turkey hunting, as seen by the trail camera pictures. Tons of rubs, scrapes, deer tracks, and turkey tracks were noted on the initial inspection. The property is conveniently located approximately 27 miles southeast of Greenwood and approximately 36 miles south of Grenada. This place has a ton of opportunities - cabin, homestead, hunt, investment, or all the above. If you have been searching for a centrally located tract with diversity, give Michael Oswalt a call today for your private tour of the Carroll/Holmes 172.18!