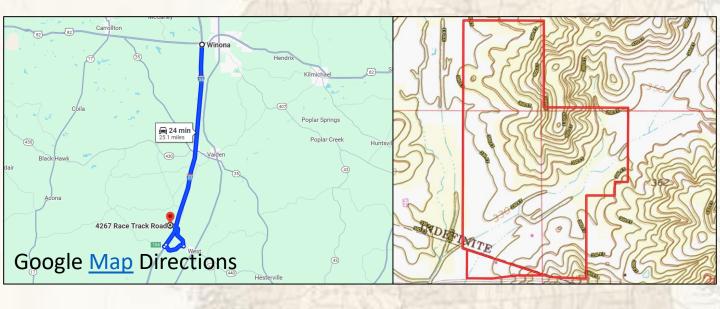

#### Location:

- West, MS
- Carroll and Holmes County
- 36± Miles South of Grenada

## Land id Link