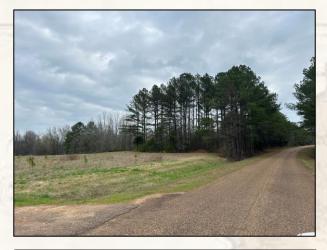

#### **Property Information:**

- 172.18± Acres
- Pastureland, Pine Timber, and Old Mixed Timber
- Frontage Along Race Track Road
- Extensive Road System throughout the Property
- Live Creek Feeds into Kyle Creek to the West
- 6 Wildlife Plots in Place
- Great Deer and Turkey Hunting
- Electricity and Water Available

MICHAEL OSWALT, ALC

4848 Main St. - Flora, MS 39071

smalltownproperties.com

Information is believed to be accurate but not guaranteed.

Welcome to the Carroll/Holmes 172.18 located just west of Interstate 55, about an hour north of Madison, MS. This 172.18± acre property packs a punch with pastureland, pine timber, 25± year old mixed timber, and a cabin/home site. Also, an extensive road system is in place leading you to most every area. However, from day one the seller did set aside approximately 50 acres as a wildlife sanctuary with no human or machinery traffic. Near the entrance, you will notice a 15+ acre pastureland area with an old homesite (1,800± SF concrete slab in place) providing many opportunities for livestock, big gardens, or a dove field. Water by Centerville Water Association and power through Delta EPA are in place. As you leave the pasture area you will cross a live creek (tributary to Kyle Creek just to the west) to the forested area. Six wildlife plots are scattered throughout the property with two being equipped with Redneck Blinds and Boss Buck Feeders. This area is known for great deer and turkey hunting, as seen by the trail camera pictures. Tons of rubs, scrapes, deer tracks, and turkey tracks were noted on the initial inspection. The property is conveniently located approximately 27 miles southeast of Greenwood and approximately 36 miles south of Grenada. This place has a ton of opportunities - cabin, homestead, hunt, investment, or all the above. If you have been searching for a centrally located tract with diversity, give Michael Oswalt a call today for your private tour of the Carroll/Holmes 172.18!