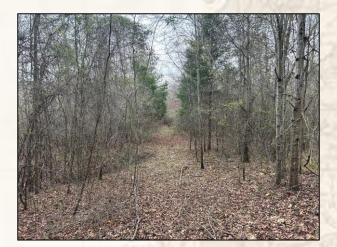

MICHAEL OSWALT, ALC

4848 Main St. - Flora, MS 39071

smalltownproperties.com

Information is believed to be accurate but not guaranteed.

Welcome to the Carroll/Holmes 172.18 located just west of Interstate 55, about an hour north of Madison, MS. This 172.18± acre property packs a punch with pastureland, pine timber, 25± year old mixed timber, and a cabin/home site. Also, an extensive road system is in place leading you to most every area. However, from day one the seller did set aside approximately 50 acres as a wildlife sanctuary with no human or machinery traffic. Near the entrance, you will notice a 15+ acre pastureland area with an old homesite (1,800± SF concrete slab in place) providing many opportunities for livestock, big gardens, or a dove field. Water by Centerville Water Association and power through Delta EPA are in place. As you leave the pasture area you will cross a live creek (tributary to Kyle Creek just to the west) to the forested area. Six wildlife plots are scattered throughout the property with two being equipped with Redneck Blinds and Boss Buck Feeders. This area is known for great deer and turkey hunting, as seen by the trail camera pictures. Tons of rubs, scrapes, deer tracks, and turkey tracks were noted on the initial inspection. The property is conveniently located approximately 27 miles southeast of Greenwood and approximately 36 miles south of Grenada. This place has a ton of opportunities - cabin, homestead, hunt, investment, or all the above. If you have been searching for a centrally located tract with diversity, give Michael Oswalt a call today for your private tour of the Carroll/Holmes 172.18!