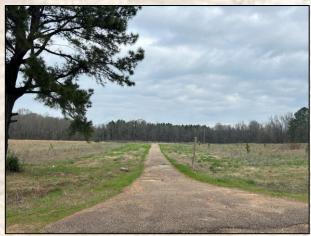

#### **Property Information:**

- 172.18± Acres
- Pastureland, Pine Timber, and Old Mixed Timber
- Frontage Along Race Track Road
- Extensive Road System throughout the Property
- Live Creek Feeds into Kyle Creek to the West
- 6 Wildlife Plots in Place
- Great Deer and Turkey Hunting
- Electricity and Water Available

MICHAEL OSWALT, ALC

4848 Main St. - Flora, MS 39071

smalltownproperties.com

Information is believed to be accurate but not guaranteed.

Welcome to the Carroll/Holmes 172.18 located just west of Interstate 55, about an hour north of Madison, MS. This 172.18± acre property packs a punch with pastureland, pine timber, 25± year old mixed timber, and a cabin/home site. Also, an extensive road system is in place leading you to most every area. However, from day one the seller did set aside approximately 50 acres as a wildlife sanctuary with no human or machinery traffic. Near the entrance, you will notice a 15+ acre pastureland area with an old homesite (1,800± SF concrete slab in place) providing many opportunities for livestock, big gardens, or a dove field. Water by Centerville Water Association and power through Delta EPA are in place. As you leave the pasture area you will cross a live creek (tributary to Kyle Creek just to the west) to the forested area. Six wildlife plots are scattered throughout the property with two being equipped with Redneck Blinds and Boss Buck Feeders. This area is known for great deer and turkey hunting, as seen by the trail camera pictures. Tons of rubs, scrapes, deer tracks, and turkey tracks were noted on the initial inspection. The property is conveniently located approximately 27 miles southeast of Greenwood and approximately 36 miles south of Grenada. This place has a ton of opportunities - cabin, homestead, hunt, investment, or all the above. If you have been searching for a centrally located tract with diversity, give Michael Oswalt a call today for your private tour of the Carroll/Holmes 172.18!