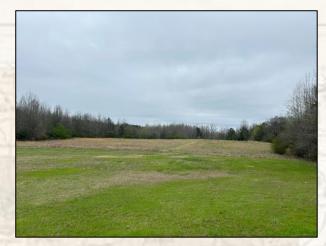

MICHAEL OSWALT, ALC

4848 Main St. - Flora, MS 39071

smalltownproperties.com

Information is believed to be accurate but not guaranteed.

Welcome to the Carroll/Holmes 172.18 located just west of Interstate 55, about an hour north of Madison, MS. This 172.18± acre property packs a punch with pastureland, pine timber, 25± year old mixed timber, and a cabin/home site. Also, an extensive road system is in place leading you to most every area. However, from day one the seller did set aside approximately 50 acres as a wildlife sanctuary with no human or machinery traffic. Near the entrance, you will notice a 15+ acre pastureland area with an old homesite (1,800± SF concrete slab in place) providing many opportunities for livestock, big gardens, or a dove field. Water by Centerville Water Association and power through Delta EPA are in place. As you leave the pasture area you will cross a live creek (tributary to Kyle Creek just to the west) to the forested area. Six wildlife plots are scattered throughout the property with two being equipped with Redneck Blinds and Boss Buck Feeders. This area is known for great deer and turkey hunting, as seen by the trail camera pictures. Tons of rubs, scrapes, deer tracks, and turkey tracks were noted on the initial inspection. The property is conveniently located approximately 27 miles southeast of Greenwood and approximately 36 miles south of Grenada. This place has a ton of opportunities - cabin, homestead, hunt, investment, or all the above. If you have been searching for a centrally located tract with diversity, give Michael Oswalt a call today for your private tour of the Carroll/Holmes 172.18!