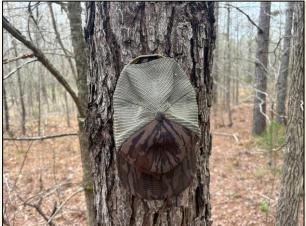

MICHAEL OSWALT, ALC

4848 Main St. - Flora, MS 39071

smalltownproperties.com

Information is believed to be accurate but not guaranteed.

Welcome to the Carroll/Holmes 172.18 located just west of Interstate 55, about an hour north of Madison, MS. This 172.18± acre property packs a punch with pastureland, pine timber, 25± year old mixed timber, and a cabin/home site. Also, an extensive road system is in place leading you to most every area. However, from day one the seller did set aside approximately 50 acres as a wildlife sanctuary with no human or machinery traffic. Near the entrance, you will notice a 15+ acre pastureland area with an old homesite (1,800± SF concrete slab in place) providing many opportunities for livestock, big gardens, or a dove field. Water by Centerville Water Association and power through Delta EPA are in place. As you leave the pasture area you will cross a live creek (tributary to Kyle Creek just to the west) to the forested area. Six wildlife plots are scattered throughout the property with two being equipped with Redneck Blinds and Boss Buck Feeders. This area is known for great deer and turkey hunting, as seen by the trail camera pictures. Tons of rubs, scrapes, deer tracks, and turkey tracks were noted on the initial inspection. The property is conveniently located approximately 27 miles southeast of Greenwood and approximately 36 miles south of Grenada. This place has a ton of opportunities - cabin, homestead, hunt, investment, or all the above. If you have been searching for a centrally located tract with diversity, give Michael Oswalt a call today for your private tour of the Carroll/Holmes 172.18!