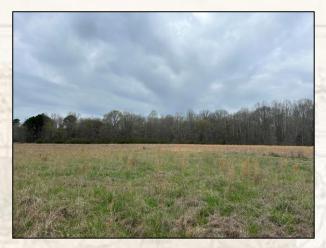

#### **Property Information:**

- 172.18± Acres
- Pastureland, Pine Timber, and Old Mixed Timber
- Frontage Along Race Track Road
- Extensive Road System throughout the Property
- Live Creek Feeds into Kyle Creek to the West
- 6 Wildlife Plots in Place
- Great Deer and Turkey Hunting
- Electricity and Water Available

MICHAEL OSWALT, ALC

4848 Main St. - Flora, MS 39071

smalltownproperties.com

Information is believed to be accurate but not guaranteed.

Welcome to the Carroll/Holmes 172.18 located just west of Interstate 55, about an hour north of Madison, MS. This 172.18± acre property packs a punch with pastureland, pine timber, 25± year old mixed timber, and a cabin/home site. Also, an extensive road system is in place leading you to most every area. However, from day one the seller did set aside approximately 50 acres as a wildlife sanctuary with no human or machinery traffic. Near the entrance, you will notice a 15+ acre pastureland area with an old homesite (1,800± SF concrete slab in place) providing many opportunities for livestock, big gardens, or a dove field. Water by Centerville Water Association and power through Delta EPA are in place. As you leave the pasture area you will cross a live creek (tributary to Kyle Creek just to the west) to the forested area. Six wildlife plots are scattered throughout the property with two being equipped with Redneck Blinds and Boss Buck Feeders. This area is known for great deer and turkey hunting, as seen by the trail camera pictures. Tons of rubs, scrapes, deer tracks, and turkey tracks were noted on the initial inspection. The property is conveniently located approximately 27 miles southeast of Greenwood and approximately 36 miles south of Grenada. This place has a ton of opportunities - cabin, homestead, hunt, investment, or all the above. If you have been searching for a centrally located tract with diversity, give Michael Oswalt a call today for your private tour of the Carroll/Holmes 172.18!