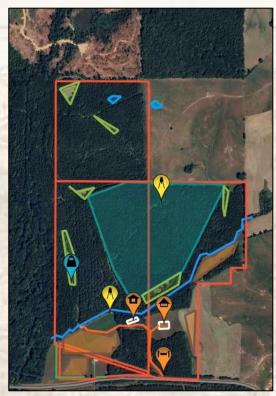

#### **Property Information:**

- 172.18± Acres
- Pastureland, Pine Timber, and Old Mixed Timber
- Frontage Along Race Track Road
- Extensive Road System throughout the Property
- Live Creek Feeds into Kyle Creek to the West
- 6 Wildlife Plots in Place
- Great Deer and Turkey Hunting
- Electricity and Water Available

MICHAEL OSWALT, ALC

4848 Main St. - Flora, MS 39071

smalltownproperties.com

Information is believed to be accurate but not guaranteed.

Welcome to the Carroll/Holmes 172.18 located just west of Interstate 55, about an hour north of Madison, MS. This 172.18± acre property packs a punch with pastureland, pine timber, 25± year old mixed timber, and a cabin/home site. Also, an extensive road system is in place leading you to most every area. However, from day one the seller did set aside approximately 50 acres as a wildlife sanctuary with no human or machinery traffic. Near the entrance, you will notice a 15+ acre pastureland area with an old homesite (1,800± SF concrete slab in place) providing many opportunities for livestock, big gardens, or a dove field. Water by Centerville Water Association and power through Delta EPA are in place. As you leave the pasture area you will cross a live creek (tributary to Kyle Creek just to the west) to the forested area. Six wildlife plots are scattered throughout the property with two being equipped with Redneck Blinds and Boss Buck Feeders. This area is known for great deer and turkey hunting, as seen by the trail camera pictures. Tons of rubs, scrapes, deer tracks, and turkey tracks were noted on the initial inspection. The property is conveniently located approximately 27 miles southeast of Greenwood and approximately 36 miles south of Grenada. This place has a ton of opportunities - cabin, homestead, hunt, investment, or all the above. If you have been searching for a centrally located tract with diversity, give Michael Oswalt a call today for your private tour of the Carroll/Holmes 172.18!