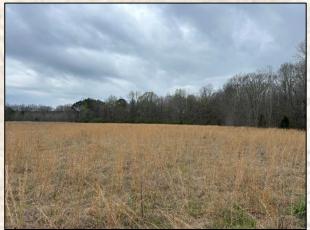

MICHAEL OSWALT, ALC

4848 Main St. - Flora, MS 39071

smalltownproperties.com

Information is believed to be accurate but not guaranteed.

Welcome to the Carroll/Holmes 172.18 located just west of Interstate 55, about an hour north of Madison, MS. This 172.18± acre property packs a punch with pastureland, pine timber, 25± year old mixed timber, and a cabin/home site. Also, an extensive road system is in place leading you to most every area. However, from day one the seller did set aside approximately 50 acres as a wildlife sanctuary with no human or machinery traffic. Near the entrance, you will notice a 15+ acre pastureland area with an old homesite (1,800± SF concrete slab in place) providing many opportunities for livestock, big gardens, or a dove field. Water by Centerville Water Association and power through Delta EPA are in place. As you leave the pasture area you will cross a live creek (tributary to Kyle Creek just to the west) to the forested area. Six wildlife plots are scattered throughout the property with two being equipped with Redneck Blinds and Boss Buck Feeders. This area is known for great deer and turkey hunting, as seen by the trail camera pictures. Tons of rubs, scrapes, deer tracks, and turkey tracks were noted on the initial inspection. The property is conveniently located approximately 27 miles southeast of Greenwood and approximately 36 miles south of Grenada. This place has a ton of opportunities - cabin, homestead, hunt, investment, or all the above. If you have been searching for a centrally located tract with diversity, give Michael Oswalt a call today for your private tour of the Carroll/Holmes 172.18!