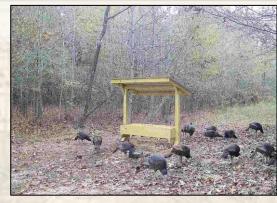

#### **Property Information:**

- 172.18± Acres
- Pastureland, Pine Timber, and Old Mixed Timber
- Frontage Along Race Track Road
- Extensive Road System throughout the Property
- Live Creek Feeds into Kyle Creek to the West
- 6 Wildlife Plots in Place
- Great Deer and Turkey Hunting
- Electricity and Water Available

MICHAEL OSWALT, ALC

4848 Main St. - Flora, MS 39071

smalltownproperties.com

Information is believed to be accurate but not guaranteed.

Welcome to the Carroll/Holmes 172.18 located just west of Interstate 55, about an hour north of Madison, MS. This 172.18± acre property packs a punch with pastureland, pine timber, 25± year old mixed timber, and a cabin/home site. Also, an extensive road system is in place leading you to most every area. However, from day one the seller did set aside approximately 50 acres as a wildlife sanctuary with no human or machinery traffic. Near the entrance, you will notice a 15+ acre pastureland area with an old homesite (1,800± SF concrete slab in place) providing many opportunities for livestock, big gardens, or a dove field. Water by Centerville Water Association and power through Delta EPA are in place. As you leave the pasture area you will cross a live creek (tributary to Kyle Creek just to the west) to the forested area. Six wildlife plots are scattered throughout the property with two being equipped with Redneck Blinds and Boss Buck Feeders. This area is known for great deer and turkey hunting, as seen by the trail camera pictures. Tons of rubs, scrapes, deer tracks, and turkey tracks were noted on the initial inspection. The property is conveniently located approximately 27 miles southeast of Greenwood and approximately 36 miles south of Grenada. This place has a ton of opportunities - cabin, homestead, hunt, investment, or all the above. If you have been searching for a centrally located tract with diversity, give Michael Oswalt a call today for your private tour of the Carroll/Holmes 172.18!