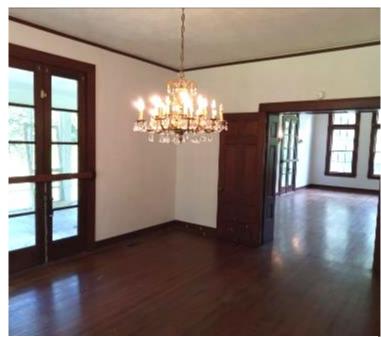

This beautiful Colonial-style home has three bedrooms, three bathrooms, and approximately 3,000 square feet of living space. The downstairs living room features 14-foot-high ceilings, hardwood floors, built-in bookcases, and a gas/wood-burning fireplace. Large open windows allow plenty of natural light, and a spacious screened-in porch off the living area overlooks the beautiful Sunflower River.