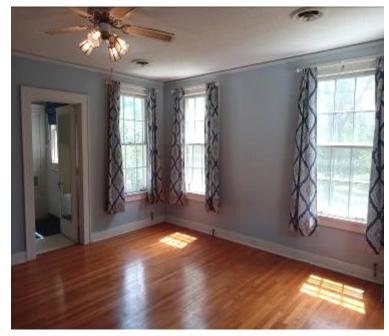

This beautiful Colonial-style home has three bedrooms, three bathrooms, and approximately 3,000 square feet of living space. The downstairs living room features 14-foot-high ceilings, hardwood floors, built-in bookcases, and a gas/wood-burning fireplace. Large open windows allow plenty of natural light, and a spacious screened-in porch off the living area overlooks the beautiful Sunflower River.