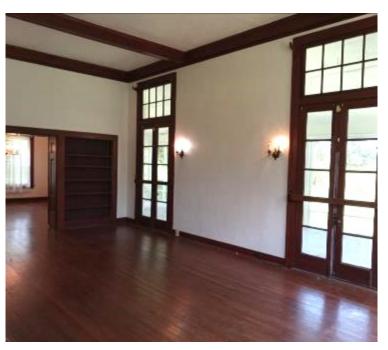

This beautiful Colonial-style home has three bedrooms, three bathrooms, and approximately 3,000 square feet of living space. The downstairs living room features 14-foot-high ceilings, hardwood floors, built-in bookcases, and a gas/wood-burning fireplace. Large open windows allow plenty of natural light, and a spacious screened-in porch off the living area overlooks the beautiful Sunflower River.