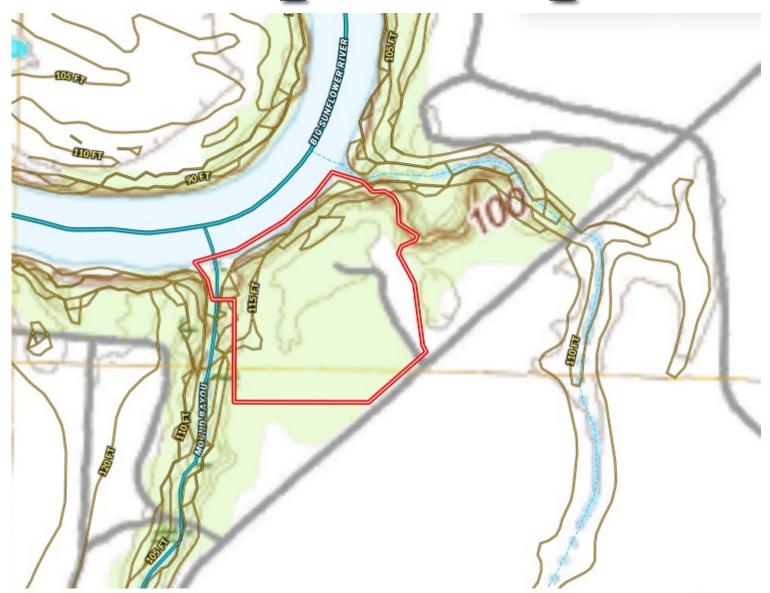

# Topo Map

This unique Mississippi Delta Home has it all. This riverfront property, located on twelve acres of secluded and private land along the banks of the Sunflower River just seven miles southeast of Indianola, has everything you need to continue one of the true riverview estates right here in the heart of the Delta.