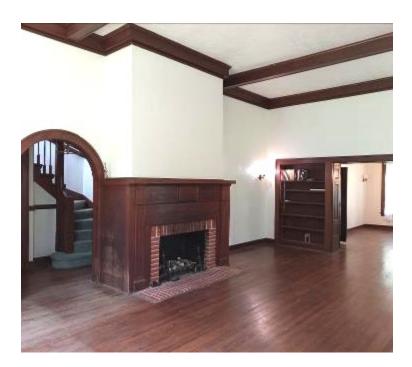

This beautiful Colonial-style home has three bedrooms, three bathrooms, and approximately 3,000 square feet of living space. The downstairs living room features 14-foot-high ceilings, hardwood floors, built-in bookcases, and a gas/wood-burning fireplace. Large open windows allow plenty of natural light, and a spacious screened-in porch off the living area overlooks the beautiful Sunflower River.