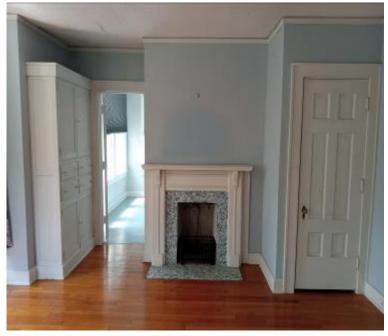

This beautiful Colonial-style home has three bedrooms, three bathrooms, and approximately 3,000 square feet of living space. The downstairs living room features 14-foot-high ceilings, hardwood floors, built-in bookcases, and a gas/wood-burning fireplace. Large open windows allow plenty of natural light, and a spacious screened-in porch off the living area overlooks the beautiful Sunflower River.