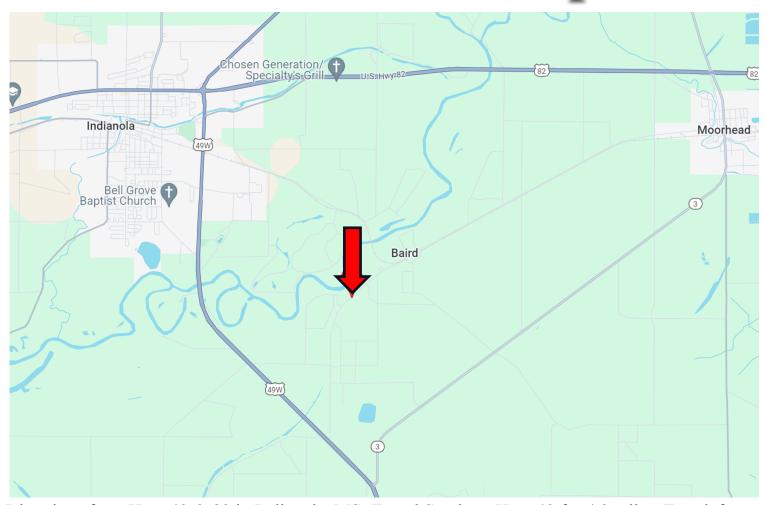

## Directional Map

<u>Directions from Hwy 49 & 82 in Indianola, MS</u>: Travel South on Hwy 49 for 4.2 miles. Turn left onto Baird Road and travel 1.1 miles. Turn left ontp Three Way Road. After 1.1 miles, the property will be on the left. **213 Three Way Road, Indianola, MS 38751**—GOOGLE MAP LINK