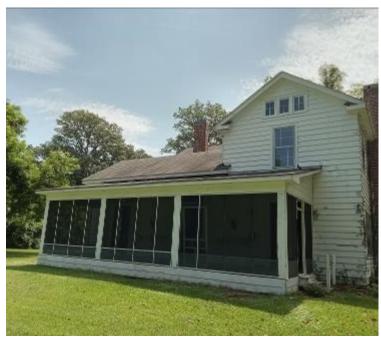

This beautiful Colonial-style home has three bedrooms, three bathrooms, and approximately 3,000 square feet of living space. The downstairs living room features 14-foot-high ceilings, hardwood floors, built-in bookcases, and a gas/wood-burning fireplace. Large open windows allow plenty of natural light, and a spacious screened-in porch off the living area overlooks the beautiful Sunflower River.