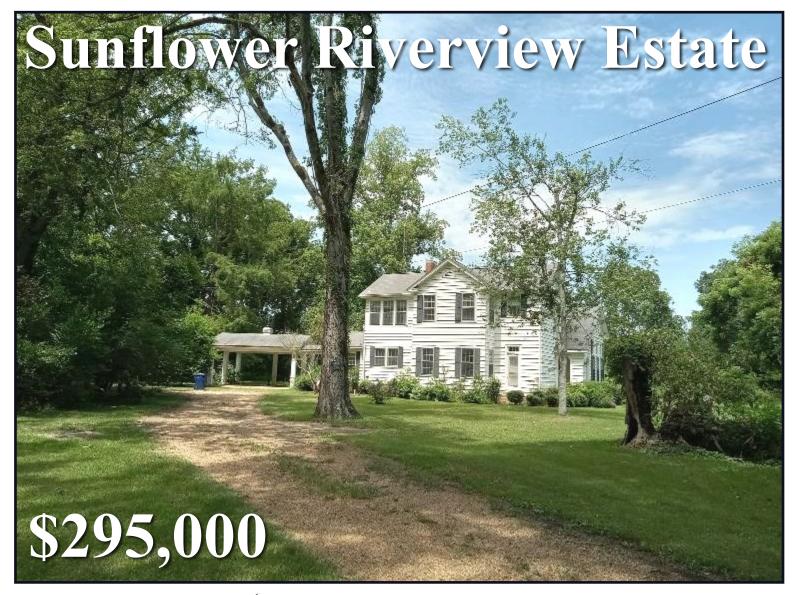

### A Mississippi Delta Classic/

213 Three Way Road, Indianola, MS 38751

This unique Mississippi Delta Home has it all. This riverfront property, located on twelve acres of secluded and private land along the banks of the Sunflower River just seven miles southeast of Indianola, has everything you need to continue one of the true riverview estates right here in the heart of the Delta.

This beautiful Colonial-style home has three bedrooms, three bathrooms, and approximately 3,000 square feet of living space. The downstairs living room features 14-foot-high ceilings, hardwood floors, built-in bookcases, and a gas/wood-burning fireplace. Large open windows allow plenty of natural light, and a spacious screened-in porch off the living area overlooks the beautiful Sunflower River.

This truly is a one-of-a-kind opportunity for you and your family to own one of the most sought-after property types in today's real estate market. Make sure to bring your imagination, as this property will be a blank canvas for creating the masterpiece you have always dreamed of. Call Emerson to view this Mississippi Classic in Sunflower County today!