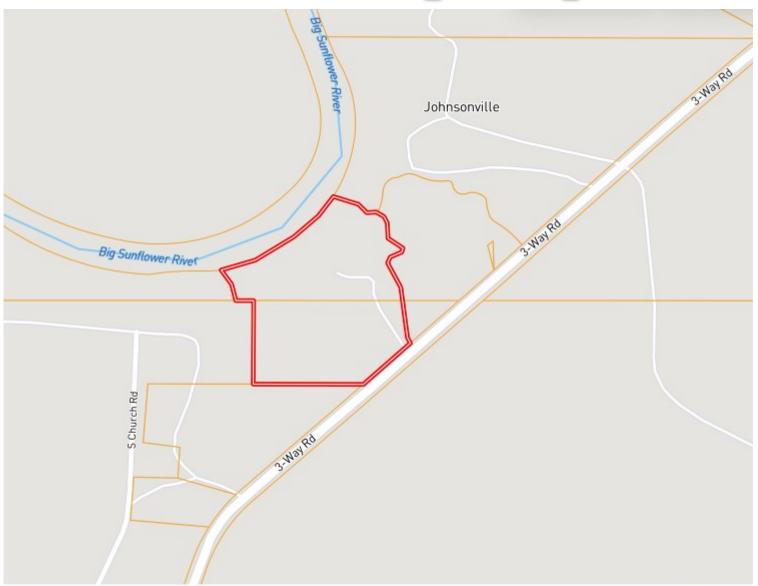

# Aerial Map

This unique Mississippi Delta Home has it all. This riverfront property, located on twelve acres of secluded and private land along the banks of the Sunflower River just seven miles southeast of Indianola, has everything you need to continue one of the true riverview estates right here in the heart of the Delta.