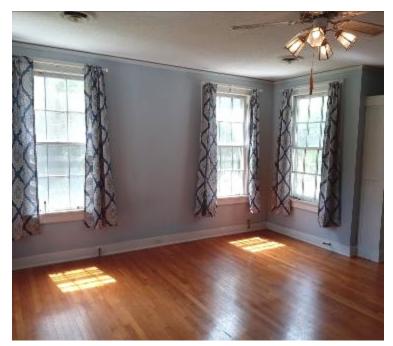

This beautiful Colonial-style home has three bedrooms, three bathrooms, and approximately 3,000 square feet of living space. The downstairs living room features 14-foot-high ceilings, hardwood floors, built-in bookcases, and a gas/wood-burning fireplace. Large open windows allow plenty of natural light, and a spacious screened-in porch off the living area overlooks the beautiful Sunflower River.