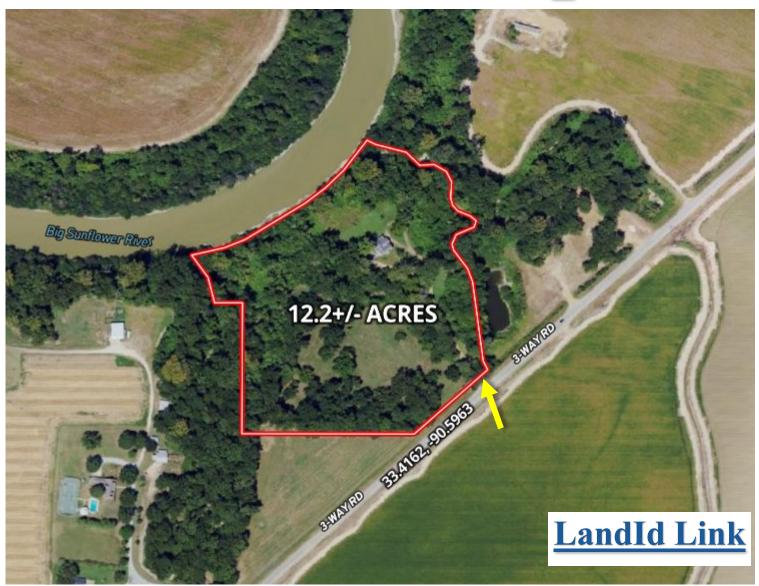

# Aerial Map

This unique Mississippi Delta Home has it all. This riverfront property, located on twelve acres of secluded and private land along the banks of the Sunflower River just seven miles southeast of Indianola, has everything you need to continue one of the true riverview estates right here in the heart of the Delta.