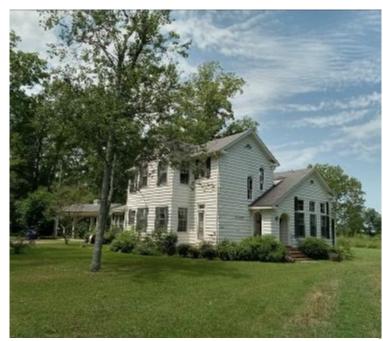

This unique Mississippi Delta Home has it all. This riverfront property, located on twelve acres of secluded and private land along the banks of the Sunflower River just seven miles southeast of Indianola, has everything you need to continue one of the true riverview estates right here in the heart of the Delta.

This beautiful Colonial-style home has three bedrooms, three bathrooms, and approximately 3,000 square feet of living space. The downstairs living room features 14-foot-high ceilings, hardwood floors, built-in bookcases, and a gas/wood-burning fireplace. Large open windows allow plenty of natural light, and a spacious screened-in porch off the living area overlooks the beautiful Sunflower River.