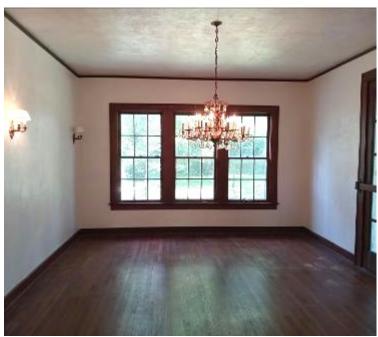

This beautiful Colonial-style home has three bedrooms, three bathrooms, and approximately 3,000 square feet of living space. The downstairs living room features 14-foot-high ceilings, hardwood floors, built-in bookcases, and a gas/wood-burning fireplace. Large open windows allow plenty of natural light, and a spacious screened-in porch off the living area overlooks the beautiful Sunflower River.