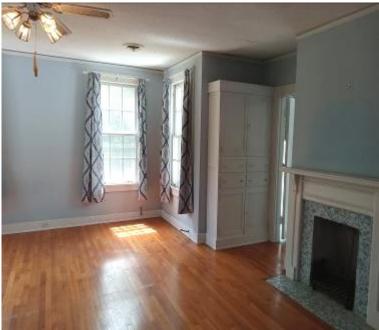

This beautiful Colonial-style home has three bedrooms, three bathrooms, and approximately 3,000 square feet of living space. The downstairs living room features 14-foot-high ceilings, hardwood floors, built-in bookcases, and a gas/wood-burning fireplace. Large open windows allow plenty of natural light, and a spacious screened-in porch off the living area overlooks the beautiful Sunflower River.