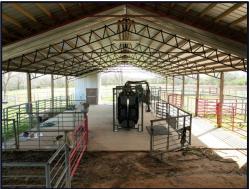

- 130+/- ACRES OF CROSS-FENCED PASTURELAND
- 185+/- ACRES OF TIMBERLAND WITH ESTABLISHED FOOD PLOTS FOR HUNTING
- 12,000 SQ FT POLE BARN WITH BULL & SQUEEZE SHOOTS
- THREE-BEDROOM MOBILE HOME OVERLOOKING A POND

two stocked ponds, one offering a stunning view from the comfortable 3-bedroom, 2-bathroom mobile home on the property. Ranch facilities include a 12,000+/- sq ft pole barn equipped with bull and squeeze shoots, enhancing cattle management efficiency. The land is thoughtfully cross-fenced to facilitate rotational grazing. At the same time, approximately 185+/- acres of timberland offer potential additional income and serve as a habitat for abundant wildlife, making it an ideal setting for hunting and supplementary cattle grazing areas. Located in the heart of Jasper County, the ranch combines isolation with accessibility via well-maintained county roads, ensuring seamless connectivity to local markets and community resources. Whether you're a seasoned rancher or an emerging enthusiast, this property promises to fulfill your cattle ranching ambitions while providing a serene retreat amidst Mississippi's natural splendor.