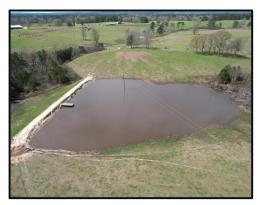

- TWO PONDS WITH A DOCK STOCKED WITH BREAM AND BASS
- 2017 JOHN DEERE TRACTOR WITH FRONT END LOADER
- 24FT GOOSENECK LIVESTOCK TRAILER
- OFFERS BOTH ISOLATION & EASY ACCESS TO LOCAL COMMUNITY RESOURCES

two stocked ponds, one offering a stunning view from the comfortable 3-bedroom, 2-bathroom mobile home on the property. Ranch facilities include a 12,000+/- sq ft pole barn equipped with bull and squeeze shoots, enhancing cattle management efficiency. The land is thoughtfully cross-fenced to facilitate rotational grazing. At the same time, approximately 185+/- acres of timberland offer potential additional income and serve as a habitat for abundant wildlife, making it an ideal setting for hunting and supplementary cattle grazing areas. Located in the heart of Jasper County, the ranch combines isolation with accessibility via well-maintained county roads, ensuring seamless connectivity to local markets and community resources. Whether you're a seasoned rancher or an emerging enthusiast, this property promises to fulfill your cattle ranching ambitions while providing a serene retreat amidst Mississippi's natural splendor.