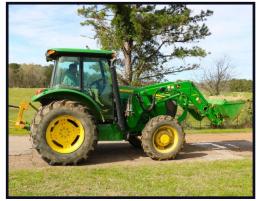

- TWO PONDS WITH A DOCK STOCKED WITH BREAM AND BASS
- 2017 JOHN DEERE TRACTOR WITH FRONT END LOADER
- 24FT GOOSENECK LIVESTOCK TRAILER
- OFFERS BOTH ISOLATION & EASY ACCESS TO LOCAL COMMUNITY RESOURCES