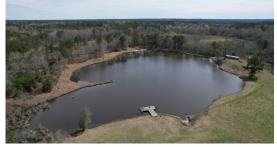

- TWO PONDS WITH A DOCK STOCKED WITH BREAM AND BASS
- 2017 JOHN DEERE TRACTOR WITH FRONT END LOADER
- 24FT GOOSENECK LIVESTOCK TRAILER
- OFFERS BOTH ISOLATION & EASY ACCESS TO LOCAL COMMUNITY RESOURCES

two stocked ponds, one offering a stunning view from the comfortable 3-bedroom, 2-bathroom mobile home on the property. Ranch facilities include a 12,000+/- sq ft pole barn equipped with bull and squeeze shoots, enhancing cattle management efficiency. The land is thoughtfully cross-fenced to facilitate rotational grazing. At the same time, approximately 185+/- acres of timberland offer potential additional income and serve as a habitat for abundant wildlife, making it an ideal setting for hunting and supplementary cattle grazing areas. Located in the heart of Jasper County, the ranch combines isolation with accessibility via well-maintained county roads, ensuring seamless connectivity to local markets and community resources. Whether you're a seasoned rancher or an emerging enthusiast, this property promises to fulfill your cattle ranching ambitions while providing a serene retreat amidst Mississippi's natural splendor.