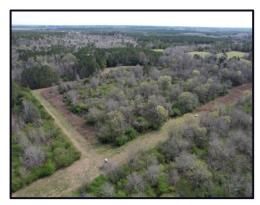

Experience the essence of cattle ranching on this expansive 315+/- acre property in the picturesque landscapes of Jasper County, MS. Designed with serious ranchers in mind, this fully operational ranch offers an ideal blend of efficient agricultural infrastructure and natural beauty. With 130+/- acres of lush pastureland, the ranch provides ample space for optimal grazing and hay production, ensuring sustainable livestock nutrition and soil health. Adding to its charm are

two stocked ponds, one offering a stunning view from the comfortable 3-bedroom, 2-bathroom mobile home on the property. Ranch facilities include a 12,000+/- sq ft pole barn equipped with bull and squeeze shoots, enhancing cattle management efficiency. The land is thoughtfully cross-fenced to facilitate rotational grazing. At the same time, approximately 185+/- acres of timberland offer potential additional income and serve as a habitat for abundant wildlife, making it an ideal setting for hunting and supplementary cattle grazing areas. Located in the heart of Jasper County, the ranch combines isolation with accessibility via well-maintained county roads, ensuring seamless connectivity to local markets and community resources. Whether you're a seasoned rancher or an emerging enthusiast, this property promises to fulfill your cattle ranching ambitions while providing a serene retreat amidst Mississippi's natural splendor.