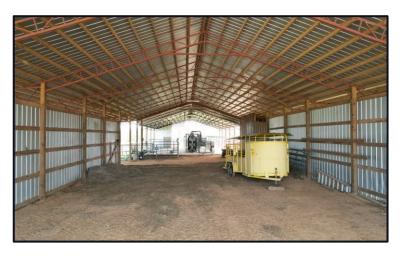

- 130+/- ACRES OF CROSS-FENCED PASTURELAND
- 185+/- ACRES OF TIMBERLAND WITH ESTABLISHED FOOD PLOTS FOR HUNTING
- 12,000 SQ FT POLE BARN WITH BULL & SQUEEZE SHOOTS
- THREE-BEDROOM MOBILE HOME OVERLOOKING A POND

two stocked ponds, one offering a stunning view from the comfortable 3-bedroom, 2-bathroom mobile home on the property. Ranch facilities include a 12,000+/- sq ft pole barn equipped with bull and squeeze shoots, enhancing cattle management efficiency. The land is thoughtfully cross-fenced to facilitate rotational grazing. At the same time, approximately 185+/- acres of timberland offer potential additional income and serve as a habitat for abundant wildlife, making it an ideal setting for hunting and supplementary cattle grazing areas. Located in the heart of Jasper County, the ranch combines isolation with accessibility via well-maintained county roads, ensuring seamless connectivity to local markets and community resources. Whether you're a seasoned rancher or an emerging enthusiast, this property promises to fulfill your cattle ranching ambitions while providing a serene retreat amidst Mississippi's natural splendor.