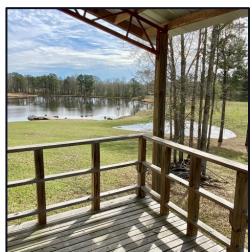

two stocked ponds, one offering a stunning view from the comfortable 3-bedroom, 2-bathroom mobile home on the property. Ranch facilities include a 12,000+/- sq ft pole barn equipped with bull and squeeze shoots, enhancing cattle management efficiency. The land is thoughtfully cross-fenced to facilitate rotational grazing. At the same time, approximately 185+/- acres of timberland offer potential additional income and serve as a habitat for abundant wildlife, making it an ideal setting for hunting and supplementary cattle grazing areas. Located in the heart of Jasper County, the ranch combines isolation with accessibility via well-maintained county roads, ensuring seamless connectivity to local markets and community resources. Whether you're a seasoned rancher or an emerging enthusiast, this property promises to fulfill your cattle ranching ambitions while providing a serene retreat amidst Mississippi's natural splendor.