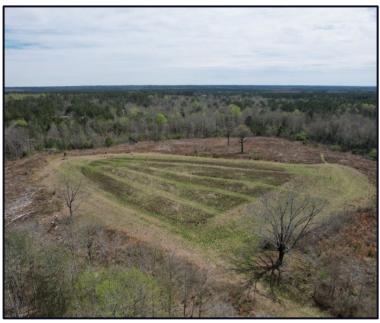

- 130+/- ACRES OF CROSS-FENCED PASTURELAND
- 185+/- ACRES OF TIMBERLAND WITH ESTABLISHED FOOD PLOTS FOR HUNTING
- 12,000 SQ FT POLE BARN WITH BULL & SQUEEZE SHOOTS
- THREE-BEDROOM MOBILE HOME OVERLOOKING A POND

two stocked ponds, one offering a stunning view from the comfortable 3-bedroom, 2-bathroom mobile home on the property. Ranch facilities include a 12,000+/- sq ft pole barn equipped with bull and squeeze shoots, enhancing cattle management efficiency. The land is thoughtfully cross-fenced to facilitate rotational grazing. At the same time, approximately 185+/- acres of timberland offer potential additional income and serve as a habitat for abundant wildlife, making it an ideal setting for hunting and supplementary cattle grazing areas. Located in the heart of Jasper County, the ranch combines isolation with accessibility via well-maintained county roads, ensuring seamless connectivity to local markets and community resources. Whether you're a seasoned rancher or an emerging enthusiast, this property promises to fulfill your cattle ranching ambitions while providing a serene retreat amidst Mississippi's natural splendor.