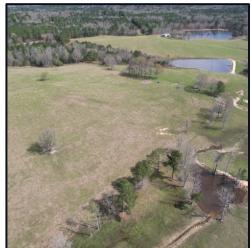

- 130+/- ACRES OF CROSS-FENCED PASTURELAND
- 185+/- ACRES OF TIMBERLAND WITH ESTABLISHED FOOD PLOTS FOR HUNTING
- 12,000 SQ FT POLE BARN WITH BULL & SQUEEZE SHOOTS
- THREE-BEDROOM MOBILE HOME OVERLOOKING A POND

- TWO PONDS WITH A DOCK STOCKED WITH BREAM AND BASS
- 2017 JOHN DEERE TRACTOR WITH FRONT END LOADER
- 24FT GOOSENECK LIVESTOCK TRAILER
- OFFERS BOTH ISOLATION & EASY ACCESS TO LOCAL COMMUNITY RESOURCES

Experience the essence of cattle ranching on this expansive 315+/- acre property in the picturesque landscapes of Jasper County, MS. Designed with serious ranchers in mind, this fully operational ranch offers an ideal blend of efficient agricultural infrastructure and natural beauty. With 130+/- acres of lush pastureland, the ranch provides ample space for optimal grazing and hay production, ensuring sustainable livestock nutrition and soil health. Adding to its charm are

two stocked ponds, one offering a stunning view from the comfortable 3-bedroom, 2-bathroom mobile home on the property. Ranch facilities include a 12,000+/- sq ft pole barn equipped with bull and squeeze shoots, enhancing cattle management efficiency. The land is thoughtfully cross-fenced to facilitate rotational grazing. At the same time, approximately 185+/- acres of timberland offer potential additional income and serve as a habitat for abundant wildlife, making it an ideal setting for hunting and supplementary cattle grazing areas. Located in the heart of Jasper County, the ranch combines isolation with accessibility via well-maintained county roads, ensuring seamless connectivity to local markets and community resources. Whether you're a seasoned rancher or an emerging enthusiast, this property promises to fulfill your cattle ranching ambitions while providing a serene retreat amidst Mississippi's natural splendor.