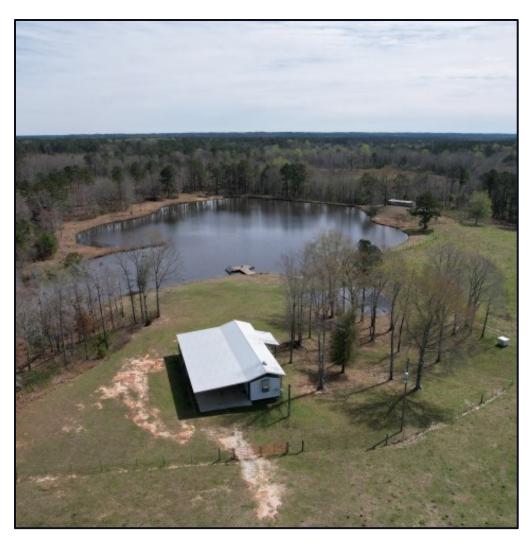

- TWO PONDS WITH A DOCK STOCKED WITH BREAM AND BASS
- 2017 JOHN DEERE TRACTOR WITH FRONT END LOADER
- 24FT GOOSENECK LIVESTOCK TRAILER
- OFFERS BOTH ISOLATION & EASY ACCESS TO LOCAL COMMUNITY RESOURCES

two stocked ponds, one offering a stunning view from the comfortable 3-bedroom, 2-bathroom mobile home on the property. Ranch facilities include a 12,000+/- sq ft pole barn equipped with bull and squeeze shoots, enhancing cattle management efficiency. The land is thoughtfully cross-fenced to facilitate rotational grazing. At the same time, approximately 185+/- acres of timberland offer potential additional income and serve as a habitat for abundant wildlife, making it an ideal setting for hunting and supplementary cattle grazing areas. Located in the heart of Jasper County, the ranch combines isolation with accessibility via well-maintained county roads, ensuring seamless connectivity to local markets and community resources. Whether you're a seasoned rancher or an emerging enthusiast, this property promises to fulfill your cattle ranching ambitions while providing a serene retreat amidst Mississippi's natural splendor.