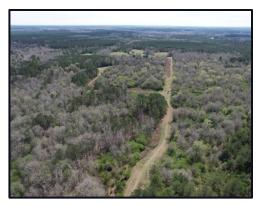

two stocked ponds, one offering a stunning view from the comfortable 3-bedroom, 2-bathroom mobile home on the property. Ranch facilities include a 12,000+/- sq ft pole barn equipped with bull and squeeze shoots, enhancing cattle management efficiency. The land is thoughtfully cross-fenced to facilitate rotational grazing. At the same time, approximately 185+/- acres of timberland offer potential additional income and serve as a habitat for abundant wildlife, making it an ideal setting for hunting and supplementary cattle grazing areas. Located in the heart of Jasper County, the ranch combines isolation with accessibility via well-maintained county roads, ensuring seamless connectivity to local markets and community resources. Whether you're a seasoned rancher or an emerging enthusiast, this property promises to fulfill your cattle ranching ambitions while providing a serene retreat amidst Mississippi's natural splendor.