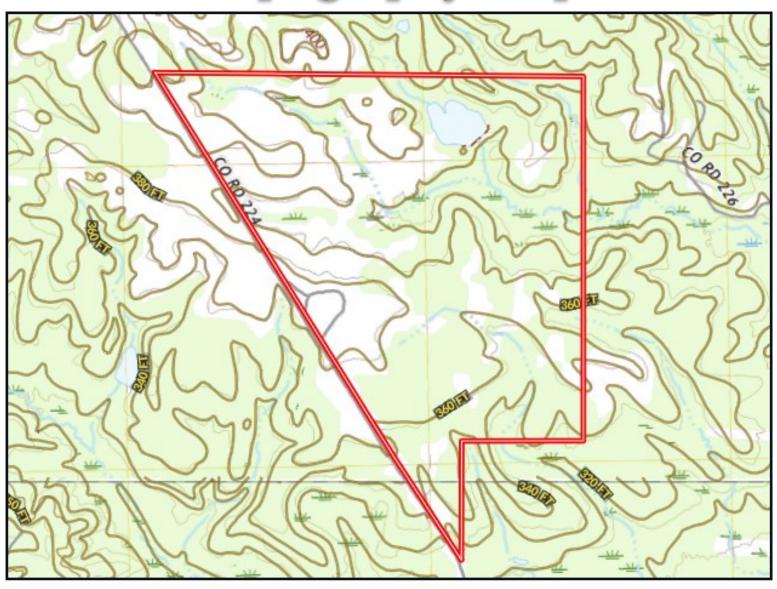

state Expert You Can Trust!

### DAVID BELDEN REALTOR®

O: 601.898.2772 C: 601.415.3884 DBelden@TomSmithLand.com





















DAVID BELDEN REALTOR®

Office: 601.898.2772 Cell: 601.415.3884

DBelden@TomSmithLand.com



A Real Estate Expert You Can Trust

TomSmithLandandHomes.com

Information is believed to be accurate but not guaranteed.

# Aerial Map



Click Here for an Interactive Map

A Real Estate Expert You Can Trust!

#### DAVID BELDEN

REALTOR

O: 601.898.2772 C: 601.415.3884 DBelden@TomSmithLand.com

TomSmithLandandHomes.com





# Ownership Map



A Real Estate Expert You Can Trust!

#### DAVID BELDEN

REALTOR

O: 601.898.2772 C: 601.415.3884 DBelden@TomSmithLand.com

TomSmithLandandHomes.com



Information is believed to be accurate but not guaranteed.

# Topography Map



A Real Estate Expert You Can Trust!

#### DAVID **BELDEN**

**REALTOR®** 

O: 601.898.2772 C: 601.415.3884 DBelden@TomSmithLand.com

TomSmithLandandHomes.com



Information is believed to be accurate but not guaranteed.

# Soil Map



## A Real Estate Expert You Can Trust!

#### DAVID BELDEN REALTOR®

O: 601.898.2772 C: 601.415.3884 DBelden@TomSmithLand.com

TomSmithLandandHomes.com



Directional Map



<u>Directions from Hwy 18 and Hwy 513 in Rose Hill, MS:</u> Travel east on Hwy 513 for 1.7 miles. Turn right onto Co Rd 22 and travel 1.1 miles. Make a slight right onto Co Rd 224. After 0.2 miles, the property entrance will be on the left. <u>107 CR 224, PACHUTA, MS 39356 -GOOGLE MAP LINK</u>