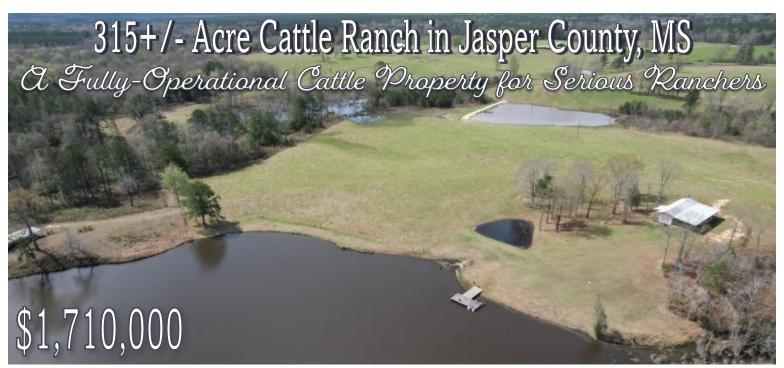

Experience the essence of cattle ranching on this expansive 315+/- acre property in the picturesque landscapes of Jasper County, MS. Designed with serious ranchers in mind, this fully operational ranch offers an ideal blend of efficient agricultural infrastructure and natural beauty. With 130+/- acres of lush pastureland, the ranch provides ample space for optimal grazing and hay production, ensuring sustainable livestock nutrition and soil health. Adding to its charm are

two stocked ponds, one offering a stunning view from the comfortable 3-bedroom, 2-bathroom mobile home on the property. Ranch facilities include a 12,000+/- sq ft pole barn equipped with bull and squeeze shoots, enhancing cattle management efficiency. The land is thoughtfully cross-fenced to facilitate rotational grazing. At the same time, approximately 185+/- acres of timberland offer potential additional income and serve as a habitat for abundant wildlife, making it an ideal setting for hunting and supplementary cattle grazing areas. Located in the heart of Jasper County, the ranch combines isolation with accessibility via well-maintained county roads, ensuring seamless connectivity to local markets and community resources. Whether you're a seasoned rancher or an emerging enthusiast, this property promises to fulfill your cattle ranching ambitions while providing a serene retreat amidst Mississippi's natural splendor.