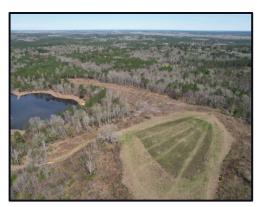

- TWO PONDS WITH A DOCK STOCKED WITH BREAM AND BASS
- 2017 JOHN DEERE TRACTOR WITH FRONT END LOADER
- 24FT GOOSENECK LIVESTOCK TRAILER
- OFFERS BOTH ISOLATION & EASY ACCESS TO LOCAL COMMUNITY RESOURCES

two stocked ponds, one offering a stunning view from the comfortable 3-bedroom, 2-bathroom mobile home on the property. Ranch facilities include a 12,000+/- sq ft pole barn equipped with bull and squeeze shoots, enhancing cattle management efficiency. The land is thoughtfully cross-fenced to facilitate rotational grazing. At the same time, approximately 185+/- acres of timberland offer potential additional income and serve as a habitat for abundant wildlife, making it an ideal setting for hunting and supplementary cattle grazing areas. Located in the heart of Jasper County, the ranch combines isolation with accessibility via well-maintained county roads, ensuring seamless connectivity to local markets and community resources. Whether you're a seasoned rancher or an emerging enthusiast, this property promises to fulfill your cattle ranching ambitions while providing a serene retreat amidst Mississippi's natural splendor.