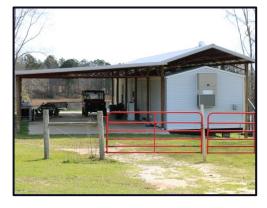

- 130+/- ACRES OF CROSS-FENCED PASTURELAND
- 185+/- ACRES OF TIMBERLAND WITH ESTABLISHED FOOD PLOTS FOR HUNTING
- 12,000 SQ FT POLE BARN WITH BULL & SQUEEZE SHOOTS
- THREE-BEDROOM MOBILE HOME OVERLOOKING A POND

two stocked ponds, one offering a stunning view from the comfortable 3-bedroom, 2-bathroom mobile home on the property. Ranch facilities include a 12,000+/- sq ft pole barn equipped with bull and squeeze shoots, enhancing cattle management efficiency. The land is thoughtfully cross-fenced to facilitate rotational grazing. At the same time, approximately 185+/- acres of timberland offer potential additional income and serve as a habitat for abundant wildlife, making it an ideal setting for hunting and supplementary cattle grazing areas. Located in the heart of Jasper County, the ranch combines isolation with accessibility via well-maintained county roads, ensuring seamless connectivity to local markets and community resources. Whether you're a seasoned rancher or an emerging enthusiast, this property promises to fulfill your cattle ranching ambitions while providing a serene retreat amidst Mississippi's natural splendor.