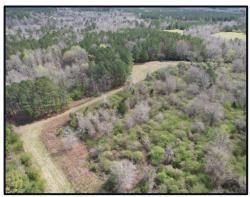

two stocked ponds, one offering a stunning view from the comfortable 3-bedroom, 2-bathroom mobile home on the property. Ranch facilities include a 12,000+/- sq ft pole barn equipped with bull and squeeze shoots, enhancing cattle management efficiency. The land is thoughtfully cross-fenced to facilitate rotational grazing. At the same time, approximately 185+/- acres of timberland offer potential additional income and serve as a habitat for abundant wildlife, making it an ideal setting for hunting and supplementary cattle grazing areas. Located in the heart of Jasper County, the ranch combines isolation with accessibility via well-maintained county roads, ensuring seamless connectivity to local markets and community resources. Whether you're a seasoned rancher or an emerging enthusiast, this property promises to fulfill your cattle ranching ambitions while providing a serene retreat amidst Mississippi's natural splendor.