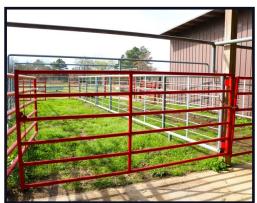

- 130+/- ACRES OF CROSS-FENCED PASTURELAND
- 185+/- ACRES OF TIMBERLAND WITH ESTABLISHED FOOD PLOTS FOR HUNTING
- 12,000 SQ FT POLE BARN WITH BULL & SQUEEZE SHOOTS
- THREE-BEDROOM MOBILE HOME OVERLOOKING A POND

two stocked ponds, one offering a stunning view from the comfortable 3-bedroom, 2-bathroom mobile home on the property. Ranch facilities include a 12,000+/- sq ft pole barn equipped with bull and squeeze shoots, enhancing cattle management efficiency. The land is thoughtfully cross-fenced to facilitate rotational grazing. At the same time, approximately 185+/- acres of timberland offer potential additional income and serve as a habitat for abundant wildlife, making it an ideal setting for hunting and supplementary cattle grazing areas. Located in the heart of Jasper County, the ranch combines isolation with accessibility via well-maintained county roads, ensuring seamless connectivity to local markets and community resources. Whether you're a seasoned rancher or an emerging enthusiast, this property promises to fulfill your cattle ranching ambitions while providing a serene retreat amidst Mississippi's natural splendor.