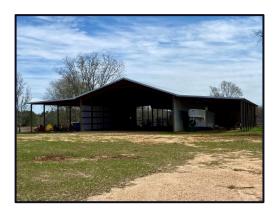

- 130+/- ACRES OF CROSS-FENCED PASTURELAND
- 185+/- ACRES OF TIMBERLAND WITH ESTABLISHED FOOD PLOTS FOR HUNTING
- 12,000 SQ FT POLE BARN WITH BULL & SQUEEZE SHOOTS
- THREE-BEDROOM MOBILE HOME OVERLOOKING A POND

two stocked ponds, one offering a stunning view from the comfortable 3-bedroom, 2-bathroom mobile home on the property. Ranch facilities include a 12,000+/- sq ft pole barn equipped with bull and squeeze shoots, enhancing cattle management efficiency. The land is thoughtfully cross-fenced to facilitate rotational grazing. At the same time, approximately 185+/- acres of timberland offer potential additional income and serve as a habitat for abundant wildlife, making it an ideal setting for hunting and supplementary cattle grazing areas. Located in the heart of Jasper County, the ranch combines isolation with accessibility via well-maintained county roads, ensuring seamless connectivity to local markets and community resources. Whether you're a seasoned rancher or an emerging enthusiast, this property promises to fulfill your cattle ranching ambitions while providing a serene retreat amidst Mississippi's natural splendor.