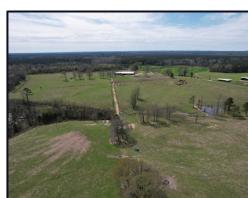

- 130+/- ACRES OF CROSS-FENCED PASTURELAND
- 185+/- ACRES OF TIMBERLAND WITH ESTABLISHED FOOD PLOTS FOR HUNTING
- 12,000 SQ FT POLE BARN WITH BULL & SQUEEZE SHOOTS
- THREE-BEDROOM MOBILE HOME OVERLOOKING A POND

Experience the essence of cattle ranching on this expansive 315+/- acre property in the picturesque landscapes of Jasper County, MS. Designed with serious ranchers in mind, this fully operational ranch offers an ideal blend of efficient agricultural infrastructure and natural beauty. With 130+/- acres of lush pastureland, the ranch provides ample space for optimal grazing and hay production, ensuring sustainable livestock nutrition and soil health. Adding to its charm are

two stocked ponds, one offering a stunning view from the comfortable 3-bedroom, 2-bathroom mobile home on the property. Ranch facilities include a 12,000+/- sq ft pole barn equipped with bull and squeeze shoots, enhancing cattle management efficiency. The land is thoughtfully cross-fenced to facilitate rotational grazing. At the same time, approximately 185+/- acres of timberland offer potential additional income and serve as a habitat for abundant wildlife, making it an ideal setting for hunting and supplementary cattle grazing areas. Located in the heart of Jasper County, the ranch combines isolation with accessibility via well-maintained county roads, ensuring seamless connectivity to local markets and community resources. Whether you're a seasoned rancher or an emerging enthusiast, this property promises to fulfill your cattle ranching ambitions while providing a serene retreat amidst Mississippi's natural splendor.