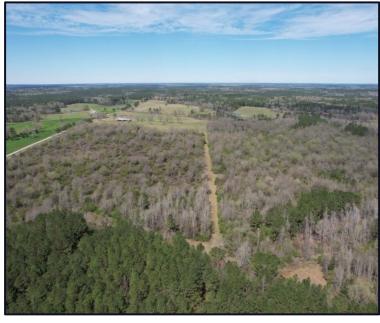

two stocked ponds, one offering a stunning view from the comfortable 3-bedroom, 2-bathroom mobile home on the property. Ranch facilities include a 12,000+/- sq ft pole barn equipped with bull and squeeze shoots, enhancing cattle management efficiency. The land is thoughtfully cross-fenced to facilitate rotational grazing. At the same time, approximately 185+/- acres of timberland offer potential additional income and serve as a habitat for abundant wildlife, making it an ideal setting for hunting and supplementary cattle grazing areas. Located in the heart of Jasper County, the ranch combines isolation with accessibility via well-maintained county roads, ensuring seamless connectivity to local markets and community resources. Whether you're a seasoned rancher or an emerging enthusiast, this property promises to fulfill your cattle ranching ambitions while providing a serene retreat amidst Mississippi's natural splendor.