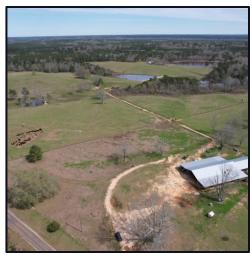

- 130+/- ACRES OF CROSS-FENCED PASTURELAND
- 185+/- ACRES OF TIMBERLAND WITH ESTABLISHED FOOD PLOTS FOR HUNTING
- 12,000 SQ FT POLE BARN WITH BULL & SQUEEZE SHOOTS
- THREE-BEDROOM MOBILE HOME OVERLOOKING A POND

- TWO PONDS WITH A DOCK STOCKED WITH BREAM AND BASS
- 2017 JOHN DEERE TRACTOR WITH FRONT END LOADER
- 24FT GOOSENECK LIVESTOCK TRAILER
- OFFERS BOTH ISOLATION & EASY ACCESS TO LOCAL COMMUNITY RESOURCES

Experience the essence of cattle ranching on this expansive 315+/- acre property in the picturesque landscapes of Jasper County, MS. Designed with serious ranchers in mind, this fully operational ranch offers an ideal blend of efficient agricultural infrastructure and natural beauty. With 130+/- acres of lush pastureland, the ranch provides ample space for optimal grazing and hay production, ensuring sustainable livestock nutrition and soil health. Adding to its charm are

two stocked ponds, one offering a stunning view from the comfortable 3-bedroom, 2-bathroom mobile home on the property. Ranch facilities include a 12,000+/- sq ft pole barn equipped with bull and squeeze shoots, enhancing cattle management efficiency. The land is thoughtfully cross-fenced to facilitate rotational grazing. At the same time, approximately 185+/- acres of timberland offer potential additional income and serve as a habitat for abundant wildlife, making it an ideal setting for hunting and supplementary cattle grazing areas. Located in the heart of Jasper County, the ranch combines isolation with accessibility via well-maintained county roads, ensuring seamless connectivity to local markets and community resources. Whether you're a seasoned rancher or an emerging enthusiast, this property promises to fulfill your cattle ranching ambitions while providing a serene retreat amidst Mississippi's natural splendor.