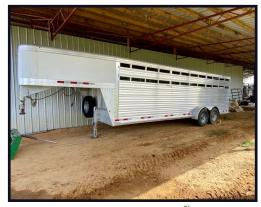

- TWO PONDS WITH A DOCK STOCKED WITH BREAM AND BASS
- 2017 JOHN DEERE TRACTOR WITH FRONT END LOADER
- 24FT GOOSENECK LIVESTOCK TRAILER
- OFFERS BOTH ISOLATION & EASY ACCESS TO LOCAL COMMUNITY RESOURCES