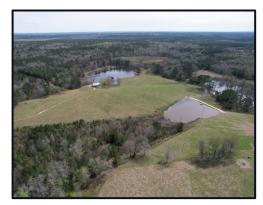

Experience the essence of cattle ranching on this expansive 315+/- acre property in the picturesque landscapes of Jasper County, MS. Designed with serious ranchers in mind, this fully operational ranch offers an ideal blend of efficient agricultural infrastructure and natural beauty. With 130+/- acres of lush pastureland, the ranch provides ample space for optimal grazing and hay production, ensuring sustainable livestock nutrition and soil health. Adding to its charm are

two stocked ponds, one offering a stunning view from the comfortable 3-bedroom, 2-bathroom mobile home on the property. Ranch facilities include a 12,000+/- sq ft pole barn equipped with bull and squeeze shoots, enhancing cattle management efficiency. The land is thoughtfully cross-fenced to facilitate rotational grazing. At the same time, approximately 185+/- acres of timberland offer potential additional income and serve as a habitat for abundant wildlife, making it an ideal setting for hunting and supplementary cattle grazing areas. Located in the heart of Jasper County, the ranch combines isolation with accessibility via well-maintained county roads, ensuring seamless connectivity to local markets and community resources. Whether you're a seasoned rancher or an emerging enthusiast, this property promises to fulfill your cattle ranching ambitions while providing a serene retreat amidst Mississippi's natural splendor.