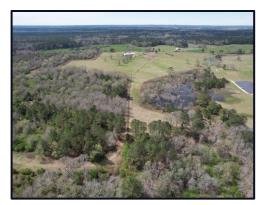

Experience the essence of cattle ranching on this expansive 315+/- acre property in the picturesque landscapes of Jasper County, MS. Designed with serious ranchers in mind, this fully operational ranch offers an ideal blend of efficient agricultural infrastructure and natural beauty. With 130+/- acres of lush pastureland, the ranch provides ample space for optimal grazing and hay production, ensuring sustainable livestock nutrition and soil health. Adding to its charm are

two stocked ponds, one offering a stunning view from the comfortable 3-bedroom, 2-bathroom mobile home on the property. Ranch facilities include a 12,000+/- sq ft pole barn equipped with bull and squeeze shoots, enhancing cattle management efficiency. The land is thoughtfully cross-fenced to facilitate rotational grazing. At the same time, approximately 185+/- acres of timberland offer potential additional income and serve as a habitat for abundant wildlife, making it an ideal setting for hunting and supplementary cattle grazing areas. Located in the heart of Jasper County, the ranch combines isolation with accessibility via well-maintained county roads, ensuring seamless connectivity to local markets and community resources. Whether you're a seasoned rancher or an emerging enthusiast, this property promises to fulfill your cattle ranching ambitions while providing a serene retreat amidst Mississippi's natural splendor.