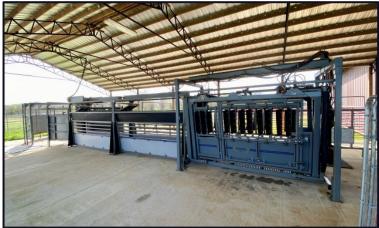

- 130+/- ACRES OF CROSS-FENCED PASTURELAND
- 185+/- ACRES OF TIMBERLAND WITH ESTABLISHED FOOD PLOTS FOR HUNTING
- 12,000 SQ FT POLE BARN WITH BULL & SQUEEZE SHOOTS
- THREE-BEDROOM MOBILE HOME OVERLOOKING A POND

two stocked ponds, one offering a stunning view from the comfortable 3-bedroom, 2-bathroom mobile home on the property. Ranch facilities include a 12,000+/- sq ft pole barn equipped with bull and squeeze shoots, enhancing cattle management efficiency. The land is thoughtfully cross-fenced to facilitate rotational grazing. At the same time, approximately 185+/- acres of timberland offer potential additional income and serve as a habitat for abundant wildlife, making it an ideal setting for hunting and supplementary cattle grazing areas. Located in the heart of Jasper County, the ranch combines isolation with accessibility via well-maintained county roads, ensuring seamless connectivity to local markets and community resources. Whether you're a seasoned rancher or an emerging enthusiast, this property promises to fulfill your cattle ranching ambitions while providing a serene retreat amidst Mississippi's natural splendor.