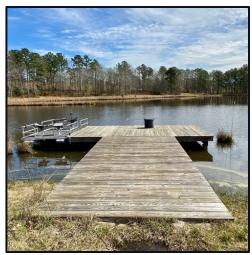

- TWO PONDS WITH A DOCK STOCKED WITH BREAM AND BASS
- 2017 JOHN DEERE TRACTOR WITH FRONT END LOADER
- 24FT GOOSENECK LIVESTOCK TRAILER
- OFFERS BOTH ISOLATION & EASY ACCESS TO LOCAL COMMUNITY RESOURCES

two stocked ponds, one offering a stunning view from the comfortable 3-bedroom, 2-bathroom mobile home on the property. Ranch facilities include a 12,000+/- sq ft pole barn equipped with bull and squeeze shoots, enhancing cattle management efficiency. The land is thoughtfully cross-fenced to facilitate rotational grazing. At the same time, approximately 185+/- acres of timberland offer potential additional income and serve as a habitat for abundant wildlife, making it an ideal setting for hunting and supplementary cattle grazing areas. Located in the heart of Jasper County, the ranch combines isolation with accessibility via well-maintained county roads, ensuring seamless connectivity to local markets and community resources. Whether you're a seasoned rancher or an emerging enthusiast, this property promises to fulfill your cattle ranching ambitions while providing a serene retreat amidst Mississippi's natural splendor.