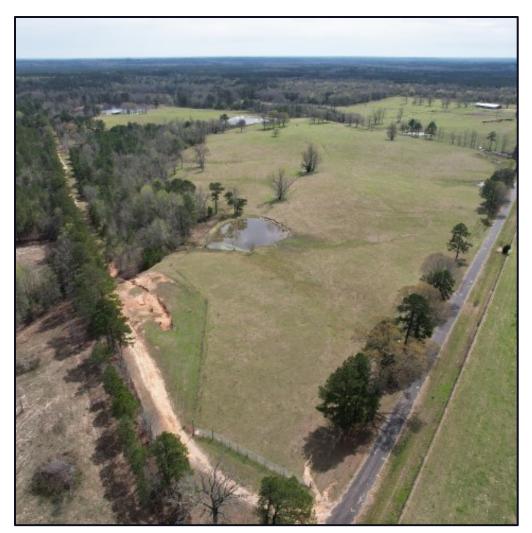

- 130+/- ACRES OF CROSS-FENCED PASTURELAND
- 185+/- ACRES OF TIMBERLAND WITH ESTABLISHED FOOD PLOTS FOR HUNTING
- 12,000 SQ FT POLE BARN WITH BULL & SQUEEZE SHOOTS
- THREE-BEDROOM MOBILE HOME OVERLOOKING A POND

- TWO PONDS WITH A DOCK STOCKED WITH BREAM AND BASS
- 2017 JOHN DEERE TRACTOR WITH FRONT END LOADER
- 24FT GOOSENECK LIVESTOCK TRAILER
- OFFERS BOTH ISOLATION & EASY ACCESS TO LOCAL COMMUNITY RESOURCES

Experience the essence of cattle ranching on this expansive 315+/- acre property in the picturesque landscapes of Jasper County, MS. Designed with serious ranchers in mind, this fully operational ranch offers an ideal blend of efficient agricultural infrastructure and natural beauty. With 130+/- acres of lush pastureland, the ranch provides ample space for optimal grazing and hay production, ensuring sustainable livestock nutrition and soil health. Adding to its charm are

two stocked ponds, one offering a stunning view from the comfortable 3-bedroom, 2-bathroom mobile home on the property. Ranch facilities include a 12,000+/- sq ft pole barn equipped with bull and squeeze shoots, enhancing cattle management efficiency. The land is thoughtfully cross-fenced to facilitate rotational grazing. At the same time, approximately 185+/- acres of timberland offer potential additional income and serve as a habitat for abundant wildlife, making it an ideal setting for hunting and supplementary cattle grazing areas. Located in the heart of Jasper County, the ranch combines isolation with accessibility via well-maintained county roads, ensuring seamless connectivity to local markets and community resources. Whether you're a seasoned rancher or an emerging enthusiast, this property promises to fulfill your cattle ranching ambitions while providing a serene retreat amidst Mississippi's natural splendor.