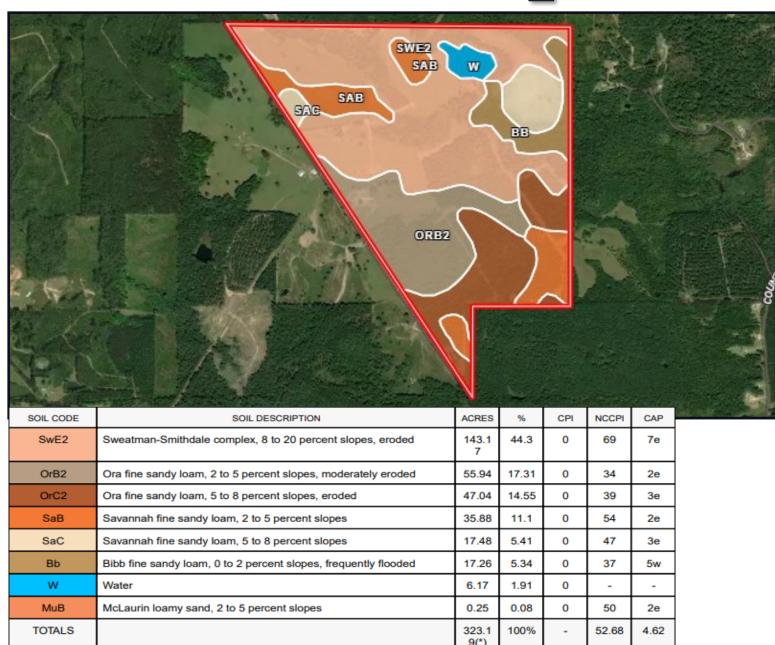

tate Expert You Can Trust

TomSmithLandandHomes.com

Information is believed to be accurate but not guaranteed.

# Aerial Map



Click Here for an Interactive Map

A Real Estate Expert You Can Trust!

#### DAVID BELDEN

REALTOR

O: 601.898.2772 C: 601.415.3884 DBelden@TomSmithLand.com

TomSmithLandandHomes.com





# Ownership Map



A Real Estate Expert You Can Trust!

#### DAVID BELDEN

REALTOR

O: 601.898.2772 C: 601.415.3884 DBelden@TomSmithLand.com

TomSmithLandandHomes.com



Information is believed to be accurate but not guaranteed.

# Topography Map



A Real Estate Expert You Can Trust!

#### DAVID **BELDEN**

**REALTOR®** 

O: 601.898.2772 C: 601.415.3884 DBelden@TomSmithLand.com

TomSmithLandandHomes.com



Information is believed to be accurate but not guaranteed.

# Soil Map



## A Real Estate Expert You Can Trust!

#### DAVID BELDEN REALTOR®

O: 601.898.2772 C: 601.415.3884 DBelden@TomSmithLand.com

TomSmithLandandHomes.com



Directional Map



<u>Directions from Hwy 18 and Hwy 513 in Rose Hill, MS:</u> Travel east on Hwy 513 for 1.7 miles. Turn right onto Co Rd 22 and travel 1.1 miles. Make a slight right onto Co Rd 224. After 0.2 miles, the property entrance will be on the left. <u>107 CR 224, PACHUTA, MS 39356 -GOOGLE MAP LINK</u>