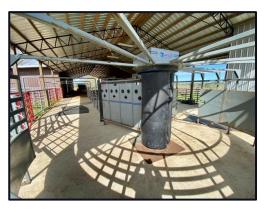

- 130+/- ACRES OF CROSS-FENCED PASTURELAND
- 185+/- ACRES OF TIMBERLAND WITH ESTABLISHED FOOD PLOTS FOR HUNTING
- 12,000 SQ FT POLE BARN WITH BULL & SQUEEZE SHOOTS
- THREE-BEDROOM MOBILE HOME OVERLOOKING A POND

two stocked ponds, one offering a stunning view from the comfortable 3-bedroom, 2-bathroom mobile home on the property. Ranch facilities include a 12,000+/- sq ft pole barn equipped with bull and squeeze shoots, enhancing cattle management efficiency. The land is thoughtfully cross-fenced to facilitate rotational grazing. At the same time, approximately 185+/- acres of timberland offer potential additional income and serve as a habitat for abundant wildlife, making it an ideal setting for hunting and supplementary cattle grazing areas. Located in the heart of Jasper County, the ranch combines isolation with accessibility via well-maintained county roads, ensuring seamless connectivity to local markets and community resources. Whether you're a seasoned rancher or an emerging enthusiast, this property promises to fulfill your cattle ranching ambitions while providing a serene retreat amidst Mississippi's natural splendor.