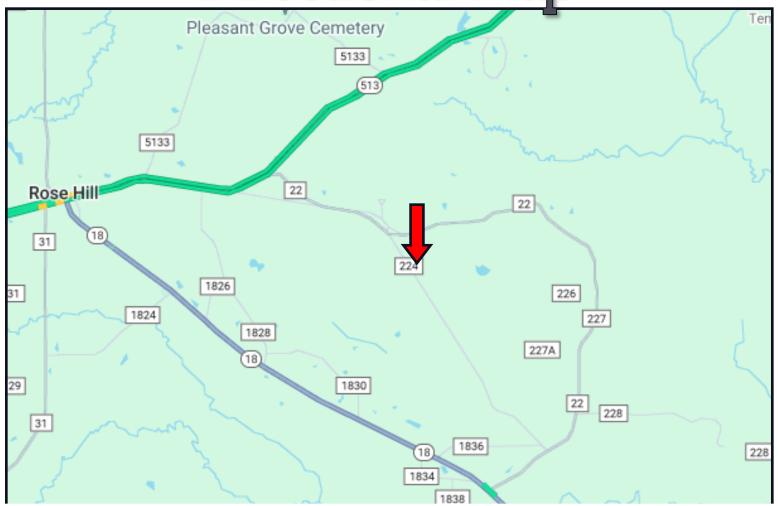

#### DAVID BELDEN REALTOR®

O: 601.898.2772 C: 601.415.3884 DBelden@TomSmithLand.com

TomSmithLandandHomes.com

Directional Map

<u>Directions from Hwy 18 and Hwy 513 in Rose Hill, MS:</u> Travel east on Hwy 513 for 1.7 miles. Turn right onto Co Rd 22 and travel 1.1 miles. Make a slight right onto Co Rd 224. After 0.2 miles, the property entrance will be on the left. <u>107 CR 224, PACHUTA, MS 39356 -GOOGLE MAP LINK</u>