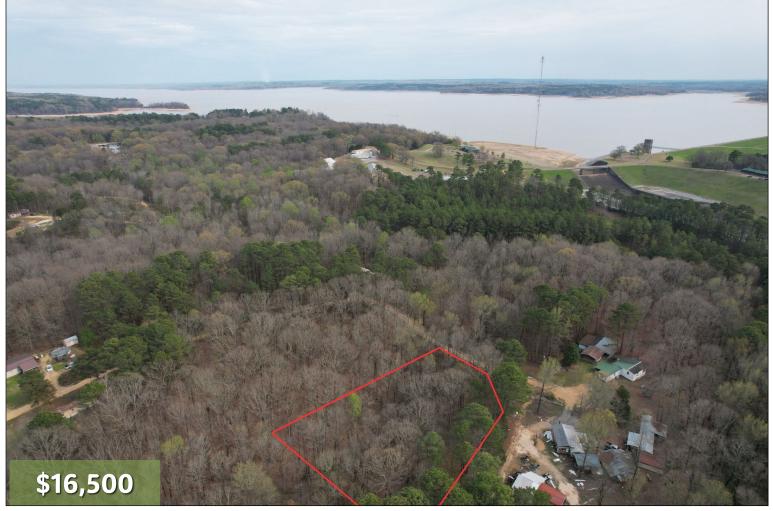

### 0.89± Acres Campsite in Panola County, MS

Welcome to your new 0.89± acre campsite located in Panola County, MS! This tract sits conveniently in an ideal location, being only five miles west of Enid Lake, twenty -five miles south of Sardis Lake, and thirty-seven miles north of Grenada Lake. The family can also enjoy the amenities that Batesville, MS, has to offer with a short twelve-mile drive north. There's gravel road frontage, and utilities are available, with water supplied through LIPE waterworks and power through Entergy. Call Kadero Edley for your private viewing!