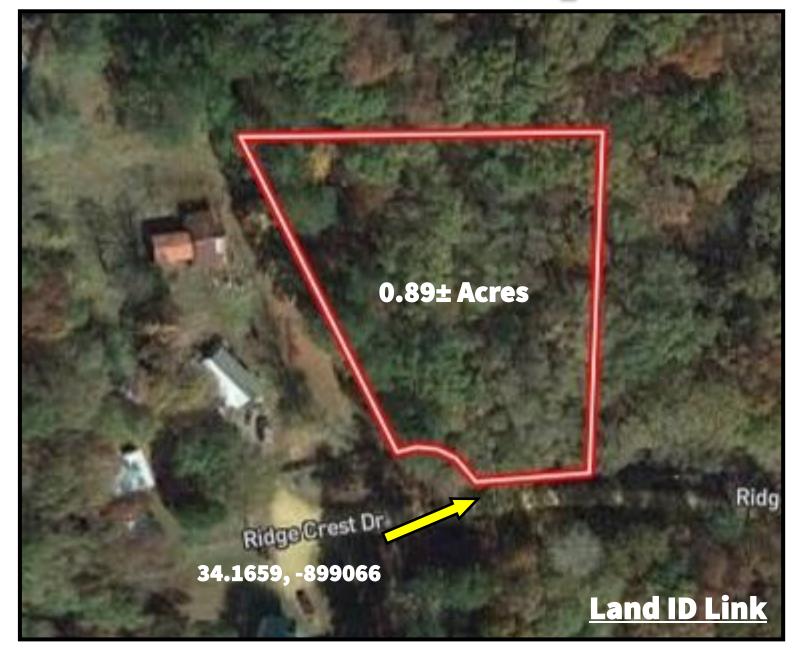

### 0.89± Acres Campsite in Panola County, MS

Welcome to your new 0.89± acre campsite located in Panola County, MS! This tract sits conveniently in an ideal location, being only five miles west of Enid Lake, twenty -five miles south of Sardis Lake, and thirty-seven miles north of Grenada Lake. The family can also enjoy the amenities that Batesville, MS, has to offer with a short twelve-mile drive north. There's gravel road frontage, and utilities are available, with water supplied through LIPE waterworks and power through Entergy. Call Kadero Edley for your private viewing!

## Dwnership Map