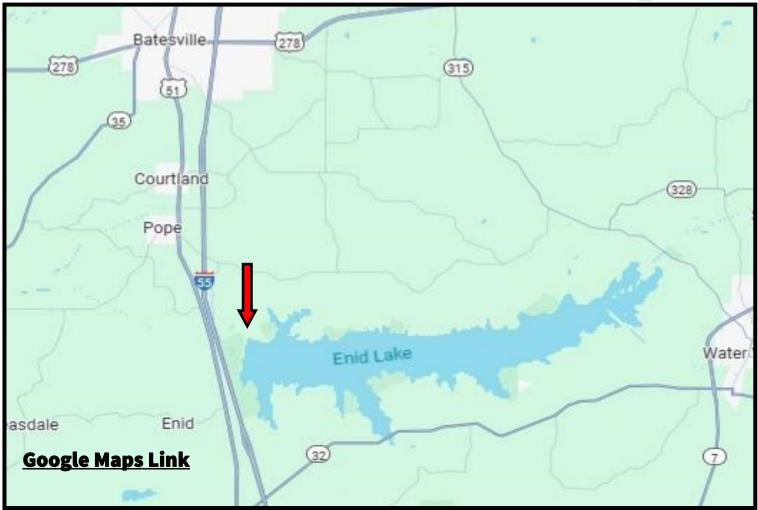

# Directional Map

<u>Directions from I-55 S in Batesville, MS:</u> Travel south on I-55 for 6.6 miles. Turn right on Hentz Rd. and travel 0.7 miles. Turn left on US-51 S and travel 3.6 miles. Continue onto Enid Dam Rd. After 2.4 miles, the property will be on your right