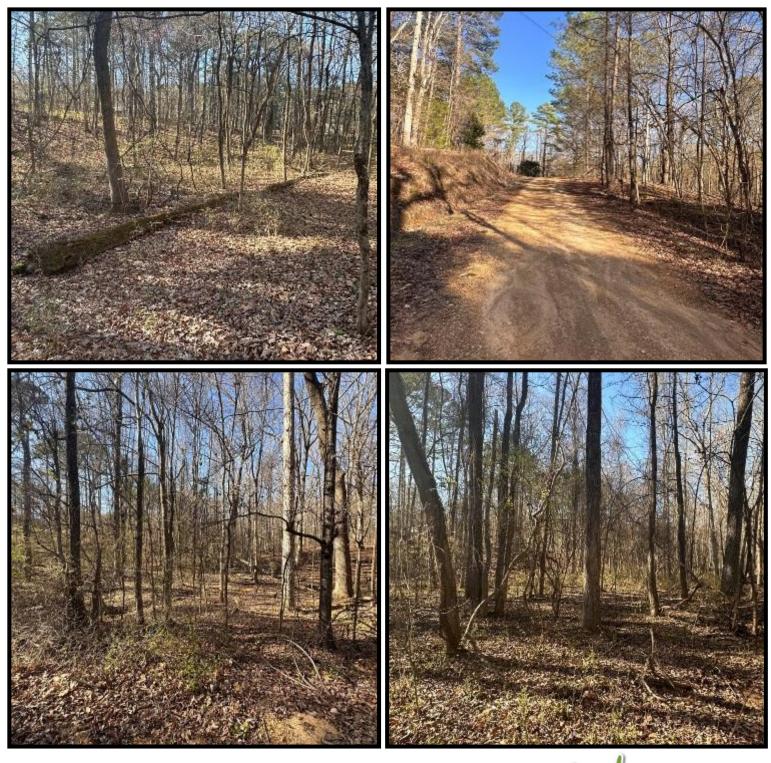

### 0.89± Acres Campsite in Panola County, MS

Welcome to your new 0.89± acre campsite located in Panola County, MS! This tract sits conveniently in an ideal location, being only five miles west of Enid Lake, twenty -five miles south of Sardis Lake, and thirty-seven miles north of Grenada Lake. The family can also enjoy the amenities that Batesville, MS, has to offer with a short twelve-mile drive north. There's gravel road frontage, and utilities are available, with water supplied through LIPE waterworks and power through Entergy. Call Kadero Edley for your private viewing!