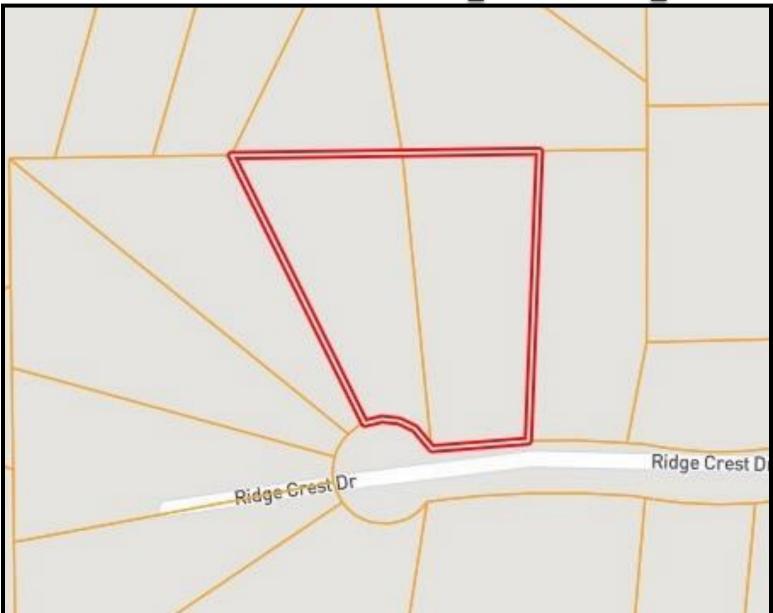

y the amenities that Batesville, MS, has to offer with a short twelve-mile drive north. There's gravel road frontage, and utilities are available, with water supplied through LIPE waterworks and power through Entergy. Call Kadero Edley for your private viewing!





2011-2023

BEST

### A Real Estate Expert You Can Trust

TomSmithLandandHomes.com





#### KADERO EDLEY Office: 601.898.2772 Cell: 601.488.7000

Kadero@TomSmithLand.com

## A Real Estate Expert You Can Trust TomSmithLandandHomes.com









#### KADERO EDLEY

REALTOR® Office: 601.898.2772 Cell: 601.488.7000 Kadero@TomSmithLand.com

## Tomsteine Landand Homes Expect More, Get More,

#### A Real Estate Expert You Can Trust

TomSmithLandandHomes.com



Information is believed to be accurate but not guaranteed

## Dwnership Map



#### KADERO EDLEY **REALTOR**<sup>®</sup>

Office: 601.898.2772 Cell: 601.488.7000 Kadero@TomSmithLand.com

## A Real Estate Expert You Can Trust TomSmithLandandHomes.com





# Directional Map



<u>Directions from I-55 S in Batesville, MS:</u> Travel south on I-55 for 6.6 miles. Turn right on Hentz Rd. and travel 0.7 miles. Turn left on US-51 S and travel 3.6 miles. Continue onto Enid Dam Rd. After 2.4 miles, the property will be on your right