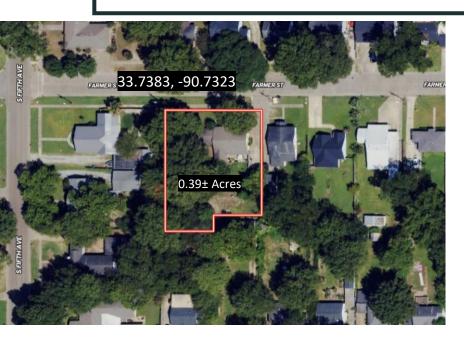

### 4-Bedroom, 2-Bathroom Home | **\$165,000** 811 Farmer Street Cleveland, MS|Bolivar County

This spacious, 1,705± SF, four-bedroom, two-bathroom home offers abundant natural light streaming through its numerous windows. Located on a generous 0.39± acre lot in Bolivar County, it provides privacy with a tall fence enclosing the backyard and a welcoming patio area. Perfect for entertaining, the kitchen, breakfast nook, and dining room provide plenty of space. Built-in storage throughout the 1929 home adds convenience and organization. Call Tracey Bell to schedule your private showing!

### MAPS | Click for Interactive Map

Address: 811 Farmer Street, Cleveland, MS 38732

Directions from Hwy 8 & Hwy 61 in Cleveland, MS: Travel west on E. Sunflower Road for 1 mile. Turn left onto N. 5<sup>th</sup> Avenue. After 0.6 miles, turn left onto Farmer Street. The home will be on the right after 259 feet. <u>Click for Google Maps.</u>