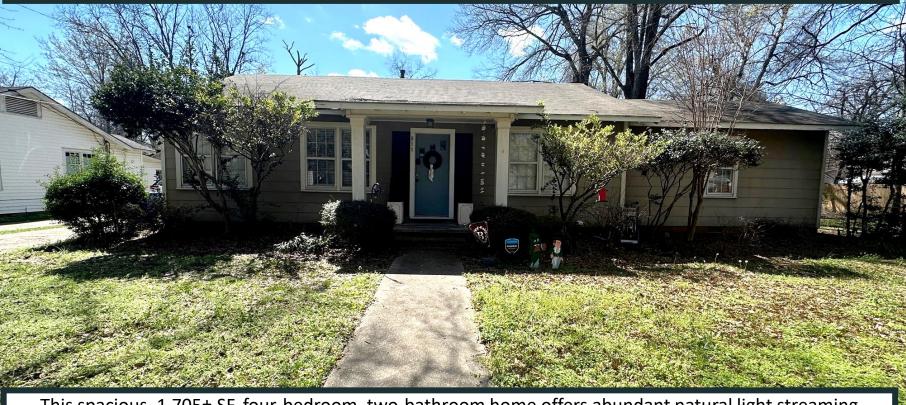

### 4-Bedroom, 2-Bathroom Home | **\$165,000** 811 Farmer Street Cleveland, MS|Bolivar County

This spacious, 1,705± SF, four-bedroom, two-bathroom home offers abundant natural light streaming through its numerous windows. Located on a generous 0.39± acre lot in Bolivar County, it provides privacy with a tall fence enclosing the backyard and a welcoming patio area. Perfect for entertaining, the kitchen, breakfast nook, and dining room provide plenty of space. Built-in storage throughout the 1929 home adds convenience and organization. Call Tracey Bell to schedule your private showing!

## A Real Estate Expert You Can Trust TomSmithLandandHomes.com

- 4 Bedrooms
- 2 Bathrooms
- Ample Natural Light
- Privacy Fence
- Built-in Storage
- Gas Range
- Formal Dining Room
- Breakfast Nook
- Hardwood Floors
- Built in 1929
- 1,705± SF