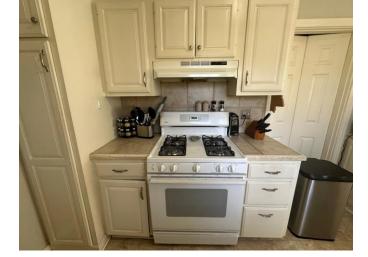

## A Real Estate Expert You Can Trust TomSmithLandandHomes.com

- 4 Bedrooms
- 2 Bathrooms
- Ample Natural Light
- Privacy Fence
- Built-in Storage
- Gas Range
- Formal Dining Room
- Breakfast Nook
- Hardwood Floors
- Built in 1929
- 1,705± SF