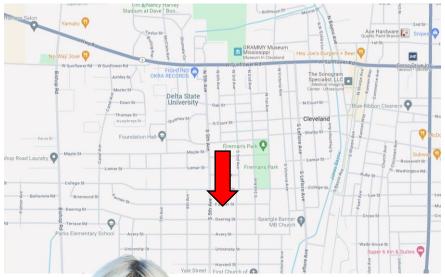

### MAPS | Click for Interactive Map

Address: 811 Farmer Street, Cleveland, MS 38732

Directions from Hwy 8 & Hwy 61 in Cleveland, MS: Travel west on E. Sunflower Road for 1 mile. Turn left onto N. 5<sup>th</sup> Avenue. After 0.6 miles, turn left onto Farmer Street. The home will be on the right after 259 feet. <u>Click for Google Maps.</u>