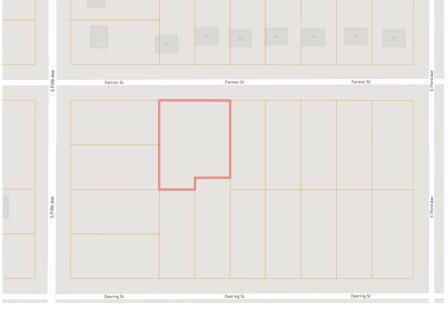

### 4-Bedroom, 2-Bathroom Home | **\$165,000** 811 Farmer Street Cleveland, MS|Bolivar County

This spacious, 1,705± SF, four-bedroom, two-bathroom home offers abundant natural light streaming through its numerous windows. Located on a generous 0.39± acre lot in Bolivar County, it provides privacy with a tall fence enclosing the backyard and a welcoming patio area. Perfect for entertaining, the kitchen, breakfast nook, and dining room provide plenty of space. Built-in storage throughout the 1929 home adds convenience and organization. Call Tracey Bell to schedule your private showing!

### MAPS | Click for Interactive Map

Address: 811 Farmer Street, Cleveland, MS 38732

Directions from Hwy 8 & Hwy 61 in Cleveland, MS: Travel west on E. Sunflower Road for 1 mile. Turn left onto N. 5<sup>th</sup> Avenue. After 0.6 miles, turn left onto Farmer Street. The home will be on the right after 259 feet. <u>Click for Google Maps.</u>