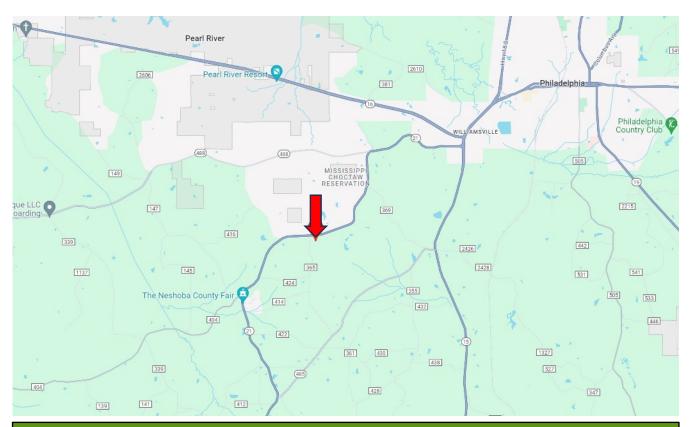

### DIRECTIONAL MAP

<u>Directions from Intersection of Hwy 15 and MS 21 in Philadelphia, MS</u>: Travel MS-21N for 4.2 miles. Turn left onto County Road 1333. The property will be on the left.

GOOGLE MAP LINK