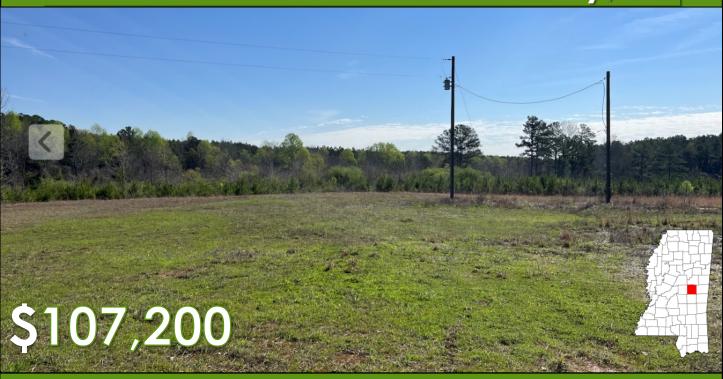

## RECREATIONAL TRACT 33.5± Acres in Neshoba County, MS

Discover your private oasis on this 33.5± acre Neshoba County property, featuring 1.5± acres of open space for your home or hunting camp, 15± acres of timberland, and a nice 1± acre pond. Enjoy the convenience of being only 4 miles away from Philadelphia, Mississippi, while having effortless access to the Neshoba County Fairgrounds just 2.2 miles away. This property already has water, power, and a treatment plant on site. Call Tyler to schedule your showing today! Directions from Intersection of Hwy 15 and MS 21 in Philadelphia, MS: Travel MS-21N for 4.2 miles. Turn left onto County Road 1333 and property will be on the left.