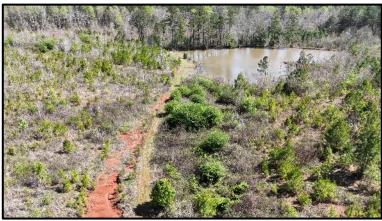

## RECREATIONAL TRACT 33.5± Acres in Neshoba County, MS

Discover your private oasis on this 33.5± acre Neshoba County property, featuring 1.5± acres of open space for your home or hunting camp, 15± acres of timberland, and a nice 1± acre pond. Enjoy the convenience of being only 4 miles away from Philadelphia, Mississippi, while having effortless access to the Neshoba County Fairgrounds just 2.2 miles away. This property already has water, power, and a treatment plant on site. Call Tyler to schedule your showing today! Directions from Intersection of Hwy 15 and MS 21 in Philadelphia, MS: Travel MS-21N for 4.2 miles. Turn left onto County Road 1333 and property will be on the left.