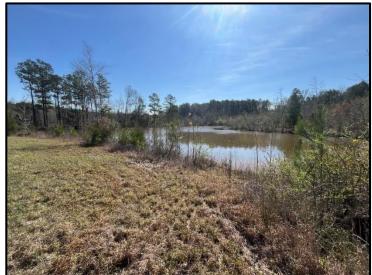

## RECREATIONAL TRACT 33.5± Acres in Neshoba County, MS

Discover your private oasis on this 33.5± acre Neshoba County property, featuring 1.5± acres of open space for your home or hunting camp, 15± acres of timberland, and a nice 1± acre pond. Enjoy the convenience of being only 4 miles away from Philadelphia, Mississippi, while having effortless access to the Neshoba County Fairgrounds just 2.2 miles away. This property already has water, power, and a treatment plant on site. Call Tyler to schedule your showing today! Directions from Intersection of Hwy 15 and MS 21 in Philadelphia, MS: Travel MS-21N for 4.2 miles. Turn left onto County Road 1333 and property will be on the left.