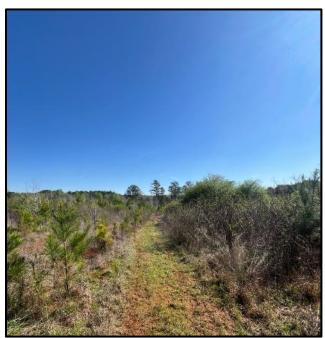

## RECREATIONAL TRACT 33.5± Acres in Neshoba County, MS

Discover your private oasis on this 33.5± acre Neshoba County property, featuring 1.5± acres of open space for your home or hunting camp, 15± acres of timberland, and a nice 1± acre pond. Enjoy the convenience of being only 4 miles away from Philadelphia, Mississippi, while having effortless access to the Neshoba County Fairgrounds just 2.2 miles away. This property already has water, power, and a treatment plant on site. Call Tyler to schedule your showing today! Directions from Intersection of Hwy 15 and MS 21 in Philadelphia, MS: Travel MS-21N for 4.2 miles. Turn left onto County Road 1333 and property will be on the left.