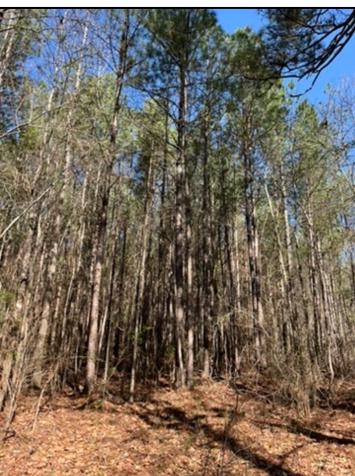

## RECREATIONAL TRACT 33.5± Acres in Neshoba County, MS

Discover your private oasis on this 33.5± acre Neshoba County property, featuring 1.5± acres of open space for your home or hunting camp, 15± acres of timberland, and a nice 1± acre pond. Enjoy the convenience of being only 4 miles away from Philadelphia, Mississippi, while having effortless access to the Neshoba County Fairgrounds just 2.2 miles away. This property already has water, power, and a treatment plant on site. Call Tyler to schedule your showing today! Directions from Intersection of Hwy 15 and MS 21 in Philadelphia, MS: Travel MS-21N for 4.2 miles. Turn left onto County Road 1333 and property will be on the left.