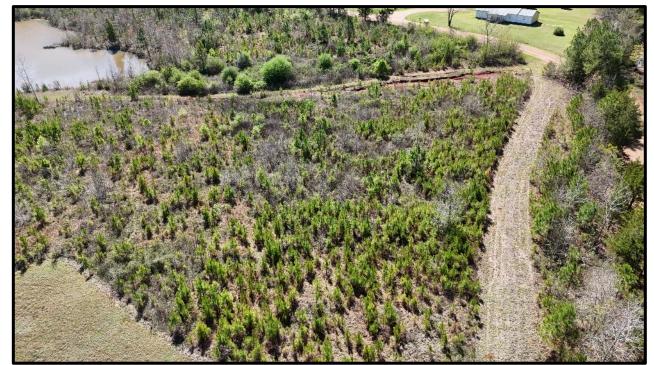

## RECREATIONAL TRACT 33.5± Acres in Neshoba County, MS

Discover your private oasis on this 33.5± acre Neshoba County property, featuring 1.5± acres of open space for your home or hunting camp, 15± acres of timberland, and a nice 1± acre pond. Enjoy the convenience of being only 4 miles away from Philadelphia, Mississippi, while having effortless access to the Neshoba County Fairgrounds just 2.2 miles away. This property already has water, power, and a treatment plant on site. Call Tyler to schedule your showing today! Directions from Intersection of Hwy 15 and MS 21 in Philadelphia, MS: Travel MS-21N for 4.2 miles. Turn left onto County Road 1333 and property will be on the left.