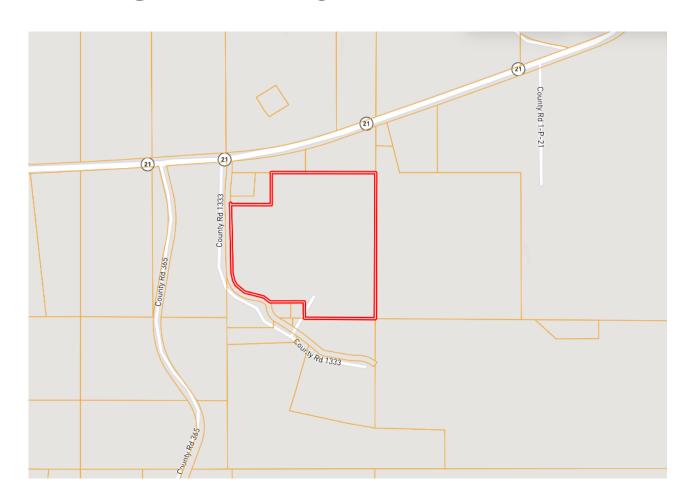

### DIRECTIONAL MAP

<u>Directions from Intersection of Hwy 15 and MS 21 in Philadelphia, MS</u>: Travel MS-21N for 4.2 miles. Turn left onto County Road 1333. The property will be on the left.

GOOGLE MAP LINK