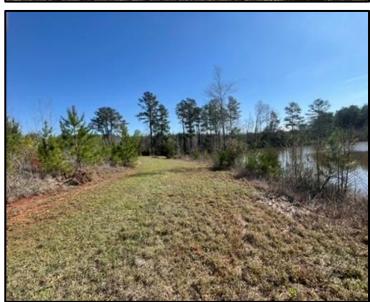

## RECREATIONAL TRACT 33.5± Acres in Neshoba County, MS

Discover your private oasis on this 33.5± acre Neshoba County property, featuring 1.5± acres of open space for your home or hunting camp, 15± acres of timberland, and a nice 1± acre pond. Enjoy the convenience of being only 4 miles away from Philadelphia, Mississippi, while having effortless access to the Neshoba County Fairgrounds just 2.2 miles away. This property already has water, power, and a treatment plant on site. Call Tyler to schedule your showing today! Directions from Intersection of Hwy 15 and MS 21 in Philadelphia, MS: Travel MS-21N for 4.2 miles. Turn left onto County Road 1333 and property will be on the left.