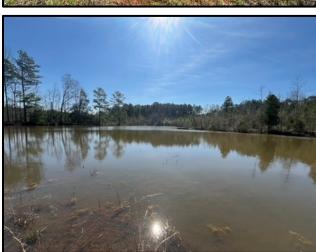

## RECREATIONAL TRACT 33.5± Acres in Neshoba County, MS

Discover your private oasis on this 33.5± acre Neshoba County property, featuring 1.5± acres of open space for your home or hunting camp, 15± acres of timberland, and a nice 1± acre pond. Enjoy the convenience of being only 4 miles away from Philadelphia, Mississippi, while having effortless access to the Neshoba County Fairgrounds just 2.2 miles away. This property already has water, power, and a treatment plant on site. Call Tyler to schedule your showing today! Directions from Intersection of Hwy 15 and MS 21 in Philadelphia, MS: Travel MS-21N for 4.2 miles. Turn left onto County Road 1333 and property will be on the left.