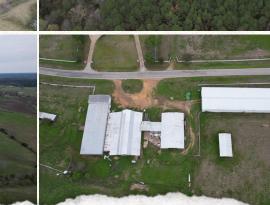

## WELCOME TO THE ATTALA 106

HAVE YOU BEEN SEARCHING FOR PASTURE GROUND OR A SPOT TO BUILD ON IN THE COUNTRY? The Attala 106 is the place for you! Located in Attala County, MS, near the McAdams community, this property offers 106± acres with a weathered, two-story auction barn and additional outbuildings. There is an ample amount of paved road frontage on Attala County Road 4167, and a short 15-minute drive to Kosciusko.

The acreage is part of what used to be a Hereford farm known as the Circle L Ranch. The old sale barn and storage buildings sit right off the county road. The bones of the buildings are good and offer multiple possibilities going forward.