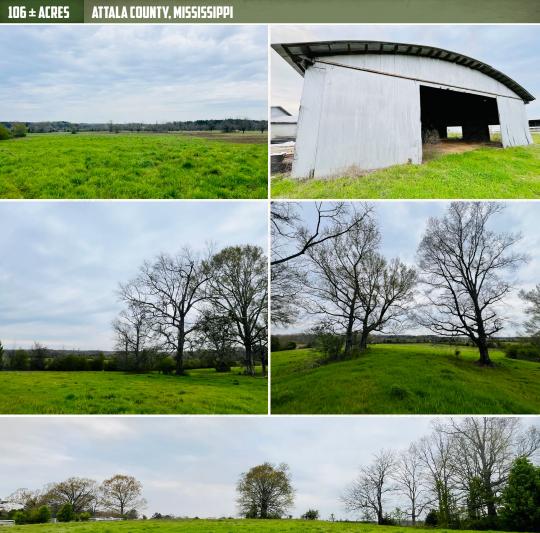

### **PROPERTY INFORMATION:**

- 106± Acres
- Pasture Ground
- Large Sale Barn and Outbuildings
- Frontage on Long Creek

## WELCOME TO THE ATTALA 106

HAVE YOU BEEN SEARCHING FOR PASTURE GROUND OR A SPOT TO BUILD ON IN THE COUNTRY? The Attala 106 is the place for you! Located in Attala County, MS, near the McAdams community, this property offers 106± acres with a weathered, two-story auction barn and additional outbuildings. There is an ample amount of paved road frontage on Attala County Road 4167, and a short 15-minute drive to Kosciusko.

The acreage is part of what used to be a Hereford farm known as the Circle L Ranch. The old sale barn and storage buildings sit right off the county road. The bones of the buildings are good and offer multiple possibilities going forward.