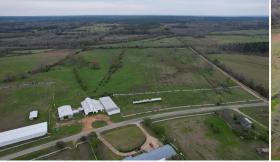

## WELCOME TO THE ATTALA 106

HAVE YOU BEEN SEARCHING FOR PASTURE GROUND OR A SPOT TO BUILD ON IN THE COUNTRY? The Attala 106 is the place for you! Located in Attala County, MS, near the McAdams community, this property offers 106± acres with a weathered, two-story auction barn and additional outbuildings. There is an ample amount of paved road frontage on Attala County Road 4167, and a short 15-minute drive to Kosciusko.

The acreage is part of what used to be a Hereford farm known as the Circle L Ranch. The old sale barn and storage buildings sit right off the county road. The bones of the buildings are good and offer multiple possibilities going forward.