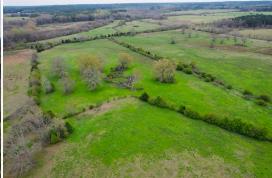

### **PROPERTY INFORMATION:**

- 106± Acres
- Pasture Ground
- Large Sale Barn and Outbuildings
- Frontage on Long Creek

## **MORE ABOUT THE ATTALA 106**

The pasture is ideal for livestock and hay production, but it also offers great house sites and recreational opportunities. Long Creek runs across the eastern corner, which can serve as a great water source for wildlife and livestock.

If you are looking for the recreational aspect, the property is in an area known for good deer and turkey hunting. There are portions along the creek that would be well suited for planting hardwoods and approximately 20 acres east of the creek that are secluded and could be turned into a hunting honey hole! Pasture tracts can be hard to find. If you are looking for a place to put livestock, a spot to build your dream home or a weekend getaway; give the Attala 106 a look!