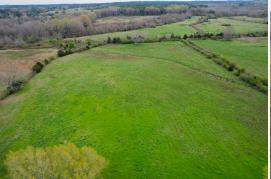

### **PROPERTY INFORMATION:**

- 106± Acres
- Pasture Ground
- Large Sale Barn and Outbuildings
- Frontage on Long Creek

## WELCOME TO THE ATTALA 106

HAVE YOU BEEN SEARCHING FOR PASTURE GROUND OR A SPOT TO BUILD ON IN THE COUNTRY? The Attala 106 is the place for you! Located in Attala County, MS, near the McAdams community, this property offers 106± acres with a weathered, two-story auction barn and additional outbuildings. There is an ample amount of paved road frontage on Attala County Road 4167, and a short 15-minute drive to Kosciusko.

## **MORE ABOUT THE ATTALA 106**

The pasture is ideal for livestock and hay production, but it also offers great house sites and recreational opportunities. Long Creek runs across the eastern corner, which can serve as a great water source for wildlife and livestock.