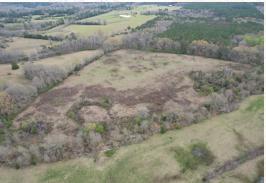

### **PROPERTY INFORMATION:**

- 106± Acres
- Pasture Ground
- Large Sale Barn and Outbuildings
- Frontage on Long Creek

### **PROPERTY USE:**

- Hunting
- Recreation
- Timber
- Camp Site

## **MORE ABOUT THE ATTALA 106**

The pasture is ideal for livestock and hay production, but it also offers great house sites and recreational opportunities. Long Creek runs across the eastern corner, which can serve as a great water source for wildlife and livestock.

If you are looking for the recreational aspect, the property is in an area known for good deer and turkey hunting. There are portions along the creek that would be well suited for planting hardwoods and approximately 20 acres east of the creek that are secluded and could be turned into a hunting honey hole! Pasture tracts can be hard to find. If you are looking for a place to put livestock, a spot to build your dream home or a weekend getaway; give the Attala 106 a look!