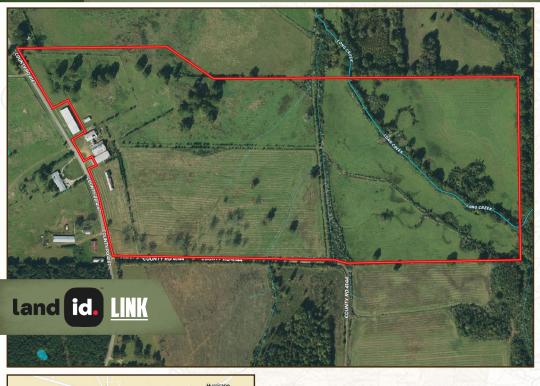

## LOCATION:

- Fronts Attala County Road 4167
- 9± Miles West of Kosciusko, MS
- 60± Miles North of Madison, MS

### **PROPERTY INFORMATION:**

- 106± Acres
- Pasture Ground
- Large Sale Barn and Outbuildings
- Frontage on Long Creek

## **MORE ABOUT THE ATTALA 106**

The pasture is ideal for livestock and hay production, but it also offers great house sites and recreational opportunities. Long Creek runs across the eastern corner, which can serve as a great water source for wildlife and livestock.

If you are looking for the recreational aspect, the property is in an area known for good deer and turkey hunting. There are portions along the creek that would be well suited for planting hardwoods and approximately 20 acres east of the creek that are secluded and could be turned into a hunting honey hole! Pasture tracts can be hard to find. If you are looking for a place to put livestock, a spot to build your dream home or a weekend getaway; give the Attala 106 a look!