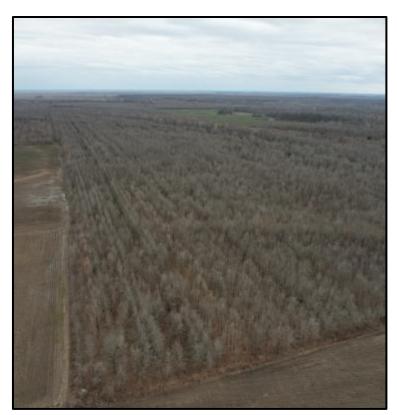

O: 601.898.2772 | C: 601.415.3883 DBelden@TomSmithLand.com

BRUCE **WEST**REALTOR®

This 160± acre income-producing property in Lake Providence in East Carroll Parish, LA, is ideal for recreation and hunting and is an absolute must-have for your next investment venture. This exceptional parcel offers a unique combination of income-producing potential, recreational enjoyment, and prime hunting grounds, making it an ideal acquisition for investors, nature lovers, and hunting enthusiasts. The property is surrounded by agricultural crop grounds on three sides and stands as a tranquil retreat that seamlessly blends with the natural beauty of its surroundings. The mature hardwood timber is enrolled in the Conservation Reserve Program (CRP), offering both a sustainable investment and a haven for wildlife, including trophy-sized bucks. Whether seeking a peaceful family getaway or a dedicated hunting escape, this property caters to all. Its vast open spaces and secluded environment provide the perfect backdrop for memorable family moments, outdoor adventures, and wildlife observation.

Invest in your future with this stunning piece of Louisiana's countryside. It promises potential income through CRP benefits and timber resources and offers an escape to a private paradise where nature and tranquility meet. Take the chance to own this remarkable property, where every visit feels like a retreat into nature. Call David Belden or Bruce West to schedule your private tour today!