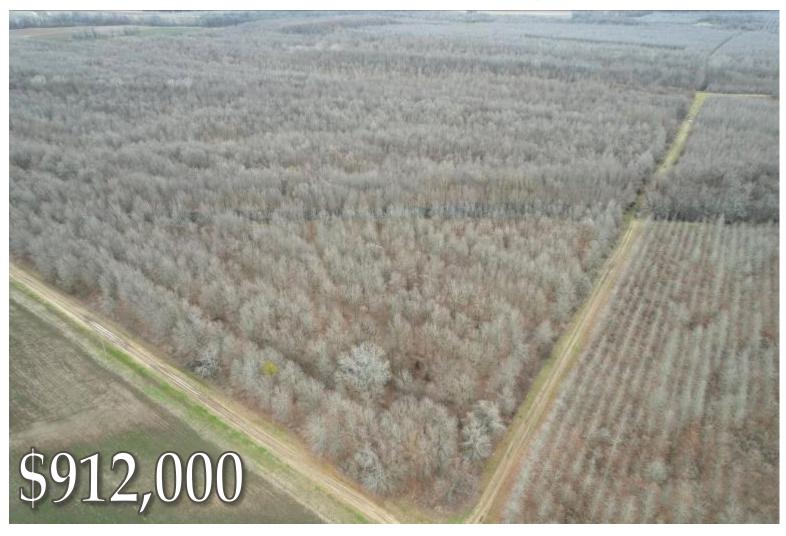

### **Recreational Investment Property**

160± Acres in East Carroll Parish, Louisiana

<u>Directions from Lake Providence, LA</u>: Travel Hwy 65 South for 4.9 miles. Turn right onto Ace Road/Par Road 2282. After 2.8 miles, the property will be on your left. <u>GOOGLE MAP LINK</u>

O: 601.898.2772 | C: 601.415.3883 DBelden@TomSmithLand.com

BRUCE **WEST**REALTOR®

This 160± acre income-producing property in Lake Providence in East Carroll Parish, LA, is ideal for recreation and hunting and is an absolute must-have for your next investment venture. This exceptional parcel offers a unique combination of income-producing potential, recreational enjoyment, and prime hunting grounds, making it an ideal acquisition for investors, nature lovers, and hunting enthusiasts. The property is surrounded by agricultural crop grounds on three sides and stands as a tranquil retreat that seamlessly blends with the natural beauty of its surroundings. The mature hardwood timber is enrolled in the Conservation Reserve Program (CRP), offering both a sustainable investment and a haven for wildlife, including trophy-sized bucks. Whether seeking a peaceful family getaway or a dedicated hunting escape, this property caters to all. Its vast open spaces and secluded environment provide the perfect backdrop for memorable family moments, outdoor adventures, and wildlife observation.

Invest in your future with this stunning piece of Louisiana's countryside. It promises potential income through CRP benefits and timber resources and offers an escape to a private paradise where nature and tranquility meet. Take the chance to own this remarkable property, where every visit feels like a retreat into nature. Call David Belden or Bruce West to schedule your private tour today!