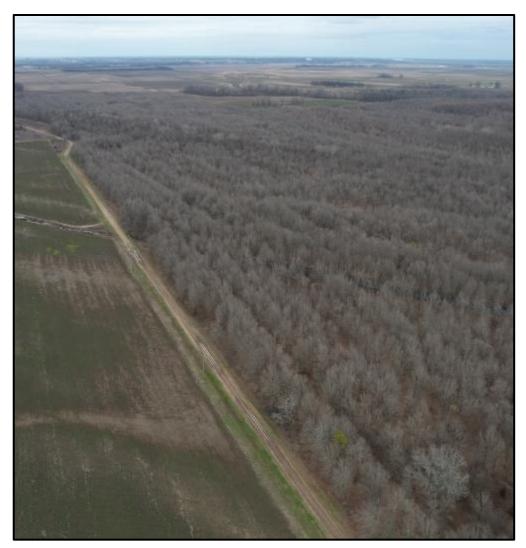

### **Recreational Investment Property**

160± Acres in East Carroll Parish, Louisiana

<u>Directions from Lake Providence, LA</u>: Travel Hwy 65 South for 4.9 miles. Turn right onto Ace Road/Par Road 2282. After 2.8 miles, the property will be on your left. <u>GOOGLE MAP LINK</u>

O: 601.898.2772 | C: 601.415.3883 DBelden@TomSmithLand.com

BRUCE **WEST**REALTOR®

This 160± acre income-producing property in Lake Providence in East Carroll Parish, LA, is ideal for recreation and hunting and is an absolute must-have for your next investment venture. This exceptional parcel offers a unique combination of income-producing potential, recreational enjoyment, and prime hunting grounds, making it an ideal acquisition for investors, nature lovers, and hunting enthusiasts. The property is surrounded by agricultural crop grounds on three sides and stands as a tranquil retreat that seamlessly blends with the natural beauty of its surroundings. The mature hardwood timber is enrolled in the Conservation Reserve Program (CRP), offering both a sustainable investment and a haven for wildlife, including trophy-sized bucks. Whether seeking a peaceful family getaway or a dedicated hunting escape, this property caters to all. Its vast open spaces and secluded environment provide the perfect backdrop for memorable family moments, outdoor adventures, and wildlife observation.