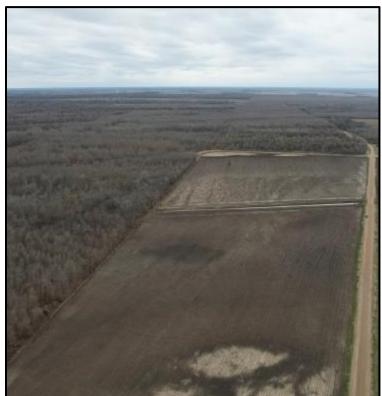

O: 601.898.2772 | C: 601.415.3883 DBelden@TomSmithLand.com

BRUCE **WEST**REALTOR®

This 160± acre income-producing property in Lake Providence in East Carroll Parish, LA, is ideal for recreation and hunting and is an absolute must-have for your next investment venture. This exceptional parcel offers a unique combination of income-producing potential, recreational enjoyment, and prime hunting grounds, making it an ideal acquisition for investors, nature lovers, and hunting enthusiasts. The property is surrounded by agricultural crop grounds on three sides and stands as a tranquil retreat that seamlessly blends with the natural beauty of its surroundings. The mature hardwood timber is enrolled in the Conservation Reserve Program (CRP), offering both a sustainable investment and a haven for wildlife, including trophy-sized bucks. Whether seeking a peaceful family getaway or a dedicated hunting escape, this property caters to all. Its vast open spaces and secluded environment provide the perfect backdrop for memorable family moments, outdoor adventures, and wildlife observation.

Invest in your future with this stunning piece of Louisiana's countryside. It promises potential income through CRP benefits and timber resources and offers an escape to a private paradise where nature and tranquility meet. Take the chance to own this remarkable property, where every visit feels like a retreat into nature. Call David Belden or Bruce West to schedule your private tour today!