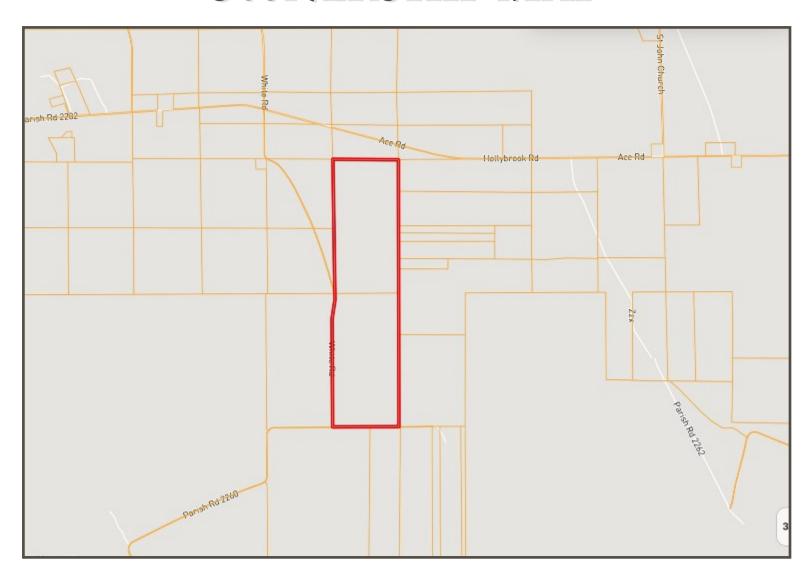

# DIRECTIONAL MAP

<u>Directions from Lake Providence, LA</u>: Travel Hwy 65 South for 4.9 miles. Turn right onto Ace Road/Par Road 2282. After 2.8 miles, the property will be on your left. <u>GOOGLE MAP LINK</u>