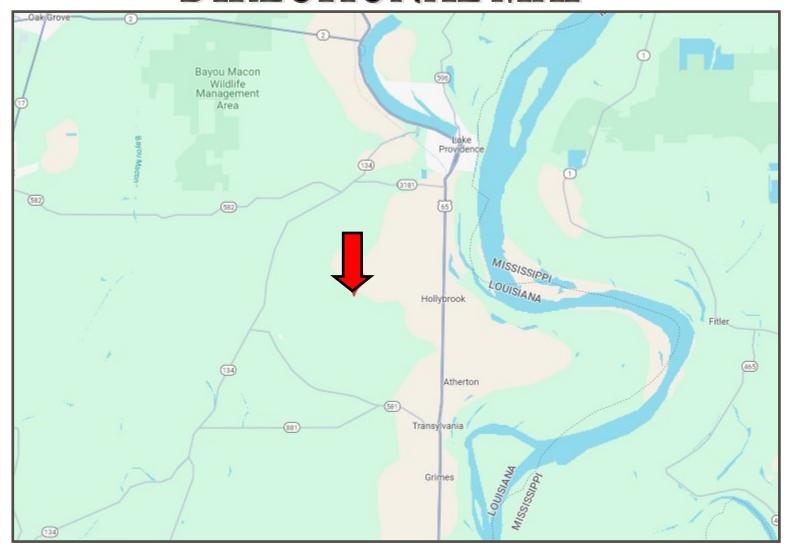

### **Recreational Investment Property**

160± Acres in East Carroll Parish, Louisiana

<u>Directions from Lake Providence, LA</u>: Travel Hwy 65 South for 4.9 miles. Turn right onto Ace Road/Par Road 2282. After 2.8 miles, the property will be on your left. <u>GOOGLE MAP LINK</u>

# DIRECTIONAL MAP

<u>Directions from Lake Providence, LA</u>: Travel Hwy 65 South for 4.9 miles. Turn right onto Ace Road/Par Road 2282. After 2.8 miles, the property will be on your left. <u>GOOGLE MAP LINK</u>