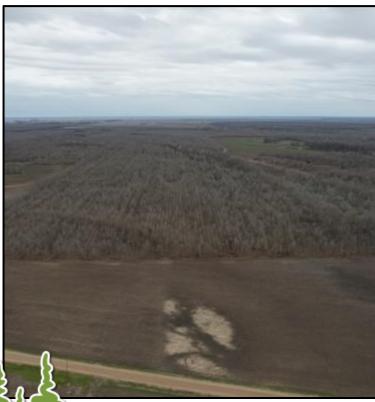

O: 601.898.2772 | C: 601.415.3883 DBelden@TomSmithLand.com

BRUCE **WEST**REALTOR®

This 160± acre income-producing property in Lake Providence in East Carroll Parish, LA, is ideal for recreation and hunting and is an absolute must-have for your next investment venture. This exceptional parcel offers a unique combination of income-producing potential, recreational enjoyment, and prime hunting grounds, making it an ideal acquisition for investors, nature lovers, and hunting enthusiasts. The property is surrounded by agricultural crop grounds on three sides and stands as a tranquil retreat that seamlessly blends with the natural beauty of its surroundings. The mature hardwood timber is enrolled in the Conservation Reserve Program (CRP), offering both a sustainable investment and a haven for wildlife, including trophy-sized bucks. Whether seeking a peaceful family getaway or a dedicated hunting escape, this property caters to all. Its vast open spaces and secluded environment provide the perfect backdrop for memorable family moments, outdoor adventures, and wildlife observation.

Invest in your future with this stunning piece of Louisiana's countryside. It promises potential income through CRP benefits and timber resources and offers an escape to a private paradise where nature and tranquility meet. Take the chance to own this remarkable property, where every visit feels like a retreat into nature. Call David Belden or Bruce West to schedule your private tour today!