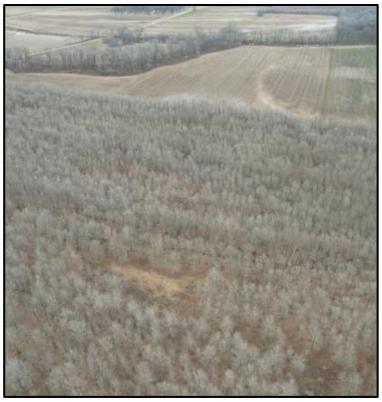

O: 601.898.2772 | C: 601.415.3883 DBelden@TomSmithLand.com

BRUCE **WEST**REALTOR®

This 160± acre income-producing property in Lake Providence in East Carroll Parish, LA, is ideal for recreation and hunting and is an absolute must-have for your next investment venture. This exceptional parcel offers a unique combination of income-producing potential, recreational enjoyment, and prime hunting grounds, making it an ideal acquisition for investors, nature lovers, and hunting enthusiasts. The property is surrounded by agricultural crop grounds on three sides and stands as a tranquil retreat that seamlessly blends with the natural beauty of its surroundings. The mature hardwood timber is enrolled in the Conservation Reserve Program (CRP), offering both a sustainable investment and a haven for wildlife, including trophy-sized bucks. Whether seeking a peaceful family getaway or a dedicated hunting escape, this property caters to all. Its vast open spaces and secluded environment provide the perfect backdrop for memorable family moments, outdoor adventures, and wildlife observation.

Invest in your future with this stunning piece of Louisiana's countryside. It promises potential income through CRP benefits and timber resources and offers an escape to a private paradise where nature and tranquility meet. Take the chance to own this remarkable property, where every visit feels like a retreat into nature. Call David Belden or Bruce West to schedule your private tour today!