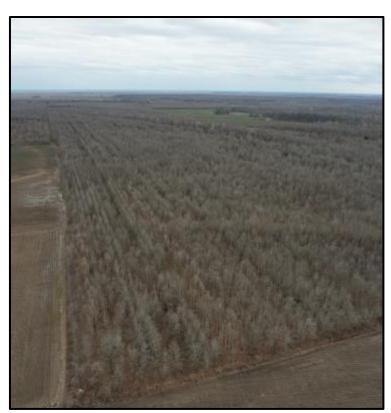

TomSmithLandandHomes.com

Information is believed to be accurate but not guarantee

This 160± acre income-producing property in Lake Providence Parish, LA, is ideal for recreation and hunting and is an absolute must-have for your next investment venture. This exceptional parcel offers a unique combination of income-producing potential, recreational enjoyment, and prime hunting grounds, making it an ideal acquisition for investors, nature lovers, and hunting enthusiasts. The property is surrounded by agricultural crop grounds on three sides and stands as a tranquil retreat that seamlessly blends with the natural beauty of its surroundings. The mature hardwood timber is enrolled in the Conservation Reserve Program (CRP), offering both a sustainable investment and a haven for wildlife, including trophy-sized bucks. Whether seeking a peaceful family getaway or a dedicated hunting escape, this property caters to all. Its vast open spaces and secluded environment provide the perfect backdrop for memorable family moments, outdoor adventures, and wildlife observation.