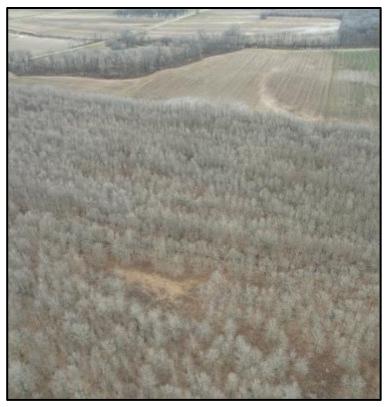

TomSmithLandandHomes.com

Information is believed to be accurate but not guarantee

This 160± acre income-producing property in Lake Providence Parish, LA, is ideal for recreation and hunting and is an absolute must-have for your next investment venture. This exceptional parcel offers a unique combination of income-producing potential, recreational enjoyment, and prime hunting grounds, making it an ideal acquisition for investors, nature lovers, and hunting enthusiasts. The property is surrounded by agricultural crop grounds on three sides and stands as a tranquil retreat that seamlessly blends with the natural beauty of its surroundings. The mature hardwood timber is enrolled in the Conservation Reserve Program (CRP), offering both a sustainable investment and a haven for wildlife, including trophy-sized bucks. Whether seeking a peaceful family getaway or a dedicated hunting escape, this property caters to all. Its vast open spaces and secluded environment provide the perfect backdrop for memorable family moments, outdoor adventures, and wildlife observation.