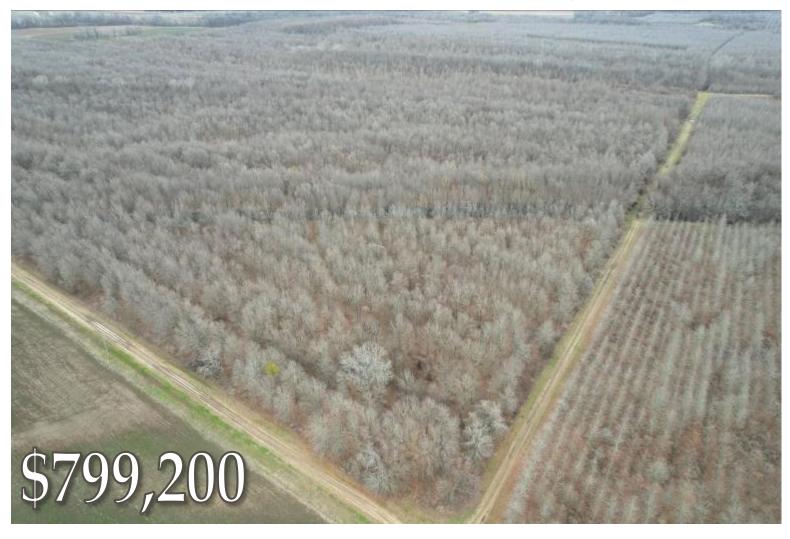

## **Recreational Investment Property**

160± Acres in Lake Providence Parish, Louisiana

<u>Directions from Lake Providence, LA</u>: Travel Hwy 65 South for 4.9 miles. Turn right onto Ace Road/Par Road 2282. After 2.8 miles, the property will be on your left. <u>GOOGLE MAP LINK</u>

TomSmithLandandHomes.com

Information is believed to be accurate but not guarantee

This 160± acre income-producing property in Lake Providence Parish, LA, is ideal for recreation and hunting and is an absolute must-have for your next investment venture. This exceptional parcel offers a unique combination of income-producing potential, recreational enjoyment, and prime hunting grounds, making it an ideal acquisition for investors, nature lovers, and hunting enthusiasts. The property is surrounded by agricultural crop grounds on three sides and stands as a tranquil retreat that seamlessly blends with the natural beauty of its surroundings. The mature hardwood timber is enrolled in the Conservation Reserve Program (CRP), offering both a sustainable investment and a haven for wildlife, including trophy-sized bucks. Whether seeking a peaceful family getaway or a dedicated hunting escape, this property caters to all. Its vast open spaces and secluded environment provide the perfect backdrop for memorable family moments, outdoor adventures, and wildlife observation.