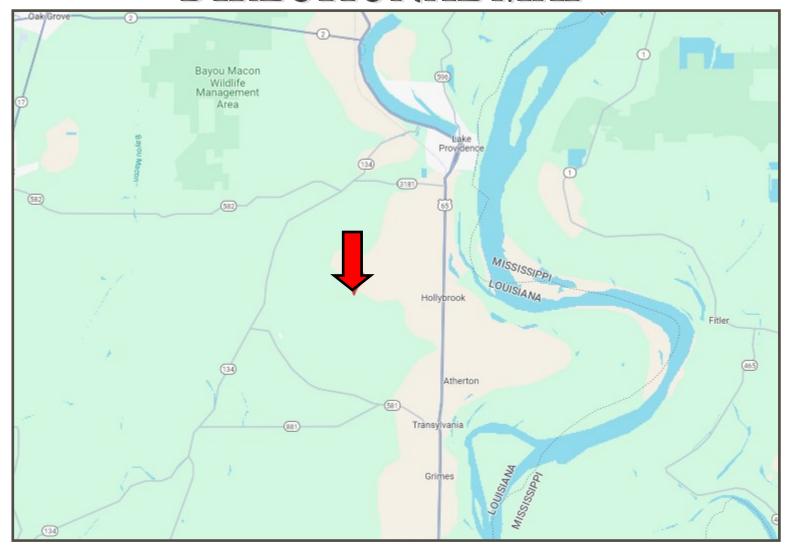

# DIRECTIONAL MAP

<u>Directions from Lake Providence, LA</u>: Travel Hwy 65 South for 4.9 miles. Turn right onto Ace Road/Par Road 2282. After 2.8 miles, the property will be on your left. <u>GOOGLE MAP LINK</u>

## **Recreational Investment Property**

160± Acres in Lake Providence Parish, Louisiana

<u>Directions from Lake Providence, LA</u>: Travel Hwy 65 South for 4.9 miles. Turn right onto Ace Road/Par Road 2282. After 2.8 miles, the property will be on your left. <u>GOOGLE MAP LINK</u>