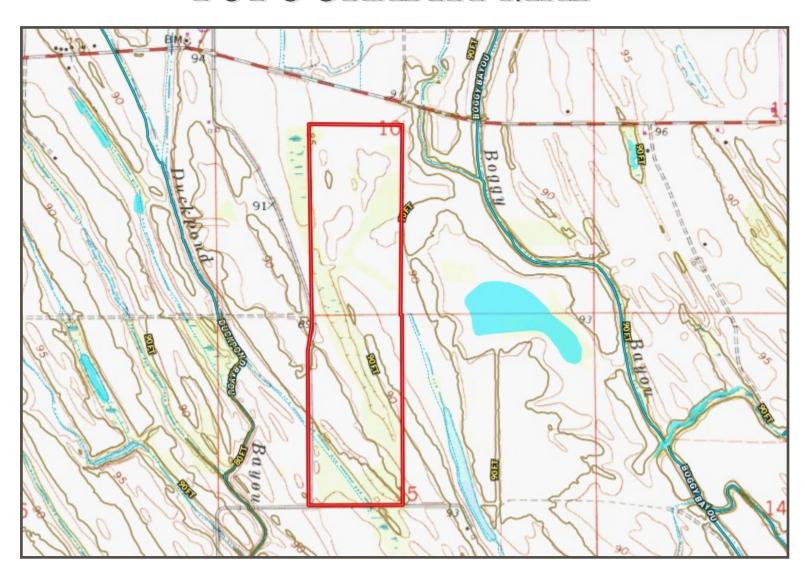

5.3884 DBelden@TomSmithLand.com



#### **BRUCE WEST**

REALTOR®, ALC C: 662.441.2500 | C:662.875.3007 Bruce@TomSmith Land.com





### **DAVID BELDEN**

REALTOR®, ALC

O: 601.898.2772 | C: 601.415.3884 DBelden@TomSmithLand.com



#### **BRUCE WEST**

REALTOR®, ALC C: 662.441.2500 | C:662.875.3007 Bruce@TomSmith Land.com



# **AERIAL MAP**



Click here for the LandId interactive map



REALTOR®, ALC

O: 601.898.2772 | C: 601.415.3884 DBelden@TomSmithLand.com



#### **BRUCE WEST**

REALTOR®, ALC C: 662.441.2500 | C:662.875.3007 Bruce@TomSmith Land.com



## **OWNERSHIP MAP**



### **DAVID BELDEN**

REALTOR®, ALC

O: 601.898.2772 | C: 601.415.3884 DBelden@TomSmithLand.com



#### **BRUCE WEST**

REALTOR®, ALC C: 662.441.2500 | C:662.875.3007 Bruce@TomSmith Land.com



## TOPOGRAPHY MAP



### **DAVID BELDEN**

REALTOR®, ALC

O: 601.898.2772 | C: 601.415.3884 DBelden@TomSmithLand.com



#### **BRUCE WEST**

REALTOR®, ALC C: 662.441.2500 | C:662.875.3007 Bruce@TomSmith Land.com



## **SOIL MAP**



### **DAVID BELDEN**

REALTOR®, ALC

O: 601.898.2772 | C: 601.415.3884 DBelden@TomSmithLand.com



#### BRUCE WEST

REALTOR®, ALC C: 662.441.2500 | C:662.875.3007 Bruce@TomSmith Land.com



# DIRECTIONAL MAP



<u>Directions from Lake Providence, LA</u>: Travel Hwy 65 South for 4.9 miles. Turn right onto Ace Road/Par Road 2282. After 2.8 miles, the property will be on your left. <u>GOOGLE MAP LINK</u>