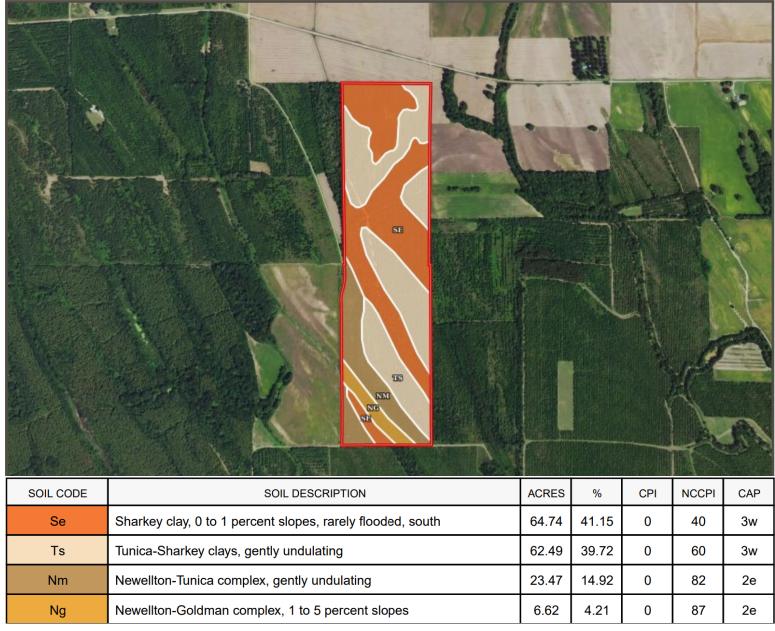

mSmithLand.com



#### **BRUCE WEST**

REALTOR®, ALC C: 662.441.2500 | C:662.875.3007 Bruce@TomSmith Land.com



# **AERIAL MAP**



Click here for the LandId interactive map



REALTOR®, ALC

O: 601.898.2772 | C: 601.415.3884 DBelden@TomSmithLand.com



#### **BRUCE WEST**

REALTOR®, ALC C: 662.441.2500 | C:662.875.3007 Bruce@TomSmith Land.com



## **OWNERSHIP MAP**



### **DAVID BELDEN**

REALTOR®, ALC

O: 601.898.2772 | C: 601.415.3884 DBelden@TomSmithLand.com



#### **BRUCE WEST**

REALTOR®, ALC C: 662.441.2500 | C:662.875.3007 Bruce@TomSmith Land.com



## TOPOGRAPHY MAP



### **DAVID BELDEN**

REALTOR®, ALC

O: 601.898.2772 | C: 601.415.3884 DBelden@TomSmithLand.com



#### **BRUCE WEST**

REALTOR®, ALC C: 662.441.2500 | C:662.875.3007 Bruce@TomSmith Land.com



## **SOIL MAP**



### **DAVID BELDEN**

REALTOR®, ALC

O: 601.898.2772 | C: 601.415.3884 DBelden@TomSmithLand.com



#### BRUCE WEST

REALTOR®, ALC C: 662.441.2500 | C:662.875.3007 Bruce@TomSmith Land.com



# DIRECTIONAL MAP



<u>Directions from Lake Providence, LA</u>: Travel Hwy 65 South for 4.9 miles. Turn right onto Ace Road/Par Road 2282. After 2.8 miles, the property will be on your left. <u>GOOGLE MAP LINK</u>