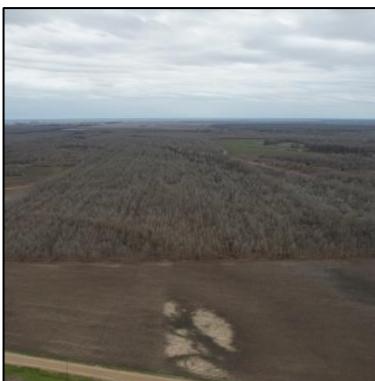

## **Recreational Investment Property**

160± Acres in Lake Providence Parish, Louisiana

<u>Directions from Lake Providence, LA</u>: Travel Hwy 65 South for 4.9 miles. Turn right onto Ace Road/Par Road 2282. After 2.8 miles, the property will be on your left. <u>GOOGLE MAP LINK</u>

TomSmithLandandHomes.com

Information is believed to be accurate but not guarantee

This 160± acre income-producing property in Lake Providence Parish, LA, is ideal for recreation and hunting and is an absolute must-have for your next investment venture. This exceptional parcel offers a unique combination of income-producing potential, recreational enjoyment, and prime hunting grounds, making it an ideal acquisition for investors, nature lovers, and hunting enthusiasts. The property is surrounded by agricultural crop grounds on three sides and stands as a tranquil retreat that seamlessly blends with the natural beauty of its surroundings. The mature hardwood timber is enrolled in the Conservation Reserve Program (CRP), offering both a sustainable investment and a haven for wildlife, including trophy-sized bucks. Whether seeking a peaceful family getaway or a dedicated hunting escape, this property caters to all. Its vast open spaces and secluded environment provide the perfect backdrop for memorable family moments, outdoor adventures, and wildlife observation.