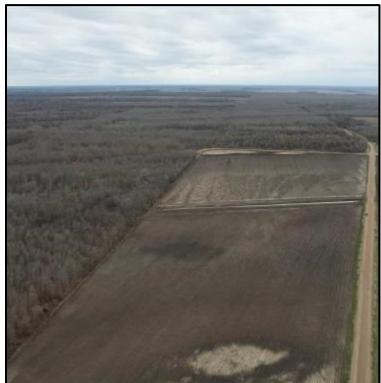

## **Recreational Investment Property**

160± Acres in Lake Providence Parish, Louisiana

<u>Directions from Lake Providence, LA</u>: Travel Hwy 65 South for 4.9 miles. Turn right onto Ace Road/Par Road 2282. After 2.8 miles, the property will be on your left. <u>GOOGLE MAP LINK</u>

# DIRECTIONAL MAP

<u>Directions from Lake Providence, LA</u>: Travel Hwy 65 South for 4.9 miles. Turn right onto Ace Road/Par Road 2282. After 2.8 miles, the property will be on your left. <u>GOOGLE MAP LINK</u>