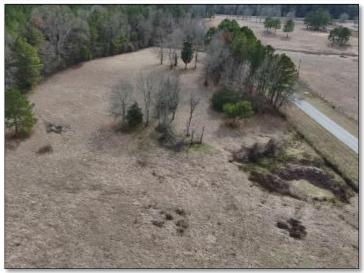

#### \$121,500

Check out this excellent 27-acre tract of land in Newton County. The property features gently rolling hills adorned with a mix of hardwoods and pines, along with open pasture land. It's an ideal spot for a new home with power and water conveniently available on the road. The entire property is accessible from the road, offering easy entry. With its fenced perimeter, this land is well-suited for various uses. This could be the perfect opportunity if you've ever dreamt of having a mini farm. The property is equipped to raise a small group of livestock, making it a potential haven for those interested in farming. But that's not all - if you're into recreational activities or hunting, this land could be your haven of enjoyment. Imagine having your piece of nature to explore and unwind. Additionally, there's the option to acquire additional land if you need more space. Take advantage of this versatile and beautiful property!