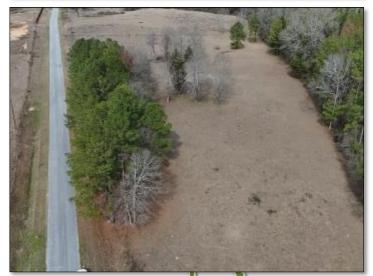

#### \$121,500

Check out this excellent 27-acre tract of land in Newton County. The property features gently rolling hills adorned with a mix of hardwoods and pines, along with open pasture land. It's an ideal spot for a new home with power and water conveniently available on the road. The entire property is accessible from the road, offering easy entry. With its fenced perimeter, this land is well-suited for various uses. This could be the perfect opportunity if you've ever dreamt of having a mini farm. The property is equipped to raise a small group of livestock, making it a potential haven for those interested in farming. But that's not all - if you're into recreational activities or hunting, this land could be your haven of enjoyment. Imagine having your piece of nature to explore and unwind. Additionally, there's the option to acquire additional land if you need more space. Take advantage of this versatile and beautiful property!

# DIRECTIONAL MAP

DIRECTIONS FROM I-20 IN LAKE, MS: Take exit 96 towards Lake and turn left onto Lake-Norris Road. Continue onto Steve Lee Drive, and travel 1.5 miles. Turn left onto Hwy 489 then turn right onto Old Hwy 80 E and travel 3 miles. Turn right onto Lawrence Hazel Road and travel .6 miles. Turn left onto Lawrence Conehatta Road. After .4 miles, the property entrance will be on your right. GOOGLE MAP LINK