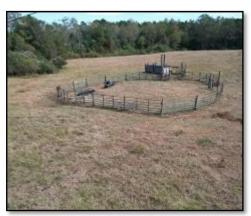

#### \$121,500

Check out this excellent 27-acre tract of land in Newton County. The property features gently rolling hills adorned with a mix of hardwoods and pines, along with open pasture land. It's an ideal spot for a new home with power and water conveniently available on the road. The entire property is accessible from the road, offering easy entry. With its fenced perimeter, this land is well-suited for various uses. This could be the perfect opportunity if you've ever dreamt of having a mini farm. The property is equipped to raise a small group of livestock, making it a potential haven for those interested in farming. But that's not all - if you're into recreational activities or hunting, this land could be your haven of enjoyment. Imagine having your piece of nature to explore and unwind. Additionally, there's the option to acquire additional land if you need more space. Take advantage of this versatile and beautiful property!