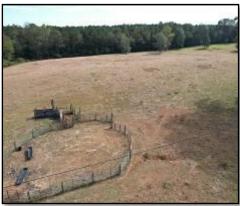

#### \$121,500

Check out this excellent 27-acre tract of land in Newton County. The property features gently rolling hills adorned with a mix of hardwoods and pines, along with open pasture land. It's an ideal spot for a new home with power and water conveniently available on the road. The entire property is accessible from the road, offering easy entry. With its fenced perimeter, this land is well-suited for various uses. This could be the perfect opportunity if you've ever dreamt of having a mini farm. The property is equipped to raise a small group of livestock, making it a potential haven for those interested in farming. But that's not all - if you're into recreational activities or hunting, this land could be your haven of enjoyment. Imagine having your piece of nature to explore and unwind. Additionally, there's the option to acquire additional land if you need more space. Take advantage of this versatile and beautiful property!