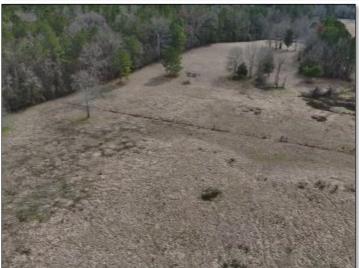

#### \$121,500

Check out this excellent 27-acre tract of land in Newton County. The property features gently rolling hills adorned with a mix of hardwoods and pines, along with open pasture land. It's an ideal spot for a new home with power and water conveniently available on the road. The entire property is accessible from the road, offering easy entry. With its fenced perimeter, this land is well-suited for various uses. This could be the perfect opportunity if you've ever dreamt of having a mini farm. The property is equipped to raise a small group of livestock, making it a potential haven for those interested in farming. But that's not all - if you're into recreational activities or hunting, this land could be your haven of enjoyment. Imagine having your piece of nature to explore and unwind. Additionally, there's the option to acquire additional land if you need more space. Take advantage of this versatile and beautiful property!