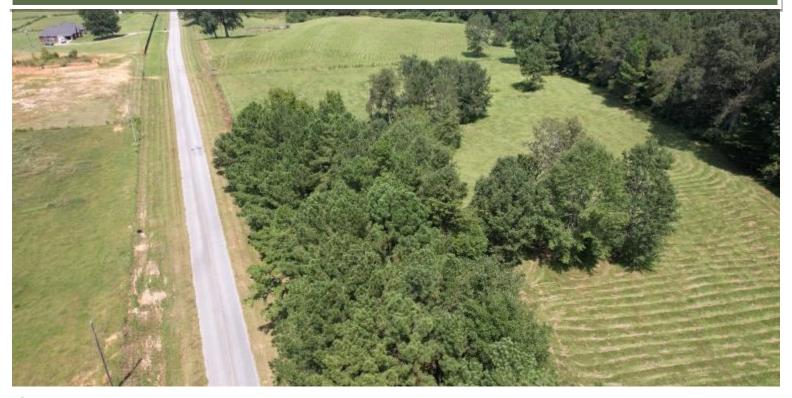

#### \$121,500

Check out this excellent 27-acre tract of land in Newton County. The property features gently rolling hills adorned with a mix of hardwoods and pines, along with open pasture land. It's an ideal spot for a new home with power and water conveniently available on the road. The entire property is accessible from the road, offering easy entry. With its fenced perimeter, this land is well-suited for various uses. This could be the perfect opportunity if you've ever dreamt of having a mini farm. The property is equipped to raise a small group of livestock, making it a potential haven for those interested in farming. But that's not all - if you're into recreational activities or hunting, this land could be your haven of enjoyment. Imagine having your piece of nature to explore and unwind. Additionally, there's the option to acquire additional land if you need more space. Take advantage of this versatile and beautiful property!