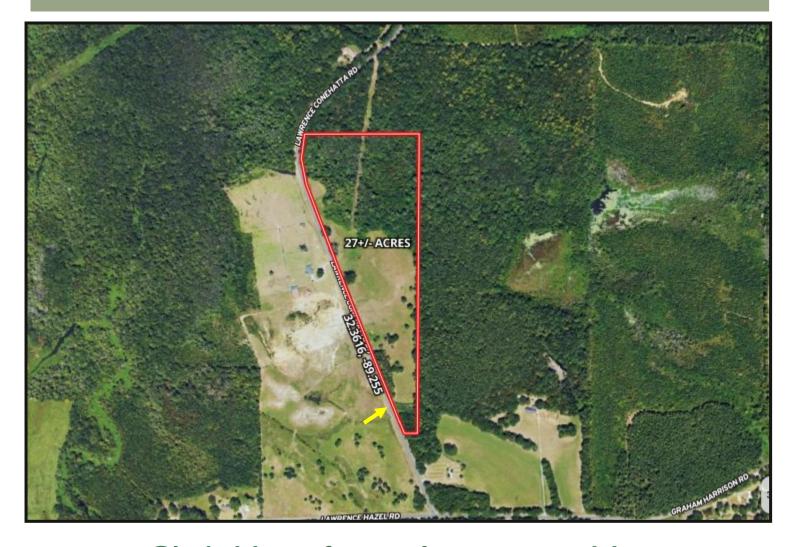

# Recreational Homesite 27± Acres in Newton County, MS

#### \$121,500

Check out this excellent 27-acre tract of land in Newton County. The property features gently rolling hills adorned with a mix of hardwoods and pines, along with open pasture land. It's an ideal spot for a new home with power and water conveniently available on the road. The entire property is accessible from the road, offering easy entry. With its fenced perimeter, this land is well-suited for various uses. This could be the perfect opportunity if you've ever dreamt of having a mini farm. The property is equipped to raise a small group of livestock, making it a potential haven for those interested in farming. But that's not all - if you're into recreational activities or hunting, this land could be your haven of enjoyment. Imagine having your piece of nature to explore and unwind. Additionally, there's the option to acquire additional land if you need more space. Take advantage of this versatile and beautiful property!