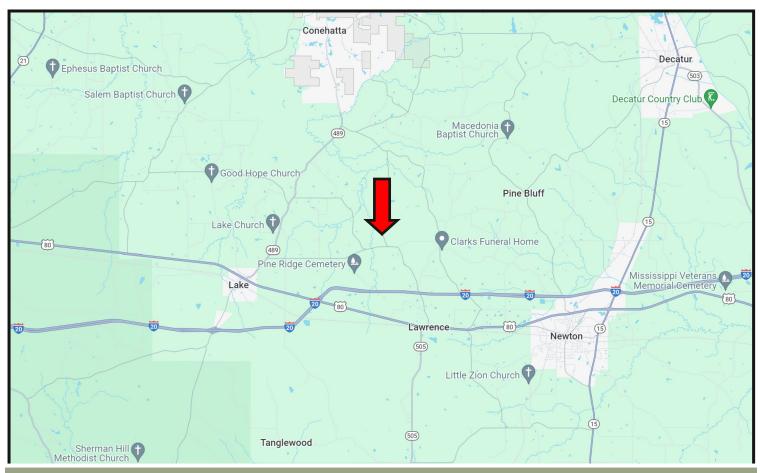

# DIRECTIONAL MAP

DIRECTIONS FROM I-20 IN LAKE, MS: Take exit 96 towards Lake and turn left onto Lake-Norris Road. Continue onto Steve Lee Drive, and travel 1.5 miles. Turn left onto Hwy 489 then turn right onto Old Hwy 80 E and travel 3 miles. Turn right onto Lawrence Hazel Road and travel .6 miles. Turn left onto Lawrence Conehatta Road. After .4 miles, the property entrance will be on your right. GOOGLE MAP LINK