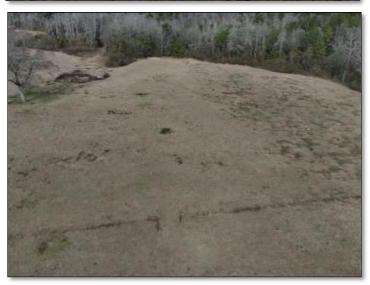

#### \$121,500

Check out this excellent 27-acre tract of land in Newton County. The property features gently rolling hills adorned with a mix of hardwoods and pines, along with open pasture land. It's an ideal spot for a new home with power and water conveniently available on the road. The entire property is accessible from the road, offering easy entry. With its fenced perimeter, this land is well-suited for various uses. This could be the perfect opportunity if you've ever dreamt of having a mini farm. The property is equipped to raise a small group of livestock, making it a potential haven for those interested in farming. But that's not all - if you're into recreational activities or hunting, this land could be your haven of enjoyment. Imagine having your piece of nature to explore and unwind. Additionally, there's the option to acquire additional land if you need more space. Take advantage of this versatile and beautiful property!