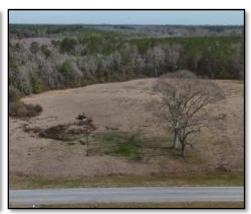

#### \$121,500

Check out this excellent 27-acre tract of land in Newton County. The property features gently rolling hills adorned with a mix of hardwoods and pines, along with open pasture land. It's an ideal spot for a new home with power and water conveniently available on the road. The entire property is accessible from the road, offering easy entry. With its fenced perimeter, this land is well-suited for various uses. This could be the perfect opportunity if you've ever dreamt of having a mini farm. The property is equipped to raise a small group of livestock, making it a potential haven for those interested in farming. But that's not all - if you're into recreational activities or hunting, this land could be your haven of enjoyment. Imagine having your piece of nature to explore and unwind. Additionally, there's the option to acquire additional land if you need more space. Take advantage of this versatile and beautiful property!