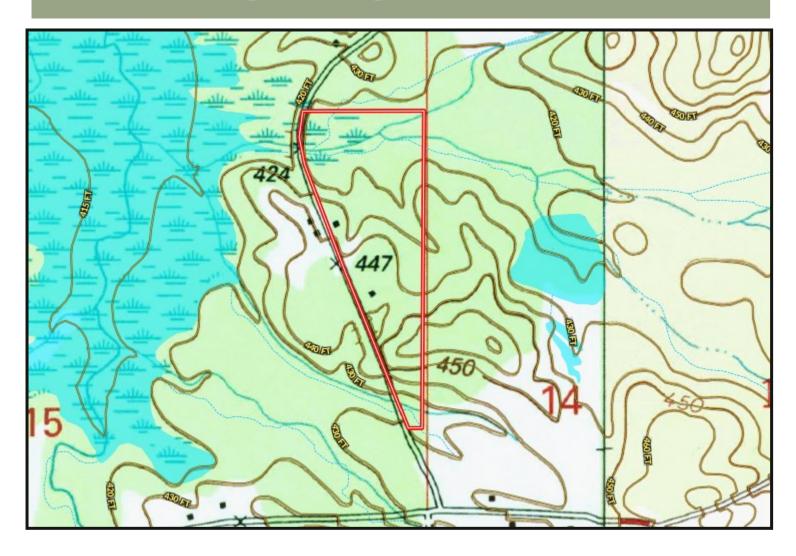

#### \$121,500

Check out this excellent 27-acre tract of land in Newton County. The property features gently rolling hills adorned with a mix of hardwoods and pines, along with open pasture land. It's an ideal spot for a new home with power and water conveniently available on the road. The entire property is accessible from the road, offering easy entry. With its fenced perimeter, this land is well-suited for various uses. This could be the perfect opportunity if you've ever dreamt of having a mini farm. The property is equipped to raise a small group of livestock, making it a potential haven for those interested in farming. But that's not all - if you're into recreational activities or hunting, this land could be your haven of enjoyment. Imagine having your piece of nature to explore and unwind. Additionally, there's the option to acquire additional land if you need more space. Take advantage of this versatile and beautiful property!