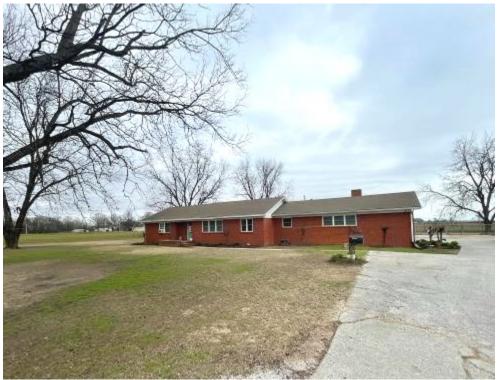

### 5± acres with a home in Humphreys County, MS 10688 Highway 12 Isola, MS 39038

Welcome to this spacious 2,576 sq ft home sitting on  $5\pm$  acres in Humphreys County, MS. This four-bedroom, 2  $\frac{1}{2}$  bath with many amenities provides an ideal setting for comfortable living. This home has two dens for entertaining or enjoying a restful evening with a good book. The updated kitchen with a breakfast area adjoins a formal dining room for family meals or gatherings. The primary bedroom has ample space and three additional bedrooms for family or guests. There is also a dedicated laundry room and storage space for your convenience in your daily routine. The 4-car carport protects your automobiles year-round. Step outside to your private oasis. A beautiful pool is a great place to cool off on hot summer days, while a spacious covered patio is the perfect spot for entertaining or simply sitting and enjoying the outdoors. The home is sitting on  $5\pm$  acres that could be used for gardening or other uses. The additional acreage is currently being rented to a local farmer. This property is 10 miles from Hollandale and 11 miles from Belzoni, providing easy access to these local communities. Call Bruce to schedule a showing today and make this property your home!