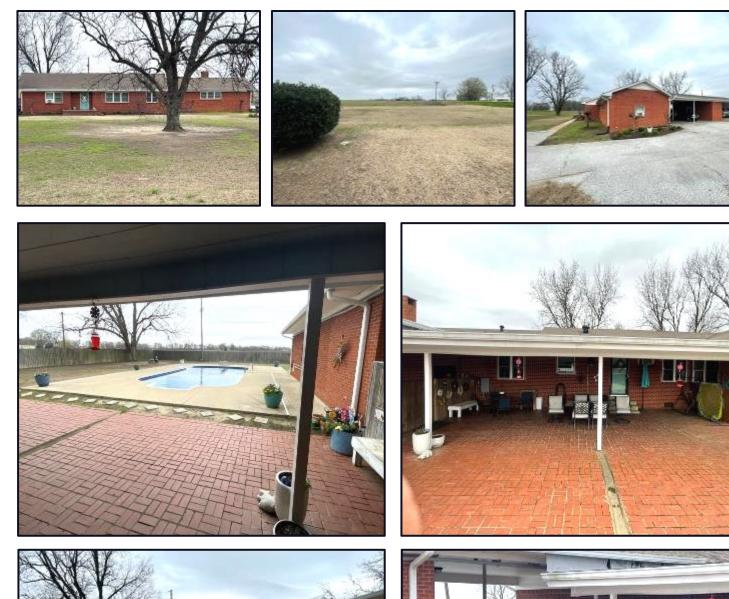

### 5± acres with a home in Humphreys County, MS 10688 Highway 12 Isola, MS 39038

Welcome to this spacious 2,576 sq ft home sitting on  $5\pm$  acres in Humphreys County, MS. This four-bedroom, 2  $\frac{1}{2}$  bath with many amenities provides an ideal setting for comfortable living. This home has two dens for entertaining or enjoying a restful evening with a good book. The updated kitchen with a breakfast area adjoins a formal dining room for family meals or gatherings. The primary bedroom has ample space and three additional bedrooms for family or guests. There is also a dedicated laundry room and storage space for your convenience in your daily routine. The 4-car carport protects your automobiles year-round. Step outside to your private oasis. A beautiful pool is a great place to cool off on hot summer days, while a spacious covered patio is the perfect spot for entertaining or simply sitting and enjoying the outdoors. The home is sitting on  $5\pm$  acres that could be used for gardening or other uses. The additional acreage is currently being rented to a local farmer. This property is 10 miles from Hollandale and 11 miles from Belzoni, providing easy access to these local communities. Call Bruce to schedule a showing today and make this property your home!