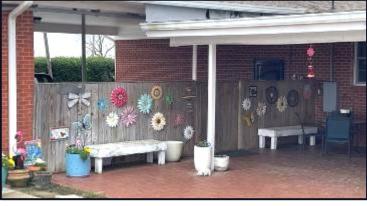

### 5± acres with a home in Humphreys County, MS 10688 Highway 12 Isola, MS 39038

Welcome to this spacious 2,576 sq ft home sitting on  $5\pm$  acres in Humphreys County, MS. This four-bedroom, 2  $\frac{1}{2}$  bath with many amenities provides an ideal setting for comfortable living. This home has two dens for entertaining or enjoying a restful evening with a good book. The updated kitchen with a breakfast area adjoins a formal dining room for family meals or gatherings. The primary bedroom has ample space and three additional bedrooms for family or guests. There is also a dedicated laundry room and storage space for your convenience in your daily routine. The 4-car carport protects your automobiles year-round. Step outside to your private oasis. A beautiful pool is a great place to cool off on hot summer days, while a spacious covered patio is the perfect spot for entertaining or simply sitting and enjoying the outdoors. The home is sitting on  $5\pm$  acres that could be used for gardening or other uses. The additional acreage is currently being rented to a local farmer. This property is 10 miles from Hollandale and 11 miles from Belzoni, providing easy access to these local communities. Call Bruce to schedule a showing today and make this property your home!