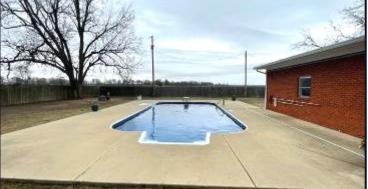

### 5± acres with a home in Humphreys County, MS 10688 Highway 12 Isola, MS 39038

Welcome to this spacious 2,576 sq ft home sitting on  $5\pm$  acres in Humphreys County, MS. This four-bedroom, 2  $\frac{1}{2}$  bath with many amenities provides an ideal setting for comfortable living. This home has two dens for entertaining or enjoying a restful evening with a good book. The updated kitchen with a breakfast area adjoins a formal dining room for family meals or gatherings. The primary bedroom has ample space and three additional bedrooms for family or guests. There is also a dedicated laundry room and storage space for your convenience in your daily routine. The 4-car carport protects your automobiles year-round. Step outside to your private oasis. A beautiful pool is a great place to cool off on hot summer days, while a spacious covered patio is the perfect spot for entertaining or simply sitting and enjoying the outdoors. The home is sitting on  $5\pm$  acres that could be used for gardening or other uses. The additional acreage is currently being rented to a local farmer. This property is 10 miles from Hollandale and 11 miles from Belzoni, providing easy access to these local communities. Call Bruce to schedule a showing today and make this property your home!