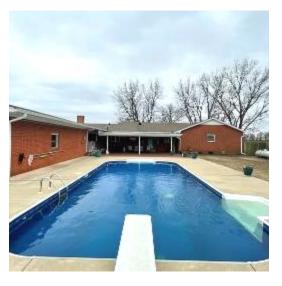

#### \$274,500

- 2,576 SF HOME
- 4 BED/2.5 BATH
- TWO DENS FOR ENTERTAINING
- UPDATED KITCHEN WITH BREAKFAST AREA
- FORMAL DINING ROOM
- PLENTY OF STORAGE SPACE

- 4-CAR CARPORT
- BACKYARD OASIS WITH POOL
- SPACIOUS COVERED PATIO
- CONVENIENTLY LOCATED ONLY 10 MILES
  FROM HOLLANDALE AND 11 MILES FROM
  BELZONI

### 5± acres with a home in Humphreys County, MS 10688 Highway 12 Isola, MS 39038

Welcome to this spacious 2,576 sq ft home sitting on  $5\pm$  acres in Humphreys County, MS. This four-bedroom, 2  $\frac{1}{2}$  bath with many amenities provides an ideal setting for comfortable living. This home has two dens for entertaining or enjoying a restful evening with a good book. The updated kitchen with a breakfast area adjoins a formal dining room for family meals or gatherings. The primary bedroom has ample space and three additional bedrooms for family or guests. There is also a dedicated laundry room and storage space for your convenience in your daily routine. The 4-car carport protects your automobiles year-round. Step outside to your private oasis. A beautiful pool is a great place to cool off on hot summer days, while a spacious covered patio is the perfect spot for entertaining or simply sitting and enjoying the outdoors. The home is sitting on  $5\pm$  acres that could be used for gardening or other uses. The additional acreage is currently being rented to a local farmer. This property is 10 miles from Hollandale and 11 miles from Belzoni, providing easy access to these local communities. Call Bruce to schedule a showing today and make this property your home!