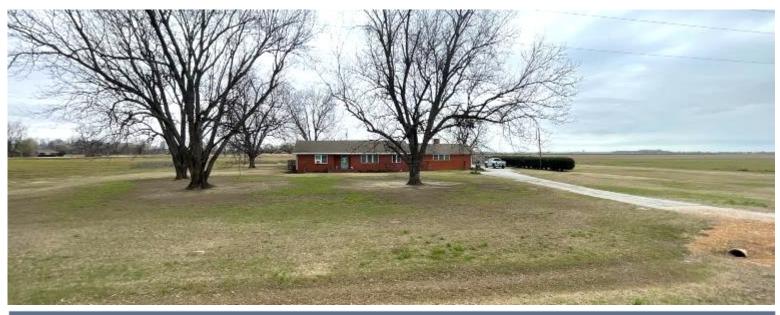

### 5± acres with a home in Humphreys County, MS 10688 Highway 12 Isola, MS 39038

Welcome to this spacious 2,576 sq ft home sitting on  $5\pm$  acres in Humphreys County, MS. This four-bedroom, 2  $\frac{1}{2}$  bath with many amenities provides an ideal setting for comfortable living. This home has two dens for entertaining or enjoying a restful evening with a good book. The updated kitchen with a breakfast area adjoins a formal dining room for family meals or gatherings. The primary bedroom has ample space and three additional bedrooms for family or guests. There is also a dedicated laundry room and storage space for your convenience in your daily routine. The 4-car carport protects your automobiles year-round. Step outside to your private oasis. A beautiful pool is a great place to cool off on hot summer days, while a spacious covered patio is the perfect spot for entertaining or simply sitting and enjoying the outdoors. The home is sitting on  $5\pm$  acres that could be used for gardening or other uses. The additional acreage is currently being rented to a local farmer. This property is 10 miles from Hollandale and 11 miles from Belzoni, providing easy access to these local communities. Call Bruce to schedule a showing today and make this property your home!