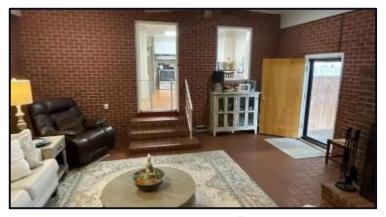

### 5± acres with a home in Humphreys County, MS 10688 Highway 12 Isola, MS 39038

Welcome to this spacious 2,576 sq ft home sitting on  $5\pm$  acres in Humphreys County, MS. This four-bedroom, 2  $\frac{1}{2}$  bath with many amenities provides an ideal setting for comfortable living. This home has two dens for entertaining or enjoying a restful evening with a good book. The updated kitchen with a breakfast area adjoins a formal dining room for family meals or gatherings. The primary bedroom has ample space and three additional bedrooms for family or guests. There is also a dedicated laundry room and storage space for your convenience in your daily routine. The 4-car carport protects your automobiles year-round. Step outside to your private oasis. A beautiful pool is a great place to cool off on hot summer days, while a spacious covered patio is the perfect spot for entertaining or simply sitting and enjoying the outdoors. The home is sitting on  $5\pm$  acres that could be used for gardening or other uses. The additional acreage is currently being rented to a local farmer. This property is 10 miles from Hollandale and 11 miles from Belzoni, providing easy access to these local communities. Call Bruce to schedule a showing today and make this property your home!