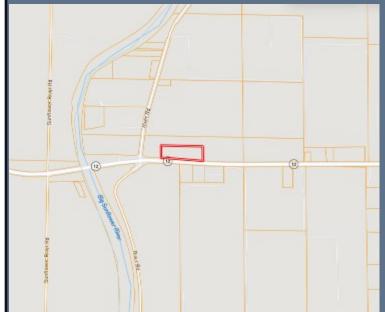

### Property Maps

# A Landld Map Link

DIRECTIONS FROM HWY 61 AND HWY 12 IN HOLLANDALE, MS: Travel Hwy 12 towards Belzoni for 10.4 miles. The property will be on the left. 10688 Hwy 12 Isola, MS 39038— Click for Google Map Link