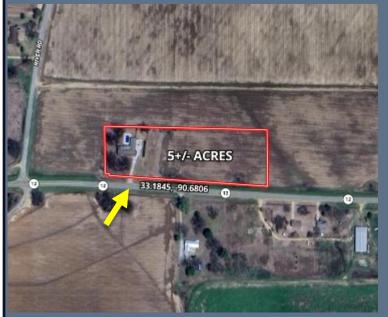

### Property Maps

# A Landld Map Link

DIRECTIONS FROM HWY 61 AND HWY 12 IN HOLLANDALE, MS: Travel Hwy 12 towards Belzoni for 10.4 miles. The property will be on the left. 10688 Hwy 12 Isola, MS 39038— Click for Google Map Link