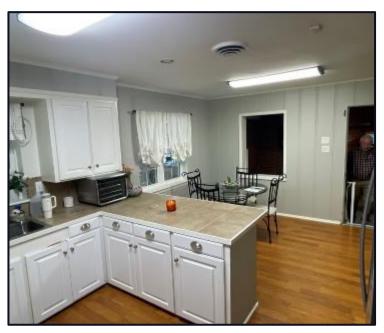

### 5± acres with a home in Humphreys County, MS 10688 Highway 12 Isola, MS 39038

Welcome to this spacious 2,576 sq ft home sitting on  $5\pm$  acres in Humphreys County, MS. This four-bedroom, 2  $\frac{1}{2}$  bath with many amenities provides an ideal setting for comfortable living. This home has two dens for entertaining or enjoying a restful evening with a good book. The updated kitchen with a breakfast area adjoins a formal dining room for family meals or gatherings. The primary bedroom has ample space and three additional bedrooms for family or guests. There is also a dedicated laundry room and storage space for your convenience in your daily routine. The 4-car carport protects your automobiles year-round. Step outside to your private oasis. A beautiful pool is a great place to cool off on hot summer days, while a spacious covered patio is the perfect spot for entertaining or simply sitting and enjoying the outdoors. The home is sitting on  $5\pm$  acres that could be used for gardening or other uses. The additional acreage is currently being rented to a local farmer. This property is 10 miles from Hollandale and 11 miles from Belzoni, providing easy access to these local communities. Call Bruce to schedule a showing today and make this property your home!