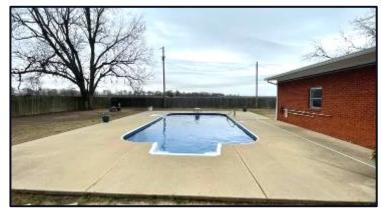

#### on 5± Acres in Humphreys County, MS

\$295,000

- 2,576 SF HOME
- 4 BED/2.5 BATH
- TWO DENS FOR ENTERTAINING
- UPDATED KITCHEN WITH BREAKFAST AREA
- FORMAL DINING ROOM
- PLENTY OF STORAGE SPACE

- 4-CAR CARPORT
- BACKYARD OASIS WITH POOL
- SPACIOUS COVERED PATIO
- CONVENIENTLY LOCATED ONLY 10 MILES FROM HOLLANDALE AND 11 MILES FROM BELZONI

#### 5± acres with a home in Humphreys County, MS

10688 Highway 12 Isola, MS 39038

Welcome to this spacious 2,576 sq ft home sitting on 5± acres in Humphreys County, MS. This four-bedroom, 2 ½ bath with many amenities provides an ideal setting for comfortable living. This home has two dens for entertaining or enjoying a restful evening with a good book. The updated kitchen with a breakfast area adjoins a formal dining room for family meals or gatherings. The primary bedroom has ample space and three additional bedrooms for family or guests. There is also a dedicated laundry room and storage space for your convenience in your daily routine. The 4-car carport protects your automobiles year-round. Step outside to your private oasis. A beautiful pool is a great place to cool off on hot summer days, while a spacious covered patio is the perfect spot for entertaining or simply sitting and enjoying the outdoors. The home is sitting on 5± acres that could be used for gardening or other uses. The additional acreage is currently being rented to a local farmer. This property is 10 miles from Hollandale and 11 miles from Belzoni, providing easy access to these local communities. Call Bruce to schedule a showing today and make this property your home!