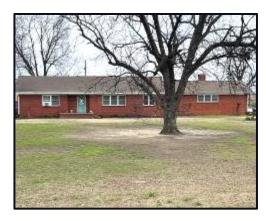

#### BEAUTIFUL FAMILY HOME

#### on 5± Acres in Humphreys County, MS

\$295,000

- 2,576 SF HOME
- 4 BED/2.5 BATH
- TWO DENS FOR ENTERTAINING
- UPDATED KITCHEN WITH BREAKFAST AREA
- FORMAL DINING ROOM
- PLENTY OF STORAGE SPACE

- 4-CAR CARPORT
- BACKYARD OASIS WITH POOL
- SPACIOUS COVERED PATIO
- CONVENIENTLY LOCATED ONLY 10 MILES FROM HOLLANDALE AND 11 MILES FROM BELZONI

#### 5± acres with a home in Humphreys County, MS

10688 Highway 12 Isola, MS 39038

Welcome to this spacious 2,576 sq ft home sitting on 5± acres in Humphreys County, MS. This four-bedroom, 2 ½ bath with many amenities provides an ideal setting for comfortable living. This home has two dens for entertaining or enjoying a restful evening with a good book. The updated kitchen with a breakfast area adjoins a formal dining room for family meals or gatherings. The primary bedroom has ample space and three additional bedrooms for family or guests. There is also a dedicated laundry room and storage space for your convenience in your daily routine. The 4-car carport protects your automobiles year-round. Step outside to your private oasis. A beautiful pool is a great place to cool off on hot summer days, while a spacious covered patio is the perfect spot for entertaining or simply sitting and enjoying the outdoors. The home is sitting on 5± acres that could be used for gardening or other uses. The additional acreage is currently being rented to a local farmer. This property is 10 miles from Hollandale and 11 miles from Belzoni, providing easy access to these local communities. Call Bruce to schedule a showing today and make this property your home!