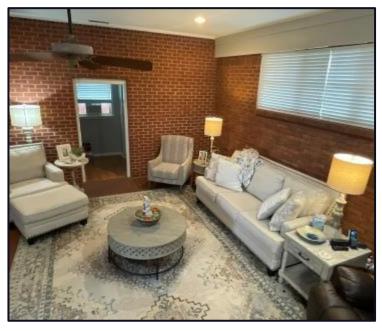

#### 5± acres with a home in Humphreys County, MS

10688 Highway 12 Isola, MS 39038

Welcome to this spacious 2,576 sq ft home sitting on 5± acres in Humphreys County, MS. This four-bedroom, 2 ½ bath with many amenities provides an ideal setting for comfortable living. This home has two dens for entertaining or enjoying a restful evening with a good book. The updated kitchen with a breakfast area adjoins a formal dining room for family meals or gatherings. The primary bedroom has ample space and three additional bedrooms for family or guests. There is also a dedicated laundry room and storage space for your convenience in your daily routine. The 4-car carport protects your automobiles year-round. Step outside to your private oasis. A beautiful pool is a great place to cool off on hot summer days, while a spacious covered patio is the perfect spot for entertaining or simply sitting and enjoying the outdoors. The home is sitting on 5± acres that could be used for gardening or other uses. The additional acreage is currently being rented to a local farmer. This property is 10 miles from Hollandale and 11 miles from Belzoni, providing easy access to these local communities. Call Bruce to schedule a showing today and make this property your home!