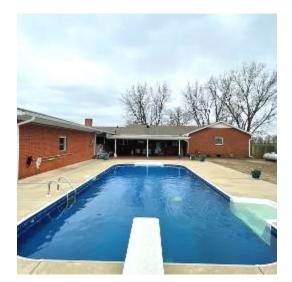

#### BEAUTIFUL FAMILY HOME

#### on 5± Acres in Humphreys County, MS

\$295,000

- 2,576 SF HOME
- 4 BED/2.5 BATH
- TWO DENS FOR ENTERTAINING
- UPDATED KITCHEN WITH BREAKFAST AREA
- FORMAL DINING ROOM
- PLENTY OF STORAGE SPACE

- 4-CAR CARPORT
- BACKYARD OASIS WITH POOL
- SPACIOUS COVERED PATIO
- CONVENIENTLY LOCATED ONLY 10 MILES FROM HOLLANDALE AND 11 MILES FROM BELZONI

#### 5± acres with a home in Humphreys County, MS

10688 Highway 12 Isola, MS 39038

Welcome to this spacious 2,576 sq ft home sitting on 5± acres in Humphreys County, MS. This four-bedroom, 2 ½ bath with many amenities provides an ideal setting for comfortable living. This home has two dens for entertaining or enjoying a restful evening with a good book. The updated kitchen with a breakfast area adjoins a formal dining room for family meals or gatherings. The primary bedroom has ample space and three additional bedrooms for family or guests. There is also a dedicated laundry room and storage space for your convenience in your daily routine. The 4-car carport protects your automobiles year-round. Step outside to your private oasis. A beautiful pool is a great place to cool off on hot summer days, while a spacious covered patio is the perfect spot for entertaining or simply sitting and enjoying the outdoors. The home is sitting on 5± acres that could be used for gardening or other uses. The additional acreage is currently being rented to a local farmer. This property is 10 miles from Hollandale and 11 miles from Belzoni, providing easy access to these local communities. Call Bruce to schedule a showing today and make this property your home!