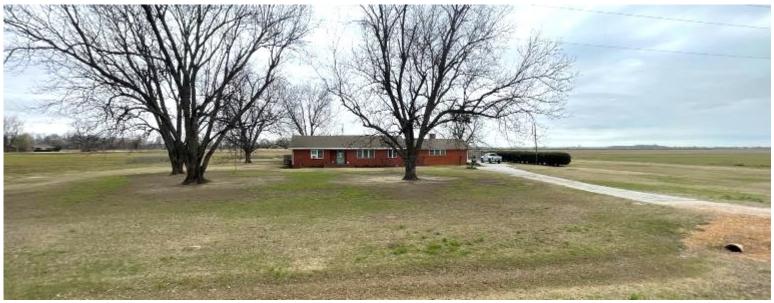

#### BEAUTIFUL FAMILY HOME

#### on 5± Acres in Humphreys County, MS

\$295,000

- 2,576 SF HOME
- 4 BED/2.5 BATH
- TWO DENS FOR ENTERTAINING
- UPDATED KITCHEN WITH BREAKFAST AREA
- FORMAL DINING ROOM
- PLENTY OF STORAGE SPACE

- 4-CAR CARPORT
- BACKYARD OASIS WITH POOL
- SPACIOUS COVERED PATIO
- CONVENIENTLY LOCATED ONLY 10 MILES FROM HOLLANDALE AND 11 MILES FROM BELZONI

#### 5± acres with a home in Humphreys County, MS

10688 Highway 12 Isola, MS 39038

Welcome to this spacious 2,576 sq ft home sitting on 5± acres in Humphreys County, MS. This four-bedroom, 2 ½ bath with many amenities provides an ideal setting for comfortable living. This home has two dens for entertaining or enjoying a restful evening with a good book. The updated kitchen with a breakfast area adjoins a formal dining room for family meals or gatherings. The primary bedroom has ample space and three additional bedrooms for family or guests. There is also a dedicated laundry room and storage space for your convenience in your daily routine. The 4-car carport protects your automobiles year-round. Step outside to your private oasis. A beautiful pool is a great place to cool off on hot summer days, while a spacious covered patio is the perfect spot for entertaining or simply sitting and enjoying the outdoors. The home is sitting on 5± acres that could be used for gardening or other uses. The additional acreage is currently being rented to a local farmer. This property is 10 miles from Hollandale and 11 miles from Belzoni, providing easy access to these local communities. Call Bruce to schedule a showing today and make this property your home!