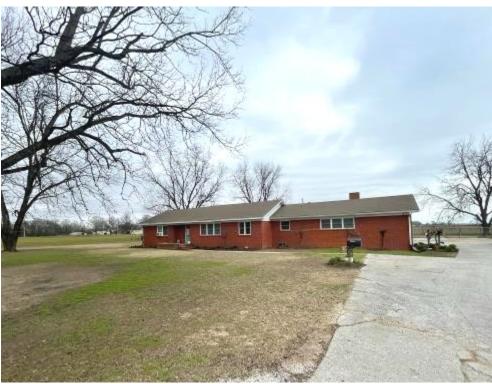

#### BEAUTIFUL FAMILY HOME

#### on 5± Acres in Humphreys County, MS

\$295,000

- 2,576 SF HOME
- 4 BED/2.5 BATH
- TWO DENS FOR ENTERTAINING
- UPDATED KITCHEN WITH BREAKFAST AREA
- FORMAL DINING ROOM
- PLENTY OF STORAGE SPACE

- 4-CAR CARPORT
- BACKYARD OASIS WITH POOL
- SPACIOUS COVERED PATIO
- CONVENIENTLY LOCATED ONLY 10 MILES FROM HOLLANDALE AND 11 MILES FROM BELZONI

#### 5± acres with a home in Humphreys County, MS

10688 Highway 12 Isola, MS 39038

Welcome to this spacious 2,576 sq ft home sitting on 5± acres in Humphreys County, MS. This four-bedroom, 2 ½ bath with many amenities provides an ideal setting for comfortable living. This home has two dens for entertaining or enjoying a restful evening with a good book. The updated kitchen with a breakfast area adjoins a formal dining room for family meals or gatherings. The primary bedroom has ample space and three additional bedrooms for family or guests. There is also a dedicated laundry room and storage space for your convenience in your daily routine. The 4-car carport protects your automobiles year-round. Step outside to your private oasis. A beautiful pool is a great place to cool off on hot summer days, while a spacious covered patio is the perfect spot for entertaining or simply sitting and enjoying the outdoors. The home is sitting on 5± acres that could be used for gardening or other uses. The additional acreage is currently being rented to a local farmer. This property is 10 miles from Hollandale and 11 miles from Belzoni, providing easy access to these local communities. Call Bruce to schedule a showing today and make this property your home!