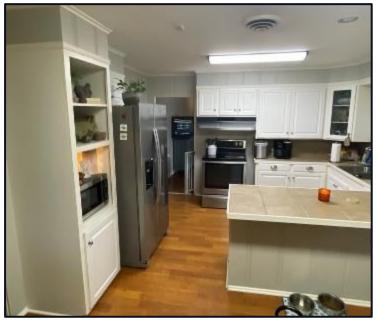

#### 5± acres with a home in Humphreys County, MS

10688 Highway 12 Isola, MS 39038

Welcome to this spacious 2,576 sq ft home sitting on 5± acres in Humphreys County, MS. This four-bedroom, 2 ½ bath with many amenities provides an ideal setting for comfortable living. This home has two dens for entertaining or enjoying a restful evening with a good book. The updated kitchen with a breakfast area adjoins a formal dining room for family meals or gatherings. The primary bedroom has ample space and three additional bedrooms for family or guests. There is also a dedicated laundry room and storage space for your convenience in your daily routine. The 4-car carport protects your automobiles year-round. Step outside to your private oasis. A beautiful pool is a great place to cool off on hot summer days, while a spacious covered patio is the perfect spot for entertaining or simply sitting and enjoying the outdoors. The home is sitting on 5± acres that could be used for gardening or other uses. The additional acreage is currently being rented to a local farmer. This property is 10 miles from Hollandale and 11 miles from Belzoni, providing easy access to these local communities. Call Bruce to schedule a showing today and make this property your home!