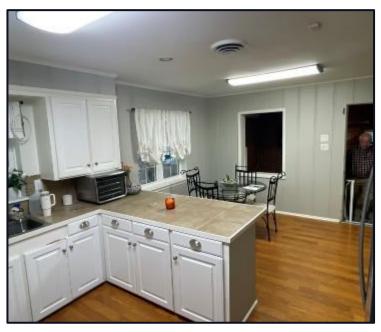

#### 5± acres with a home in Humphreys County, MS

10688 Highway 12 Isola, MS 39038

Welcome to this spacious 2,576 sq ft home sitting on 5± acres in Humphreys County, MS. This four-bedroom, 2 ½ bath with many amenities provides an ideal setting for comfortable living. This home has two dens for entertaining or enjoying a restful evening with a good book. The updated kitchen with a breakfast area adjoins a formal dining room for family meals or gatherings. The primary bedroom has ample space and three additional bedrooms for family or guests. There is also a dedicated laundry room and storage space for your convenience in your daily routine. The 4-car carport protects your automobiles year-round. Step outside to your private oasis. A beautiful pool is a great place to cool off on hot summer days, while a spacious covered patio is the perfect spot for entertaining or simply sitting and enjoying the outdoors. The home is sitting on 5± acres that could be used for gardening or other uses. The additional acreage is currently being rented to a local farmer. This property is 10 miles from Hollandale and 11 miles from Belzoni, providing easy access to these local communities. Call Bruce to schedule a showing today and make this property your home!