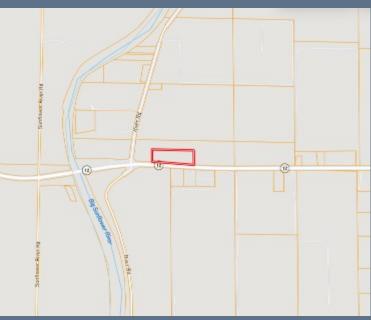

## **Property Maps**

## A Landld Map Link

DIRECTIONS FROM HWY 61 AND
HWY 12 IN HOLLANDALE, MS: Travel
Hwy 12 towards Belzoni for 10.4
miles. The property will be on the
left.

10688 Hwy 12 Isola, MS 39038— Click for Google Map Link