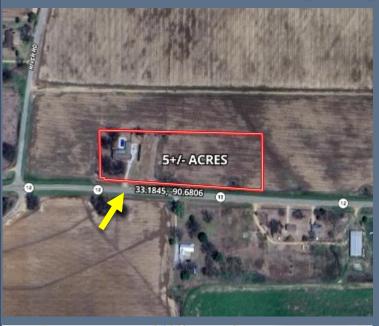

## **Property Maps**

## A Landld Map Link

DIRECTIONS FROM HWY 61 AND
HWY 12 IN HOLLANDALE, MS: Travel
Hwy 12 towards Belzoni for 10.4
miles. The property will be on the
left.

10688 Hwy 12 Isola, MS 39038— Click for Google Map Link