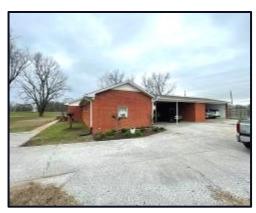

#### 5± acres with a home in Humphreys County, MS

10688 Highway 12 Isola, MS 39038

Welcome to this spacious 2,576 sq ft home sitting on 5± acres in Humphreys County, MS. This four-bedroom, 2 ½ bath with many amenities provides an ideal setting for comfortable living. This home has two dens for entertaining or enjoying a restful evening with a good book. The updated kitchen with a breakfast area adjoins a formal dining room for family meals or gatherings. The primary bedroom has ample space and three additional bedrooms for family or guests. There is also a dedicated laundry room and storage space for your convenience in your daily routine. The 4-car carport protects your automobiles year-round. Step outside to your private oasis. A beautiful pool is a great place to cool off on hot summer days, while a spacious covered patio is the perfect spot for entertaining or simply sitting and enjoying the outdoors. The home is sitting on 5± acres that could be used for gardening or other uses. The additional acreage is currently being rented to a local farmer. This property is 10 miles from Hollandale and 11 miles from Belzoni, providing easy access to these local communities. Call Bruce to schedule a showing today and make this property your home!