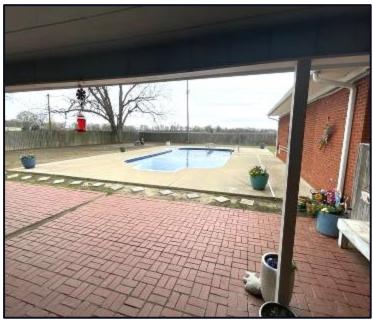

#### 5± acres with a home in Humphreys County, MS

10688 Highway 12 Isola, MS 39038

Welcome to this spacious 2,576 sq ft home sitting on 5± acres in Humphreys County, MS. This four-bedroom, 2 ½ bath with many amenities provides an ideal setting for comfortable living. This home has two dens for entertaining or enjoying a restful evening with a good book. The updated kitchen with a breakfast area adjoins a formal dining room for family meals or gatherings. The primary bedroom has ample space and three additional bedrooms for family or guests. There is also a dedicated laundry room and storage space for your convenience in your daily routine. The 4-car carport protects your automobiles year-round. Step outside to your private oasis. A beautiful pool is a great place to cool off on hot summer days, while a spacious covered patio is the perfect spot for entertaining or simply sitting and enjoying the outdoors. The home is sitting on 5± acres that could be used for gardening or other uses. The additional acreage is currently being rented to a local farmer. This property is 10 miles from Hollandale and 11 miles from Belzoni, providing easy access to these local communities. Call Bruce to schedule a showing today and make this property your home!