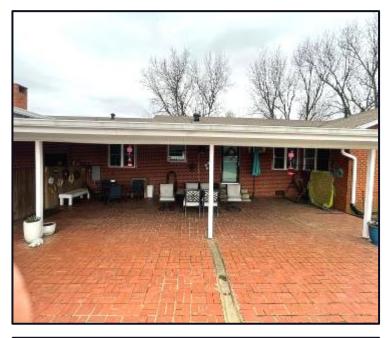

#### on 5± Acres in Humphreys County, MS

\$295,000

- 2,576 SF HOME
- 4 BED/2.5 BATH
- TWO DENS FOR ENTERTAINING
- UPDATED KITCHEN WITH BREAKFAST AREA
- FORMAL DINING ROOM
- PLENTY OF STORAGE SPACE

- 4-CAR CARPORT
- BACKYARD OASIS WITH POOL
- SPACIOUS COVERED PATIO
- CONVENIENTLY LOCATED ONLY 10 MILES FROM HOLLANDALE AND 11 MILES FROM BELZONI

#### 5± acres with a home in Humphreys County, MS

10688 Highway 12 Isola, MS 39038

Welcome to this spacious 2,576 sq ft home sitting on 5± acres in Humphreys County, MS. This four-bedroom, 2 ½ bath with many amenities provides an ideal setting for comfortable living. This home has two dens for entertaining or enjoying a restful evening with a good book. The updated kitchen with a breakfast area adjoins a formal dining room for family meals or gatherings. The primary bedroom has ample space and three additional bedrooms for family or guests. There is also a dedicated laundry room and storage space for your convenience in your daily routine. The 4-car carport protects your automobiles year-round. Step outside to your private oasis. A beautiful pool is a great place to cool off on hot summer days, while a spacious covered patio is the perfect spot for entertaining or simply sitting and enjoying the outdoors. The home is sitting on 5± acres that could be used for gardening or other uses. The additional acreage is currently being rented to a local farmer. This property is 10 miles from Hollandale and 11 miles from Belzoni, providing easy access to these local communities. Call Bruce to schedule a showing today and make this property your home!