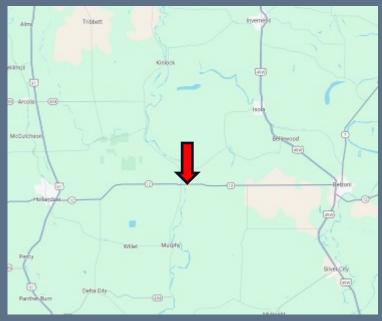

## **Property Maps**

## A Landld Map Link

DIRECTIONS FROM HWY 61 AND
HWY 12 IN HOLLANDALE, MS: Travel
Hwy 12 towards Belzoni for 10.4
miles. The property will be on the
left.

10688 Hwy 12 Isola, MS 39038— Click for Google Map Link