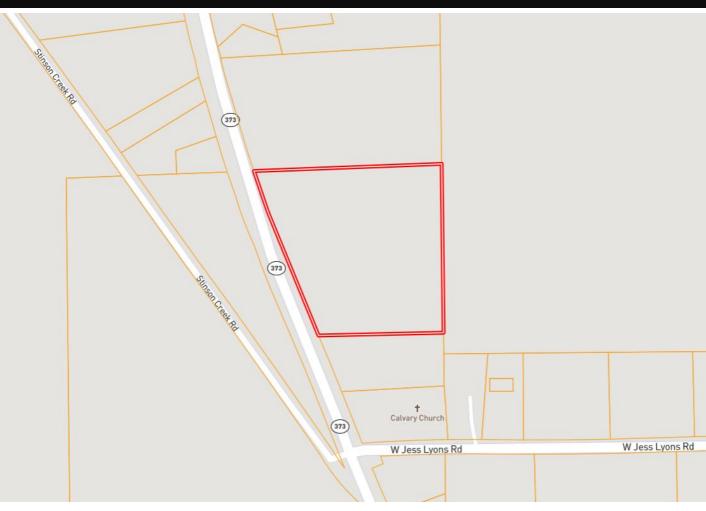

n Columbus, MS:</u> Merge onto Hwy 45 and travel 4 miles. Turn left onto MS-373 North/MS-50 West and travel 0.5 miles. Continue straight onto MS-373 North for 1 mile. The property will be on your right. <u>Google Map Link</u>

#### WALKER TRANUM REALTOR® Office: 662.268.6333 Cell: 662.769.1442 Walker@TomSmithHomes.com



2011-2023

#### A Real Estate Expert You Can Trust

TomSmithLandandHomes.com













Office: 662.268.6333 Cell: 662.769.1442 Walker@TomSmithHomes.com



### A Real Estate Expert You Can Trust TomSmithLandandHomes.com



## **Aerial Map**



### Click <u>Here</u> for an Interactive Map Link





Office: 662.268.6333 Cell: 662.769.1442 Walker@TomSmithHomes.com



2011-2023

BEST

#### A Real Estate Expert You Can Trust

TomSmithLandandHomes.com



## **Ownership Map**





#### A Real Estate Expert You Can Trust

TomSmithLandandHomes.com

2011-2023

BEST

## Flood Map





2011-2023

BEST

#### A Real Estate Expert You Can Trust

TomSmithLandandHomes.com

# **Topography Map**





Office: 662.268.6333 Cell: 662.769.1442 Walker@TomSmithHomes.com



2011-2023 BEST

#### A Real Estate Expert You Can Trust

TomSmithLandandHomes.com

## **Directional Map**



**Directions from Hwy 82 and Hwy 45 in Columbus, MS:** Merge onto Hwy 45 and travel 4 miles. Turn left onto MS-373 North/MS-50 West and travel 0.5 miles. Continue straight onto MS-373 North for 1 mile. The property will be on your right. <u>Google Map Link</u>