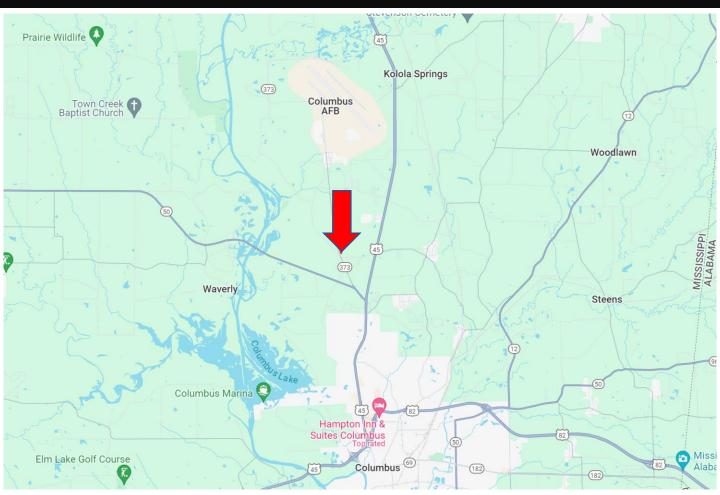

## **Directional Map**

**Directions from Hwy 82 and Hwy 45 in Columbus, MS:** Merge onto Hwy 45 and travel 4 miles. Turn left onto MS-373 North/MS-50 West and travel 0.5 miles. Continue straight onto MS-373 North for 1 mile. The property will be on your right. <u>Google Map Link</u>

<u>Directions from Hwy 82 and Hwy 45 in Columbus, MS:</u> Merge onto Hwy 45 and travel 4 miles. Turn left onto MS-373 North/MS-50 West and travel 0.5 miles. Continue straight onto MS-373 North for 1 mile. The property will be on your right. <u>Google Map Link</u>