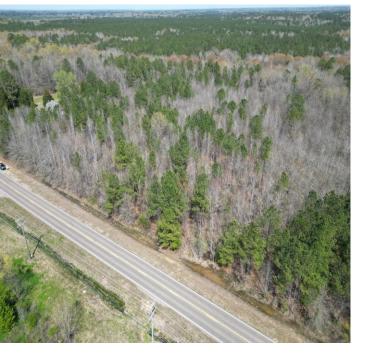

### \$44,500

Are you looking for a place to build a home or develop in Lowndes County? This 6.78+/- acres on the outskirts of Columbus is what you are looking for. This property consists of young mixed timber and a nice flat topography. It could be used for multiple houses, trailers, or even an RV park. You could also build a shop or run any type of business you can think of. There are over 600 feet of road frontage on Highway 373, and all utilities are available, too. All this is just minutes from Columbus and the Columbus Air Force Base. To schedule a private showing, call or text Walker!

## **Aerial Map**