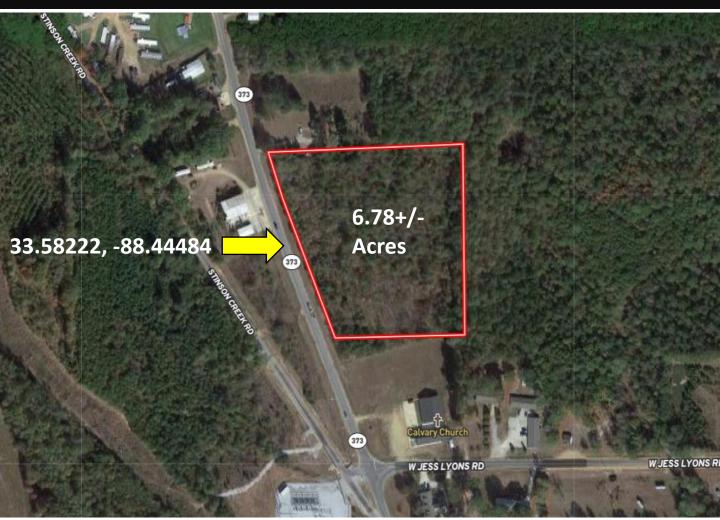

### 6.78± ACRE PROPERTY LOWNDES COUNTY, MS-

### \$44,500

Are you looking for a place to build a home or develop in Lowndes County? This 6.78+/- acres on the outskirts of Columbus is what you are looking for. This property consists of young mixed timber and a nice flat topography. It could be used for multiple houses, trailers, or even an RV park. You could also build a shop or run any type of business you can think of. There are over 600 feet of road frontage on Highway 373, and all utilities are available, too. All this is just minutes from Columbus and the Columbus Air Force Base. To schedule a private showing, call or text Walker!

<u>Directions from Hwy 82 and Hwy 45 in Columbus, MS:</u> Merge onto Hwy 45 and travel 4 miles. Turn left onto MS-373 North/MS-50 West and travel 0.5 miles. Continue straight onto MS-373 North for 1 mile. The property will be on your right. <u>Google Map Link</u>

## **Ownership Map**