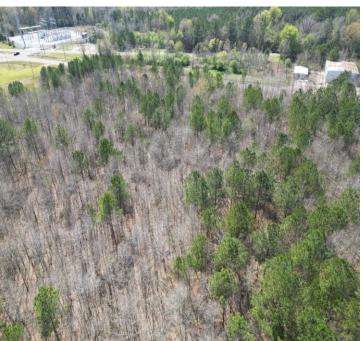

### \$44,500

Are you looking for a place to build a home or develop in Lowndes County? This 6.78+/- acres on the outskirts of Columbus is what you are looking for. This property consists of young mixed timber and a nice flat topography. It could be used for multiple houses, trailers, or even an RV park. You could also build a shop or run any type of business you can think of. There are over 600 feet of road frontage on Highway 373, and all utilities are available, too. All this is just minutes from Columbus and the Columbus Air Force Base. To schedule a private showing, call or text Walker!

## **Aerial Map**