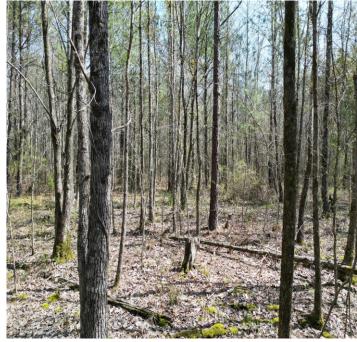

### \$44,500

Are you looking for a place to build a home or develop in Lowndes County? This 6.78+/- acres on the outskirts of Columbus is what you are looking for. This property consists of young mixed timber and a nice flat topography. It could be used for multiple houses, trailers, or even an RV park. You could also build a shop or run any type of business you can think of. There are over 600 feet of road frontage on Highway 373, and all utilities are available, too. All this is just minutes from Columbus and the Columbus Air Force Base. To schedule a private showing, call or text Walker!