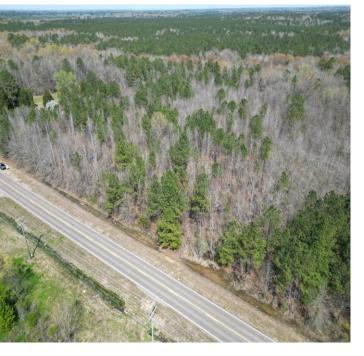

Are you looking for a place to build a home or develop in Lowndes County? This 6.78+/- acres on the outskirts of Columbus is what you are looking for. This property consists of young mixed timber and a nice flat topography. It could be used for multiple houses, trailers, or even an RV park. You could also build a shop or run any type of business you can think of. There are over 600 feet of road frontage on Highway 373, and all utilities are available, too. All this is just minutes from Columbus and the Columbus Air Force Base. To schedule a private showing, call or text Walker!