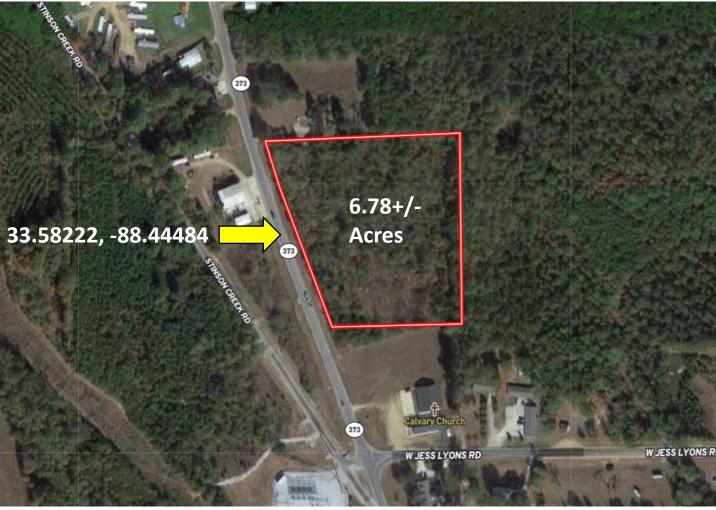

### **Aerial Map**

Click Here for an Interactive Map Link

WALKER TRANUM

REALIOR"

Office: 662.268.6333 Cell: 662.769.1442

Walker@TomSmithHomes.com

A Real Estate Expert You Can Trust

Are you looking for a place to build a home or develop in Lowndes County? This 6.78+/- acres on the outskirts of Columbus is what you are looking for. This property consists of young mixed timber and a nice flat topography. It could be used for multiple houses, trailers, or even an RV park. You could also build a shop or run any type of business you can think of. There are over 600 feet of road frontage on Highway 373, and all utilities are available, too. All this is just minutes from Columbus and the Columbus Air Force Base. To schedule a private showing, call or text Walker!