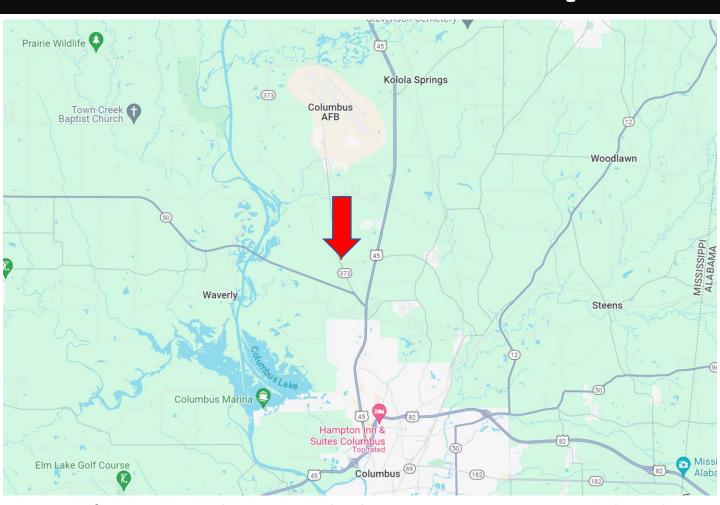

### **Directional Map**

<u>Directions from Hwy 82 and Hwy 45 in Columbus, MS:</u> Merge onto Hwy 45 and travel 4 miles. Turn left onto MS-373 North/MS-50 West and travel 0.5 miles. Continue straight onto MS-373 North for 1 mile. The property will be on your right. <u>Google Map Link</u>

<u>Directions from Hwy 82 and Hwy 45 in Columbus, MS:</u> Merge onto Hwy 45 and travel 4 miles. Turn left onto MS-373 North/MS-50 West and travel 0.5 miles. Continue straight onto MS-373 North for 1 mile. The property will be on your right. Google Map Link