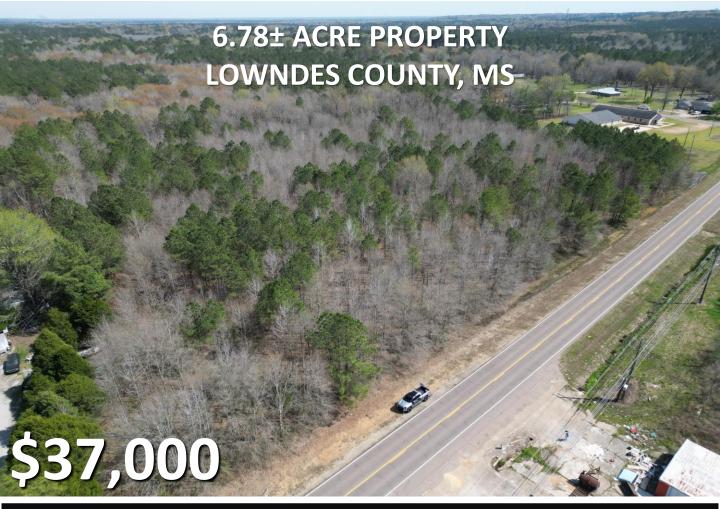

Are you looking for a place to build a home or develop in Lowndes County? This 6.78+/- acres on the outskirts of Columbus is what you are looking for. This property consists of young mixed timber and a nice flat topography. It could be used for multiple houses, trailers, or even an RV park. You could also build a shop or run any type of business you can think of. There are over 600 feet of road frontage on Highway 373, and all utilities are available, too. All this is just minutes from Columbus and the Columbus Air Force Base. To schedule a private showing, call or text Walker!