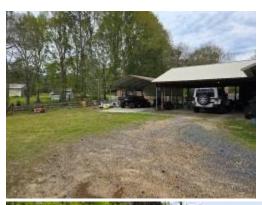

# COUNTRY HOME ON 5+/- ACRES IN PIKE COUNTY, MS

4193 MUDDY SPRINGS ROAD MAGNOLIA, MS 39652

\$325,000

If you want all the advantages of being close to town while still having a country feel, this is the place for you! Come see this excellent 2,700+/- square foot home on 5+/- acres just outside of Magnolia, MS, in Pike County. The three-bedroom, two-bath home features a new metal roof, a two-vehicle carport, and central air and heat. Walk-in closets in each room provide ample storage space for all your belongings. If you are a horse lover, then look no further! Located just minutes from Interstate 55, this fantastic property features an eight-stall barn waiting for new residents to gallop around. The fenced pastures on this property offer ample space for horses to roam and graze. With their well-maintained grassy fields and sturdy fencing, the pastures provide a safe and secure environment, and a large covered concrete kennel is ready for your furry friends. The beautiful stone and cedar home sits behind an automatic gate and brick columns, providing an added security and convenience layer. Not only does it keep the property secure when you're away, but it also adds a touch of elegance and sophistication to the entrance. With the automatic gate, you can easily control who has access to your property, giving you peace of mind knowing that your home and belongings are protected. The warm and cozy home features a large, vaulted ceiling living room and a beautiful stone fireplace with a blower to warm the home on the coldest nights. The large kitchen offers plenty of room for multiple cooks and has a lovely breakfast nook. The proximity to Interstate 55 offers easy access to Magnolia, MS, and other nearby towns, making commuting and running errands a breeze. This convenient location allows residents to enjoy the benefits of small-town living with the amenities and conveniences of larger cities just a short drive away. Call Clif to schedule your tour today!