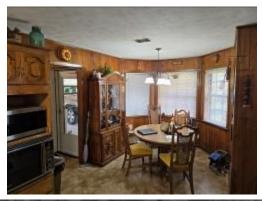

# COUNTRY HOME ON 5+/- ACRES IN PIKE COUNTY, MS

4193 MUDDY SPRINGS ROAD MAGNOLIA, MS 39652

\$325,000

If you want all the advantages of being close to town while still having a country feel, this is the place for you! Come see this excellent 2,700+/- square foot home on 5+/- acres just outside of Magnolia, MS, in Pike County. The three-bedroom, two-bath home features a new metal roof, a two-vehicle carport, and central air and heat. Walk-in closets in each room provide ample storage space for all your belongings. If you are a horse lover, then look no further! Located just minutes from Interstate 55, this fantastic property features an eight-stall barn waiting for new residents to gallop around. The fenced pastures on this property offer ample space for horses to roam and graze. With their well-maintained grassy fields and sturdy fencing, the pastures provide a safe and secure environment, and a large covered concrete kennel is ready for your furry friends. The beautiful stone and cedar home sits behind an automatic gate and brick columns, providing an added security and convenience layer. Not only does it keep the property secure when you're away, but it also adds a touch of elegance and sophistication to the entrance. With the automatic gate, you can easily control who has access to your property, giving you peace of mind knowing that your home and belongings are protected. The warm and cozy home features a large, vaulted ceiling living room and a beautiful stone fireplace with a blower to warm the home on the coldest nights. The large kitchen offers plenty of room for multiple cooks and has a lovely breakfast nook. The proximity to Interstate 55 offers easy access to Magnolia, MS, and other nearby towns, making commuting and running errands a breeze. This convenient location allows residents to enjoy the benefits of small-town living with the amenities and conveniences of larger cities just a short drive away. Call Clif to schedule your tour today!