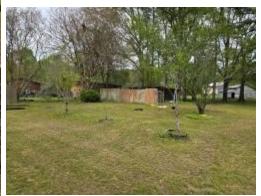

# COUNTRY HOME ON 5+/- ACRES IN PIKE COUNTY, MS

4193 MUDDY SPRINGS ROAD MAGNOLIA, MS 39652

\$325,000

If you want all the advantages of being close to town while still having a country feel, this is the place for you! Come see this excellent 2,700+/- square foot home on 5+/- acres just outside of Magnolia, MS, in Pike County. The three-bedroom, two-bath home features a new metal roof, a two-vehicle carport, and central air and heat. Walk-in closets in each room provide ample storage space for all your belongings. If you are a horse lover, then look no further! Located just minutes from Interstate 55, this fantastic property features an eight-stall barn waiting for new residents to gallop around. The fenced pastures on this property offer ample space for horses to roam and graze. With their well-maintained grassy fields and sturdy fencing, the pastures provide a safe and secure environment, and a large covered concrete kennel is ready for your furry friends. The beautiful stone and cedar home sits behind an automatic gate and brick columns, providing an added security and convenience layer. Not only does it keep the property secure when you're away, but it also adds a touch of elegance and sophistication to the entrance. With the automatic gate, you can easily control who has access to your property, giving you peace of mind knowing that your home and belongings are protected. The warm and cozy home features a large, vaulted ceiling living room and a beautiful stone fireplace with a blower to warm the home on the coldest nights. The large kitchen offers plenty of room for multiple cooks and has a lovely breakfast nook. The proximity to Interstate 55 offers easy access to Magnolia, MS, and other nearby towns, making commuting and running errands a breeze. This convenient location allows residents to enjoy the benefits of small-town living with the amenities and conveniences of larger cities just a short drive away. Call Clif to schedule your tour today!