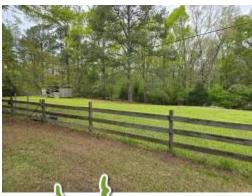

# COUNTRY HOME ON 5+/- ACRES IN PIKE COUNTY, MS

4193 MUDDY SPRINGS ROAD MAGNOLIA, MS 39652

\$325,000

If you want all the advantages of being close to town while still having a country feel, this is the place for you! Come see this excellent 2,700+/- square foot home on 5+/- acres just outside of Magnolia, MS, in Pike County. The three-bedroom, two-bath home features a new metal roof, a two-vehicle carport, and central air and heat. Walk-in closets in each room provide ample storage space for all your belongings. If you are a horse lover, then look no further! Located just minutes from Interstate 55, this fantastic property features an eight-stall barn waiting for new residents to gallop around. The fenced pastures on this property offer ample space for horses to roam and graze. With their well-maintained grassy fields and sturdy fencing, the pastures provide a safe and secure environment, and a large covered concrete kennel is ready for your furry friends. The beautiful stone and cedar home sits behind an automatic gate and brick columns, providing an added security and convenience layer. Not only does it keep the property secure when you're away, but it also adds a touch of elegance and sophistication to the entrance. With the automatic gate, you can easily control who has access to your property, giving you peace of mind knowing that your home and belongings are protected. The warm and cozy home features a large, vaulted ceiling living room and a beautiful stone fireplace with a blower to warm the home on the coldest nights. The large kitchen offers plenty of room for multiple cooks and has a lovely breakfast nook. The proximity to Interstate 55 offers easy access to Magnolia, MS, and other nearby towns, making commuting and running errands a breeze. This convenient location allows residents to enjoy the benefits of small-town living with the amenities and conveniences of larger cities just a short drive away. Call Clif to schedule your tour today!