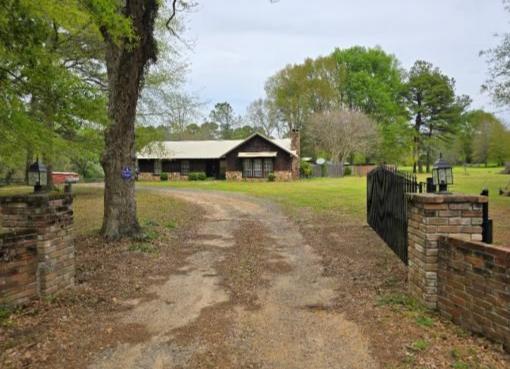

# COUNTRY HOME ON 5+/- ACRES IN PIKE COUNTY, MS

4193 MUDDY SPRINGS ROAD MAGNOLIA, MS 39652

\$325,000

If you want all the advantages of being close to town while still having a country feel, this is the place for you! Come see this excellent 2,700+/- square foot home on 5+/- acres just outside of Magnolia, MS, in Pike County. The three-bedroom, two-bath home features a new metal roof, a two-vehicle carport, and central air and heat. Walk-in closets in each room provide ample storage space for all your belongings. If you are a horse lover, then look no further! Located just minutes from Interstate 55, this fantastic property features an eight-stall barn waiting for new residents to gallop around. The fenced pastures on this property offer ample space for horses to roam and graze. With their well-maintained grassy fields and sturdy fencing, the pastures provide a safe and secure environment, and a large covered concrete kennel is ready for your furry friends. The beautiful stone and cedar home sits behind an automatic gate and brick columns, providing an added security and convenience layer. Not only does it keep the property secure when you're away, but it also adds a touch of elegance and sophistication to the entrance. With the automatic gate, you can easily control who has access to your property, giving you peace of mind knowing that your home and belongings are protected. The warm and cozy home features a large, vaulted ceiling living room and a beautiful stone fireplace with a blower to warm the home on the coldest nights. The large kitchen offers plenty of room for multiple cooks and has a lovely breakfast nook. The proximity to Interstate 55 offers easy access to Magnolia, MS, and other nearby towns, making commuting and running errands a breeze. This convenient location allows residents to enjoy the benefits of small-town living with the amenities and conveniences of larger cities just a short drive away. Call Clif to schedule your tour today!