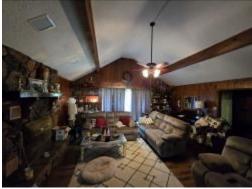

# COUNTRY HOME ON 5+/- ACRES IN PIKE COUNTY, MS

4193 MUDDY SPRINGS ROAD MAGNOLIA, MS 39652

\$325,000

If you want all the advantages of being close to town while still having a country feel, this is the place for you! Come see this excellent 2,700+/- square foot home on 5+/- acres just outside of Magnolia, MS, in Pike County. The three-bedroom, two-bath home features a new metal roof, a two-vehicle carport, and central air and heat. Walk-in closets in each room provide ample storage space for all your belongings. If you are a horse lover, then look no further! Located just minutes from Interstate 55, this fantastic property features an eight-stall barn waiting for new residents to gallop around. The fenced pastures on this property offer ample space for horses to roam and graze. With their well-maintained grassy fields and sturdy fencing, the pastures provide a safe and secure environment, and a large covered concrete kennel is ready for your furry friends. The beautiful stone and cedar home sits behind an automatic gate and brick columns, providing an added security and convenience layer. Not only does it keep the property secure when you're away, but it also adds a touch of elegance and sophistication to the entrance. With the automatic gate, you can easily control who has access to your property, giving you peace of mind knowing that your home and belongings are protected. The warm and cozy home features a large, vaulted ceiling living room and a beautiful stone fireplace with a blower to warm the home on the coldest nights. The large kitchen offers plenty of room for multiple cooks and has a lovely breakfast nook. The proximity to Interstate 55 offers easy access to Magnolia, MS, and other nearby towns, making commuting and running errands a breeze. This convenient location allows residents to enjoy the benefits of small-town living with the amenities and conveniences of larger cities just a short drive away. Call Clif to schedule your tour today!