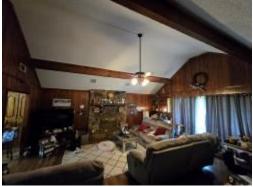

# COUNTRY HOME ON 5+/- ACRES IN PIKE COUNTY, MS

4193 MUDDY SPRINGS ROAD MAGNOLIA, MS 39652

\$325,000

If you want all the advantages of being close to town while still having a country feel, this is the place for you! Come see this excellent 2,700+/- square foot home on 5+/- acres just outside of Magnolia, MS, in Pike County. The three-bedroom, two-bath home features a new metal roof, a two-vehicle carport, and central air and heat. Walk-in closets in each room provide ample storage space for all your belongings. If you are a horse lover, then look no further! Located just minutes from Interstate 55, this fantastic property features an eight-stall barn waiting for new residents to gallop around. The fenced pastures on this property offer ample space for horses to roam and graze. With their well-maintained grassy fields and sturdy fencing, the pastures provide a safe and secure environment, and a large covered concrete kennel is ready for your furry friends. The beautiful stone and cedar home sits behind an automatic gate and brick columns, providing an added security and convenience layer. Not only does it keep the property secure when you're away, but it also adds a touch of elegance and sophistication to the entrance. With the automatic gate, you can easily control who has access to your property, giving you peace of mind knowing that your home and belongings are protected. The warm and cozy home features a large, vaulted ceiling living room and a beautiful stone fireplace with a blower to warm the home on the coldest nights. The large kitchen offers plenty of room for multiple cooks and has a lovely breakfast nook. The proximity to Interstate 55 offers easy access to Magnolia, MS, and other nearby towns, making commuting and running errands a breeze. This convenient location allows residents to enjoy the benefits of small-town living with the amenities and conveniences of larger cities just a short drive away. Call Clif to schedule your tour today!