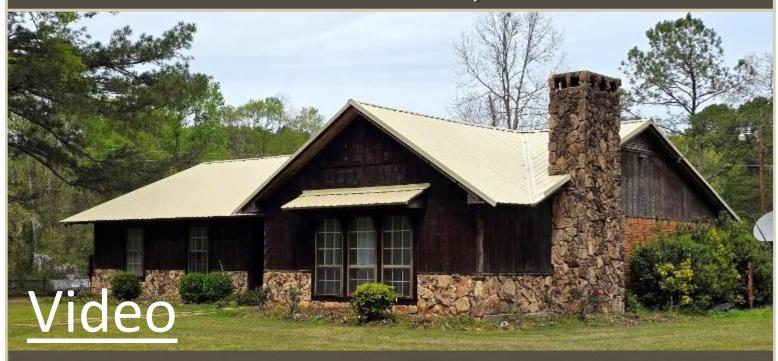

# COUNTRY HOME ON 5+/- ACRES IN PIKE COUNTY, MS

4193 MUDDY SPRINGS ROAD MAGNOLIA, MS 39652

\$325,000

If you want all the advantages of being close to town while still having a country feel, this is the place for you! Come see this excellent 2,700+/- square foot home on 5+/- acres just outside of Magnolia, MS, in Pike County. The three-bedroom, two-bath home features a new metal roof, a two-vehicle carport, and central air and heat. Walk-in closets in each room provide ample storage space for all your belongings. If you are a horse lover, then look no further! Located just minutes from Interstate 55, this fantastic property features an eight-stall barn waiting for new residents to gallop around. The fenced pastures on this property offer ample space for horses to roam and graze. With their well-maintained grassy fields and sturdy fencing, the pastures provide a safe and secure environment, and a large covered concrete kennel is ready for your furry friends. The beautiful stone and cedar home sits behind an automatic gate and brick columns, providing an added security and convenience layer. Not only does it keep the property secure when you're away, but it also adds a touch of elegance and sophistication to the entrance. With the automatic gate, you can easily control who has access to your property, giving you peace of mind knowing that your home and belongings are protected. The warm and cozy home features a large, vaulted ceiling living room and a beautiful stone fireplace with a blower to warm the home on the coldest nights. The large kitchen offers plenty of room for multiple cooks and has a lovely breakfast nook. The proximity to Interstate 55 offers easy access to Magnolia, MS, and other nearby towns, making commuting and running errands a breeze. This convenient location allows residents to enjoy the benefits of small-town living with the amenities and conveniences of larger cities just a short drive away. Call Clif to schedule your tour today!