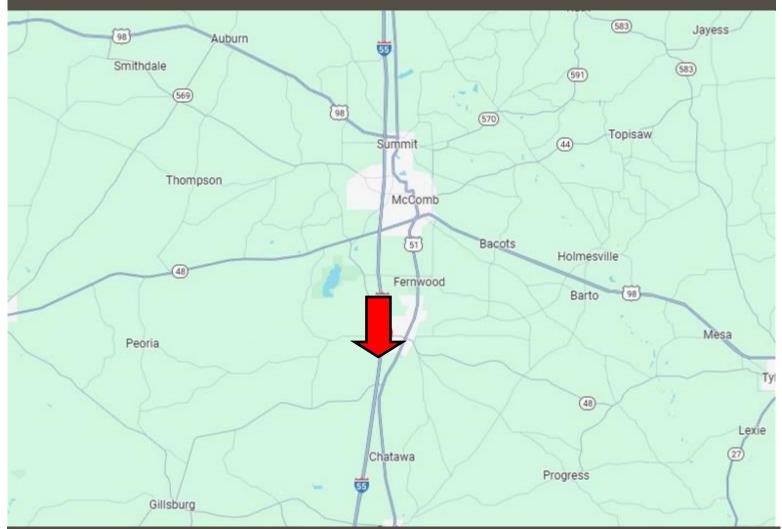

# DIRECTIONAL MAP

<u>Directions from the intersection of US-98 and I-55 in McComb, MS:</u> Travel south on I-55 for 4.9 miles. Take exit 10 to merge onto MS-48 for .3 miles. Turn right onto Muddy Springs Road, the property will be immediately on the right.

4193 Muddy Springs Road Magnolia, MS 39652—Google Map Link