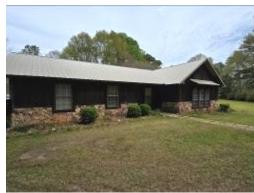

# COUNTRY HOME ON 5+/- ACRES IN PIKE COUNTY, MS

4193 MUDDY SPRINGS ROAD MAGNOLIA, MS 39652

\$325,000

If you want all the advantages of being close to town while still having a country feel, this is the place for you! Come see this excellent 2,700+/- square foot home on 5+/- acres just outside of Magnolia, MS, in Pike County. The three-bedroom, two-bath home features a new metal roof, a two-vehicle carport, and central air and heat. Walk-in closets in each room provide ample storage space for all your belongings. If you are a horse lover, then look no further! Located just minutes from Interstate 55, this fantastic property features an eight-stall barn waiting for new residents to gallop around. The fenced pastures on this property offer ample space for horses to roam and graze. With their well-maintained grassy fields and sturdy fencing, the pastures provide a safe and secure environment, and a large covered concrete kennel is ready for your furry friends. The beautiful stone and cedar home sits behind an automatic gate and brick columns, providing an added security and convenience layer. Not only does it keep the property secure when you're away, but it also adds a touch of elegance and sophistication to the entrance. With the automatic gate, you can easily control who has access to your property, giving you peace of mind knowing that your home and belongings are protected. The warm and cozy home features a large, vaulted ceiling living room and a beautiful stone fireplace with a blower to warm the home on the coldest nights. The large kitchen offers plenty of room for multiple cooks and has a lovely breakfast nook. The proximity to Interstate 55 offers easy access to Magnolia, MS, and other nearby towns, making commuting and running errands a breeze. This convenient location allows residents to enjoy the benefits of small-town living with the amenities and conveniences of larger cities just a short drive away. Call Clif to schedule your tour today!