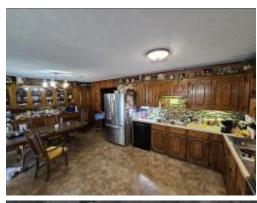

# COUNTRY HOME ON 5+/- ACRES IN PIKE COUNTY, MS

4193 MUDDY SPRINGS ROAD MAGNOLIA, MS 39652

\$325,000

If you want all the advantages of being close to town while still having a country feel, this is the place for you! Come see this excellent 2,700+/- square foot home on 5+/- acres just outside of Magnolia, MS, in Pike County. The three-bedroom, two-bath home features a new metal roof, a two-vehicle carport, and central air and heat. Walk-in closets in each room provide ample storage space for all your belongings. If you are a horse lover, then look no further! Located just minutes from Interstate 55, this fantastic property features an eight-stall barn waiting for new residents to gallop around. The fenced pastures on this property offer ample space for horses to roam and graze. With their well-maintained grassy fields and sturdy fencing, the pastures provide a safe and secure environment, and a large covered concrete kennel is ready for your furry friends. The beautiful stone and cedar home sits behind an automatic gate and brick columns, providing an added security and convenience layer. Not only does it keep the property secure when you're away, but it also adds a touch of elegance and sophistication to the entrance. With the automatic gate, you can easily control who has access to your property, giving you peace of mind knowing that your home and belongings are protected. The warm and cozy home features a large, vaulted ceiling living room and a beautiful stone fireplace with a blower to warm the home on the coldest nights. The large kitchen offers plenty of room for multiple cooks and has a lovely breakfast nook. The proximity to Interstate 55 offers easy access to Magnolia, MS, and other nearby towns, making commuting and running errands a breeze. This convenient location allows residents to enjoy the benefits of small-town living with the amenities and conveniences of larger cities just a short drive away. Call Clif to schedule your tour today!