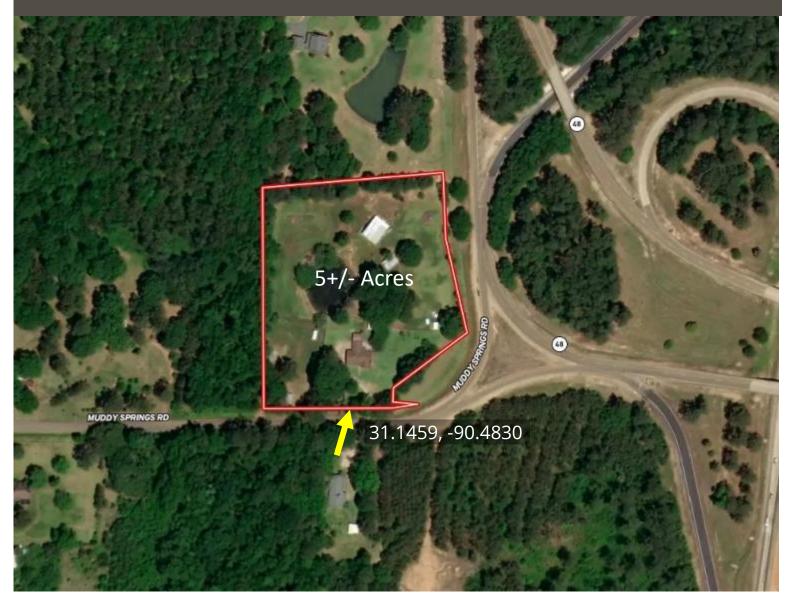

# AERIAL MAP

#### **Interactive Map**

# COUNTRY HOME ON 5+/- ACRES IN PIKE COUNTY, MS

4193 MUDDY SPRINGS ROAD MAGNOLIA, MS 39652

\$325,000

If you want all the advantages of being close to town while still having a country feel, this is the place for you! Come see this excellent 2,700+/- square foot home on 5+/- acres just outside of Magnolia, MS, in Pike County. The three-bedroom, two-bath home features a new metal roof, a two-vehicle carport, and central air and heat. Walk-in closets in each room provide ample storage space for all your belongings. If you are a horse lover, then look no further! Located just minutes from Interstate 55, this fantastic property features an eight-stall barn waiting for new residents to gallop around. The fenced pastures on this property offer ample space for horses to roam and graze. With their well-maintained grassy fields and sturdy fencing, the pastures provide a safe and secure environment, and a large covered concrete kennel is ready for your furry friends. The beautiful stone and cedar home sits behind an automatic gate and brick columns, providing an added security and convenience layer. Not only does it keep the property secure when you're away, but it also adds a touch of elegance and sophistication to the entrance. With the automatic gate, you can easily control who has access to your property, giving you peace of mind knowing that your home and belongings are protected. The warm and cozy home features a large, vaulted ceiling living room and a beautiful stone fireplace with a blower to warm the home on the coldest nights. The large kitchen offers plenty of room for multiple cooks and has a lovely breakfast nook. The proximity to Interstate 55 offers easy access to Magnolia, MS, and other nearby towns, making commuting and running errands a breeze. This convenient location allows residents to enjoy the benefits of small-town living with the amenities and conveniences of larger cities just a short drive away. Call Clif to schedule your tour today!