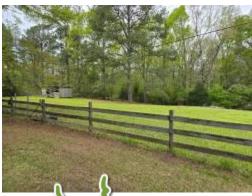

# COUNTRY HOME ON 5+/- ACRES IN PIKE COUNTY, MS

4193 MUDDY SPRINGS ROAD MAGNOLIA, MS 39652

\$350,000

If you want all the advantages of being close to town while still having a country feel, this is the place for you! Come see this excellent 2,700+/- square foot home on 5+/- acres just outside of Magnolia, MS, in Pike County. The three-bedroom, two-bath home features a new metal roof, a two-vehicle carport, and central air and heat. Walk-in closets in each room provide ample storage space for all your belongings. If you are a horse lover, then look no further! Located just minutes from Interstate 55, this fantastic property features an eight-stall barn waiting for new residents to gallop around. The fenced pastures on this property offer ample space for horses to roam and graze. With their well-maintained grassy fields and sturdy fencing, the pastures provide a safe and secure environment, and a large covered concrete kennel is ready for your furry friends. The beautiful stone and cedar home sits behind an automatic gate and brick columns, providing an added security and convenience layer. Not only does it keep the property secure when you're away, but it also adds a touch of elegance and sophistication to the entrance. With the automatic gate, you can easily control who has access to your property, giving you peace of mind knowing that your home and belongings are protected. The warm and cozy home features a large, vaulted ceiling living room and a beautiful stone fireplace with a blower to warm the home on the coldest nights. The large kitchen offers plenty of room for multiple cooks and has a lovely breakfast nook. The proximity to Interstate 55 offers easy access to Magnolia, MS, and other nearby towns, making commuting and running errands a breeze. This convenient location allows residents to enjoy the benefits of small-town living with the amenities and conveniences of larger cities just a short drive away. Call Clif to schedule your tour today!