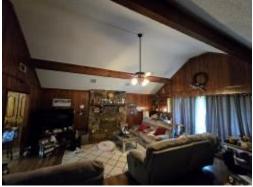

# COUNTRY HOME ON 5+/- ACRES IN PIKE COUNTY, MS

4193 MUDDY SPRINGS ROAD MAGNOLIA, MS 39652

\$350,000

If you want all the advantages of being close to town while still having a country feel, this is the place for you! Come see this excellent 2,700+/- square foot home on 5+/- acres just outside of Magnolia, MS, in Pike County. The three-bedroom, two-bath home features a new metal roof, a two-vehicle carport, and central air and heat. Walk-in closets in each room provide ample storage space for all your belongings. If you are a horse lover, then look no further! Located just minutes from Interstate 55, this fantastic property features an eight-stall barn waiting for new residents to gallop around. The fenced pastures on this property offer ample space for horses to roam and graze. With their well-maintained grassy fields and sturdy fencing, the pastures provide a safe and secure environment, and a large covered concrete kennel is ready for your furry friends. The beautiful stone and cedar home sits behind an automatic gate and brick columns, providing an added security and convenience layer. Not only does it keep the property secure when you're away, but it also adds a touch of elegance and sophistication to the entrance. With the automatic gate, you can easily control who has access to your property, giving you peace of mind knowing that your home and belongings are protected. The warm and cozy home features a large, vaulted ceiling living room and a beautiful stone fireplace with a blower to warm the home on the coldest nights. The large kitchen offers plenty of room for multiple cooks and has a lovely breakfast nook. The proximity to Interstate 55 offers easy access to Magnolia, MS, and other nearby towns, making commuting and running errands a breeze. This convenient location allows residents to enjoy the benefits of small-town living with the amenities and conveniences of larger cities just a short drive away. Call Clif to schedule your tour today!