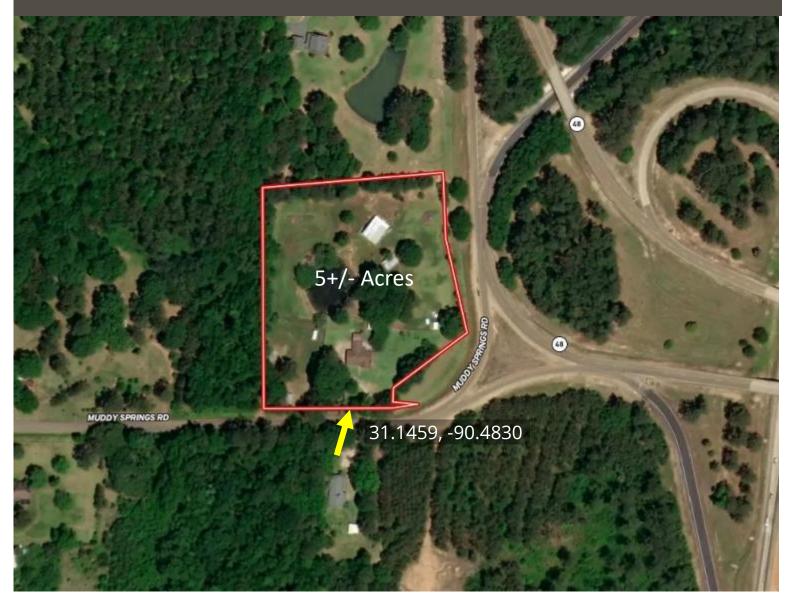

# AERIAL MAP

#### **Interactive Map**

# COUNTRY HOME ON 5+/- ACRES IN PIKE COUNTY, MS

4193 MUDDY SPRINGS ROAD MAGNOLIA, MS 39652

\$350,000

If you want all the advantages of being close to town while still having a country feel, this is the place for you! Come see this excellent 2,700+/- square foot home on 5+/- acres just outside of Magnolia, MS, in Pike County. The three-bedroom, two-bath home features a new metal roof, a two-vehicle carport, and central air and heat. Walk-in closets in each room provide ample storage space for all your belongings. If you are a horse lover, then look no further! Located just minutes from Interstate 55, this fantastic property features an eight-stall barn waiting for new residents to gallop around. The fenced pastures on this property offer ample space for horses to roam and graze. With their well-maintained grassy fields and sturdy fencing, the pastures provide a safe and secure environment, and a large covered concrete kennel is ready for your furry friends. The beautiful stone and cedar home sits behind an automatic gate and brick columns, providing an added security and convenience layer. Not only does it keep the property secure when you're away, but it also adds a touch of elegance and sophistication to the entrance. With the automatic gate, you can easily control who has access to your property, giving you peace of mind knowing that your home and belongings are protected. The warm and cozy home features a large, vaulted ceiling living room and a beautiful stone fireplace with a blower to warm the home on the coldest nights. The large kitchen offers plenty of room for multiple cooks and has a lovely breakfast nook. The proximity to Interstate 55 offers easy access to Magnolia, MS, and other nearby towns, making commuting and running errands a breeze. This convenient location allows residents to enjoy the benefits of small-town living with the amenities and conveniences of larger cities just a short drive away. Call Clif to schedule your tour today!