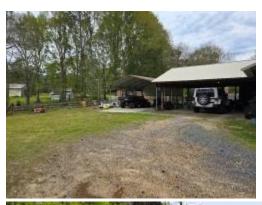

# COUNTRY HOME ON 5+/- ACRES IN PIKE COUNTY, MS

4193 MUDDY SPRINGS ROAD MAGNOLIA, MS 39652

\$350,000

If you want all the advantages of being close to town while still having a country feel, this is the place for you! Come see this excellent 2,700+/- square foot home on 5+/- acres just outside of Magnolia, MS, in Pike County. The three-bedroom, two-bath home features a new metal roof, a two-vehicle carport, and central air and heat. Walk-in closets in each room provide ample storage space for all your belongings. If you are a horse lover, then look no further! Located just minutes from Interstate 55, this fantastic property features an eight-stall barn waiting for new residents to gallop around. The fenced pastures on this property offer ample space for horses to roam and graze. With their well-maintained grassy fields and sturdy fencing, the pastures provide a safe and secure environment, and a large covered concrete kennel is ready for your furry friends. The beautiful stone and cedar home sits behind an automatic gate and brick columns, providing an added security and convenience layer. Not only does it keep the property secure when you're away, but it also adds a touch of elegance and sophistication to the entrance. With the automatic gate, you can easily control who has access to your property, giving you peace of mind knowing that your home and belongings are protected. The warm and cozy home features a large, vaulted ceiling living room and a beautiful stone fireplace with a blower to warm the home on the coldest nights. The large kitchen offers plenty of room for multiple cooks and has a lovely breakfast nook. The proximity to Interstate 55 offers easy access to Magnolia, MS, and other nearby towns, making commuting and running errands a breeze. This convenient location allows residents to enjoy the benefits of small-town living with the amenities and conveniences of larger cities just a short drive away. Call Clif to schedule your tour today!