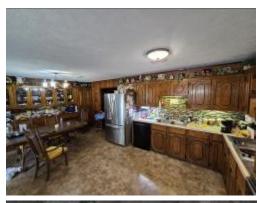

# COUNTRY HOME ON 5+/- ACRES IN PIKE COUNTY, MS

4193 MUDDY SPRINGS ROAD MAGNOLIA, MS 39652

\$350,000

If you want all the advantages of being close to town while still having a country feel, this is the place for you! Come see this excellent 2,700+/- square foot home on 5+/- acres just outside of Magnolia, MS, in Pike County. The three-bedroom, two-bath home features a new metal roof, a two-vehicle carport, and central air and heat. Walk-in closets in each room provide ample storage space for all your belongings. If you are a horse lover, then look no further! Located just minutes from Interstate 55, this fantastic property features an eight-stall barn waiting for new residents to gallop around. The fenced pastures on this property offer ample space for horses to roam and graze. With their well-maintained grassy fields and sturdy fencing, the pastures provide a safe and secure environment, and a large covered concrete kennel is ready for your furry friends. The beautiful stone and cedar home sits behind an automatic gate and brick columns, providing an added security and convenience layer. Not only does it keep the property secure when you're away, but it also adds a touch of elegance and sophistication to the entrance. With the automatic gate, you can easily control who has access to your property, giving you peace of mind knowing that your home and belongings are protected. The warm and cozy home features a large, vaulted ceiling living room and a beautiful stone fireplace with a blower to warm the home on the coldest nights. The large kitchen offers plenty of room for multiple cooks and has a lovely breakfast nook. The proximity to Interstate 55 offers easy access to Magnolia, MS, and other nearby towns, making commuting and running errands a breeze. This convenient location allows residents to enjoy the benefits of small-town living with the amenities and conveniences of larger cities just a short drive away. Call Clif to schedule your tour today!