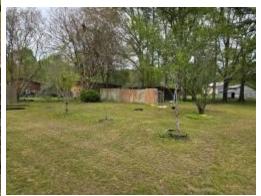

# COUNTRY HOME ON 5+/- ACRES IN PIKE COUNTY, MS

4193 MUDDY SPRINGS ROAD MAGNOLIA, MS 39652

\$350,000

If you want all the advantages of being close to town while still having a country feel, this is the place for you! Come see this excellent 2,700+/- square foot home on 5+/- acres just outside of Magnolia, MS, in Pike County. The three-bedroom, two-bath home features a new metal roof, a two-vehicle carport, and central air and heat. Walk-in closets in each room provide ample storage space for all your belongings. If you are a horse lover, then look no further! Located just minutes from Interstate 55, this fantastic property features an eight-stall barn waiting for new residents to gallop around. The fenced pastures on this property offer ample space for horses to roam and graze. With their well-maintained grassy fields and sturdy fencing, the pastures provide a safe and secure environment, and a large covered concrete kennel is ready for your furry friends. The beautiful stone and cedar home sits behind an automatic gate and brick columns, providing an added security and convenience layer. Not only does it keep the property secure when you're away, but it also adds a touch of elegance and sophistication to the entrance. With the automatic gate, you can easily control who has access to your property, giving you peace of mind knowing that your home and belongings are protected. The warm and cozy home features a large, vaulted ceiling living room and a beautiful stone fireplace with a blower to warm the home on the coldest nights. The large kitchen offers plenty of room for multiple cooks and has a lovely breakfast nook. The proximity to Interstate 55 offers easy access to Magnolia, MS, and other nearby towns, making commuting and running errands a breeze. This convenient location allows residents to enjoy the benefits of small-town living with the amenities and conveniences of larger cities just a short drive away. Call Clif to schedule your tour today!