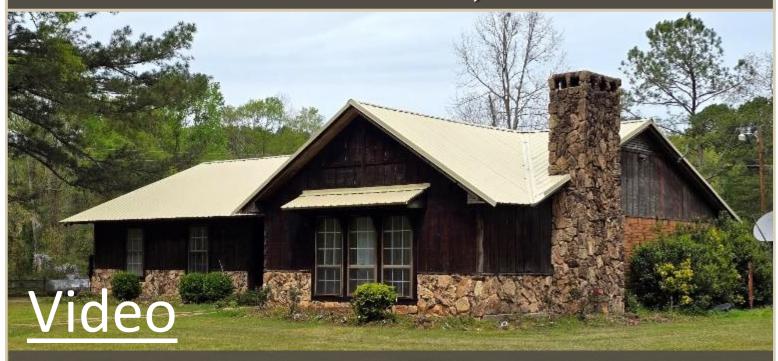

# COUNTRY HOME ON 5+/- ACRES IN PIKE COUNTY, MS

4193 MUDDY SPRINGS ROAD MAGNOLIA, MS 39652

\$350,000

If you want all the advantages of being close to town while still having a country feel, this is the place for you! Come see this excellent 2,700+/- square foot home on 5+/- acres just outside of Magnolia, MS, in Pike County. The three-bedroom, two-bath home features a new metal roof, a two-vehicle carport, and central air and heat. Walk-in closets in each room provide ample storage space for all your belongings. If you are a horse lover, then look no further! Located just minutes from Interstate 55, this fantastic property features an eight-stall barn waiting for new residents to gallop around. The fenced pastures on this property offer ample space for horses to roam and graze. With their well-maintained grassy fields and sturdy fencing, the pastures provide a safe and secure environment, and a large covered concrete kennel is ready for your furry friends. The beautiful stone and cedar home sits behind an automatic gate and brick columns, providing an added security and convenience layer. Not only does it keep the property secure when you're away, but it also adds a touch of elegance and sophistication to the entrance. With the automatic gate, you can easily control who has access to your property, giving you peace of mind knowing that your home and belongings are protected. The warm and cozy home features a large, vaulted ceiling living room and a beautiful stone fireplace with a blower to warm the home on the coldest nights. The large kitchen offers plenty of room for multiple cooks and has a lovely breakfast nook. The proximity to Interstate 55 offers easy access to Magnolia, MS, and other nearby towns, making commuting and running errands a breeze. This convenient location allows residents to enjoy the benefits of small-town living with the amenities and conveniences of larger cities just a short drive away. Call Clif to schedule your tour today!