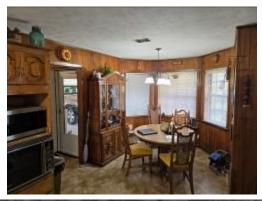

# COUNTRY HOME ON 5+/- ACRES IN PIKE COUNTY, MS

4193 MUDDY SPRINGS ROAD MAGNOLIA, MS 39652

\$350,000

If you want all the advantages of being close to town while still having a country feel, this is the place for you! Come see this excellent 2,700+/- square foot home on 5+/- acres just outside of Magnolia, MS, in Pike County. The three-bedroom, two-bath home features a new metal roof, a two-vehicle carport, and central air and heat. Walk-in closets in each room provide ample storage space for all your belongings. If you are a horse lover, then look no further! Located just minutes from Interstate 55, this fantastic property features an eight-stall barn waiting for new residents to gallop around. The fenced pastures on this property offer ample space for horses to roam and graze. With their well-maintained grassy fields and sturdy fencing, the pastures provide a safe and secure environment, and a large covered concrete kennel is ready for your furry friends. The beautiful stone and cedar home sits behind an automatic gate and brick columns, providing an added security and convenience layer. Not only does it keep the property secure when you're away, but it also adds a touch of elegance and sophistication to the entrance. With the automatic gate, you can easily control who has access to your property, giving you peace of mind knowing that your home and belongings are protected. The warm and cozy home features a large, vaulted ceiling living room and a beautiful stone fireplace with a blower to warm the home on the coldest nights. The large kitchen offers plenty of room for multiple cooks and has a lovely breakfast nook. The proximity to Interstate 55 offers easy access to Magnolia, MS, and other nearby towns, making commuting and running errands a breeze. This convenient location allows residents to enjoy the benefits of small-town living with the amenities and conveniences of larger cities just a short drive away. Call Clif to schedule your tour today!