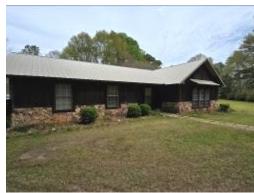

# COUNTRY HOME ON 5+/- ACRES IN PIKE COUNTY, MS

4193 MUDDY SPRINGS ROAD MAGNOLIA, MS 39652

\$350,000

If you want all the advantages of being close to town while still having a country feel, this is the place for you! Come see this excellent 2,700+/- square foot home on 5+/- acres just outside of Magnolia, MS, in Pike County. The three-bedroom, two-bath home features a new metal roof, a two-vehicle carport, and central air and heat. Walk-in closets in each room provide ample storage space for all your belongings. If you are a horse lover, then look no further! Located just minutes from Interstate 55, this fantastic property features an eight-stall barn waiting for new residents to gallop around. The fenced pastures on this property offer ample space for horses to roam and graze. With their well-maintained grassy fields and sturdy fencing, the pastures provide a safe and secure environment, and a large covered concrete kennel is ready for your furry friends. The beautiful stone and cedar home sits behind an automatic gate and brick columns, providing an added security and convenience layer. Not only does it keep the property secure when you're away, but it also adds a touch of elegance and sophistication to the entrance. With the automatic gate, you can easily control who has access to your property, giving you peace of mind knowing that your home and belongings are protected. The warm and cozy home features a large, vaulted ceiling living room and a beautiful stone fireplace with a blower to warm the home on the coldest nights. The large kitchen offers plenty of room for multiple cooks and has a lovely breakfast nook. The proximity to Interstate 55 offers easy access to Magnolia, MS, and other nearby towns, making commuting and running errands a breeze. This convenient location allows residents to enjoy the benefits of small-town living with the amenities and conveniences of larger cities just a short drive away. Call Clif to schedule your tour today!