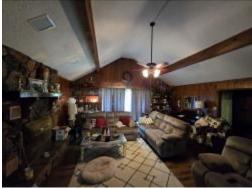

# COUNTRY HOME ON 5+/- ACRES IN PIKE COUNTY, MS

4193 MUDDY SPRINGS ROAD MAGNOLIA, MS 39652

\$350,000

If you want all the advantages of being close to town while still having a country feel, this is the place for you! Come see this excellent 2,700+/- square foot home on 5+/- acres just outside of Magnolia, MS, in Pike County. The three-bedroom, two-bath home features a new metal roof, a two-vehicle carport, and central air and heat. Walk-in closets in each room provide ample storage space for all your belongings. If you are a horse lover, then look no further! Located just minutes from Interstate 55, this fantastic property features an eight-stall barn waiting for new residents to gallop around. The fenced pastures on this property offer ample space for horses to roam and graze. With their well-maintained grassy fields and sturdy fencing, the pastures provide a safe and secure environment, and a large covered concrete kennel is ready for your furry friends. The beautiful stone and cedar home sits behind an automatic gate and brick columns, providing an added security and convenience layer. Not only does it keep the property secure when you're away, but it also adds a touch of elegance and sophistication to the entrance. With the automatic gate, you can easily control who has access to your property, giving you peace of mind knowing that your home and belongings are protected. The warm and cozy home features a large, vaulted ceiling living room and a beautiful stone fireplace with a blower to warm the home on the coldest nights. The large kitchen offers plenty of room for multiple cooks and has a lovely breakfast nook. The proximity to Interstate 55 offers easy access to Magnolia, MS, and other nearby towns, making commuting and running errands a breeze. This convenient location allows residents to enjoy the benefits of small-town living with the amenities and conveniences of larger cities just a short drive away. Call Clif to schedule your tour today!