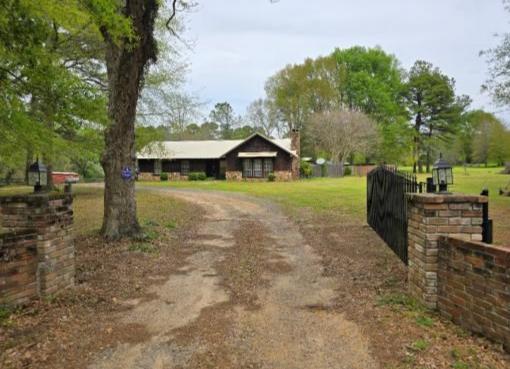

# COUNTRY HOME ON 5+/- ACRES IN PIKE COUNTY, MS

4193 MUDDY SPRINGS ROAD MAGNOLIA, MS 39652

\$350,000

If you want all the advantages of being close to town while still having a country feel, this is the place for you! Come see this excellent 2,700+/- square foot home on 5+/- acres just outside of Magnolia, MS, in Pike County. The three-bedroom, two-bath home features a new metal roof, a two-vehicle carport, and central air and heat. Walk-in closets in each room provide ample storage space for all your belongings. If you are a horse lover, then look no further! Located just minutes from Interstate 55, this fantastic property features an eight-stall barn waiting for new residents to gallop around. The fenced pastures on this property offer ample space for horses to roam and graze. With their well-maintained grassy fields and sturdy fencing, the pastures provide a safe and secure environment, and a large covered concrete kennel is ready for your furry friends. The beautiful stone and cedar home sits behind an automatic gate and brick columns, providing an added security and convenience layer. Not only does it keep the property secure when you're away, but it also adds a touch of elegance and sophistication to the entrance. With the automatic gate, you can easily control who has access to your property, giving you peace of mind knowing that your home and belongings are protected. The warm and cozy home features a large, vaulted ceiling living room and a beautiful stone fireplace with a blower to warm the home on the coldest nights. The large kitchen offers plenty of room for multiple cooks and has a lovely breakfast nook. The proximity to Interstate 55 offers easy access to Magnolia, MS, and other nearby towns, making commuting and running errands a breeze. This convenient location allows residents to enjoy the benefits of small-town living with the amenities and conveniences of larger cities just a short drive away. Call Clif to schedule your tour today!