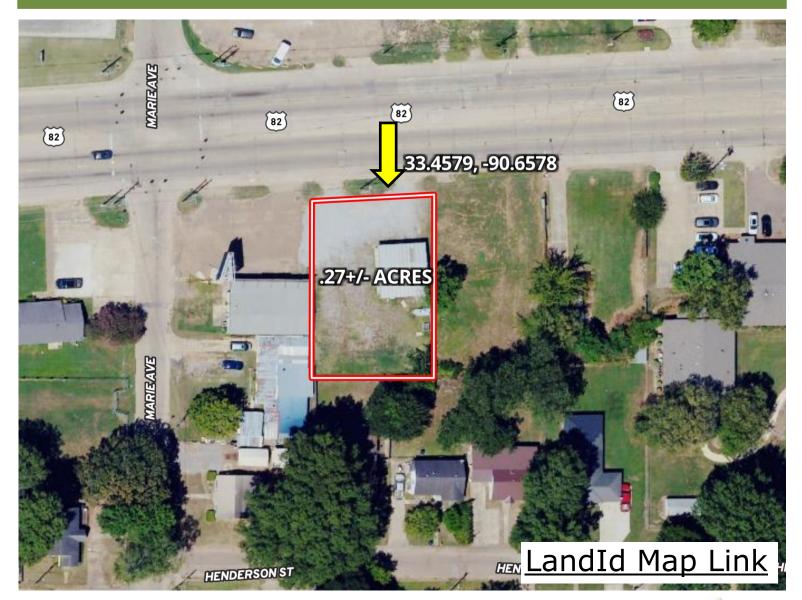

# Investment Property 0.27+/- Acres in Sunflower County, MS

**This investment property is located on Highway 82 West in Sunflower County, MS, and** offers 85 feet of road frontage in Indianola. This highway front parcel is .27+/- acres. A 600+/- square foot metal shop is on-site with electricity, a heating and cooling system, a bathroom, and a nice canopy for additional outdoor space. Daily traffic counts on Highway 82 in Indianola can top 20,000 vehicles per day! The property is 30 miles from Greenwood and 23 miles from Greenville. Capitalize on this excellent investment, call Emerson today!

# **AERIAL MAP**