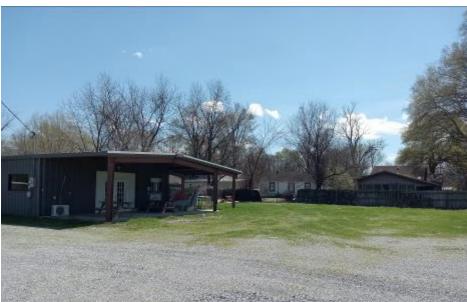

# Investment Property 0.27+/- Acres in Sunflower County, MS

**This investment property is located on Highway 82 West in Sunflower County, MS, and** offers 85 feet of road frontage in Indianola. This highway front parcel is .27+/- acres. A 600+/- square foot metal shop is on-site with electricity, a heating and cooling system, a bathroom, and a nice canopy for additional outdoor space. Daily traffic counts on Highway 82 in Indianola can top 20,000 vehicles per day! The property is 30 miles from Greenwood and 23 miles from Greenville. Capitalize on this excellent investment, call Emerson today!