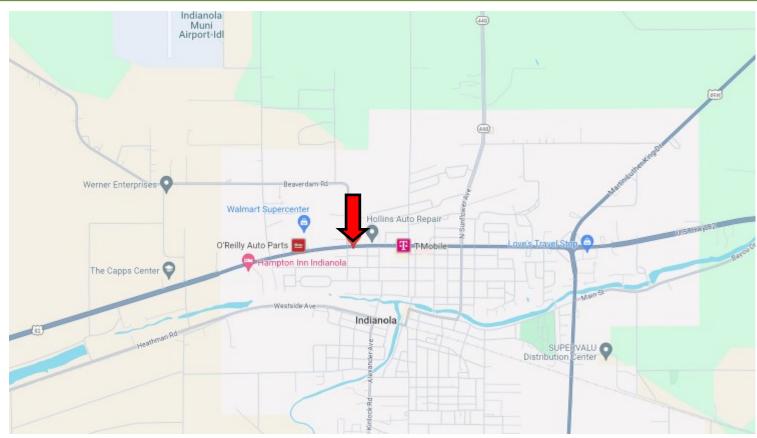

**Directions from Greenville, MS:** Travel east on Hwy 82 for approximately 23.4 miles. The property will be on the left.

**Directions from Greenwood, MS:** Travel west on Hwy 82 for approximately 30 miles. The property will be on the right.

# **DIRECTIONAL MAP**

**Directions from Greenville, MS:** Travel east on Hwy 82 for approximately 23.4 miles. The property will be on the left.

**Directions from Greenwood, MS:** Travel west on Hwy 82 for approximately 30 miles. The property will be on the right.