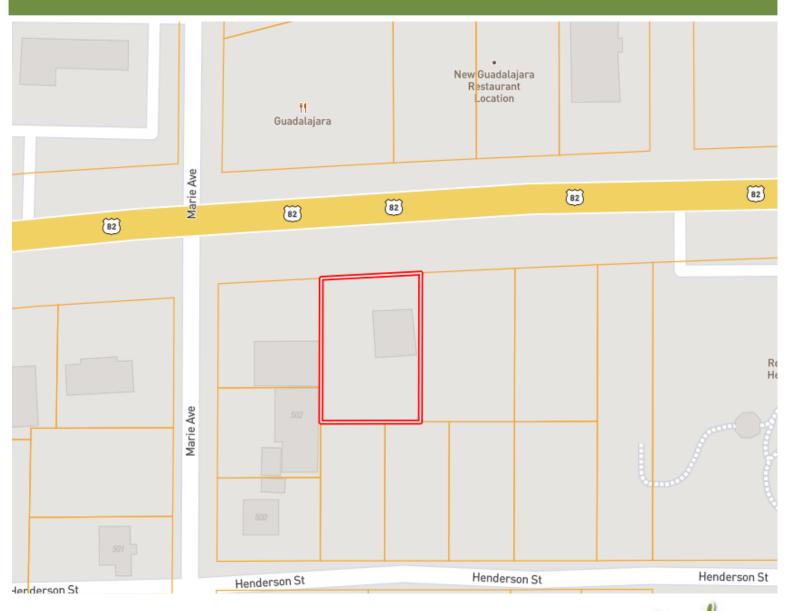

tional outdoor space. Daily traffic counts on Highway 82 in Indianola can top 20,000 vehicles per day! The property is 30 miles from Greenwood and 23 miles from Greenville. Capitalize on this excellent investment, call Emerson today!

**Directions from Greenville, MS:** Travel east on Hwy 82 for approximately 23.4 miles. The property will be on the left.

**Directions from Greenwood, MS:** Travel west on Hwy 82 for approximately 30 miles. The property will be on the right.

### EMERSON LOVELACE

REALTOR<sup>®</sup> Office: 662.441.2500 Cell: 601.715.3302 Emerson@TomSmithLand.com



2011-2023

A Real Estate Expert You Can Trust







### EMERSON LOVELACE

REALTOR® Office: 662.441.2500 Cell: 601.715.3302 Emerson@TomSmithLand.com



A Real Estate Expert You Can Trust



# **OWNERSHIP MAP**



#### EMERSON LOVELACE REALTOR\*

Office: 662.441.2500 Cell: 601.715.3302 Emerson@TomSmithLand.com



## A Real Estate Expert You Can Trust

TomSmithLandandHomes.com



# **AERIAL MAP**



### EMERSON LOVELACE

REALTOR® Office: 662.441.2500 Cell: 601.715.3302 Emerson@TomSmithLand.com



A Real Estate Expert You Can Trust



# **DIRECTIONAL MAP**



**Directions from Greenville, MS:** Travel east on Hwy 82 for approximately 23.4 miles. The property will be on the left.

**Directions from Greenwood, MS:** Travel west on Hwy 82 for approximately 30 miles. The property will be on the right.

### **GOOGLE MAP LINK**



REALTOR® Office: 662.441.2500 Cell: 601.715.3302 Emerson@TomSmithLand.com



A Real Estate Expert You Can Trust