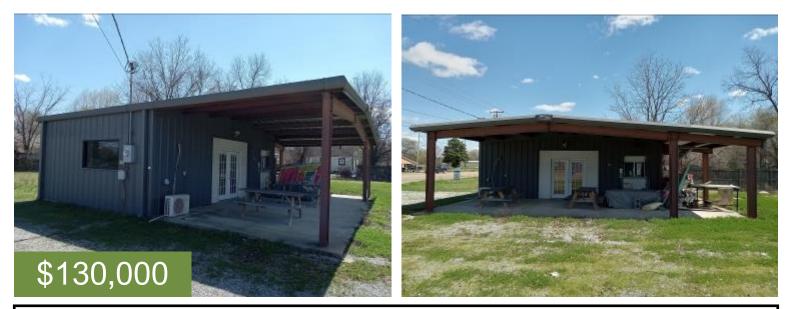

# Investment Property 0.27+/- Acres in Sunflower County, MS

**This investment property is located on Highway 82 West in Sunflower County, MS, and** offers 85 feet of road frontage in Indianola. This highway front parcel is .27+/- acres. A 600+/- square foot metal shop is on-site with electricity, a heating and cooling system, a bathroom, and a nice canopy for additional outdoor space. Daily traffic counts on Highway 82 in Indianola can top 20,000 vehicles per day! The property is 30 miles from Greenwood and 23 miles from Greenville. Capitalize on this excellent investment, call Emerson today!