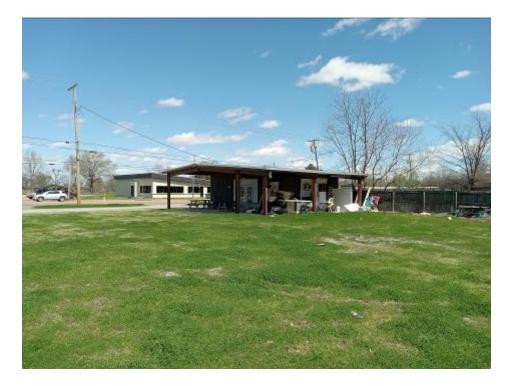

# Investment Property 0.27+/- Acres in Sunflower County, MS

**This investment property is located on Highway 82 West in Sunflower County, MS, and** offers 85 feet of road frontage in Indianola. This highway front parcel is .27+/- acres. A 600+/- square foot metal shop is on-site with electricity, a heating and cooling system, a bathroom, and a nice canopy for additional outdoor space. Daily traffic counts on Highway 82 in Indianola can top 20,000 vehicles per day! The property is 30 miles from Greenwood and 23 miles from Greenville. Capitalize on this excellent investment, call Emerson today!