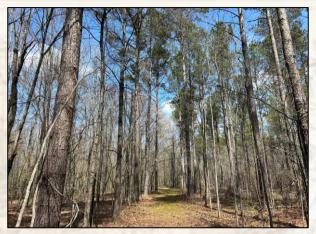

Welcome to The Calhoun 463 located just a few miles southwest of Calhoun City, MS. If you have been looking for a timberland tract, we need to take a ride. This 463± acre recreational timberland tract is loaded with options - timber investment, deer hunting, turkey hunting, and even duck hunting. The timber make-up includes approximately 65 acres of planted pine with the remainder being predominately bottomland hardwood. You don't see many tracts with this much hardwood timber anymore. As you ride, you will find wildlife plots scattered around with two Antler Shed box stands in place. There were deer and turkey tracks noted on the initial inspection (take a look at the kill pictures). Believe it or not, there is a nice 15± acre watercontrolled duck hole along the eastern boundary of the property. It's tough to find a place with ducks and turkeys without purchasing 1,000+ acres. There is a creek along the southern boundary that feeds into the Yalobusha River just west of the property. This property also enjoys 1,700 frontage feet along the east side of Highway 8 with a nice, gated entrance, graveled parking area, and extensive interior road system. The local utilities are provided by Crossroads Water Association and Natchez Tract EPA. If you plan to build a cabin or home, the structure will need to be elevated due to the property being in the flood zone. The location is convenient being just 38± miles southeast of Oxford, MS and 38± miles northwest of Starkville, MS. If you have been searching for a beautiful timberland tract with tons of recreational potential, give Michael Oswalt a call for your private tour of the Calhoun 463 today!