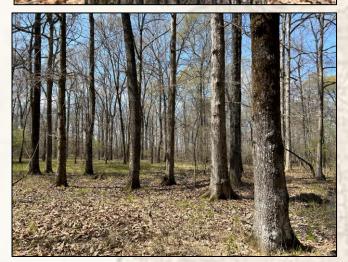

Welcome to The Calhoun 463 located just a few miles southwest of Calhoun City, MS. If you have been looking for a timberland tract, we need to take a ride. This 463± acre recreational timberland tract is loaded with options - timber investment, deer hunting, turkey hunting, and even duck hunting. The timber make-up includes approximately 65 acres of planted pine with the remainder being predominately bottomland hardwood. You don't see many tracts with this much hardwood timber anymore. As you ride, you will find wildlife plots scattered around with two Antler Shed box stands in place. There were deer and turkey tracks noted on the initial inspection (take a look at the kill pictures). Believe it or not, there is a nice 15± acre watercontrolled duck hole along the eastern boundary of the property. It's tough to find a place with ducks and turkeys without purchasing 1,000+ acres. There is a creek along the southern boundary that feeds into the Yalobusha River just west of the property. This property also enjoys 1,700 frontage feet along the east side of Highway 8 with a nice, gated entrance, graveled parking area, and extensive interior road system. The local utilities are provided by Crossroads Water Association and Natchez Tract EPA. If you plan to build a cabin or home, the structure will need to be elevated due to the property being in the flood zone. The location is convenient being just 38± miles southeast of Oxford, MS and 38± miles northwest of Starkville, MS. If you have been searching for a beautiful timberland tract with tons of recreational potential, give Michael Oswalt a call for your private tour of the Calhoun 463 today!