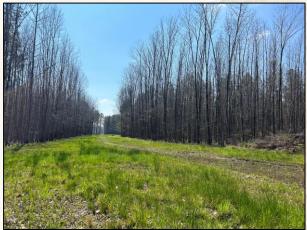

Welcome to The Calhoun 463 located just a few miles southwest of Calhoun City, MS. If you have been looking for a timberland tract, we need to take a ride. This 463± acre recreational timberland tract is loaded with options - timber investment, deer hunting, turkey hunting, and even duck hunting. The timber make-up includes approximately 65 acres of planted pine with the remainder being predominately bottomland hardwood. You don't see many tracts with this much hardwood timber anymore. As you ride, you will find wildlife plots scattered around with two Antler Shed box stands in place. There were deer and turkey tracks noted on the initial inspection (take a look at the kill pictures). Believe it or not, there is a nice 15± acre watercontrolled duck hole along the eastern boundary of the property. It's tough to find a place with ducks and turkeys without purchasing 1,000+ acres. There is a creek along the southern boundary that feeds into the Yalobusha River just west of the property. This property also enjoys 1,700 frontage feet along the east side of Highway 8 with a nice, gated entrance, graveled parking area, and extensive interior road system. The local utilities are provided by Crossroads Water Association and Natchez Tract EPA. If you plan to build a cabin or home, the structure will need to be elevated due to the property being in the flood zone. The location is convenient being just 38± miles southeast of Oxford, MS and 38± miles northwest of Starkville, MS. If you have been searching for a beautiful timberland tract with tons of recreational potential, give Michael Oswalt a call for your private tour of the Calhoun 463 today!