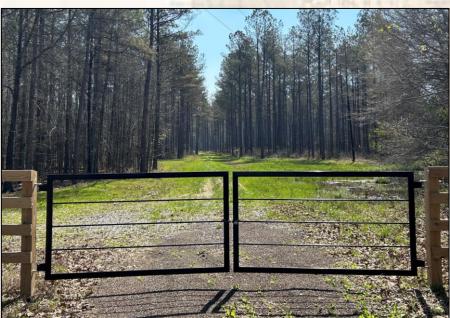

Welcome to The Calhoun 463 located just a few miles southwest of Calhoun City, MS. If you have been looking for a timberland tract, we need to take a ride. This 463± acre recreational timberland tract is loaded with options - timber investment, deer hunting, turkey hunting, and even duck hunting. The timber make-up includes approximately 65 acres of planted pine with the remainder being predominately bottomland hardwood. You don't see many tracts with this much hardwood timber anymore. As you ride, you will find wildlife plots scattered around with two Antler Shed box stands in place. There were deer and turkey tracks noted on the initial inspection (take a look at the kill pictures). Believe it or not, there is a nice 15± acre watercontrolled duck hole along the eastern boundary of the property. It's tough to find a place with ducks and turkeys without purchasing 1,000+ acres. There is a creek along the southern boundary that feeds into the Yalobusha River just west of the property. This property also enjoys 1,700 frontage feet along the east side of Highway 8 with a nice, gated entrance, graveled parking area, and extensive interior road system. The local utilities are provided by Crossroads Water Association and Natchez Tract EPA. If you plan to build a cabin or home, the structure will need to be elevated due to the property being in the flood zone. The location is convenient being just 38± miles southeast of Oxford, MS and 38± miles northwest of Starkville, MS. If you have been searching for a beautiful timberland tract with tons of recreational potential, give Michael Oswalt a call for your private tour of the Calhoun 463 today!