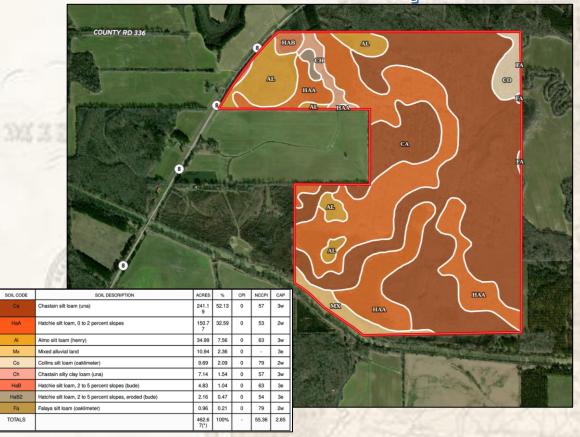

# Soil Map

MICHAEL OSWALT, ALC

PRINCIPAL BROKER

C: 662-719-3967

O: 769-888-2522

michael@smalltownproperties.com

4848 Main St. - Flora, MS 39071