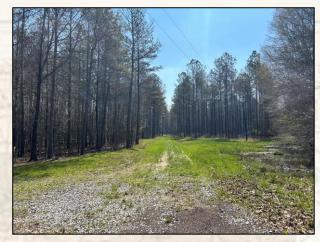

Welcome to The Calhoun 463 located just a few miles southwest of Calhoun City, MS. If you have been looking for a timberland tract, we need to take a ride. This 463± acre recreational timberland tract is loaded with options - timber investment, deer hunting, turkey hunting, and even duck hunting. The timber make-up includes approximately 65 acres of planted pine with the remainder being predominately bottomland hardwood. You don't see many tracts with this much hardwood timber anymore. As you ride, you will find wildlife plots scattered around with two Antler Shed box stands in place. There were deer and turkey tracks noted on the initial inspection (take a look at the kill pictures). Believe it or not, there is a nice 15± acre watercontrolled duck hole along the eastern boundary of the property. It's tough to find a place with ducks and turkeys without purchasing 1,000+ acres. There is a creek along the southern boundary that feeds into the Yalobusha River just west of the property. This property also enjoys 1,700 frontage feet along the east side of Highway 8 with a nice, gated entrance, graveled parking area, and extensive interior road system. The local utilities are provided by Crossroads Water Association and Natchez Tract EPA. If you plan to build a cabin or home, the structure will need to be elevated due to the property being in the flood zone. The location is convenient being just 38± miles southeast of Oxford, MS and 38± miles northwest of Starkville, MS. If you have been searching for a beautiful timberland tract with tons of recreational potential, give Michael Oswalt a call for your private tour of the Calhoun 463 today!