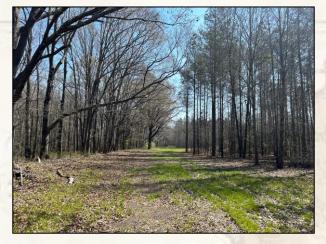

Welcome to The Calhoun 463 located just a few miles southwest of Calhoun City, MS. If you have been looking for a timberland tract, we need to take a ride. This 463± acre recreational timberland tract is loaded with options - timber investment, deer hunting, turkey hunting, and even duck hunting. The timber make-up includes approximately 65 acres of planted pine with the remainder being predominately bottomland hardwood. You don't see many tracts with this much hardwood timber anymore. As you ride, you will find wildlife plots scattered around with two Antler Shed box stands in place. There were deer and turkey tracks noted on the initial inspection (take a look at the kill pictures). Believe it or not, there is a nice 15± acre watercontrolled duck hole along the eastern boundary of the property. It's tough to find a place with ducks and turkeys without purchasing 1,000+ acres. There is a creek along the southern boundary that feeds into the Yalobusha River just west of the property. This property also enjoys 1,700 frontage feet along the east side of Highway 8 with a nice, gated entrance, graveled parking area, and extensive interior road system. The local utilities are provided by Crossroads Water Association and Natchez Tract EPA. If you plan to build a cabin or home, the structure will need to be elevated due to the property being in the flood zone. The location is convenient being just 38± miles southeast of Oxford, MS and 38± miles northwest of Starkville, MS. If you have been searching for a beautiful timberland tract with tons of recreational potential, give Michael Oswalt a call for your private tour of the Calhoun 463 today!