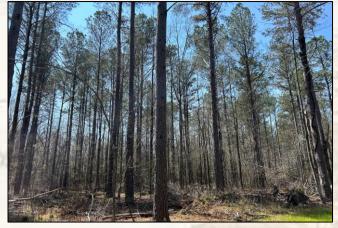

Welcome to The Calhoun 463 located just a few miles southwest of Calhoun City, MS. If you have been looking for a timberland tract, we need to take a ride. This 463± acre recreational timberland tract is loaded with options - timber investment, deer hunting, turkey hunting, and even duck hunting. The timber make-up includes approximately 65 acres of planted pine with the remainder being predominately bottomland hardwood. You don't see many tracts with this much hardwood timber anymore. As you ride, you will find wildlife plots scattered around with two Antler Shed box stands in place. There were deer and turkey tracks noted on the initial inspection (take a look at the kill pictures). Believe it or not, there is a nice 15± acre watercontrolled duck hole along the eastern boundary of the property. It's tough to find a place with ducks and turkeys without purchasing 1,000+ acres. There is a creek along the southern boundary that feeds into the Yalobusha River just west of the property. This property also enjoys 1,700 frontage feet along the east side of Highway 8 with a nice, gated entrance, graveled parking area, and extensive interior road system. The local utilities are provided by Crossroads Water Association and Natchez Tract EPA. If you plan to build a cabin or home, the structure will need to be elevated due to the property being in the flood zone. The location is convenient being just 38± miles southeast of Oxford, MS and 38± miles northwest of Starkville, MS. If you have been searching for a beautiful timberland tract with tons of recreational potential, give Michael Oswalt a call for your private tour of the Calhoun 463 today!