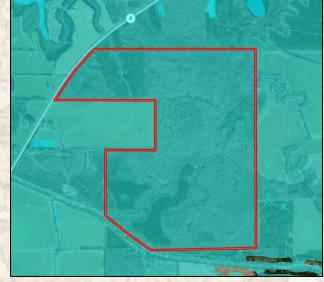

### Location:

- Calhoun City, MS
- Calhoun County
- 42± Miles Southeast of Oxford

### **Coordinates:**

• 33.82204, -89.33656

## **Property Information:**

- 463± Acres
- Timber Make-up Includes Planted Pine and Bottomland Hardwood
- 15± Acre Water-Controlled Duck Hole
- Nice Creek along Southern Boundary that Feeds into Yalobusha River
- Road Frontage Along Highway 8 with Gated Entrance
- Extensive Interior Road System in Place
- Wildlife Plots with 2 Antler Shed Box Stands
- Great Deer and Turkey Hunting
- Electricity Provided by Natchez Trace EPA
- Water Provided by Crossroads Water Association

Welcome to The Calhoun 463 located just a few miles southwest of Calhoun City, MS. If you have been looking for a timberland tract, we need to take a ride. This 463± acre recreational timberland tract is loaded with options - timber investment, deer hunting, turkey hunting, and even duck hunting. The timber make-up includes approximately 65 acres of planted pine with the remainder being predominately bottomland hardwood. You don't see many tracts with this much hardwood timber anymore. As you ride, you will find wildlife plots scattered around with two Antler Shed box stands in place. There were deer and turkey tracks noted on the initial inspection (take a look at the kill pictures). Believe it or not, there is a nice 15± acre watercontrolled duck hole along the eastern boundary of the property. It's tough to find a place with ducks and turkeys without purchasing 1,000+ acres. There is a creek along the southern boundary that feeds into the Yalobusha River just west of the property. This property also enjoys 1,700 frontage feet along the east side of Highway 8 with a nice, gated entrance, graveled parking area, and extensive interior road system. The local utilities are provided by Crossroads Water Association and Natchez Tract EPA. If you plan to build a cabin or home, the structure will need to be elevated due to the property being in the flood zone. The location is convenient being just 38± miles southeast of Oxford, MS and 38± miles northwest of Starkville, MS. If you have been searching for a beautiful timberland tract with tons of recreational potential, give Michael Oswalt a call for your private tour of the Calhoun 463 today!