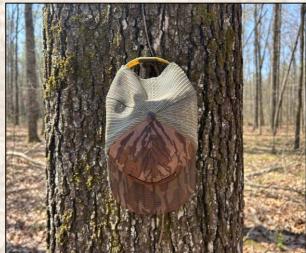

Welcome to The Calhoun 463 located just a few miles southwest of Calhoun City, MS. If you have been looking for a timberland tract, we need to take a ride. This 463± acre recreational timberland tract is loaded with options - timber investment, deer hunting, turkey hunting, and even duck hunting. The timber make-up includes approximately 65 acres of planted pine with the remainder being predominately bottomland hardwood. You don't see many tracts with this much hardwood timber anymore. As you ride, you will find wildlife plots scattered around with two Antler Shed box stands in place. There were deer and turkey tracks noted on the initial inspection (take a look at the kill pictures). Believe it or not, there is a nice 15± acre watercontrolled duck hole along the eastern boundary of the property. It's tough to find a place with ducks and turkeys without purchasing 1,000+ acres. There is a creek along the southern boundary that feeds into the Yalobusha River just west of the property. This property also enjoys 1,700 frontage feet along the east side of Highway 8 with a nice, gated entrance, graveled parking area, and extensive interior road system. The local utilities are provided by Crossroads Water Association and Natchez Tract EPA. If you plan to build a cabin or home, the structure will need to be elevated due to the property being in the flood zone. The location is convenient being just 38± miles southeast of Oxford, MS and 38± miles northwest of Starkville, MS. If you have been searching for a beautiful timberland tract with tons of recreational potential, give Michael Oswalt a call for your private tour of the Calhoun 463 today!