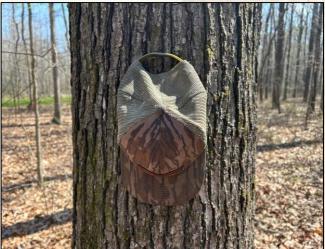

Welcome to The Calhoun 463 located just a few miles southwest of Calhoun City, MS. If you have been looking for a timberland tract, we need to take a ride. This 463± acre recreational timberland tract is loaded with options - timber investment, deer hunting, turkey hunting, and even duck hunting. The timber make-up includes approximately 65 acres of planted pine with the remainder being predominately bottomland hardwood. You don't see many tracts with this much hardwood timber anymore. As you ride, you will find wildlife plots scattered around with two Antler Shed box stands in place. There were deer and turkey tracks noted on the initial inspection (take a look at the kill pictures). Believe it or not, there is a nice 15± acre watercontrolled duck hole along the eastern boundary of the property. It's tough to find a place with ducks and turkeys without purchasing 1,000+ acres. There is a creek along the southern boundary that feeds into the Yalobusha River just west of the property. This property also enjoys 1,700 frontage feet along the east side of Highway 8 with a nice, gated entrance, graveled parking area, and extensive interior road system. The local utilities are provided by Crossroads Water Association and Natchez Tract EPA. If you plan to build a cabin or home, the structure will need to be elevated due to the property being in the flood zone. The location is convenient being just 38± miles southeast of Oxford, MS and 38± miles northwest of Starkville, MS. If you have been searching for a beautiful timberland tract with tons of recreational potential, give Michael Oswalt a call for your private tour of the Calhoun 463 today!