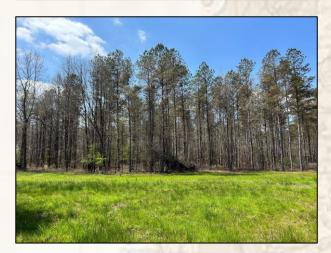

Welcome to The Calhoun 463 located just a few miles southwest of Calhoun City, MS. If you have been looking for a timberland tract, we need to take a ride. This 463± acre recreational timberland tract is loaded with options - timber investment, deer hunting, turkey hunting, and even duck hunting. The timber make-up includes approximately 65 acres of planted pine with the remainder being predominately bottomland hardwood. You don't see many tracts with this much hardwood timber anymore. As you ride, you will find wildlife plots scattered around with two Antler Shed box stands in place. There were deer and turkey tracks noted on the initial inspection (take a look at the kill pictures). Believe it or not, there is a nice 15± acre watercontrolled duck hole along the eastern boundary of the property. It's tough to find a place with ducks and turkeys without purchasing 1,000+ acres. There is a creek along the southern boundary that feeds into the Yalobusha River just west of the property. This property also enjoys 1,700 frontage feet along the east side of Highway 8 with a nice, gated entrance, graveled parking area, and extensive interior road system. The local utilities are provided by Crossroads Water Association and Natchez Tract EPA. If you plan to build a cabin or home, the structure will need to be elevated due to the property being in the flood zone. The location is convenient being just 38± miles southeast of Oxford, MS and 38± miles northwest of Starkville, MS. If you have been searching for a beautiful timberland tract with tons of recreational potential, give Michael Oswalt a call for your private tour of the Calhoun 463 today!