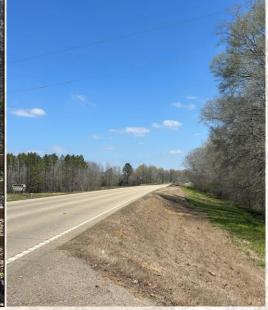

Welcome to The Calhoun 463 located just a few miles southwest of Calhoun City, MS. If you have been looking for a timberland tract, we need to take a ride. This 463± acre recreational timberland tract is loaded with options - timber investment, deer hunting, turkey hunting, and even duck hunting. The timber make-up includes approximately 65 acres of planted pine with the remainder being predominately bottomland hardwood. You don't see many tracts with this much hardwood timber anymore. As you ride, you will find wildlife plots scattered around with two Antler Shed box stands in place. There were deer and turkey tracks noted on the initial inspection (take a look at the kill pictures). Believe it or not, there is a nice 15± acre watercontrolled duck hole along the eastern boundary of the property. It's tough to find a place with ducks and turkeys without purchasing 1,000+ acres. There is a creek along the southern boundary that feeds into the Yalobusha River just west of the property. This property also enjoys 1,700 frontage feet along the east side of Highway 8 with a nice, gated entrance, graveled parking area, and extensive interior road system. The local utilities are provided by Crossroads Water Association and Natchez Tract EPA. If you plan to build a cabin or home, the structure will need to be elevated due to the property being in the flood zone. The location is convenient being just 38± miles southeast of Oxford, MS and 38± miles northwest of Starkville, MS. If you have been searching for a beautiful timberland tract with tons of recreational potential, give Michael Oswalt a call for your private tour of the Calhoun 463 today!