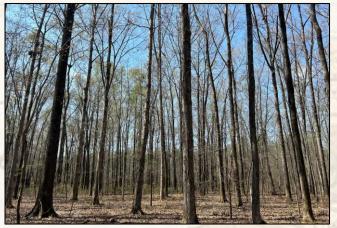

Welcome to The Calhoun 463 located just a few miles southwest of Calhoun City, MS. If you have been looking for a timberland tract, we need to take a ride. This 463± acre recreational timberland tract is loaded with options - timber investment, deer hunting, turkey hunting, and even duck hunting. The timber make-up includes approximately 65 acres of planted pine with the remainder being predominately bottomland hardwood. You don't see many tracts with this much hardwood timber anymore. As you ride, you will find wildlife plots scattered around with two Antler Shed box stands in place. There were deer and turkey tracks noted on the initial inspection (take a look at the kill pictures). Believe it or not, there is a nice 15± acre watercontrolled duck hole along the eastern boundary of the property. It's tough to find a place with ducks and turkeys without purchasing 1,000+ acres. There is a creek along the southern boundary that feeds into the Yalobusha River just west of the property. This property also enjoys 1,700 frontage feet along the east side of Highway 8 with a nice, gated entrance, graveled parking area, and extensive interior road system. The local utilities are provided by Crossroads Water Association and Natchez Tract EPA. If you plan to build a cabin or home, the structure will need to be elevated due to the property being in the flood zone. The location is convenient being just 38± miles southeast of Oxford, MS and 38± miles northwest of Starkville, MS. If you have been searching for a beautiful timberland tract with tons of recreational potential, give Michael Oswalt a call for your private tour of the Calhoun 463 today!