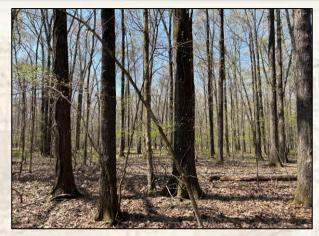

Welcome to The Calhoun 463 located just a few miles southwest of Calhoun City, MS. If you have been looking for a timberland tract, we need to take a ride. This 463± acre recreational timberland tract is loaded with options - timber investment, deer hunting, turkey hunting, and even duck hunting. The timber make-up includes approximately 65 acres of planted pine with the remainder being predominately bottomland hardwood. You don't see many tracts with this much hardwood timber anymore. As you ride, you will find wildlife plots scattered around with two Antler Shed box stands in place. There were deer and turkey tracks noted on the initial inspection (take a look at the kill pictures). Believe it or not, there is a nice 15± acre watercontrolled duck hole along the eastern boundary of the property. It's tough to find a place with ducks and turkeys without purchasing 1,000+ acres. There is a creek along the southern boundary that feeds into the Yalobusha River just west of the property. This property also enjoys 1,700 frontage feet along the east side of Highway 8 with a nice, gated entrance, graveled parking area, and extensive interior road system. The local utilities are provided by Crossroads Water Association and Natchez Tract EPA. If you plan to build a cabin or home, the structure will need to be elevated due to the property being in the flood zone. The location is convenient being just 38± miles southeast of Oxford, MS and 38± miles northwest of Starkville, MS. If you have been searching for a beautiful timberland tract with tons of recreational potential, give Michael Oswalt a call for your private tour of the Calhoun 463 today!