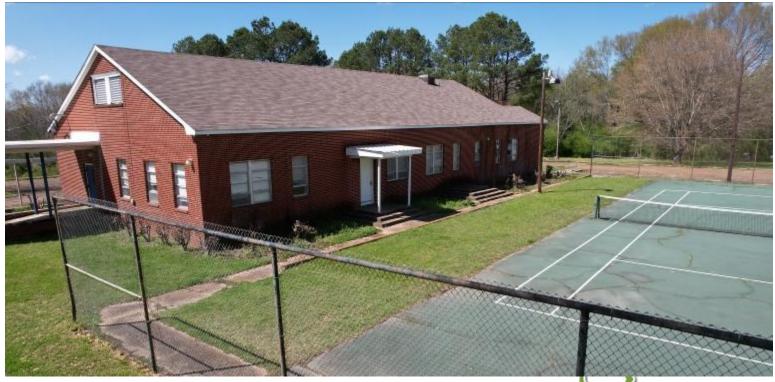

Additionally, the property features two tennis courts and a theater space encompassing 5,000 square feet, complete with a large stage and ample amenities. This also includes a 2,000-square-foot cafeteria, fully equipped for use. A small hill behind the Cafeteria, Main Building, and Theater leads down to approximately 10± acres of flat, level ground that could be easily developed. Easement to Hwy 49 could potentially be negotiated with adjacent landowners, opening up traffic count and easing traffic flow.