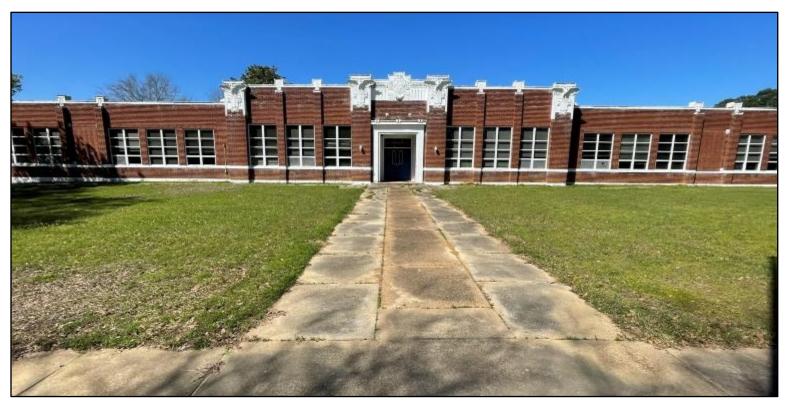

### Call The Land Man Today!

TomSmithLandandHomes.com

Welcome to your future upscale housing development opportunity nestled within the charming city limits of Flora, MS. This expansive 16.38± acre property offers a blend of historic charm and modern potential, presenting an array of possibilities for savvy investors. The centerpiece of this property is a stately 14,000 square-foot school building built circa 1922, with solid brick exterior walls poised to be transformed into luxurious residences. Imagine the allure of exposed brick walls reminiscent of its rich history. Should the buyer desire, the esteemed MS Department of Archives and History stands ready to accept this gem, opening doors to enticing tax credits. Within the school's confines, a well-maintained gym spanning 10,500 square feet awaits, boasting locker rooms, bleachers, and concession facilities.

Situated within Flora's city limits, this property enjoys prime frontage on both Fourth and Jackson Street, making it easily accessible and highly visible. Zoned for Special Use, the options for development are vast, limited only by imagination. With Flora Water and Sewer services readily available, the groundwork for success is laid.