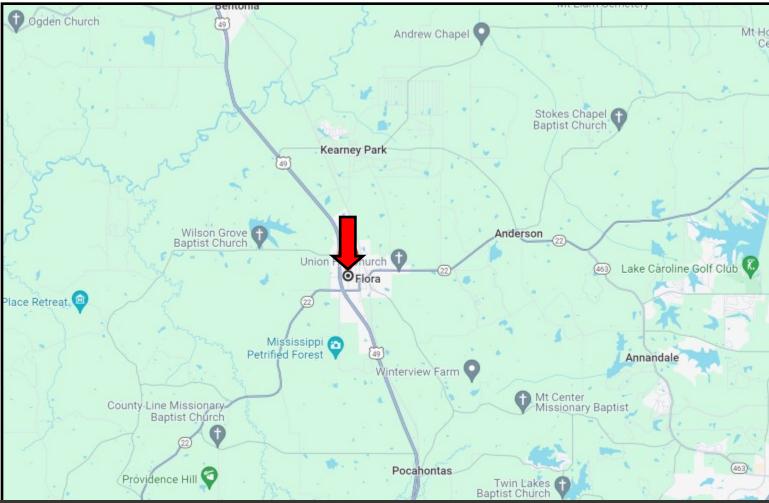

# DIRECTIONAL MAP

**Directions from Hwy 49 and Hwy 22 in Flora, MS**: Turn right onto Hwy 22/Peach Street and travel .1 mile. Turn left onto SW Fourth Street. After .4 mile the property will be on both sides of the street. **<u>GOOGLE MAP LINK</u>** 