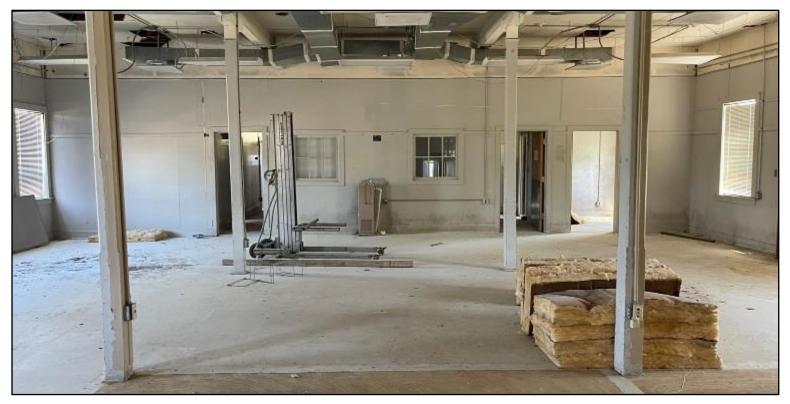

### Call The Land Man Today!

TomSmithLandandHomes.com

Welcome to your future upscale housing development opportunity nestled within the charming city limits of Flora, MS. This expansive 16.38± acre property offers a blend of historic charm and modern potential, presenting an array of possibilities for savvy investors. The centerpiece of this property is a stately 14,000 square-foot school building built circa 1922, with solid brick exterior walls poised to be transformed into luxurious residences. Imagine the allure of exposed brick walls reminiscent of its rich history. Should the buyer desire, the esteemed MS Department of Archives and History stands ready to accept this gem, opening doors to enticing tax credits. Within the school's confines, a well-maintained gym spanning 10,500 square feet awaits, boasting locker rooms, bleachers, and concession facilities.

Additionally, the property features two tennis courts and a theater space encompassing 5,000 square feet, complete with a large stage and ample amenities. This also includes a 2,000-square-foot cafeteria, fully equipped for use. A small hill behind the Cafeteria, Main Building, and Theater leads down to approximately 10± acres of flat, level ground that could be easily developed. Easement to Hwy 49 could potentially be negotiated with adjacent landowners, opening up traffic count and easing traffic flow.