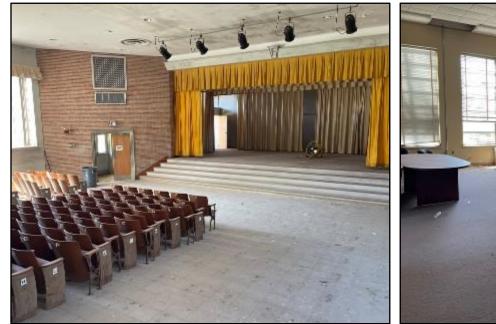

Additionally, the property features two tennis courts and a theater space encompassing 5,000 square feet, complete with a large stage and ample amenities. This also includes a 2,000-square-foot cafeteria, fully equipped for use. A small hill behind the Cafeteria, Main Building, and Theater leads down to approximately 10± acres of flat, level ground that could be easily developed. Easement to Hwy 49 could potentially be negotiated with adjacent landowners, opening up traffic count and easing traffic flow.