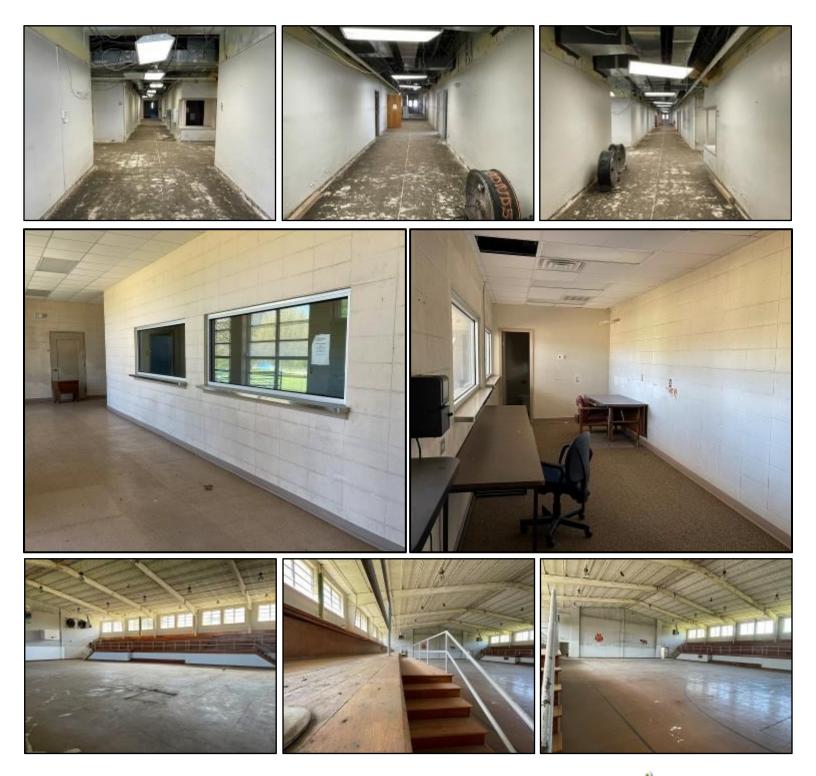

### Call The Land Man Today!

TomSmithLandandHomes.com

Welcome to your future upscale housing development opportunity nestled within the charming city limits of Flora, MS. This expansive 16.38± acre property offers a blend of historic charm and modern potential, presenting an array of possibilities for savvy investors. The centerpiece of this property is a stately 14,000 square-foot school building built circa 1922, with solid brick exterior walls poised to be transformed into luxurious residences. Imagine the allure of exposed brick walls reminiscent of its rich history. Should the buyer desire, the esteemed MS Department of Archives and History stands ready to accept this gem, opening doors to enticing tax credits. Within the school's confines, a well-maintained gym spanning 10,500 square feet awaits, boasting locker rooms, bleachers, and concession facilities.

Additionally, the property features two tennis courts and a theater space encompassing 5,000 square feet, complete with a large stage and ample amenities. This also includes a 2,000-square-foot cafeteria, fully equipped for use. A small hill behind the Cafeteria, Main Building, and Theater leads down to approximately 10± acres of flat, level ground that could be easily developed. Easement to Hwy 49 could potentially be negotiated with adjacent landowners, opening up traffic count and easing traffic flow.