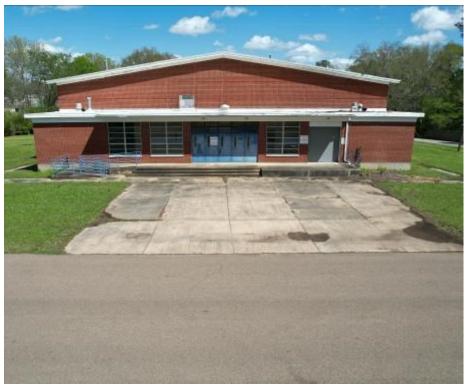

### Call The Land Man Today!

TomSmithLandandHomes.com

Welcome to your future upscale housing development opportunity nestled within the charming city limits of Flora, MS. This expansive 16.38± acre property offers a blend of historic charm and modern potential, presenting an array of possibilities for savvy investors. The centerpiece of this property is a stately 14,000 square-foot school building built circa 1922, with solid brick exterior walls poised to be transformed into luxurious residences. Imagine the allure of exposed brick walls reminiscent of its rich history. Should the buyer desire, the esteemed MS Department of Archives and History stands ready to accept this gem, opening doors to enticing tax credits. Within the school's confines, a well-maintained gym spanning 10,500 square feet awaits, boasting locker rooms, bleachers, and concession facilities.

Additionally, the property features two tennis courts and a theater space encompassing 5,000 square feet, complete with a large stage and ample amenities. This also includes a 2,000-square-foot cafeteria, fully equipped for use. A small hill behind the Cafeteria, Main Building, and Theater leads down to approximately 10± acres of flat, level ground that could be easily developed. Easement to Hwy 49 could potentially be negotiated with adjacent landowners, opening up traffic count and easing traffic flow.