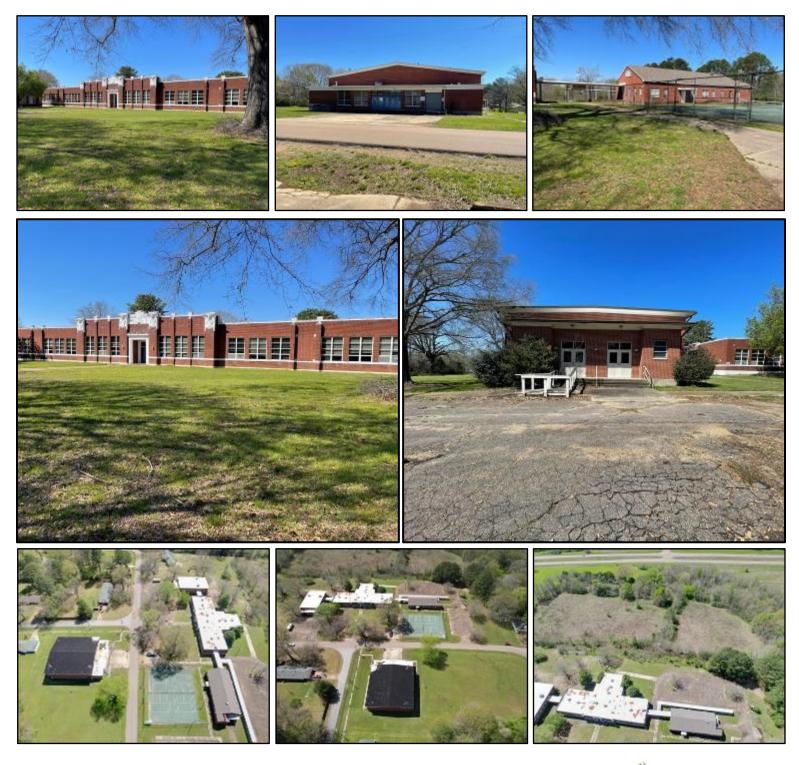

### Call The Land Man Today!

TomSmithLandandHomes.com

Welcome to your future upscale housing development opportunity nestled within the charming city limits of Flora, MS. This expansive 16.38± acre property offers a blend of historic charm and modern potential, presenting an array of possibilities for savvy investors. The centerpiece of this property is a stately 14,000 square-foot school building built circa 1922, with solid brick exterior walls poised to be transformed into luxurious residences. Imagine the allure of exposed brick walls reminiscent of its rich history. Should the buyer desire, the esteemed MS Department of Archives and History stands ready to accept this gem, opening doors to enticing tax credits. Within the school's confines, a well-maintained gym spanning 10,500 square feet awaits, boasting locker rooms, bleachers, and concession facilities.

Additionally, the property features two tennis courts and a theater space encompassing 5,000 square feet, complete with a large stage and ample amenities. This also includes a 2,000-square-foot cafeteria, fully equipped for use. A small hill behind the Cafeteria, Main Building, and Theater leads down to approximately 10± acres of flat, level ground that could be easily developed. Easement to Hwy 49 could potentially be negotiated with adjacent landowners, opening up traffic count and easing traffic flow.

Situated within Flora's city limits, this property enjoys prime frontage on both Fourth and Jackson Street, making it easily accessible and highly visible. Zoned for Special Use, the options for development are vast, limited only by imagination. With Flora Water and Sewer services readily available, the groundwork for success is laid.