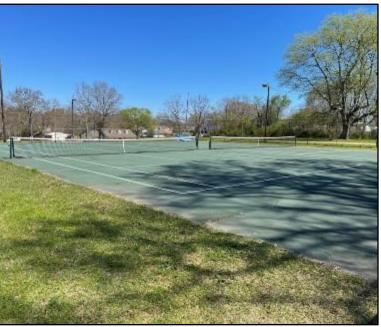

Additionally, the property features two tennis courts and a theater space encompassing 5,000 square feet, complete with a large stage and ample amenities. This also includes a 2,000-square-foot cafeteria, fully equipped for use. A small hill behind the Cafeteria, Main Building, and Theater leads down to approximately 10± acres of flat, level ground that could be easily developed. Easement to Hwy 49 could potentially be negotiated with adjacent landowners, opening up traffic count and easing traffic flow.