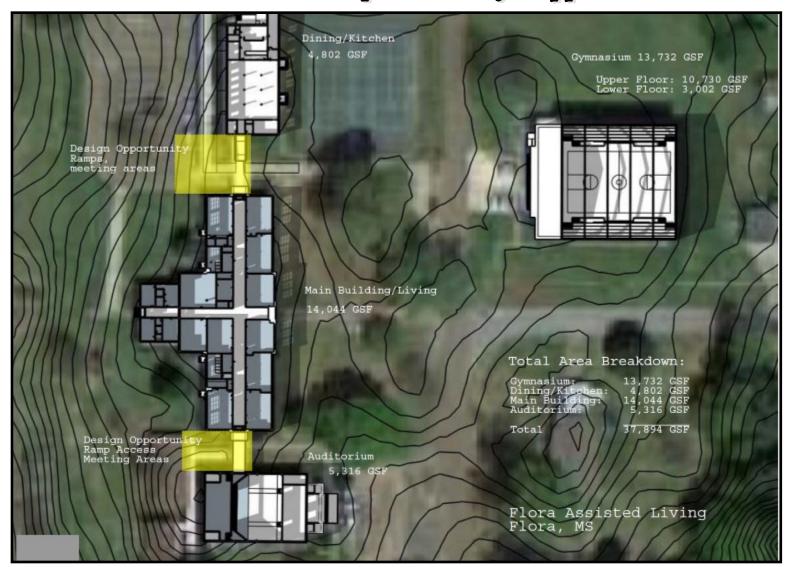

### Call The Land Man Today!

TomSmithLandandHomes.com

Welcome to your future upscale housing development opportunity nestled within the charming city limits of Flora, MS. This expansive 16.38± acre property offers a blend of historic charm and modern potential, presenting an array of possibilities for savvy investors. The centerpiece of this property is a stately 14,000 square-foot school building built circa 1922, with solid brick exterior walls poised to be transformed into luxurious residences. Imagine the allure of exposed brick walls reminiscent of its rich history. Should the buyer desire, the esteemed MS Department of Archives and History stands ready to accept this gem, opening doors to enticing tax credits. Within the school's confines, a well-maintained gym spanning 10,500 square feet awaits, boasting locker rooms, bleachers, and concession facilities.

Additionally, the property features two tennis courts and a theater space encompassing 5,000 square feet, complete with a large stage and ample amenities. This also includes a 2,000-square-foot cafeteria, fully equipped for use. A small hill behind the Cafeteria, Main Building, and Theater leads down to approximately 10± acres of flat, level ground that could be easily developed. Easement to Hwy 49 could potentially be negotiated with adjacent landowners, opening up traffic count and easing traffic flow.

## 3D Breakdown of Square Footage Opportunities

Office: 601.898.2772 Cell: 601.454.9397 Tom@TomSmithLand.com