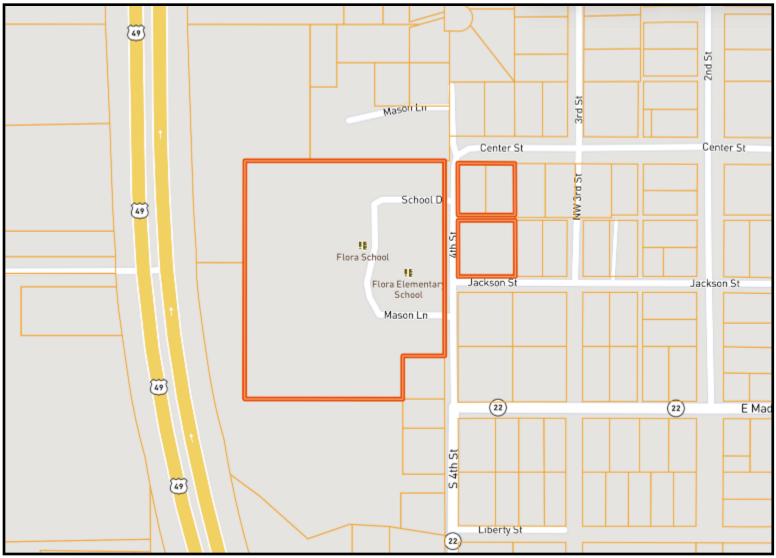

BROKER Office: 601.898.2772 Cell: 601.454.9397

Tom@TomSmithLand.com



### Call The Land Man Today!

TomSmithLandandHomes.com





#### TOM SMITH ALC<sup>®</sup>, BROKER Office: 601.898.2772 Cell: 601.454.9397 Tom@TomSmithLand.com



### Call The Land Man Today! TomSmithLandandHomes.com











Call The Land Man Today! TomSmithLandandHomes.com

Tom@TomSmithLand.com







#### TOM SMITH ALC<sup>®</sup>, BROKER Office: 601.898.2772 Cell: 601.454.9397 Tom@TomSmithLand.com



## Call The Land Man Today! TomSmithLandandHomes.com













## Call The Land Man Today! TomSmithLandandHomes.com



# **AERIAL MAP**



### **CLICK HERE FOR A LANDID INTERACTIVE MAP**

### TOM SMITH

Office: 601.898.2772 Cell: 601.454.9397 Tom@TomSmithLand.com





TomSmithLandandHomes.com



## OWNERSHIP MAP







### Call The Land Man Today!

TomSmithLandandHomes.com



## TOPOGRAPHY MAP





Tom@TomSmithLand.com



### Call The Land Man Today!

TomSmithLandandHomes.com



## 3D Breakdown of Square Footage Opportunities





Office: 601.898.2772 Cell: 601.454.9397 Tom@TomSmithLand.com



### Call The Land Man Today!

TomSmithLandandHomes.com



# DIRECTIONAL MAP



**Directions from Hwy 49 and Hwy 22 in Flora, MS**: Turn right onto Hwy 22/Peach Street and travel .1 mile. Turn left onto SW Fourth Street. After .4 mile the property will be on both sides of the street. **<u>GOOGLE MAP LINK</u>**