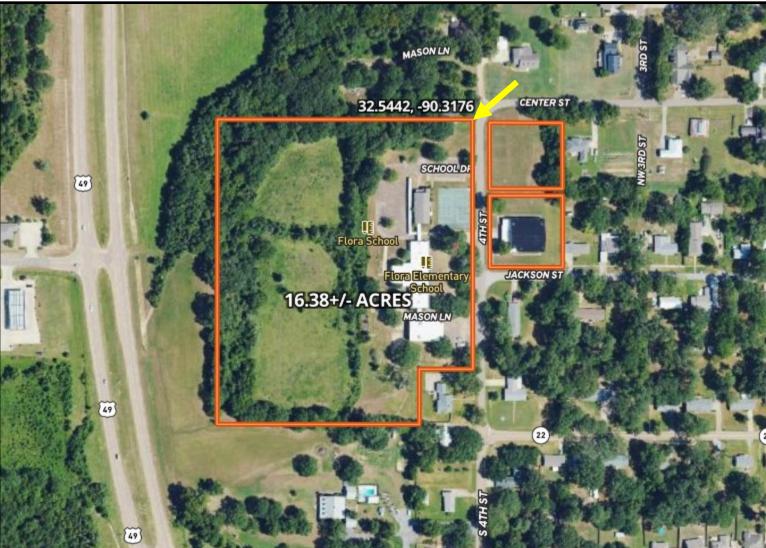

nd entertainment
- 10± Acres for Development: Harness the expanse of open land for custom projects tailored to meet specific needs and visions



#### TOM SMITH ALC<sup>®</sup>, BROKER Office: 601.898.2772 Cell: 601.454.9397

Tom@TomSmithLand.com



### Call The Land Man Today!

TomSmithLandandHomes.com





#### TOM SMITH ALC<sup>®</sup>, BROKER Office: 601.898.2772 Cell: 601.454.9397 Tom@TomSmithLand.com



### Call The Land Man Today! TomSmithLandandHomes.com











Call The Land Man Today! TomSmithLandandHomes.com

Tom@TomSmithLand.com







#### TOM SMITH ALC<sup>®</sup>, BROKER Office: 601.898.2772 Cell: 601.454.9397 Tom@TomSmithLand.com



## Call The Land Man Today! TomSmithLandandHomes.com













## Call The Land Man Today! TomSmithLandandHomes.com



# **AERIAL MAP**



### **CLICK HERE FOR A LANDID INTERACTIVE MAP**

### TOM SMITH

Office: 601.898.2772 Cell: 601.454.9397 Tom@TomSmithLand.com





TomSmithLandandHomes.com



## OWNERSHIP MAP







### Call The Land Man Today!

TomSmithLandandHomes.com



## TOPOGRAPHY MAP





Tom@TomSmithLand.com



### Call The Land Man Today!

TomSmithLandandHomes.com



## 3D Breakdown of Square Footage Opportunities





Office: 601.898.2772 Cell: 601.454.9397 Tom@TomSmithLand.com



### Call The Land Man Today!

TomSmithLandandHomes.com



# DIRECTIONAL MAP



**Directions from Hwy 49 and Hwy 22 in Flora, MS**: Turn right onto Hwy 22/Peach Street and travel .1 mile. Turn left onto SW Fourth Street. After .4 mile the property will be on both sides of the street. **<u>GOOGLE MAP LINK</u>**