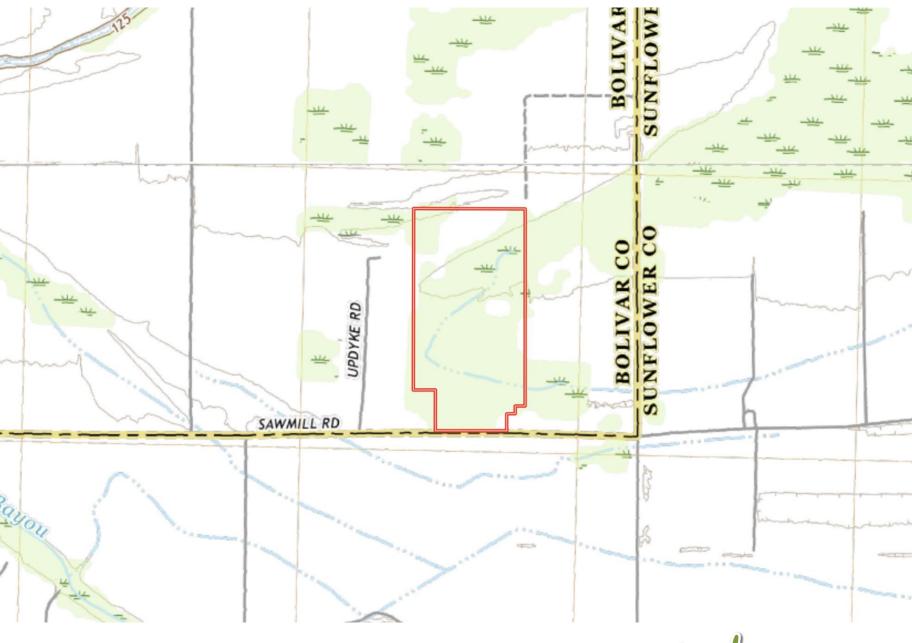

November 2032. Call Charlie Heinsz to schedule your private showing!

#### CHARLIE HEINSZ REALTOR® Office: 662.441.2500

Cell: 662.719.7218 Charlie@TomSmithLand.com



## A Real Estate Expert You Can Trust

TomSmithLandandHomes.com







## CHARLIE HEINSZ Office: 662.441.2500

Cell: 662.719.7218 Charlie@TomSmithLand.com

# A Real Estate Expert You Can Trust TomSmithLandandHomes.com



2011-2023 BEST BROKERAGE

#### EINSZ CHAF \_ н **REALTOR®**

Office: 662.441.2500 Cell: 662.719.7218 Charlie@TomSmithLand.com

# A Real Estate Expert You Can Trust TomSmithLandandHomes.com





# **AERIAL MAP**



# CHARLIE HEINSZ

Office: 662.441.2500 Cell: 662.719.7218 Charlie@TomSmithLand.com

# A Real Estate Expert You Can Trust TomSmithLandandHomes.com



LändRep 2011-2023 BEST

## **TOPOGRAPHY MAP**



# CHARLIE HEINSZ

Office: 662.441.2500 Cell: 662.719.7218 Charlie@TomSmithLand.com

# A Real Estate Expert You Can Trust TomSmithLandandHomes.com





### MAPS | Click for Interactive Map





## Address: 2278 Sawmill Road, Shaw, MS 38773

**Directions from Hwy 8 & Hwy 61 in Cleveland, MS:** Travel south on HWY 61 for 5.1 miles. Turn left onto Jones Bayou Road and travel 1.7 miles. Turn right onto Interstate Road and travel 2.3 miles. Turn left onto Sandpit Road and travel 0.8 miles. Turn right onto Prewitt Road and travel 1 mile. Turn left onto Sawmill Road. After 1.2 miles, the property will be on the left. **Click for Google Maps.** 

CHARLIE HEINSZ REALTOR®

Office: 662.441.2500 Cell: 662.719.7218 Charlie@TomSmithLand.com



## A Real Estate Expert You Can Trust

TomSmithLandandHomes