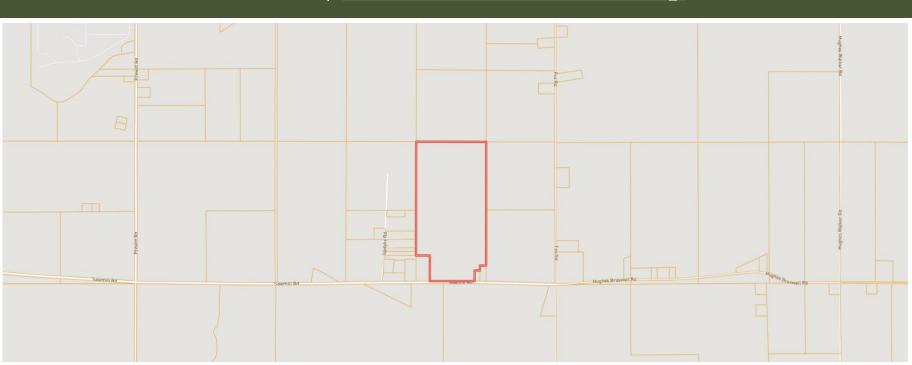

# **AERIAL MAP**

## **72.4± Acre CRP Tract in Bolivar County**, **MS** On Sawmill Road in Shaw, MS

If you are looking for an income-producing hunting tract in Bolivar County, look no further! The ample number of trees on this property provides great cover for wildlife. This tract consists of 72.4± wooded acres, with 62.8± acres enrolled in CRP until September 30, 2032. The annual payment is \$9,163 or \$145.91 per acre. The property will be eligible for re-enrollment in November 2032. Call Charlie Heinsz to schedule your private showing!