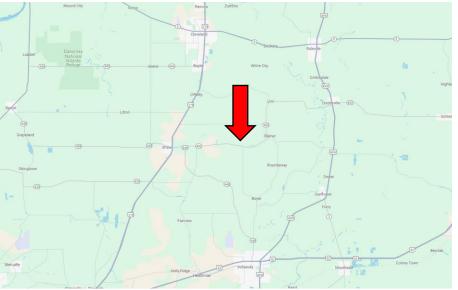

### MAPS | Click for Interactive Map

## Address: 2278 Sawmill Road, Shaw, MS 38773

**Directions from Hwy 8 & Hwy 61 in Cleveland, MS:** Travel south on HWY 61 for 5.1 miles. Turn left onto Jones Bayou Road and travel 1.7 miles. Turn right onto Interstate Road and travel 2.3 miles. Turn left onto Sandpit Road and travel 0.8 miles. Turn right onto Prewitt Road and travel 1 mile. Turn left onto Sawmill Road. After 1.2 miles, the property will be on the left. **Click for Google Maps.** 