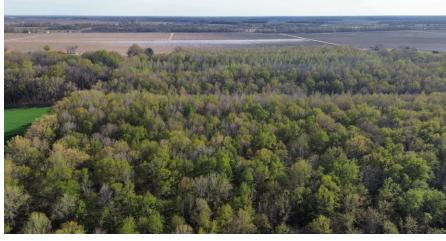

## **72.4± Acre CRP Tract in Bolivar County**, **MS** On Sawmill Road in Shaw, MS

If you are looking for an income-producing hunting tract in Bolivar County, look no further! The ample number of trees on this property provides great cover for wildlife. This tract consists of 72.4± wooded acres, with 62.8± acres enrolled in CRP until September 30, 2032. The annual payment is \$9,163 or \$145.91 per acre. The property will be eligible for re-enrollment in November 2032. Call Charlie Heinsz to schedule your private showing!