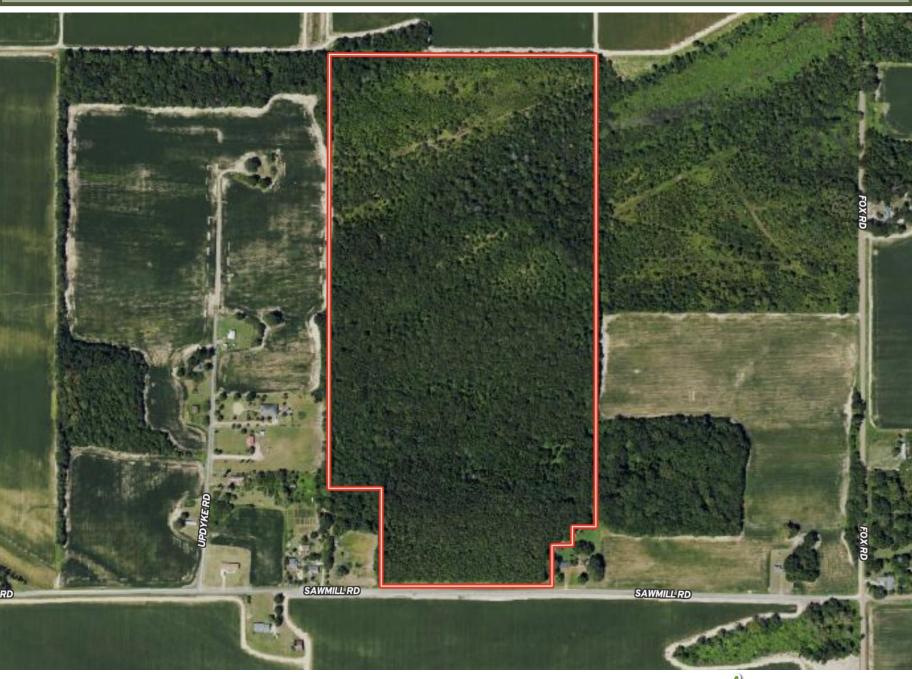

ract consists of 72.4± wooded acres, with 62.8± acres enrolled in CRP until September 30, 2032. The annual payment is \$9,163 or \$145.91 per acre. The property will be eligible for re-enrollment in November 2032. Call Charlie Heinsz to schedule your private showing!

#### CHARLIE HEINSZ REALTOR® Office: 662.441.2500

Cell: 662.719.7218 Charlie@TomSmithLand.com



## A Real Estate Expert You Can Trust

TomSmithLandandHomes.com







## CHARLIE HEINSZ Office: 662.441.2500

Cell: 662.719.7218 Charlie@TomSmithLand.com

# A Real Estate Expert You Can Trust TomSmithLandandHomes.com



2011-2023 BEST BROKERAGE

#### EINSZ CHAF \_ н **REALTOR®**

Office: 662.441.2500 Cell: 662.719.7218 Charlie@TomSmithLand.com

# A Real Estate Expert You Can Trust TomSmithLandandHomes.com





# **AERIAL MAP**



# CHARLIE HEINSZ

Office: 662.441.2500 Cell: 662.719.7218 Charlie@TomSmithLand.com

# A Real Estate Expert You Can Trust TomSmithLandandHomes.com



LändRep 2011-2023 BEST

## **TOPOGRAPHY MAP**



# CHARLIE HEINSZ

Office: 662.441.2500 Cell: 662.719.7218 Charlie@TomSmithLand.com

# A Real Estate Expert You Can Trust TomSmithLandandHomes.com





### MAPS | Click for Interactive Map





## Address: 2278 Sawmill Road, Shaw, MS 38773

**Directions from Hwy 8 & Hwy 61 in Cleveland, MS:** Travel south on HWY 61 for 5.1 miles. Turn left onto Jones Bayou Road and travel 1.7 miles. Turn right onto Interstate Road and travel 2.3 miles. Turn left onto Sandpit Road and travel 0.8 miles. Turn right onto Prewitt Road and travel 1 mile. Turn left onto Sawmill Road. After 1.2 miles, the property will