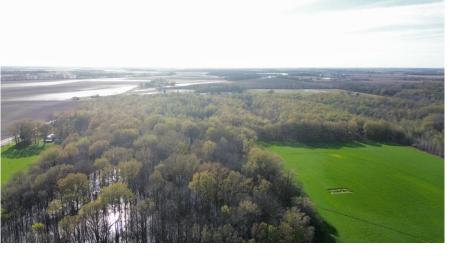

## **72.4± Acre CRP Tract in Bolivar County**, **MS** On Sawmill Road in Shaw, MS

If you are looking for an income-producing hunting tract in Bolivar County, look no further! The ample number of trees on this property provides great cover for wildlife. This tract consists of 72.4± wooded acres, with 62.8± acres enrolled in CRP until September 30, 2032. The annual payment is \$9,163 or \$145.91 per acre. The property will be eligible for re-enrollment in November 2032. Call Charlie Heinsz to schedule your private showing!