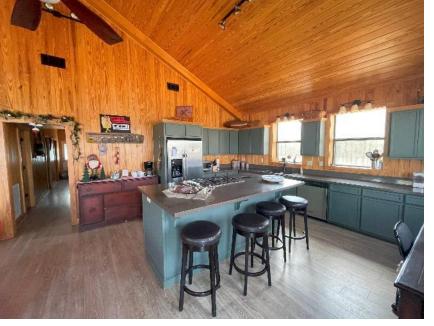

#### Address: 2 Greenwood Miller Road, Beulah, MS 38726

Welcome to your new summer escape! This three-bedroom, two-bathroom cypress lake house is located just thirty minutes from Cleveland in Bolivar County! The amazing views can be enjoyed from the back patio and through the large windows in the kitchen and living room. With the convenience of a private boat ramp, it can also serve as an excellent short-term rental opportunity. Only the improvements are being sold, as the cabin sits on leased ground from The Levee Board. Call Charlie Heinsz to schedule your private showing!