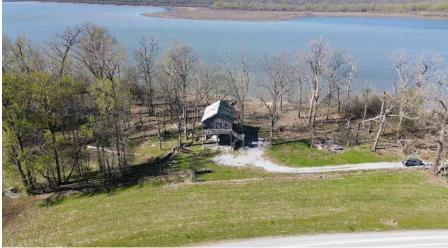

#### Address: 2 Greenwood Miller Road, Beulah, MS 38726

Welcome to your new summer escape! This three-bedroom, two-bathroom cypress lake house is located just thirty minutes from Cleveland in Bolivar County! The amazing views can be enjoyed from the back patio and through the large windows in the kitchen and living room. With the convenience of a private boat ramp, it can also serve as an excellent short-term rental opportunity. Only the improvements are being sold, as the cabin sits on leased ground from The Levee Board. Call Charlie Heinsz to schedule your private showing!