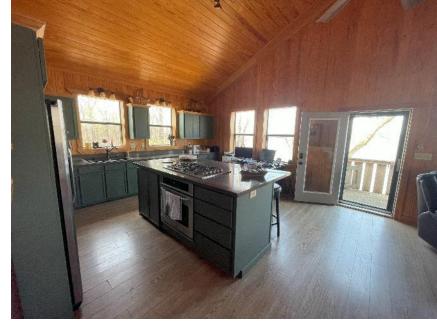

#### Address: 2 Greenwood Miller Road, Beulah, MS 38726

Welcome to your new summer escape! This three-bedroom, two-bathroom cypress lake house is located just thirty minutes from Cleveland in Bolivar County! The amazing views can be enjoyed from the back patio and through the large windows in the kitchen and living room. With the convenience of a private boat ramp, it can also serve as an excellent short-term rental opportunity. Only the improvements are being sold, as the cabin sits on leased ground from The Levee Board. Call Charlie Heinsz to schedule your private showing!