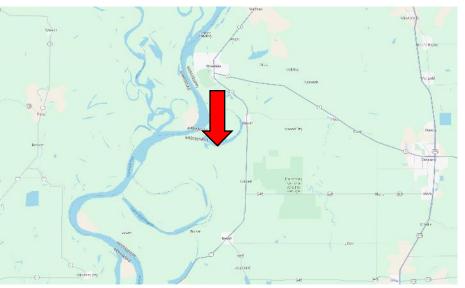

### MAPS | <u>Click for Interactive Map</u>

### Address: 2 Greenwood Miller Road Beulah, MS 38726

**Directions from Hwy 8 & Hwy 1 in Rosedale, MS:** Travel south on HWY 1 for 6.5 miles before turning right onto Clark Place. After 0.8 miles turn right onto Beulah Club Road, then turn left onto Levee Road. After 1.5 miles take a slight right turn onto Greenwood Miller Road, then veer left and the destination will be on your right. <u>Click for Google Maps.</u>