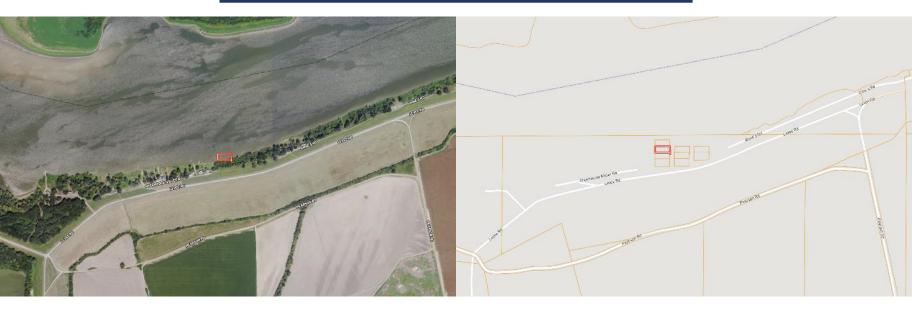

### MAPS | <u>Click for Interactive Map</u>

### Address: 2 Greenwood Miller Road Beulah, MS 38726

**Directions from Hwy 8 & Hwy 1 in Rosedale, MS:** Travel south on HWY 1 for 6.5 miles before turning right onto Clark Place. After 0.8 miles turn right onto Beulah Club Road, then turn left onto Levee Road. After 1.5 miles take a slight right turn onto Greenwood Miller Road, then veer left and the destination will be on your right. <u>Click for Google Maps.</u>