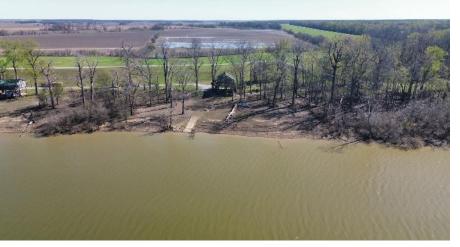

#### Address: 2 Greenwood Miller Road, Beulah, MS 38726

Welcome to your new summer escape! This three-bedroom, two-bathroom cypress lake house is located just thirty minutes from Cleveland in Bolivar County! The amazing views can be enjoyed from the back patio and through the large windows in the kitchen and living room. With the convenience of a private boat ramp, it can also serve as an excellent short-term rental opportunity. Only the improvements are being sold, as the cabin sits on leased ground from The Levee Board. Call Charlie Heinsz to schedule your private showing!