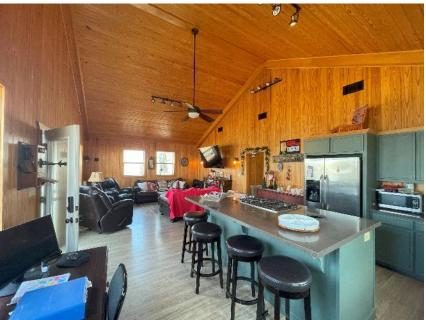

#### Address: 2 Greenwood Miller Road, Beulah, MS 38726

Welcome to your new summer escape! This three-bedroom, two-bathroom cypress lake house is located just thirty minutes from Cleveland in Bolivar County! The amazing views can be enjoyed from the back patio and through the large windows in the kitchen and living room. With the convenience of a private boat ramp, it can also serve as an excellent short-term rental opportunity. Only the improvements are being sold, as the cabin sits on leased ground from The Levee Board. Call Charlie Heinsz to schedule your private showing!