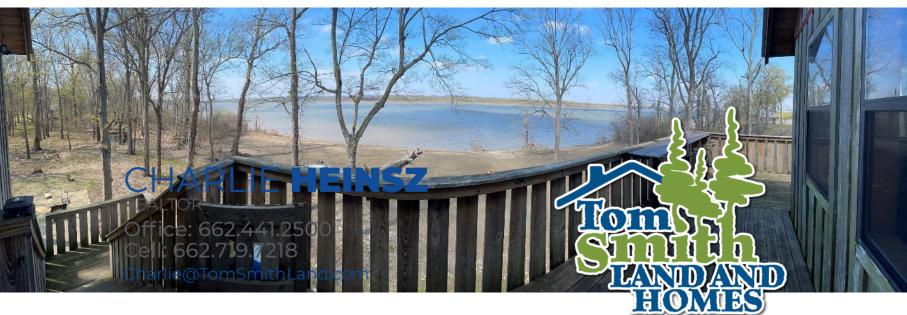

#### Address: 2 Greenwood Miller Road, Beulah, MS 38726

Welcome to your new summer escape! This three-bedroom, two-bathroom cypress lake house is located just thirty minutes from Cleveland in Bolivar County! The amazing views can be enjoyed from the back patio and through the large windows in the kitchen and living room. With the convenience of a private boat ramp, it can also serve as an excellent short-term rental opportunity. Only the improvements are being sold, as the cabin sits on leased ground from The Levee Board. Call Charlie Heinsz to schedule your private showing!