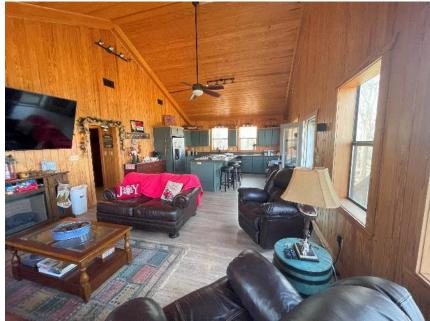

#### Address: 2 Greenwood Miller Road, Beulah, MS 38726

Welcome to your new summer escape! This three-bedroom, two-bathroom cypress lake house is located just thirty minutes from Cleveland in Bolivar County! The amazing views can be enjoyed from the back patio and through the large windows in the kitchen and living room. With the convenience of a private boat ramp, it can also serve as an excellent short-term rental opportunity. Only the improvements are being sold, as the cabin sits on leased ground from The Levee Board. Call Charlie Heinsz to schedule your private showing!