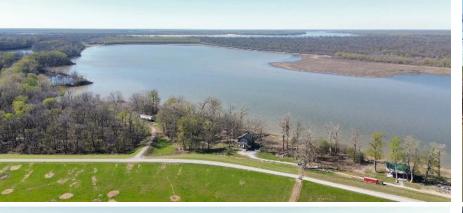

#### Address: 2 Greenwood Miller Road, Beulah, MS 38726

Welcome to your new summer escape! This three-bedroom, two-bathroom cypress lake house is located just thirty minutes from Cleveland in Bolivar County! The amazing views can be enjoyed from the back patio and through the large windows in the kitchen and living room. With the convenience of a private boat ramp, it can also serve as an excellent short-term rental opportunity. Only the improvements are being sold, as the cabin sits on leased ground from The Levee Board. Call Charlie Heinsz to schedule your private showing!