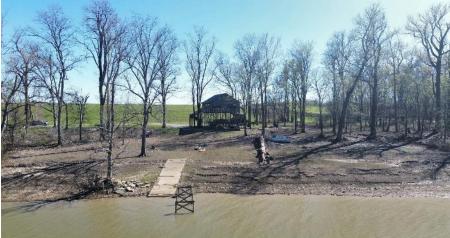

#### Address: 2 Greenwood Miller Road, Beulah, MS 38726

Welcome to your new summer escape! This three-bedroom, two-bathroom cypress lake house is located just thirty minutes from Cleveland in Bolivar County! The amazing views can be enjoyed from the back patio and through the large windows in the kitchen and living room. With the convenience of a private boat ramp, it can also serve as an excellent short-term rental opportunity. Only the improvements are being sold, as the cabin sits on leased ground from The Levee Board. Call Charlie Heinsz to schedule your private showing!