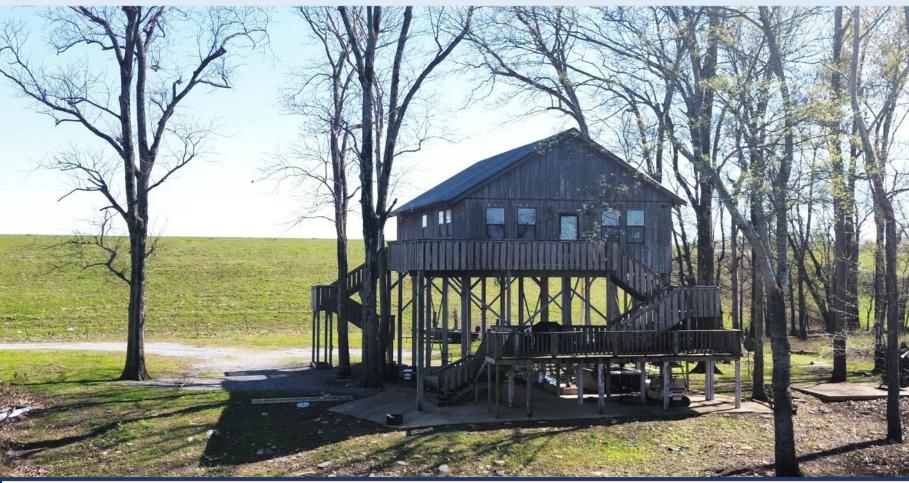

#### Address: 2 Greenwood Miller Road, Beulah, MS 38726

Welcome to your new summer escape! This three-bedroom, two-bathroom cypress lake house is located just thirty minutes from Cleveland in Bolivar County! The amazing views can be enjoyed from the back patio and through the large windows in the kitchen and living room. With the convenience of a private boat ramp, it can also serve as an excellent short-term rental opportunity. Only the improvements are being sold, as the cabin sits on leased ground from The Levee Board. Call Charlie Heinsz to schedule your private showing!