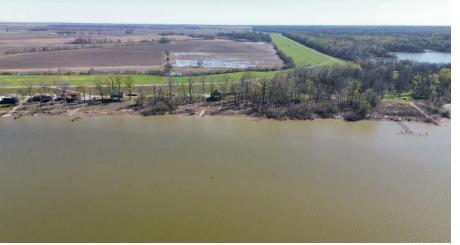

#### Address: 2 Greenwood Miller Road, Beulah, MS 38726

Welcome to your new summer escape! This three-bedroom, two-bathroom cypress lake house is located just thirty minutes from Cleveland in Bolivar County! The amazing views can be enjoyed from the back patio and through the large windows in the kitchen and living room. With the convenience of a private boat ramp, it can also serve as an excellent short-term rental opportunity. Only the improvements are being sold, as the cabin sits on leased ground from The Levee Board. Call Charlie Heinsz to schedule your private showing!