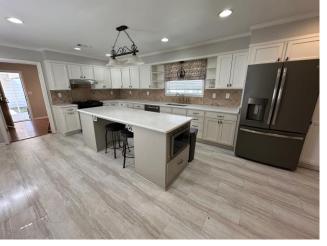

### Cute Country Cottage | \$205,000 103 Deer Creek Drive, Scott, MS 38725

The primary residence has three bedrooms, two bathrooms, and a one-bedroom, one-bathroom guest house. The guest house could be a short-term rental opportunity for hunters at the nearby executive hunting club. The built-in shelves around the gas fireplace and the recently updated kitchen and bathrooms add to the appeal of this home in Bolivar County! Across the street, Deer Creek flows through the town. As the backyard of the 0.82± acre lot borders an open field, many delta sunsets can be enjoyed when grilling outdoors. Call Tracey Bell to schedule a time to experience the charm of this home!