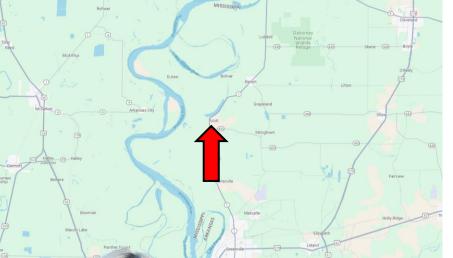

## MAPS Click for Interactive Map

Address: 103 Deer Creek Drive, Scott, MS 38725

**Directions from Hwy 8 & Hwy 61 in Cleveland, MS:** Travel south on Hwy 61 for 3 miles. Turn right on MS-446 and travel 15.2 miles. Turn left onto MS-1 and travel 9.9 miles. Turn left onto Deer Creek Drive. After 0.3 miles the property will be on the right. <u>Click for</u> <u>Google Maps.</u>