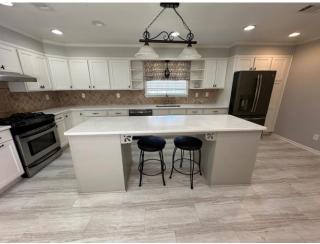

### Cute Country Cottage | \$205,000 103 Deer Creek Drive, Scott, MS 38725

The primary residence has three bedrooms, two bathrooms, and a one-bedroom, one-bathroom guest house. The guest house could be a short-term rental opportunity for hunters at the nearby executive hunting club. The built-in shelves around the gas fireplace and the recently updated kitchen and bathrooms add to the appeal of this home in Bolivar County! Across the street, Deer Creek flows through the town. As the backyard of the 0.82± acre lot borders an open field, many delta sunsets can be enjoyed when grilling outdoors. Call Tracey Bell to schedule a time to experience the charm of this home!