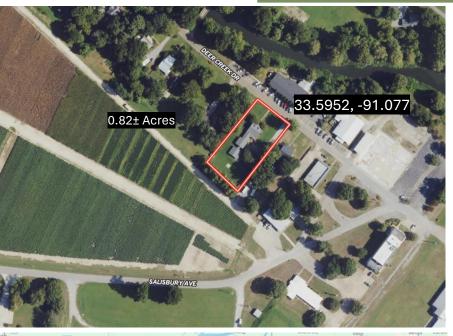

### Cute Country Cottage | \$205,000 103 Deer Creek Drive, Scott, MS 38725

The primary residence has three bedrooms, two bathrooms, and a one-bedroom, one-bathroom guest house. The guest house could be a short-term rental opportunity for hunters at the nearby executive hunting club. The built-in shelves around the gas fireplace and the recently updated kitchen and bathrooms add to the appeal of this home in Bolivar County! Across the street, Deer Creek flows through the town. As the backyard of the 0.82± acre lot borders an open field, many delta sunsets can be enjoyed when grilling outdoors. Call Tracey Bell to schedule a time to experience the charm of this home!

## MAPS Click for Interactive Map

Address: 103 Deer Creek Drive, Scott, MS 38725

**Directions from Hwy 8 & Hwy 61 in Cleveland, MS:** Travel south on Hwy 61 for 3 miles. Turn right on MS-446 and travel 15.2 miles. Turn left onto MS-1 and travel 9.9 miles. Turn left onto Deer Creek Drive. After 0.3 miles the property will be on the right. <u>Click for</u> <u>Google Maps.</u>