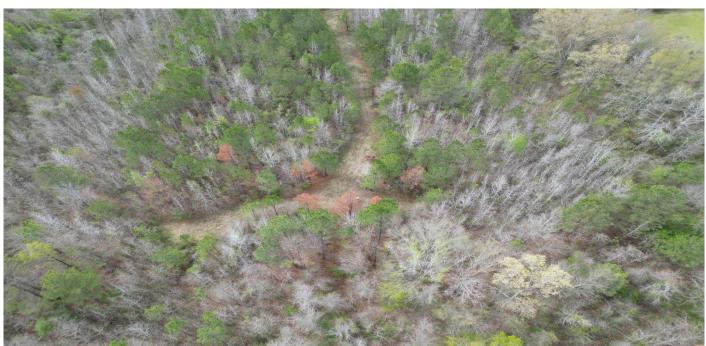

### RECREATIONAL TRACT

40.34± Acres in Rankin County, MS

Are you looking for a place to build your dream home with room to play? This 40.34+/-acre Rankin County property is what you are looking for. This property is located just outside of Brandon, MS, and its location is hard to beat. The property is on the outskirts of the Jackson, MS metro area, the Ross Barnett Reservoir, only minutes to Highway 25 and Highway 43, and also within the growing Pisgah School District. There are over 100 feet of road frontage on Stump Ridge Road, and all utilities are available, too. This property has two access points off Stump Ridge Road, one on the north and one on the south. This tract consists of mixed timber, with some trails that help you navigate the property. To schedule a private showing, call or text Walker!