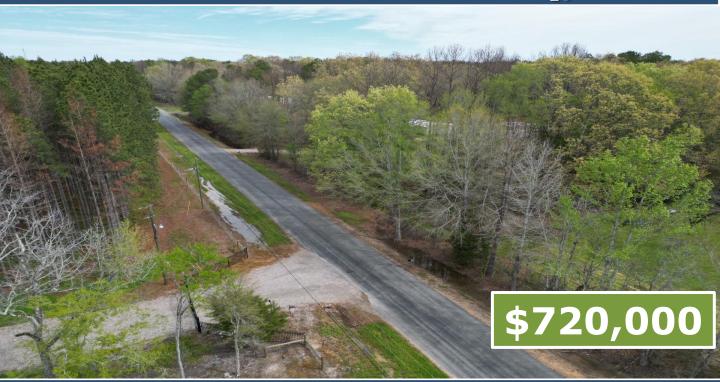

### RECREATIONAL TRACT

40.34± Acres in Rankin County, MS

Are you looking for a place to build your dream home with room to play? This 40.34+/-acre Rankin County property is what you are looking for. This property is located just outside of Brandon, MS, and its location is hard to beat. The property is on the outskirts of the Jackson, MS metro area, the Ross Barnett Reservoir, only minutes to Highway 25 and Highway 43, and also within the growing Pisgah School District. There are over 100 feet of road frontage on Stump Ridge Road, and all utilities are available, too. This property has two access points off Stump Ridge Road, one on the north and one on the south. This tract consists of mixed timber, with some trails that help you navigate the property. To schedule a private showing, call or text Walker!