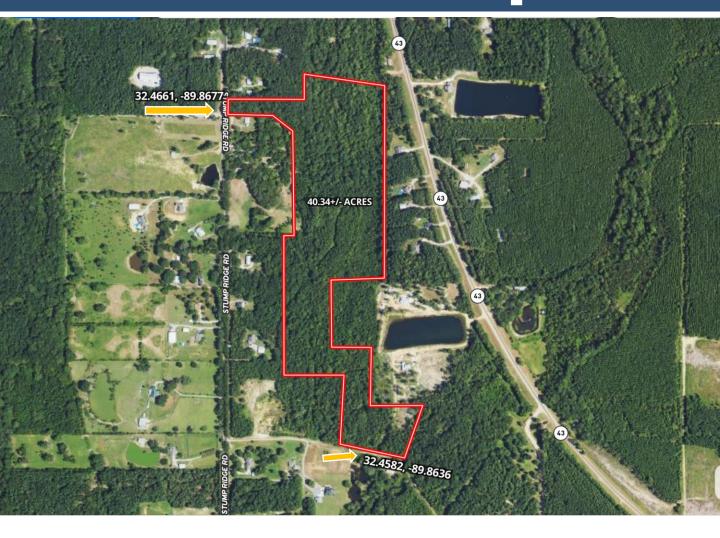

### RECREATIONAL TRACT

40.34± Acres in Rankin County, MS

Are you looking for a place to build your dream home with room to play? This 40.34+/-acre Rankin County property is what you are looking for. This property is located just outside of Brandon, MS, and its location is hard to beat. The property is on the outskirts of the Jackson, MS metro area, the Ross Barnett Reservoir, only minutes to Highway 25 and Highway 43, and also within the growing Pisgah School District. There are over 100 feet of road frontage on Stump Ridge Road, and all utilities are available, too. This property has two access points off Stump Ridge Road, one on the north and one on the south. This tract consists of mixed timber, with some trails that help you navigate the property. To schedule a private showing, call or text Walker!

# **Aerial Map**

Click Here for a LandId Interactive Map Link

WALKER TRANUM

REALTOR®

Office: 662.268.6333 Cell: 662.769.1442

Walker@TomSmithHomes.com

A Real Estate Expert You Can Trust