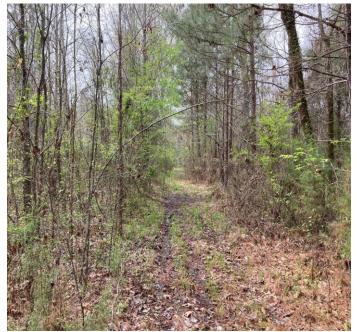

### RECREATIONAL TRACT

40.34± Acres in Rankin County, MS

Are you looking for a place to build your dream home with room to play? This 40.34+/-acre Rankin County property is what you are looking for. This property is located just outside of Brandon, MS, and its location is hard to beat. The property is on the outskirts of the Jackson, MS metro area, the Ross Barnett Reservoir, only minutes to Highway 25 and Highway 43, and also within the growing Pisgah School District. There are over 100 feet of road frontage on Stump Ridge Road, and all utilities are available, too. This property has two access points off Stump Ridge Road, one on the north and one on the south. This tract consists of mixed timber, with some trails that help you navigate the property. To schedule a private showing, call or text Walker!