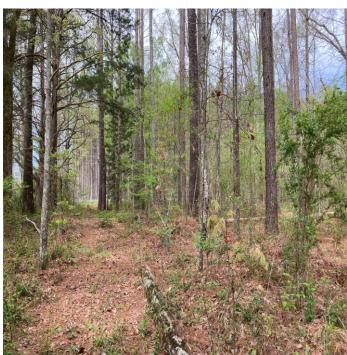

### RECREATIONAL TRACT

40.34± Acres in Rankin County, MS

Are you looking for a place to build your dream home with room to play? This 40.34+/-acre Rankin County property is what you are looking for. This property is located just outside of Brandon, MS, and its location is hard to beat. The property is on the outskirts of the Jackson, MS metro area, the Ross Barnett Reservoir, only minutes to Highway 25 and Highway 43, and also within the growing Pisgah School District. There are over 100 feet of road frontage on Stump Ridge Road, and all utilities are available, too. This property has two access points off Stump Ridge Road, one on the north and one on the south. This tract consists of mixed timber, with some trails that help you navigate the property. To schedule a private showing, call or text Walker!