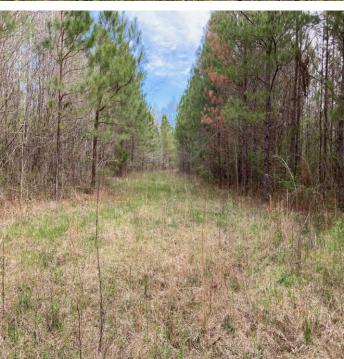

### RECREATIONAL TRACT

40.34± Acres in Rankin County, MS

Are you looking for a place to build your dream home with room to play? This 40.34+/-acre Rankin County property is what you are looking for. This property is located just outside of Brandon, MS, and its location is hard to beat. The property is on the outskirts of the Jackson, MS metro area, the Ross Barnett Reservoir, only minutes to Highway 25 and Highway 43, and also within the growing Pisgah School District. There are over 100 feet of road frontage on Stump Ridge Road, and all utilities are available, too. This property has two access points off Stump Ridge Road, one on the north and one on the south. This tract consists of mixed timber, with some trails that help you navigate the property. To schedule a private showing, call or text Walker!