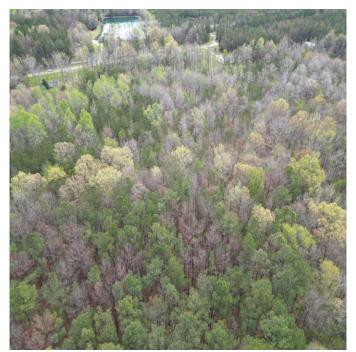

### RECREATIONAL TRACT

40.34± Acres in Rankin County, MS

Are you looking for a place to build your dream home with room to play? This 40.34+/-acre Rankin County property is what you are looking for. This property is located just outside of Brandon, MS, and its location is hard to beat. The property is on the outskirts of the Jackson, MS metro area, the Ross Barnett Reservoir, only minutes to Highway 25 and Highway 43, and also within the growing Pisgah School District. There are over 100 feet of road frontage on Stump Ridge Road, and all utilities are available, too. This property has two access points off Stump Ridge Road, one on the north and one on the south. This tract consists of mixed timber, with some trails that help you navigate the property. To schedule a private showing, call or text Walker!