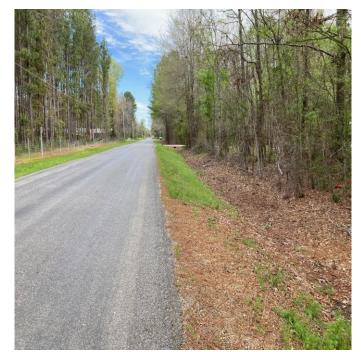

### RECREATIONAL TRACT

40.34± Acres in Rankin County, MS

Are you looking for a place to build your dream home with room to play? This 40.34+/-acre Rankin County property is what you are looking for. This property is located just outside of Brandon, MS, and its location is hard to beat. The property is on the outskirts of the Jackson, MS metro area, the Ross Barnett Reservoir, only minutes to Highway 25 and Highway 43, and also within the growing Pisgah School District. There are over 100 feet of road frontage on Stump Ridge Road, and all utilities are available, too. This property has two access points off Stump Ridge Road, one on the north and one on the south. This tract consists of mixed timber, with some trails that help you navigate the property. To schedule a private showing, call or text Walker!