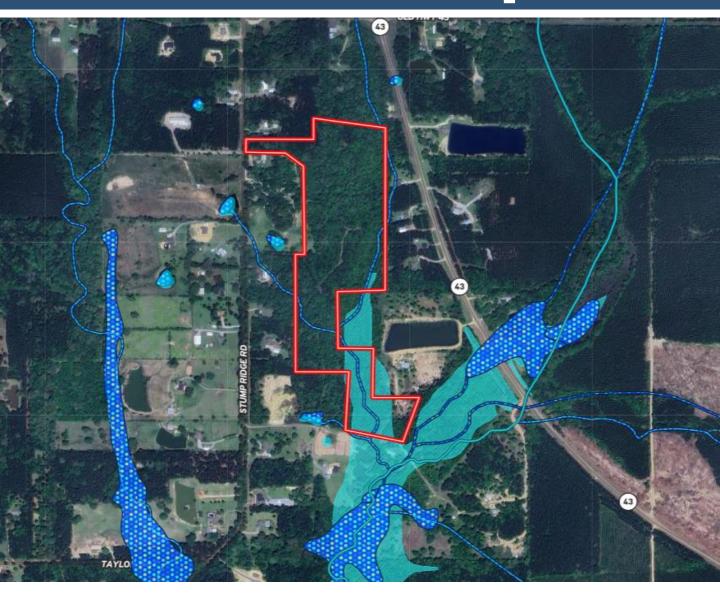

: 662.769.1442 Walker@TomSmithHomes.com



A Real Estate Expert You Can Trust
TomSmithLandandHomes.com











### WALKER

REALTOR®

Office: 662.268.6333 Cell: 662.769.1442 Walker@TomSmithHomes.com



A Real Estate Expert You Can Trust
TomSmithLandandHomes.com



# **Aerial Map**



Click Here for a LandId Interactive Map Link



WALKER TRANUM

REALTOR®

Office: 662.268.6333 Cell: 662.769.1442

Walker@TomSmithHomes.com



A Real Estate Expert You Can Trust



## **Ownership Map**





WALKER TRANUM

REALTOR®

Office: 662.268.6333 Cell: 662.769.1442

Walker@TomSmithHomes.com



A Real Estate Expert You Can Trust



# **Topography Map**





#### WALKER TRANUM

REALTOR®

Office: 662.268.6333 Cell: 662.769.1442 Walker@TomSmithHomes.com



A Real Estate Expert You Can Trust



# Flood Map





#### WALKER TRANUM

REALTOR®

Office: 662.268.6333 Cell: 662.769.1442

Walker@TomSmithHomes.com



A Real Estate Expert You Can Trust

TomSmithLandandHomes.com

2011-2023 BEST BROKERAGES

### **Pisgah School District Rankin County**





WALKER

Office: 662.268.6333 Cell: 662.769.1442

Walker@TomSmithHomes.com



A Real Estate Expert You Can Trust
TomSmithLandandHomes.com



## Directional Map



<u>Directions from Hwy 25 and Sandhill Road:</u> Take the exit for Hwy 471/Goshen Springs and turn right onto Sandhill Road. Travel 1.3 miles, then turn right onto Lawrence Road. Travel 1.2 miles, then turn right onto Stump Ridge Road. After .2 miles, the property will be on your right.



WALKER TRANUM

REALTOR®

Office: 662.268.6333 Cell: 662.769.1442

Walker@TomSmithHomes.com



A Real Esta