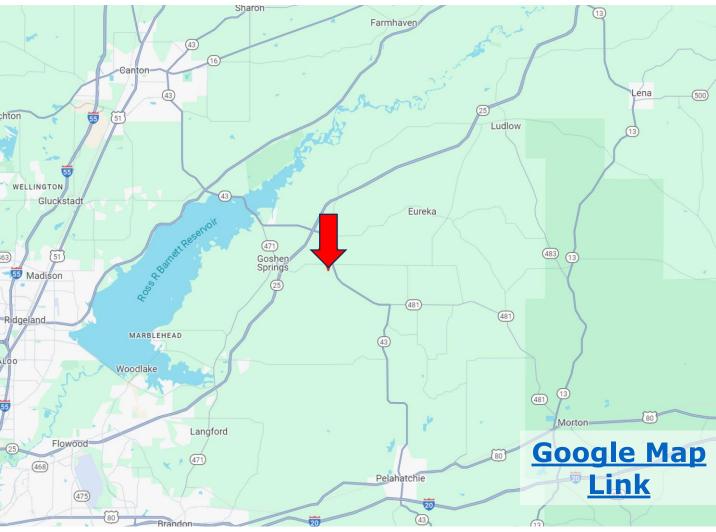

<u>Directions from Hwy 25 and Sandhill Road:</u> Take the exit for Hwy 471/Goshen Springs and turn right onto Sandhill Road. Travel 1.3 miles, then turn right onto Lawrence Road. Travel 1.2 miles, then turn right onto Stump Ridge Road. After .2 miles, the property will be on your right.

## Directional Map

<u>Directions from Hwy 25 and Sandhill Road:</u> Take the exit for Hwy 471/Goshen Springs and turn right onto Sandhill Road. Travel 1.3 miles, then turn right onto Lawrence Road. Travel 1.2 miles, then turn right onto Stump Ridge Road. After .2 miles, the property will be on your right.