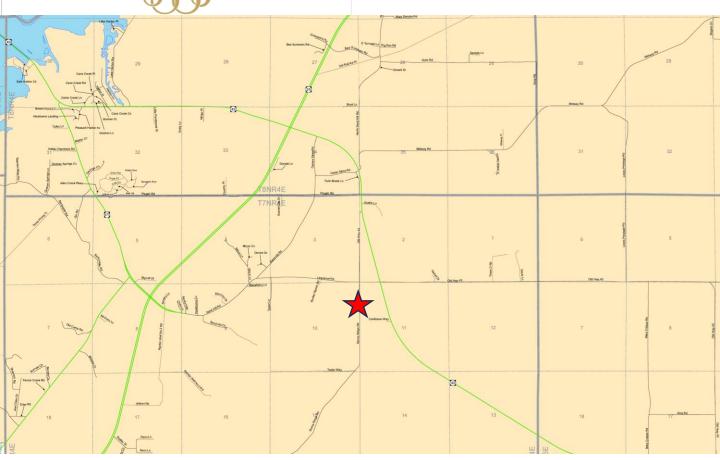

### RECREATIONAL TRACT

40.34± Acres in Rankin County, MS

Are you looking for a place to build your dream home with room to play? This 40.34+/-acre Rankin County property is what you are looking for. This property is located just outside of Brandon, MS, and its location is hard to beat. The property is on the outskirts of the Jackson, MS metro area, the Ross Barnett Reservoir, only minutes to Highway 25 and Highway 43, and also within the growing Pisgah School District. There are over 100 feet of road frontage on Stump Ridge Road, and all utilities are available, too. This property has two access points off Stump Ridge Road, one on the north and one on the south. This tract consists of mixed timber, with some trails that help you navigate the property. To schedule a private showing, call or text Walker!

<u>Directions from Hwy 25 and Sandhill Road:</u> Take the exit for Hwy 471/Goshen Springs and turn right onto Sandhill Road. Travel 1.3 miles, then turn right onto Lawrence Road. Travel 1.2 miles, then turn right onto Stump Ridge Road. After .2 miles, the property will be on your right.

## Directional Map

<u>Directions from Hwy 25 and Sandhill Road:</u> Take the exit for Hwy 471/Goshen Springs and turn right onto Sandhill Road. Travel 1.3 miles, then turn right onto Lawrence Road. Travel 1.2 miles, then turn right onto Stump Ridge Road. After .2 miles, the property will be on your right.