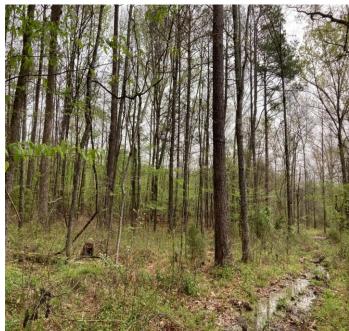

### RECREATIONAL TRACT

40.34± Acres in Rankin County, MS

Are you looking for a place to build your dream home with room to play? This 40.34+/-acre Rankin County property is what you are looking for. This property is located just outside of Brandon, MS, and its location is hard to beat. The property is on the outskirts of the Jackson, MS metro area, the Ross Barnett Reservoir, only minutes to Highway 25 and Highway 43, and also within the growing Pisgah School District. There are over 100 feet of road frontage on Stump Ridge Road, and all utilities are available, too. This property has two access points off Stump Ridge Road, one on the north and one on the south. This tract consists of mixed timber, with some trails that help you navigate the property. To schedule a private showing, call or text Walker!