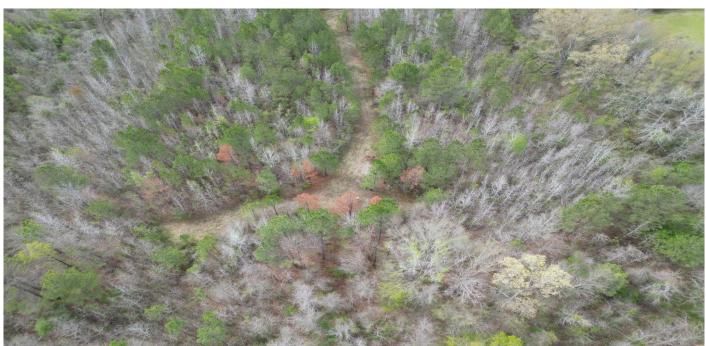

### RECREATIONAL TRACT

40.34± Acres in Rankin County, MS

Are you looking for a place to build your dream home with room to play? This 40.34± acre Rankin County property is what you are looking for. This property is located just outside of Brandon, MS, and its location is hard to beat. The property is on the outskirts of the Jackson, MS metro area, the Ross Barnett Reservoir, and is just minutes to Highway 25 and Highway 43. There are over 100 feet of road frontage on Stump Ridge Road, and all utilities are available, too. This property has two access points off Stump Ridge Road, one on the north and one on the south. This tract consists of mixed timber, with some trails that help you navigate the property. To schedule a private showing, call or text Walker!