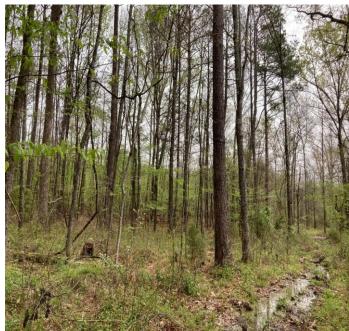

### RECREATIONAL TRACT

40.34± Acres in Rankin County, MS

Are you looking for a place to build your dream home with room to play? This 40.34± acre Rankin County property is what you are looking for. This property is located just outside of Brandon, MS, and its location is hard to beat. The property is on the outskirts of the Jackson, MS metro area, the Ross Barnett Reservoir, and is just minutes to Highway 25 and Highway 43. There are over 100 feet of road frontage on Stump Ridge Road, and all utilities are available, too. This property has two access points off Stump Ridge Road, one on the north and one on the south. This tract consists of mixed timber, with some trails that help you navigate the property. To schedule a private showing, call or text Walker!