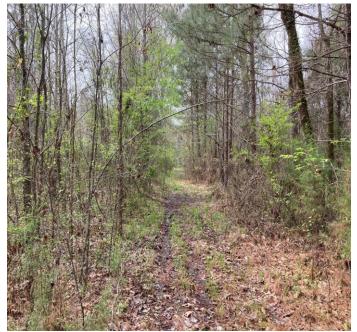

### RECREATIONAL TRACT

40.34± Acres in Rankin County, MS

Are you looking for a place to build your dream home with room to play? This 40.34± acre Rankin County property is what you are looking for. This property is located just outside of Brandon, MS, and its location is hard to beat. The property is on the outskirts of the Jackson, MS metro area, the Ross Barnett Reservoir, and is just minutes to Highway 25 and Highway 43. There are over 100 feet of road frontage on Stump Ridge Road, and all utilities are available, too. This property has two access points off Stump Ridge Road, one on the north and one on the south. This tract consists of mixed timber, with some trails that help you navigate the property. To schedule a private showing, call or text Walker!