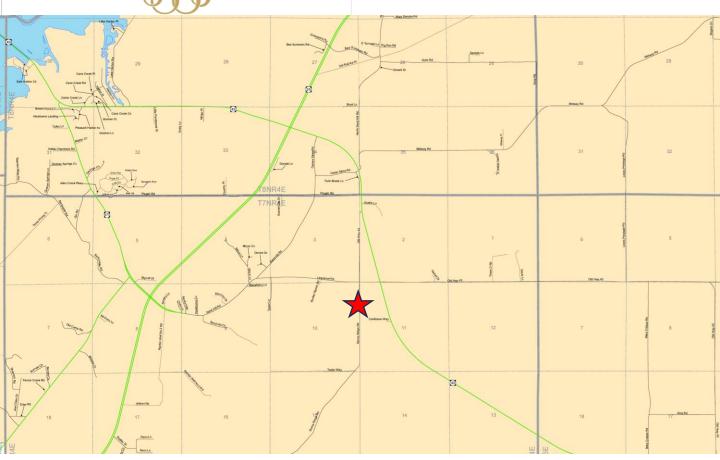

### RECREATIONAL TRACT

40.34± Acres in Rankin County, MS

Are you looking for a place to build your dream home with room to play? This 40.34± acre Rankin County property is what you are looking for. This property is located just outside of Brandon, MS, and its location is hard to beat. The property is on the outskirts of the Jackson, MS metro area, the Ross Barnett Reservoir, and is just minutes to Highway 25 and Highway 43. There are over 100 feet of road frontage on Stump Ridge Road, and all utilities are available, too. This property has two access points off Stump Ridge Road, one on the north and one on the south. This tract consists of mixed timber, with some trails that help you navigate the property. To schedule a private showing, call or text Walker!

<u>Directions from Hwy 25 and Sandhill Road:</u> Take the exit for Hwy 471/Goshen Springs and turn right onto Sandhill Road. Travel 1.3 miles, then turn right onto Lawrence Road. Travel 1.2 miles, then turn right onto Stump Ridge Road. After .2 miles, the property will be on your right.

## Directional Map

<u>Directions from Hwy 25 and Sandhill Road:</u> Take the exit for Hwy 471/Goshen Springs and turn right onto Sandhill Road. Travel 1.3 miles, then turn right onto Lawrence Road. Travel 1.2 miles, then turn right onto Stump Ridge Road. After .2 miles, the property will be on your right.