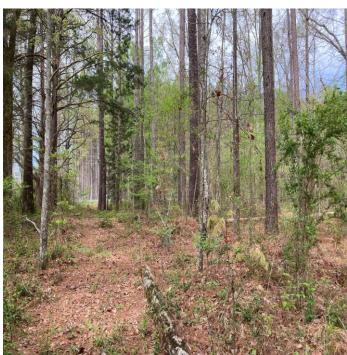

### RECREATIONAL TRACT

40.34± Acres in Rankin County, MS

Are you looking for a place to build your dream home with room to play? This 40.34± acre Rankin County property is what you are looking for. This property is located just outside of Brandon, MS, and its location is hard to beat. The property is on the outskirts of the Jackson, MS metro area, the Ross Barnett Reservoir, and is just minutes to Highway 25 and Highway 43. There are over 100 feet of road frontage on Stump Ridge Road, and all utilities are available, too. This property has two access points off Stump Ridge Road, one on the north and one on the south. This tract consists of mixed timber, with some trails that help you navigate the property. To schedule a private showing, call or text Walker!