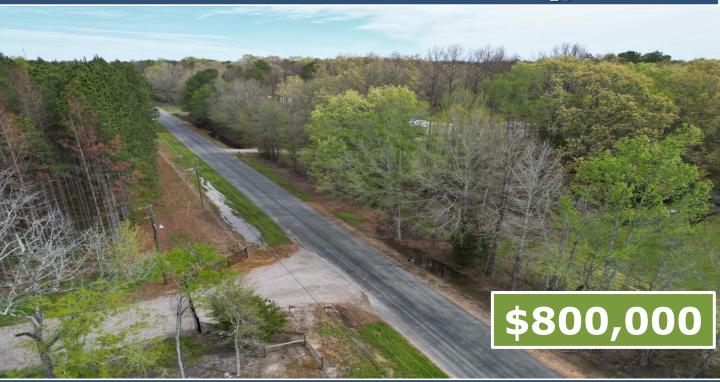

### RECREATIONAL TRACT

40.34± Acres in Rankin County, MS

Are you looking for a place to build your dream home with room to play? This 40.34± acre Rankin County property is what you are looking for. This property is located just outside of Brandon, MS, and its location is hard to beat. The property is on the outskirts of the Jackson, MS metro area, the Ross Barnett Reservoir, and is just minutes to Highway 25 and Highway 43. There are over 100 feet of road frontage on Stump Ridge Road, and all utilities are available, too. This property has two access points off Stump Ridge Road, one on the north and one on the south. This tract consists of mixed timber, with some trails that help you navigate the property. To schedule a private showing, call or text Walker!