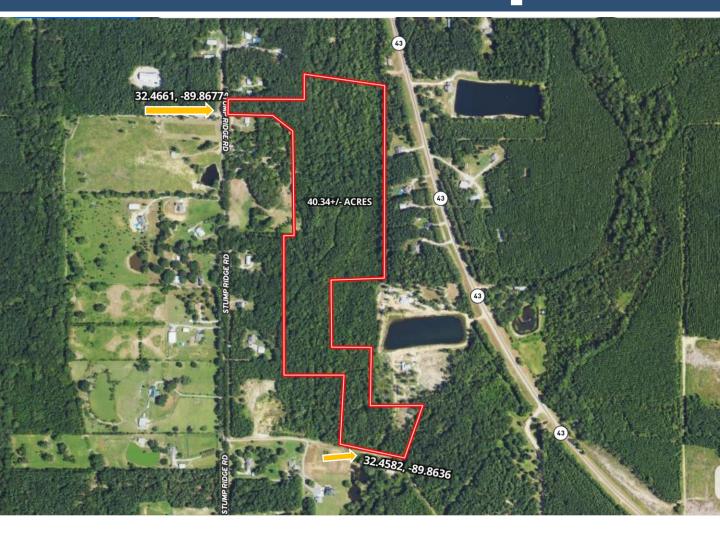

### RECREATIONAL TRACT

40.34± Acres in Rankin County, MS

Are you looking for a place to build your dream home with room to play? This 40.34± acre Rankin County property is what you are looking for. This property is located just outside of Brandon, MS, and its location is hard to beat. The property is on the outskirts of the Jackson, MS metro area, the Ross Barnett Reservoir, and is just minutes to Highway 25 and Highway 43. There are over 100 feet of road frontage on Stump Ridge Road, and all utilities are available, too. This property has two access points off Stump Ridge Road, one on the north and one on the south. This tract consists of mixed timber, with some trails that help you navigate the property. To schedule a private showing, call or text Walker!

# **Aerial Map**

Click Here for a LandId Interactive Map Link

WALKER TRANUM

REALTOR®

Office: 662.268.6333 Cell: 662.769.1442

Walker@TomSmithHomes.com

A Real Estate Expert You Can Trust