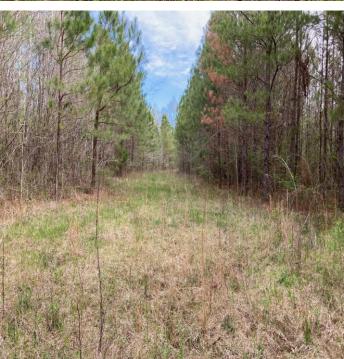

### RECREATIONAL TRACT

40.34± Acres in Rankin County, MS

Are you looking for a place to build your dream home with room to play? This 40.34± acre Rankin County property is what you are looking for. This property is located just outside of Brandon, MS, and its location is hard to beat. The property is on the outskirts of the Jackson, MS metro area, the Ross Barnett Reservoir, and is just minutes to Highway 25 and Highway 43. There are over 100 feet of road frontage on Stump Ridge Road, and all utilities are available, too. This property has two access points off Stump Ridge Road, one on the north and one on the south. This tract consists of mixed timber, with some trails that help you navigate the property. To schedule a private showing, call or text Walker!