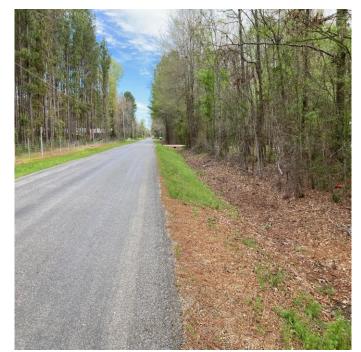

### RECREATIONAL TRACT

40.34± Acres in Rankin County, MS

Are you looking for a place to build your dream home with room to play? This 40.34± acre Rankin County property is what you are looking for. This property is located just outside of Brandon, MS, and its location is hard to beat. The property is on the outskirts of the Jackson, MS metro area, the Ross Barnett Reservoir, and is just minutes to Highway 25 and Highway 43. There are over 100 feet of road frontage on Stump Ridge Road, and all utilities are available, too. This property has two access points off Stump Ridge Road, one on the north and one on the south. This tract consists of mixed timber, with some trails that help you navigate the property. To schedule a private showing, call or text Walker!