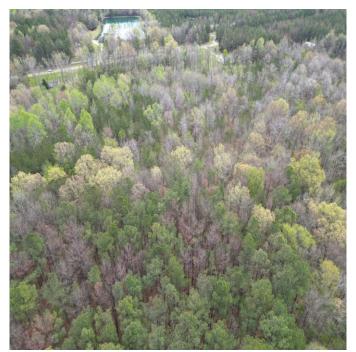

### RECREATIONAL TRACT

40.34± Acres in Rankin County, MS

Are you looking for a place to build your dream home with room to play? This 40.34± acre Rankin County property is what you are looking for. This property is located just outside of Brandon, MS, and its location is hard to beat. The property is on the outskirts of the Jackson, MS metro area, the Ross Barnett Reservoir, and is just minutes to Highway 25 and Highway 43. There are over 100 feet of road frontage on Stump Ridge Road, and all utilities are available, too. This property has two access points off Stump Ridge Road, one on the north and one on the south. This tract consists of mixed timber, with some trails that help you navigate the property. To schedule a private showing, call or text Walker!