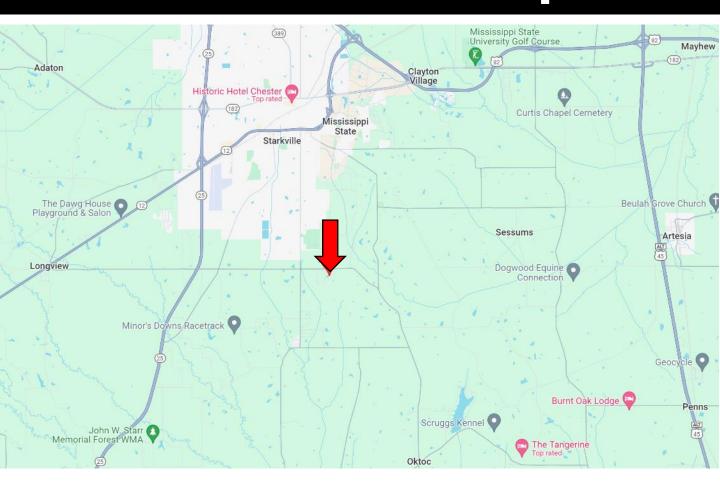

## **Directional Map**

<u>Directions from Hwy 25 and Hwy 12 in Starkville, MS:</u> Travel south on Hwy 25 for 2.6 miles. Turn left onto Longview Rd. and travel .6 miles. Continue onto W Poor House Road and travel 2.7 miles. Turn right onto Sunnyland Drive. After .2 miles, the house will be on your right. GOOGLE MAP LINK

# OKTIBBEHA COUNTY HOME ON 7.22± ACRES 802 SUNNYLAND DRIVE STARKVILLE MS, 39759

<u>Directions from Hwy 25 and Hwy 12 in Starkville, MS:</u> Travel south on Hwy 25 for 2.6 miles. Turn left onto Longview Rd. and travel .6 miles. Continue onto W Poor House Road and travel 2.7 miles. Turn right onto Sunnyland Drive. After .2 miles, the house will be on your right. GOOGLE MAP LINK