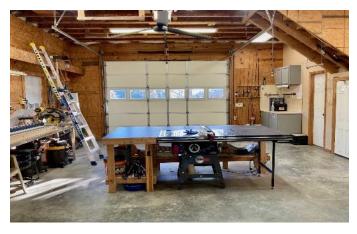

#### WALKER TRANUM

REALIOR"

Office: 662.268.6333 Cell: 662.769.1442

Walker@TomSmithHomes.com

A Real Estate Expert You Can Trust

Are you looking for a great place to call home? Welcome to 802 Sunnyland Drive in Starkville, MS. Situated on 7.2± acres, this two-bed, two-bath residence was built in 2001, offering 2,254 square feet of downstairs living space and a 463 square foot apartment upstairs. The large kitchen and dining area overlook the pond and rolling pastures. The split floor plan separates the spacious primary bedroom and bathroom, featuring his and her closets, a luxurious jet bathtub, and more. The covered outdoor patio has been completely glassed in and has a wood-burning fireplace that provides a cozy spot to enjoy the scenic views. The upstairs apartment, accessed through the three-car garage, includes a full kitchen, bathroom, and walk-in closet. Ample attic space offers the potential for additional living space or storage. This property features 1.87± acres dedicated to a serene pond area, complete with two docks and a 1,500 square foot shop. A General generator ensures peace of mind during storms. The shop, with its own bathroom and gas heat, could easily convert into a guest house. Both docks are wheelchair accessible, and the stocked pond adds to the property's charm. It is conveniently located just 4 minutes from Mississippi State University. Contact Walker for a private showing. (Agent related to Seller)