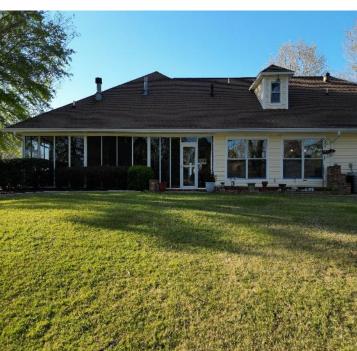

#### WALKER TRANUM

REALIOR"

Office: 662.268.6333 Cell: 662.769.1442

Walker@TomSmithHomes.com

A Real Estate Expert You Can Trust

Are you looking for a great place to call home? Welcome to 802 Sunnyland Drive in Starkville, MS. Situated on 7.2± acres, this two-bed, two-bath residence was built in 2001, offering 2,254 square feet of downstairs living space and a 463 square foot apartment upstairs. The large kitchen and dining area overlook the pond and rolling pastures. The split floor plan separates the spacious primary bedroom and bathroom, featuring his and her closets, a luxurious jet bathtub, and more. The covered outdoor patio has been completely glassed in and has a wood-burning fireplace that provides a cozy spot to enjoy the scenic views. The upstairs apartment, accessed through the three-car garage, includes a full kitchen, bathroom, and walk-in closet. Ample attic space offers the potential for additional living space or storage. This property features 1.87± acres dedicated to a serene pond area, complete with two docks and a 1,500 square foot shop. A General generator ensures peace of mind during storms. The shop, with its own bathroom and gas heat, could easily convert into a guest house. Both docks are wheelchair accessible, and the stocked pond adds to the property's charm. It is conveniently located just 4 minutes from Mississippi State University. Contact Walker for a private showing. (Agent related to Seller)