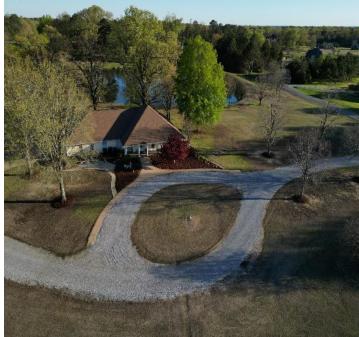

#### WALKER TRANUM

REALIOR"

Office: 662.268.6333 Cell: 662.769.1442

Walker@TomSmithHomes.com

A Real Estate Expert You Can Trust

Are you looking for a great place to call home? Welcome to 802 Sunnyland Drive in Starkville, MS. Situated on 7.2± acres, this two-bed, two-bath residence was built in 2001, offering 2,254 square feet of downstairs living space and a 463 square foot apartment upstairs. The large kitchen and dining area overlook the pond and rolling pastures. The split floor plan separates the spacious primary bedroom and bathroom, featuring his and her closets, a luxurious jet bathtub, and more. The covered outdoor patio has been completely glassed in and has a wood-burning fireplace that provides a cozy spot to enjoy the scenic views. The upstairs apartment, accessed through the three-car garage, includes a full kitchen, bathroom, and walk-in closet. Ample attic space offers the potential for additional living space or storage. This property features 1.87± acres dedicated to a serene pond area, complete with two docks and a 1,500 square foot shop. A General generator ensures peace of mind during storms. The shop, with its own bathroom and gas heat, could easily convert into a guest house. Both docks are wheelchair accessible, and the stocked pond adds to the property's charm. It is conveniently located just 4 minutes from Mississippi State University. Contact Walker for a private showing. (Agent related to Seller)

# **Aerial Map**