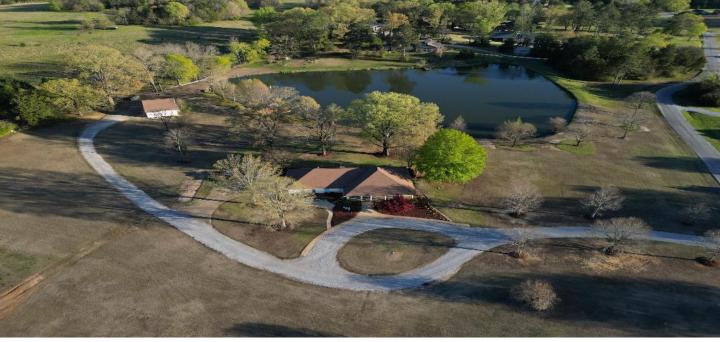

#### WALKER TRANUM

REALIOR"

Office: 662.268.6333 Cell: 662.769.1442

Walker@TomSmithHomes.com

A Real Estate Expert You Can Trust

Are you looking for a great place to call home? Welcome to 802 Sunnyland Drive in Starkville, MS. Situated on 7.2± acres, this two-bed, two-bath residence was built in 2001, offering 2,254 square feet of downstairs living space and a 463 square foot apartment upstairs. The large kitchen and dining area overlook the pond and rolling pastures. The split floor plan separates the spacious primary bedroom and bathroom, featuring his and her closets, a luxurious jet bathtub, and more. The covered outdoor patio has been completely glassed in and has a wood-burning fireplace that provides a cozy spot to enjoy the scenic views. The upstairs apartment, accessed through the three-car garage, includes a full kitchen, bathroom, and walk-in closet. Ample attic space offers the potential for additional living space or storage. This property features 1.87± acres dedicated to a serene pond area, complete with two docks and a 1,500 square foot shop. A General generator ensures peace of mind during storms. The shop, with its own bathroom and gas heat, could easily convert into a guest house. Both docks are wheelchair accessible, and the stocked pond adds to the property's charm. It is conveniently located just 4 minutes from Mississippi State University. Contact Walker for a private showing. (Agent related to Seller)

# **Aerial Map**