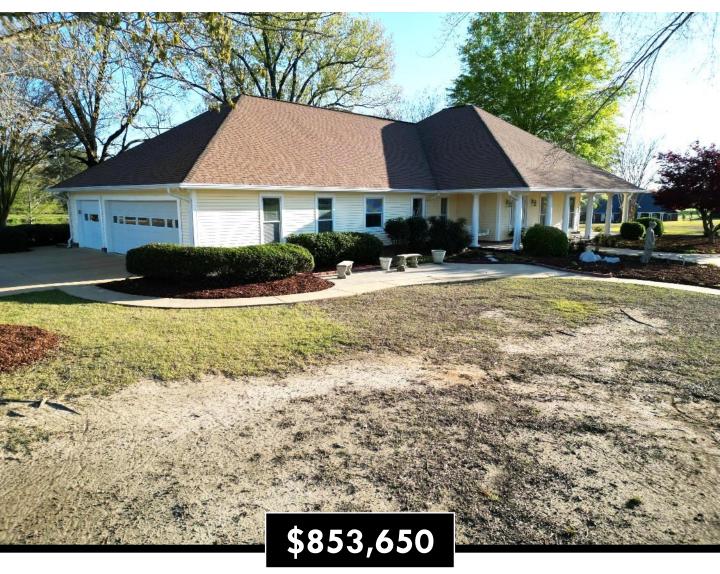

# OKTIBBEHA COUNTY HOME ON 7.22± ACRES 802 SUNNYLAND DRIVE STARKVILLE MS, 39759

<u>Directions from Hwy 25 and Hwy 12 in Starkville, MS:</u> Travel south on Hwy 25 for 2.6 miles. Turn left onto Longview Rd. and travel .6 miles. Continue onto W Poor House Road and travel 2.7 miles. Turn right onto Sunnyland Drive. After .2 miles, the house will be on your right. GOOGLE MAP LINK

#### WALKER TRANUM

REALIOR"

Office: 662.268.6333 Cell: 662.769.1442

Walker@TomSmithHomes.com

A Real Estate Expert You Can Trust

Are you looking for a great place to call home? Welcome to 802 Sunnyland Drive in Starkville, MS. Situated on 7.2± acres, this two-bed, two-bath residence was built in 2001, offering 2,254 square feet of downstairs living space and a 463 square foot apartment upstairs. The large kitchen and dining area overlook the pond and rolling pastures. The split floor plan separates the spacious primary bedroom and bathroom, featuring his and her closets, a luxurious jet bathtub, and more. The covered outdoor patio has been completely glassed in and has a wood-burning fireplace that provides a cozy spot to enjoy the scenic views. The upstairs apartment, accessed through the three-car garage, includes a full kitchen, bathroom, and walk-in closet. Ample attic space offers the potential for additional living space or storage. This property features 1.87± acres dedicated to a serene pond area, complete with two docks and a 1,500 square foot shop. A General generator ensures peace of mind during storms. The shop, with its own bathroom and gas heat, could easily convert into a guest house. Both docks are wheelchair accessible, and the stocked pond adds to the property's charm. It is conveniently located just 4 minutes from Mississippi State University. Contact Walker for a private showing. (Agent related to Seller)