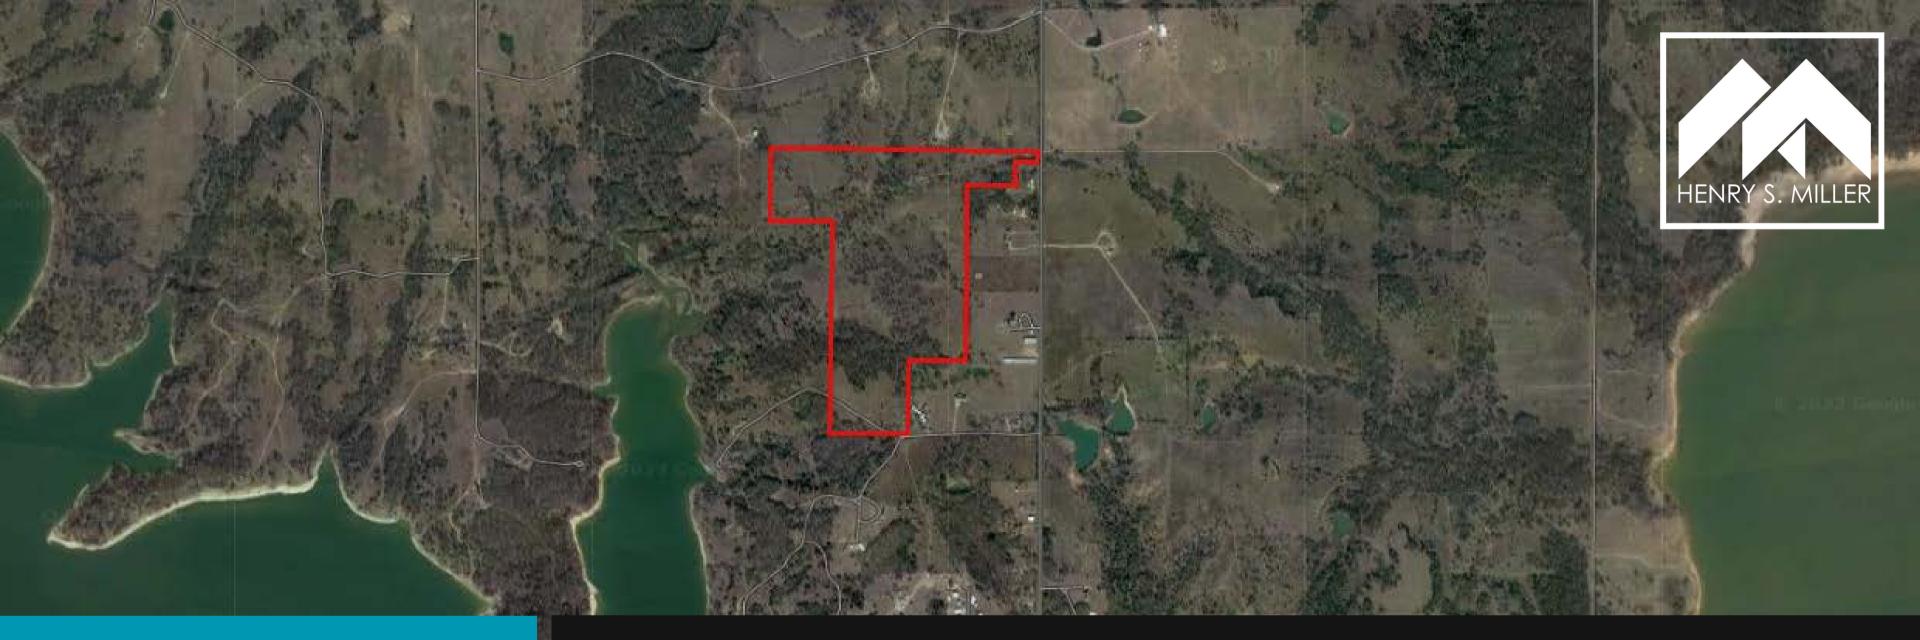

#### ADDRESS

Elm Creek Road

Madill, Oklahoma

ACRES

±84 Acres

## ± 84 AGRES ABOUT

The 84 acres near Lake Texoma have a history of agricultural use, hunting, and grazing. This versatile land presents an opportunity for various purposes, such as an RV park, personal retreat, or the continuation of agricultural activities. Additionally, the proximity to Bridgeview Marina, open to the public, provides the property owner with excellent access to all the amenities offered by Lake Texoma.