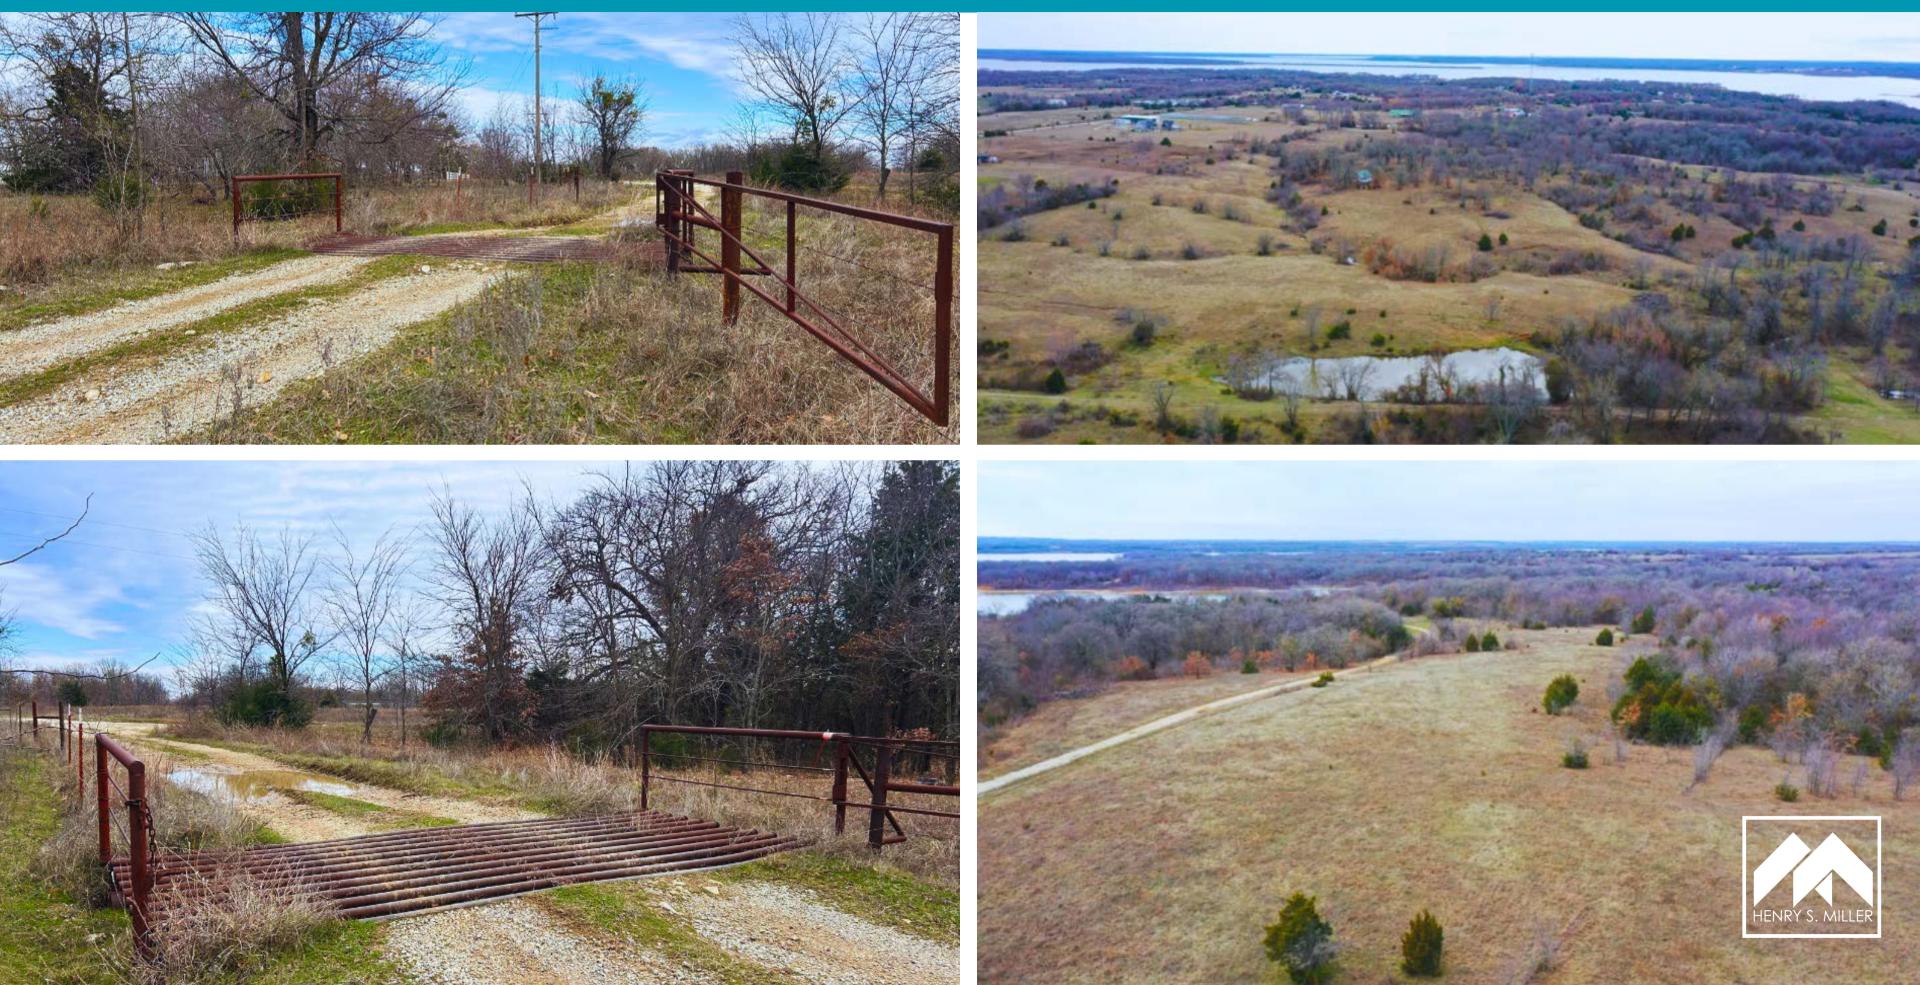

## ± 84 AGRES ABOUT

The 84 acres near Lake Texoma have a history of agricultural use, hunting, and grazing. This versatile land presents an opportunity for various purposes, such as an RV park, personal retreat, or the continuation of agricultural activities. Additionally, the proximity to Bridgeview Marina, open to the public, provides the property owner with excellent access to all the amenities offered by Lake Texoma.

### PROXIMITY TO LAKE TEXOMA