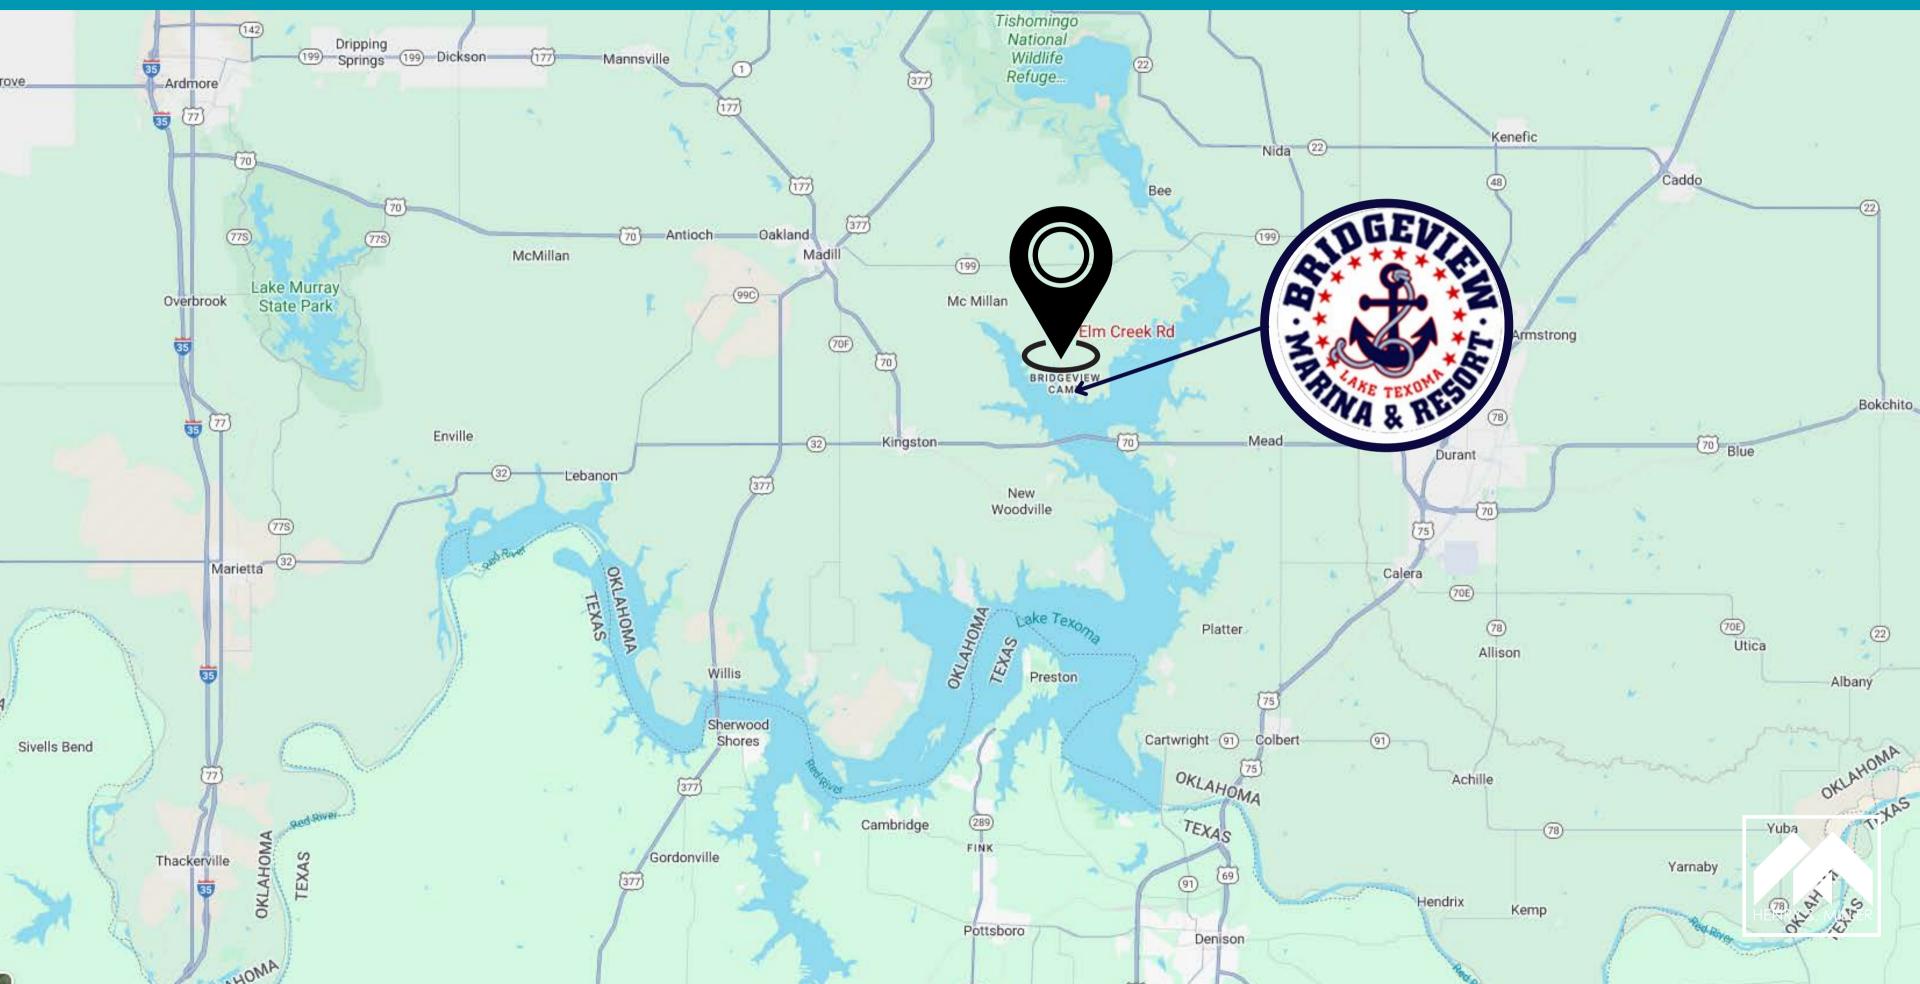

## ± 84 AGRES ABOUT

The 84 acres near Lake Texoma have a history of agricultural use, hunting, and grazing. This versatile land presents an opportunity for various purposes, such as an RV park, personal retreat, or the continuation of agricultural activities. Additionally, the proximity to Bridgeview Marina, open to the public, provides the property owner with excellent access to all the amenities offered by Lake Texoma.

## BRIDGEVIEW MARINA

Nestled on the shores of picturesque Lake Texoma, Bridgeview Marina and Resort is the perfect base camp for all your recreation needs, whether you're looking for a fully equipped cabin or an RV campsite. Our family recreation area and reunion gazebo make Bridgeview Marina and Resort an ideal location for any outing, from an intimate vacation getaway to an exuberant family reunion.

BRIDGEVIEW MARINA AND RESORT 13947 REEL LN MADILL, OK 73446-2066 (580) 795-3979