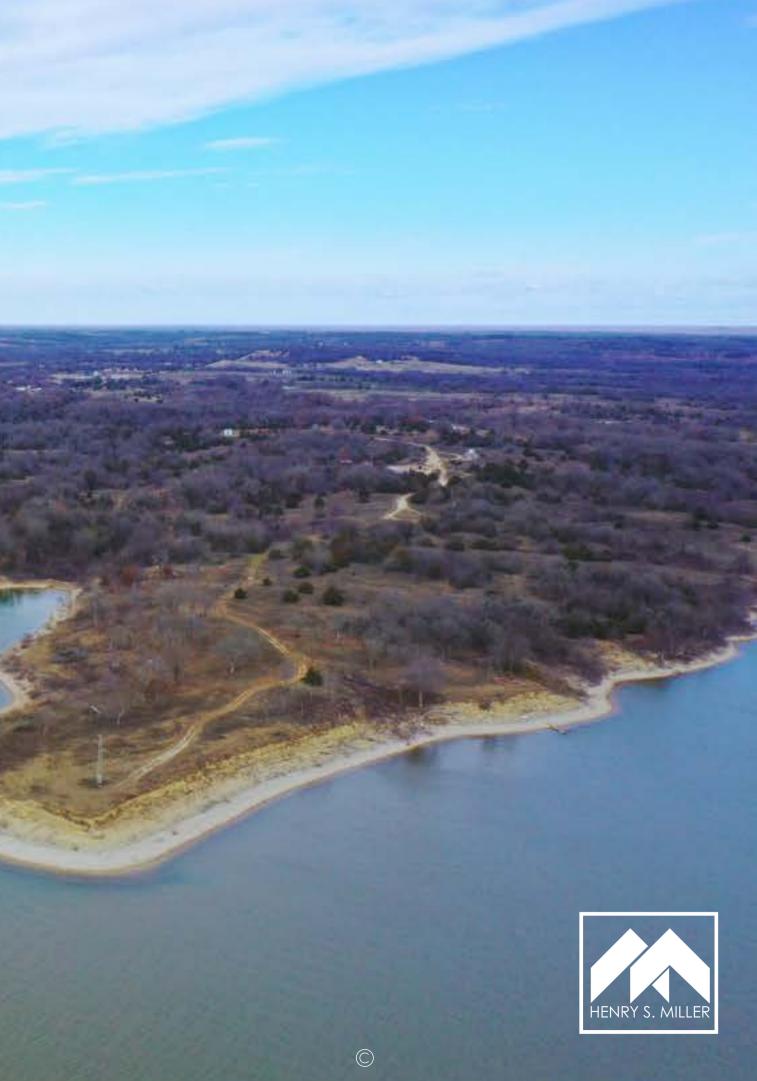

## ± 84 AGRES ABOUT

The 84 acres near Lake Texoma have a history of agricultural use, hunting, and grazing. This versatile land presents an opportunity for various purposes, such as an RV park, personal retreat, or the continuation of agricultural activities. Additionally, the proximity to Bridgeview Marina, open to the public, provides the property owner with excellent access to all the amenities offered by Lake Texoma.

### PROXIMITY TO LAKE TEXOMA