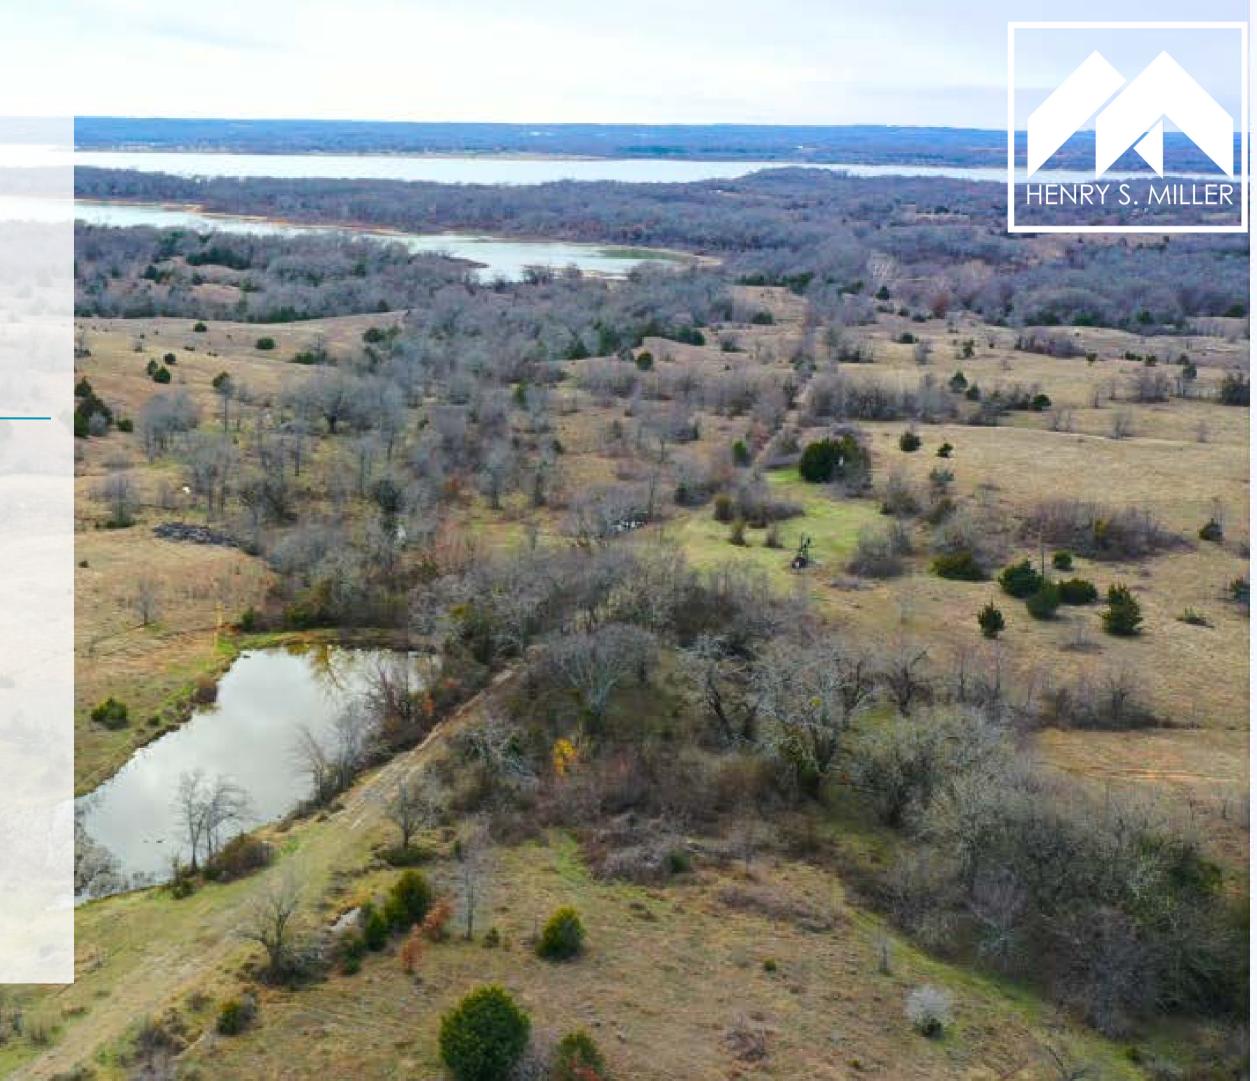

## ± 84 AGRES ABOUT

The 84 acres near Lake Texoma have a history of agricultural use, hunting, and grazing. This versatile land presents an opportunity for various purposes, such as an RV park, personal retreat, or the continuation of agricultural activities. Additionally, the proximity to Bridgeview Marina, open to the public, provides the property owner with excellent access to all the amenities offered by Lake Texoma.

### PROXIMITY TO LAKE TEXOMA