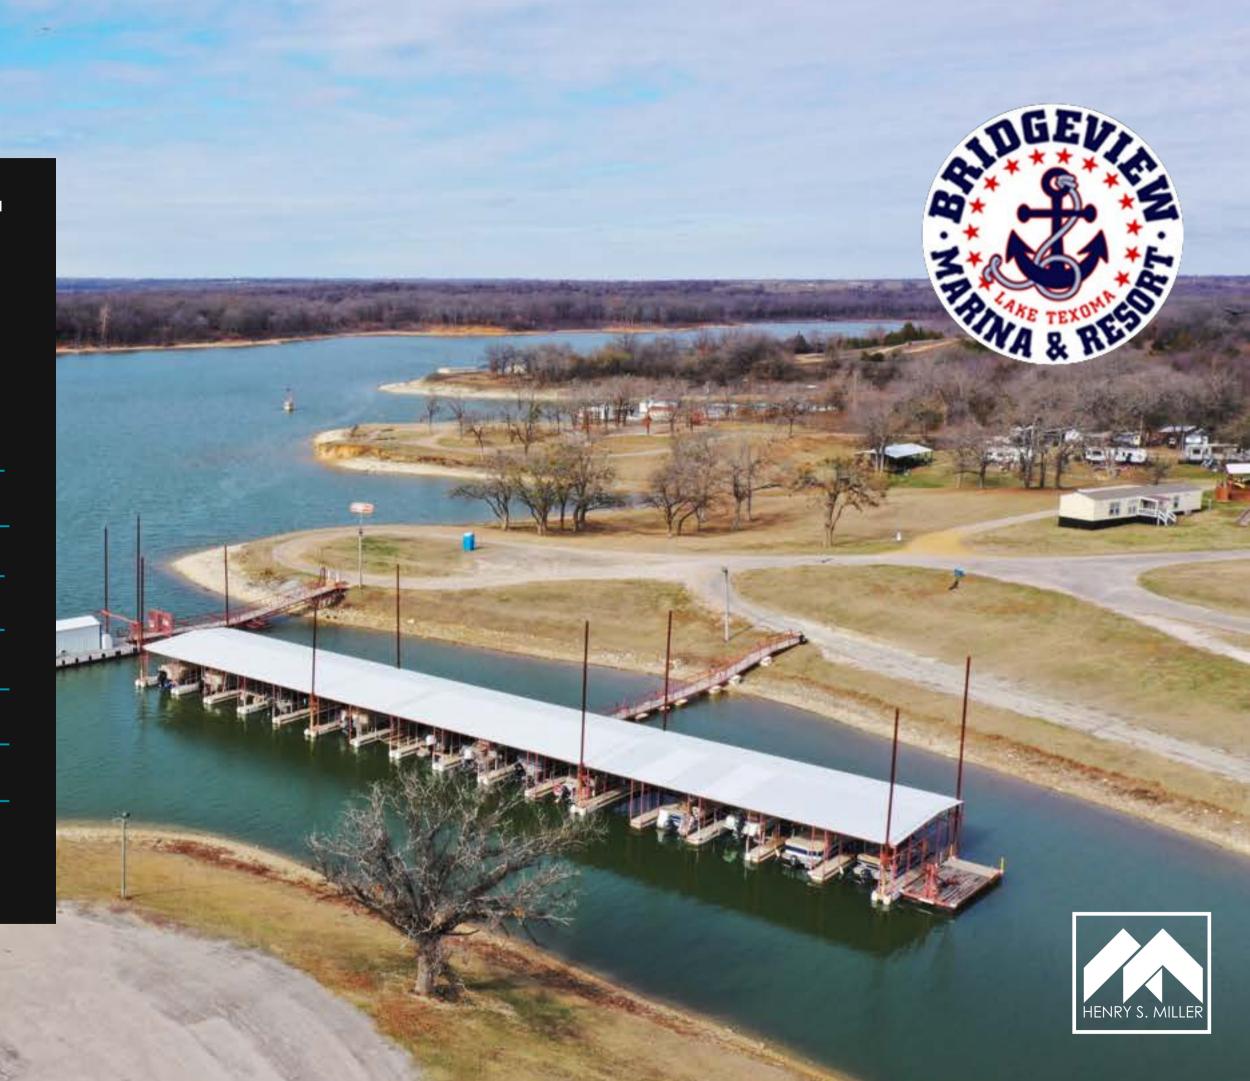

## BRIDGEVIEW MARINA

Nestled on the shores of picturesque Lake Texoma, Bridgeview Marina and Resort is the perfect base camp for all your recreation needs, whether you're looking for a fully equipped cabin or an RV campsite. Our family recreation area and reunion gazebo make Bridgeview Marina and Resort an ideal location for any outing, from an intimate vacation getaway to an exuberant family reunion.

### LIST OF AMENITIES AT BRIDGEVIEW MARINA

FULL-SERVICE RESTAURANT

 $\widehat{\square}$ 

GAS DOCK AT MARINA

GAZEBO

PLAYGROUND

PUBLIC FACILTIIES WITH SHOWER

**RV PARK WITH HOOKUPS** 

**BOAT RAMPS** 

**COVERED SLIPS** 