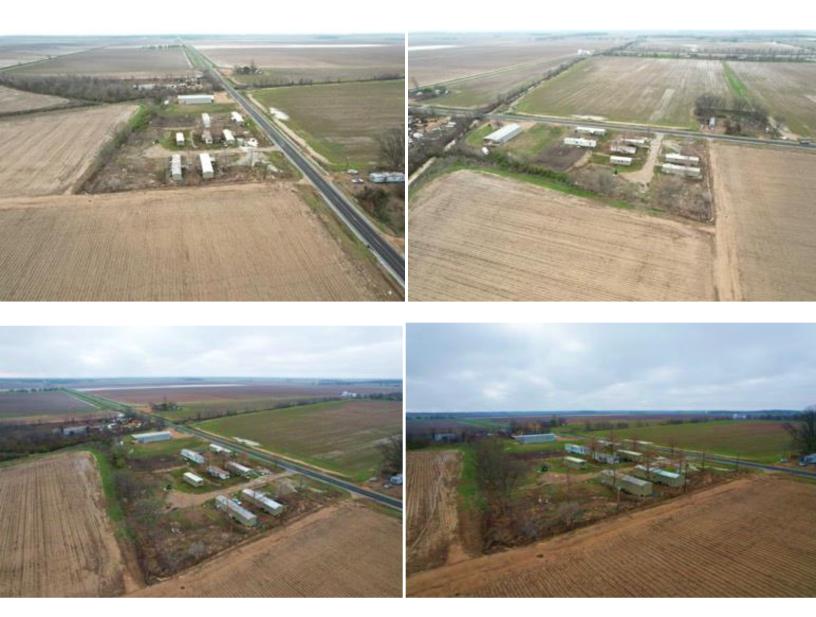

#### 2.42± ACRE BOLIVAR COUNTY INVESTMENT PROPERTY 2492 Hwy 446 Boyle, MS 38730

Investment Investment Investment! This 2.42± acre Bolivar County property is located at 2492 Hwy 446 Boyle, MS. The property consists of 8 different trailer sites, and RV hookups that brings in about \$2,950 a month in rent. There is endless potential for adding more trailers for a higher monthly income, along with multiple brand-new RV hookups that will bring in new monthly or even nightly income. This is a great

investment property, just outside of town, and brings in a steady cash flow of income. Located just minutes from town, it offers a place to take your friends and family for a night out to eat, go bowling, and more.