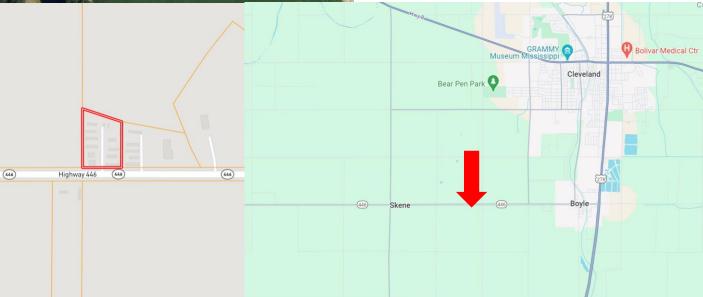

# MAPS Click for Interactive Map

(446)

Address: 2492 Hwy 446 Boyle, MS, 38730 Directions from Hwy 8 and Hwy 61 in Cleveland, <u>MS:</u> Travel south on Hwy 61/Hwy 278 for 3 miles. Turn right onto Hwy 446. Travel 2.7 miles, the property will be on the right. Click for Google Maps