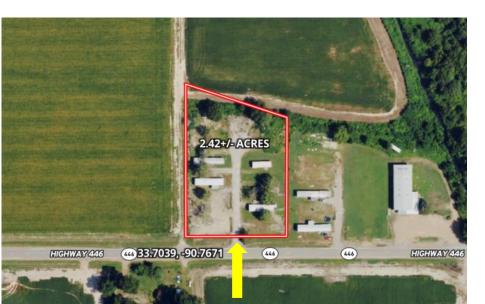

#### 2.42± ACRE BOLIVAR COUNTY INVESTMENT PROPERTY 2492 Hwy 446 Boyle, MS 38730

Investment Investment Investment! This 2.42± acre Bolivar County property is located at 2492 Hwy 446 Boyle, MS. The property consists of 8 different trailer sites, and RV hookups that brings in about \$2,950 a month in rent. There is endless potential for adding more trailers for a higher monthly income, along with multiple brand-new RV hookups that will bring in new monthly or even nightly income. This is a great

# MAPS Click for Interactive Map

(446)

Address: 2492 Hwy 446 Boyle, MS, 38730 Directions from Hwy 8 and Hwy 61 in Cleveland, <u>MS:</u> Travel south on Hwy 61/Hwy 278 for 3 miles. Turn right onto Hwy 446. Travel 2.7 miles, the property will be on the right. Click for Google Maps