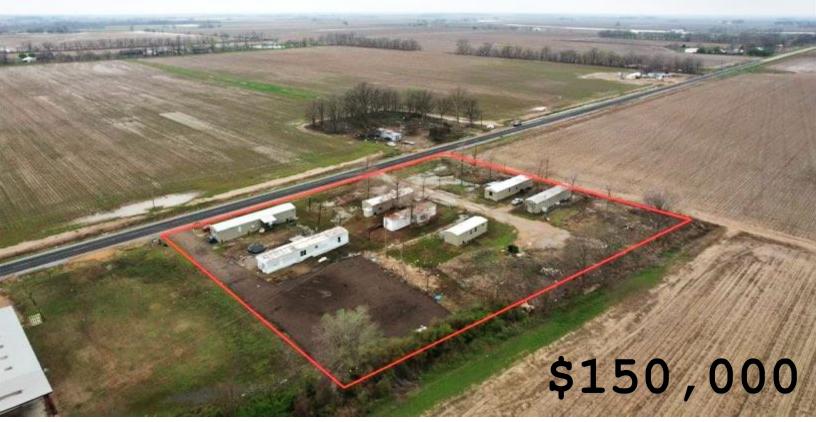

#### 2.42± ACRE BOLIVAR COUNTY INVESTMENT PROPERTY 2492 Hwy 446 Boyle, MS 38730

Investment Investment Investment! This 2.42± acre Bolivar County property is located at 2492 Hwy 446 Boyle, MS. The property consists of 8 different trailer sites, and RV hookups that brings in about \$2,950 a month in rent. There is endless potential for adding more trailers for a higher monthly income, along with multiple brand-new RV hookups that will bring in new monthly or even nightly income. This is a great

investment property, just outside of town, and brings in a steady cash flow of income. Located just minutes from town, it offers a place to take your friends and family for a night out to eat, go bowling, and more.