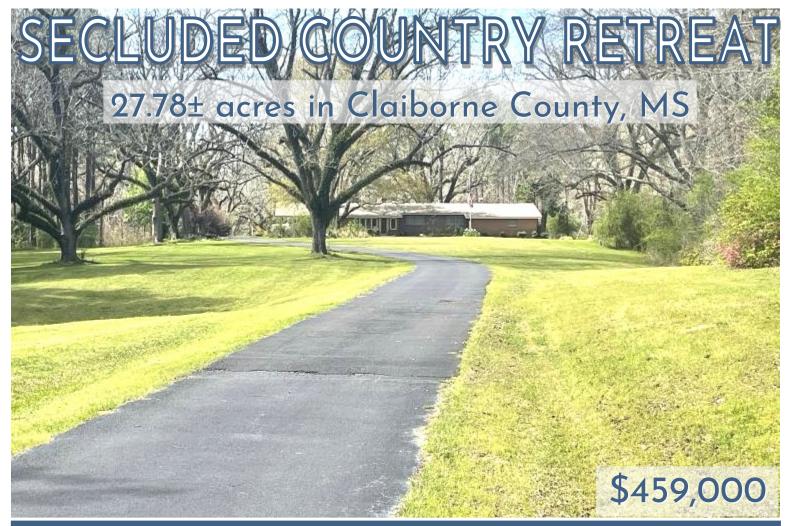

Welcome to your new country retreat in Claiborne County, MS. This 27.78± acre property is located amidst serene, lush countryside. After you arrive at the end of the winding driveway, you will find a cozy 2,388-square-foot, three-bedroom, two-bath home. The remainder of the property consists of 18± acres of 25-35-year-old pine trees and three ponds stocked with bass and bream. This property is a paradise for avid outdoors enthusiasts. With designated food plots dotting the terrain, it becomes a haven for wildlife, attracting deer, turkey, and various small game. The property also includes a shop, equipment shed, and three other structures, providing plenty of storage opportunities. This property epitomizes rural living, offering a harmonious blend of natural beauty, comfort, and recreational opportunities. Call Bruce to schedule your private tour today!