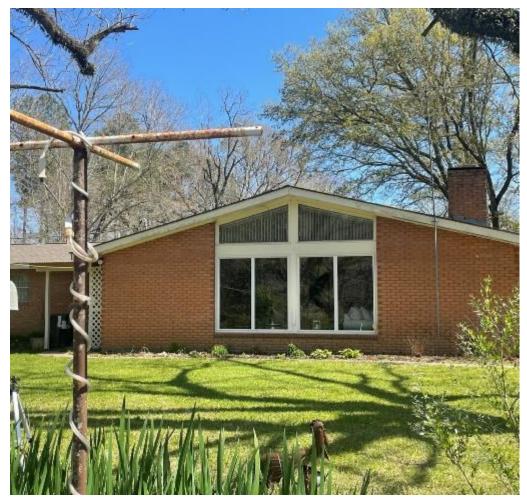

Welcome to your new country retreat in Claiborne County, MS. This 27.78± acre property is located amidst serene, lush countryside. After you arrive at the end of the winding driveway, you will find a cozy 2,388-square-foot, three-bedroom, two-bath home. The remainder of the property consists of 18± acres of 25-35-year-old pine trees and three ponds stocked with bass and bream. This property is a paradise for avid outdoors enthusiasts. With designated food plots dotting the terrain, it becomes a haven for wildlife, attracting deer, turkey, and various small game. The property also includes a shop, equipment shed, and three other structures, providing plenty of storage opportunities. This property epitomizes rural living, offering a harmonious blend of natural beauty, comfort, and recreational opportunities. Call Bruce to schedule your private tour today!