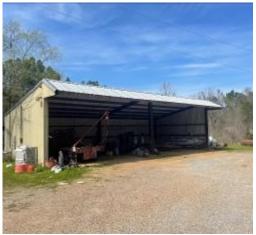

Welcome to your new country retreat in Claiborne County, MS. This 27.78± acre property is located amidst serene, lush countryside. After you arrive at the end of the winding driveway, you will find a cozy 2,388-square-foot, three-bedroom, two-bath home. The remainder of the property consists of 18± acres of 25-35-year-old pine trees and three ponds stocked with bass and bream. This property is a paradise for avid outdoors enthusiasts. With designated food plots dotting the terrain, it becomes a haven for wildlife, attracting deer, turkey, and various small game. The property also includes a shop, equipment shed, and three other structures, providing plenty of storage opportunities. This property epitomizes rural living, offering a harmonious blend of natural beauty, comfort, and recreational opportunities. Call Bruce to schedule your private tour today!