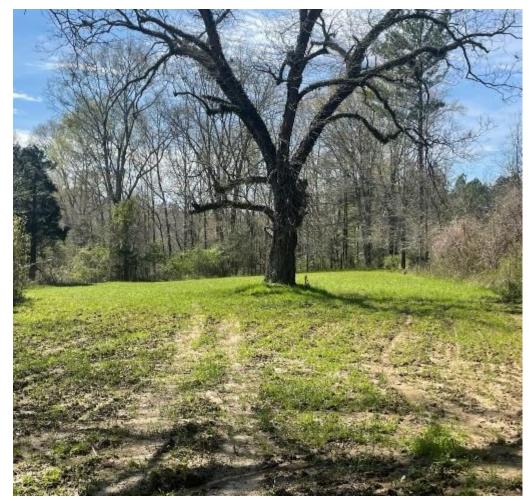

Welcome to your new country retreat in Claiborne County, MS. This 27.78± acre property is located amidst serene, lush countryside. After you arrive at the end of the winding driveway, you will find a cozy 2,388-square-foot, three-bedroom, two-bath home. The remainder of the property consists of 18± acres of 25-35-year-old pine trees and three ponds stocked with bass and bream. This property is a paradise for avid outdoors enthusiasts. With designated food plots dotting the terrain, it becomes a haven for wildlife, attracting deer, turkey, and various small game. The property also includes a shop, equipment shed, and three other structures, providing plenty of storage opportunities. This property epitomizes rural living, offering a harmonious blend of natural beauty, comfort, and recreational opportunities. Call Bruce to schedule your private tour today!