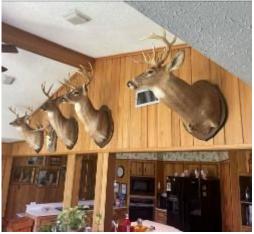

Welcome to your new country retreat in Claiborne County, MS. This 27.78± acre property is located amidst serene, lush countryside. After you arrive at the end of the winding driveway, you will find a cozy 2,388-square-foot, three-bedroom, two-bath home. The remainder of the property consists of 18± acres of 25-35-year-old pine trees and three ponds stocked with bass and bream. This property is a paradise for avid outdoors enthusiasts. With designated food plots dotting the terrain, it becomes a haven for wildlife, attracting deer, turkey, and various small game. The property also includes a shop, equipment shed, and three other structures, providing plenty of storage opportunities. This property epitomizes rural living, offering a harmonious blend of natural beauty, comfort, and recreational opportunities. Call Bruce to schedule your private tour today!