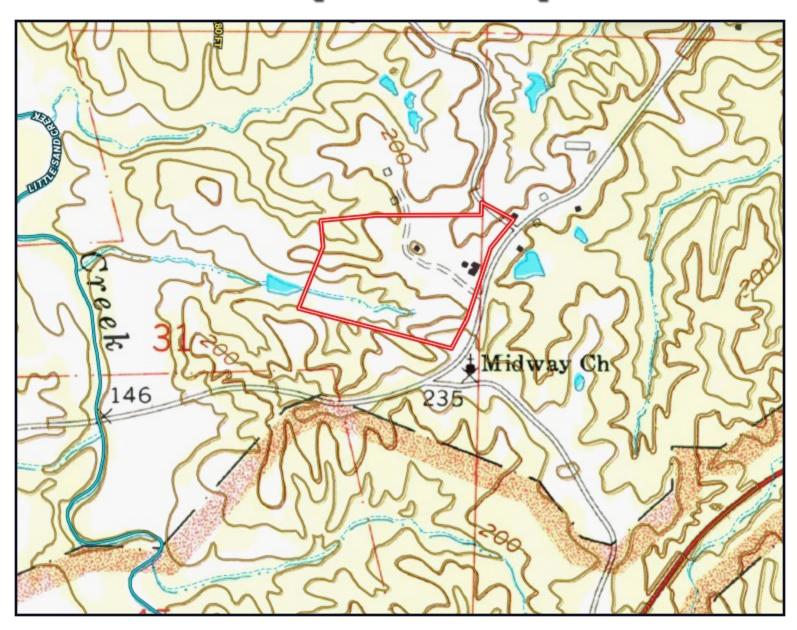

Office: 662.441.2500 Cell: 662.873.3007 Bruce@TomSmithLand.com

















Office: 662.441.2500 Cell: 662.873.3007 Bruce@TomSmithLand.com























Office: 662.441.2500 Cell: 662.873.3007 Bruce@TomSmithLand.com

















Office: 662.441.2500 Cell: 662.873.3007 Bruce@TomSmithLand.com























Office: 662.441.2500 Cell: 662.873.3007 Bruce@TomSmithLand.com

















Office: 662.441.2500 Cell: 662.873.3007 Bruce@TomSmithLand.com





# Ownership Map



#### BRUCE WEST

Office: 662.441.2500 Cell: 662.873.3007 Bruce@TomSmithLand.com



A Real Estate Expert You Can Trust



# Aerial Map



Landid Map Link

#### **BRUCE WEST**

REALTOR®

Office: 662.441.2500 Cell: 662.873.3007 Bruce@TomSmithLand.com



A Real Estate Expert You Can Trust



# Topo Map



#### **BRUCE WEST**

REALTOR®

Office: 662.441.2500 Cell: 662.873.3007 Bruce@TomSmithLand.com



A Real Estate Expert You Can Trust



## Directional Map



<u>Directions from Hwy 27 and the Natchez Trace Parkway in Utica, MS</u>: Travel the Natchez Trace Parkway for 7.4 miles. Turn right onto Fisher Ferry Road and travel .8 miles. Turn left onto Hwy 462/Old Port Gibson Road and travel 3.8 miles. The property will be on your right. <u>13137 Old Port Gibson Road Utica, MS 39175—Google Map Link</u>



BRUCE WEST

REALTOR"

Office: 662.441.2500 Cell: 662.873.3007

Bruce@TomSmithLand.com



A Real Estate Expert You Can Trust

TomSmithLandandHomes.com

2011-2023 BEST BROKERAGES