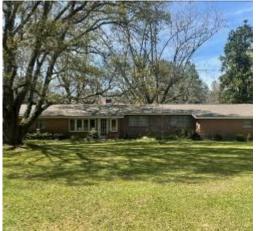

Welcome to your new country retreat in Claiborne County, MS. This 27.78± acre property is located amidst serene, lush countryside. After you arrive at the end of the winding driveway, you will find a cozy 2,388-square-foot, three-bedroom, two-bath home. The remainder of the property consists of 18± acres of 25-35-year-old pine trees and three ponds stocked with bass and bream. This property is a paradise for avid outdoors enthusiasts. With designated food plots dotting the terrain, it becomes a haven for wildlife, attracting deer, turkey, and various small game. The property also includes a shop, equipment shed, and three other structures, providing plenty of storage opportunities. This property epitomizes rural living, offering a harmonious blend of natural beauty, comfort, and recreational opportunities. Call Bruce to schedule your private tour today!