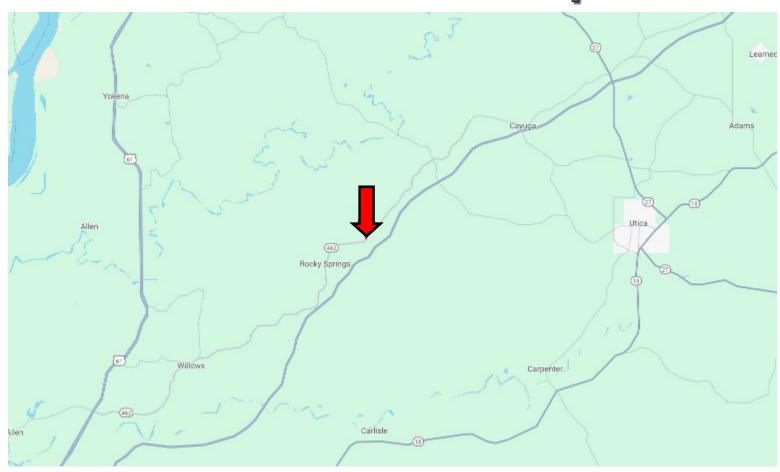

## Directional Map

<u>Directions from Hwy 27 and the Natchez Trace Parkway in Utica, MS</u>: Travel the Natchez Trace Parkway for 7.4 miles. Turn right onto Fisher Ferry Road and travel .8 miles. Turn left onto Hwy 462/Old Port Gibson Road and travel 3.8 miles. The property will be on your right. <u>13137 Old Port Gibson Road Utica, MS 39175—Google Map Link</u>