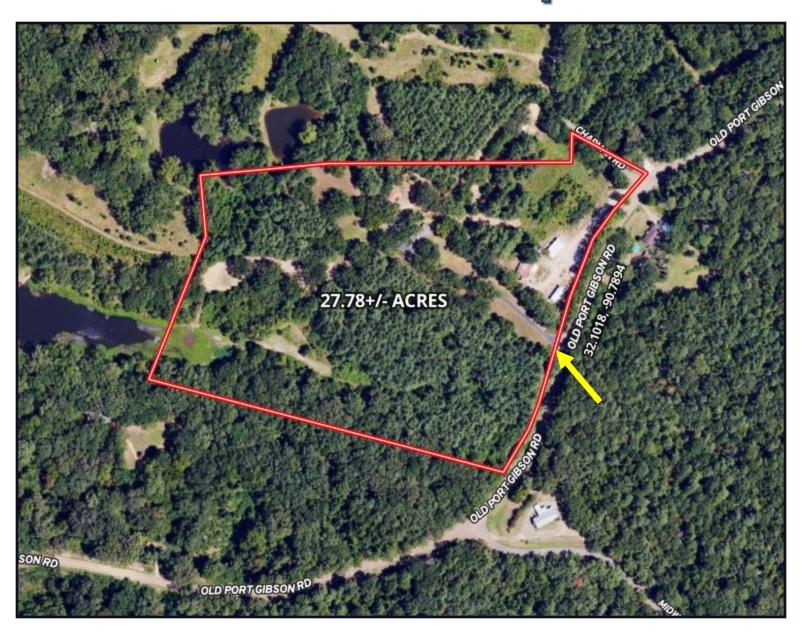

# Aerial Map

Landid Map Link

Welcome to your new country retreat in Claiborne County, MS. This 27.78± acre property is located amidst serene, lush countryside. After you arrive at the end of the winding driveway, you will find a cozy 2,388-square-foot, three-bedroom, two-bath home. The remainder of the property consists of 18± acres of 25-35-year-old pine trees and three ponds stocked with bass and bream. This property is a paradise for avid outdoors enthusiasts. With designated food plots dotting the terrain, it becomes a haven for wildlife, attracting deer, turkey, and various small game. The property also includes a shop, equipment shed, and three other structures, providing plenty of storage opportunities. This property epitomizes rural living, offering a harmonious blend of natural beauty, comfort, and recreational opportunities. Call Bruce to schedule your private tour today!