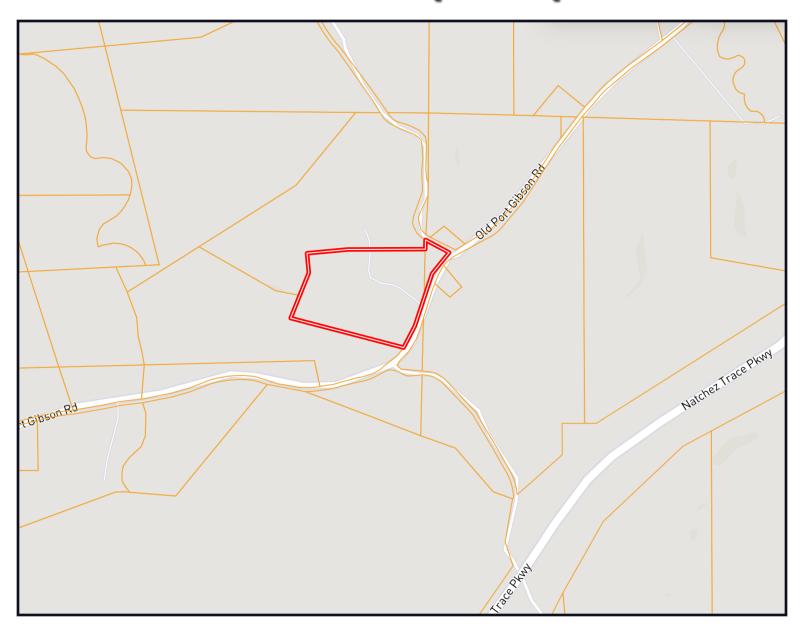

# Ownership Map

## Directional Map

<u>Directions from Hwy 27 and the Natchez Trace Parkway in Utica, MS</u>: Travel the Natchez Trace Parkway for 7.4 miles. Turn right onto Fisher Ferry Road and travel .8 miles. Turn left onto Hwy 462/Old Port Gibson Road and travel 3.8 miles. The property will be on your right. <u>13137 Old Port Gibson Road Utica, MS 39175—Google Map Link</u>