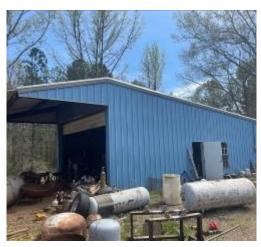

Welcome to your new country retreat in Claiborne County, MS. This 27.78± acre property is located amidst serene, lush countryside. After you arrive at the end of the winding driveway, you will find a cozy 2,388-square-foot, three-bedroom, two-bath home. The remainder of the property consists of 18± acres of 25-35-year-old pine trees and three ponds stocked with bass and bream. This property is a paradise for avid outdoors enthusiasts. With designated food plots dotting the terrain, it becomes a haven for wildlife, attracting deer, turkey, and various small game. The property also includes a shop, equipment shed, and three other structures, providing plenty of storage opportunities. This property epitomizes rural living, offering a harmonious blend of natural beauty, comfort, and recreational opportunities. Call Bruce to schedule your private tour today!