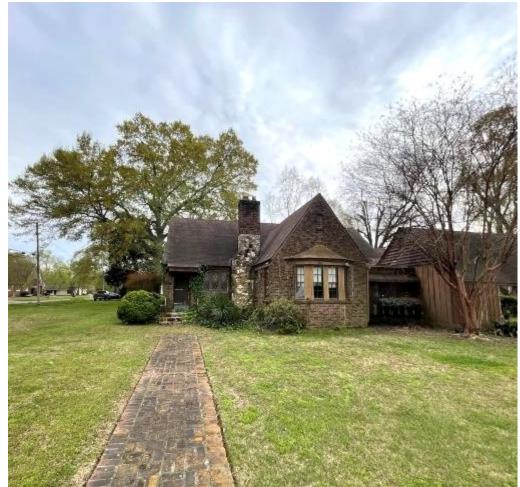

511 N Church Street Hollandale, MS 38748

\$91,500

Welcome to this spacious 3-bedroom, 2-bathroom, 2-story home located on a shaded corner lot in Washington County, MS. With 2,517 square feet of living space, the main bedroom is conveniently downstairs along with a bonus room, while the other bedrooms are upstairs. This fixer-upper awaits your touch and TLC to turn it into the cozy home you've always dreamed of. Take the chance to make this property yours! Call Bruce for your tour today!