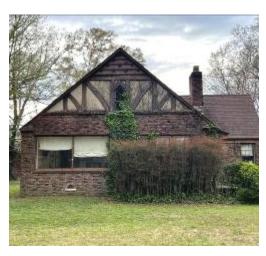

511 N Church Street Hollandale, MS 38748

\$91,500

Welcome to this spacious 3-bedroom, 2-bathroom, 2-story home located on a shaded corner lot in Washington County, MS. With 2,517 square feet of living space, the main bedroom is conveniently downstairs along with a bonus room, while the other bedrooms are upstairs. This fixer-upper awaits your touch and TLC to turn it into the cozy home you've always dreamed of. Take the chance to make this property yours! Call Bruce for your tour today!