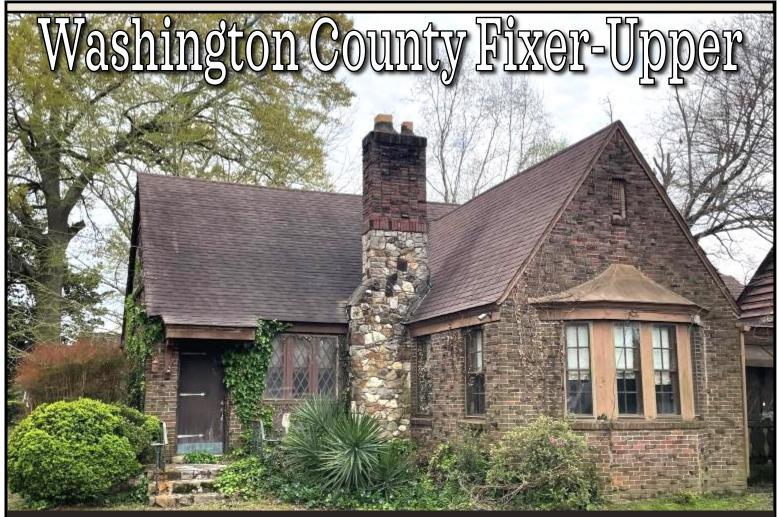

511 N Church Street Hollandale, MS 38748

\$91,500

Welcome to this spacious 3-bedroom, 2-bathroom, 2-story home located on a shaded corner lot in Washington County, MS. With 2,517 square feet of living space, the main bedroom is conveniently downstairs along with a bonus room, while the other bedrooms are upstairs. This fixer-upper awaits your touch and TLC to turn it into the cozy home you've always dreamed of. Take the chance to make this property yours! Call Bruce for your tour today!