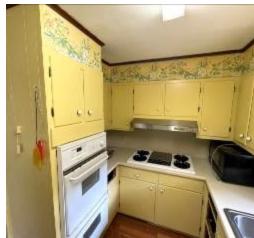

511 N Church Street Hollandale, MS 38748

\$91,500

Welcome to this spacious 3-bedroom, 2-bathroom, 2-story home located on a shaded corner lot in Washington County, MS. With 2,517 square feet of living space, the main bedroom is conveniently downstairs along with a bonus room, while the other bedrooms are upstairs. This fixer-upper awaits your touch and TLC to turn it into the cozy home you've always dreamed of. Take the chance to make this property yours! Call Bruce for your tour today!