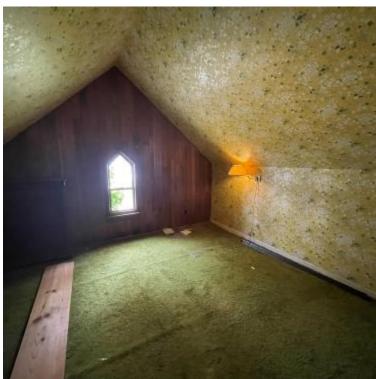

511 N Church Street Hollandale, MS 38748

\$91,500

Welcome to this spacious 3-bedroom, 2-bathroom, 2-story home located on a shaded corner lot in Washington County, MS. With 2,517 square feet of living space, the main bedroom is conveniently downstairs along with a bonus room, while the other bedrooms are upstairs. This fixer-upper awaits your touch and TLC to turn it into the cozy home you've always dreamed of. Take the chance to make this property yours! Call Bruce for your tour today!