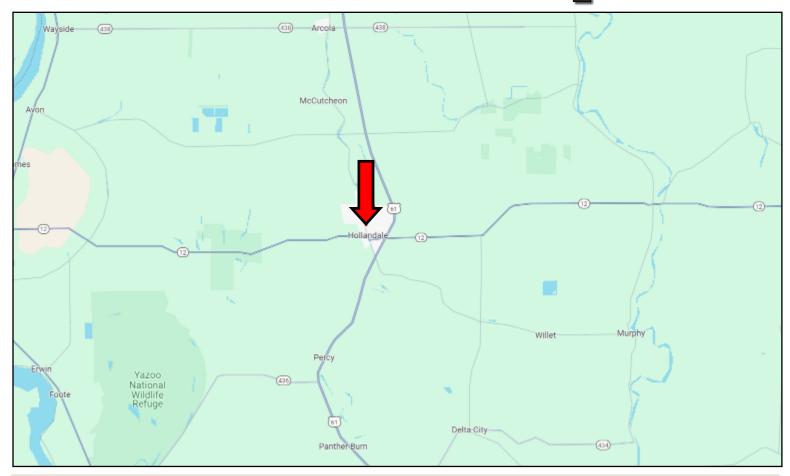

# **Directional Map**

 $\frac{Directions\ from\ Hwy\ 12\ and\ Hwy\ 61\ in\ Hollandale,\ MS:\ Travel\ Hwy\ 12\ for\ .9\ miles.\ Turn\ right\ onto\ E\ Hays\ Street,\ then\ turn\ left\ at\ the\ first\ cross\ street\ onto\ Church\ Street.\ After\ 312\ feet,\ the\ home\ will\ be\ on\ your\ left.$ 