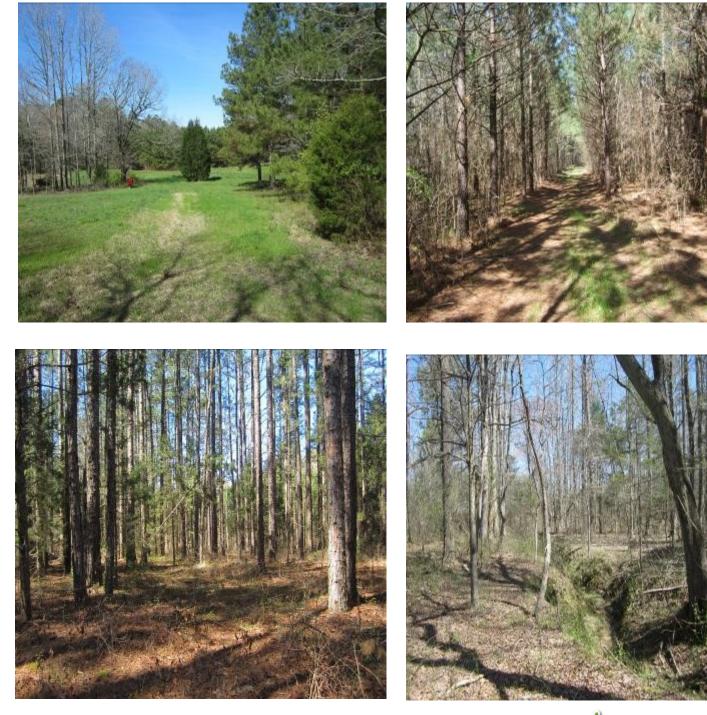

#### Country Home, Hunting Camp, or Investment Property 40± Acres in Tippah County, MS

This 40± acre tract with a home located in Tippah County on CR 311 just ¼ mile from the Holly Springs National Forest would make a perfect hunting camp, your new country home, or an excellent investment property. The timber stand is mixed pine of different sizes with a beautiful hardwood bottom on the west side. There are also 3± acres of open pasture for your horses or cattle. Large deer are harvested each year in the hardwood stand. The one-story house is situated on 1 acre and features 1,184 sq. feet of heated area with three bedrooms and two baths, and is in good condition. The metal roof is eight years old, and vinyl plank flooring was recently installed throughout. The property features two sheds for storage, a dog pen, a chicken coop, a garden area, and pear and chestnut trees. The house is currently being rented for \$800/month with a HUD month-to-month lease. This lease can be assumed by the purchaser or canceled. Call Tom Wiseman today!! Directions from the intersection of Hwy 15 and Hwy 72 in Walnut, MS: Travel Hwy 72 west for 5.9 miles. Turn left onto CR 323 and travel 3 miles. Turn right onto CR 331. After .9 miles the property will be on both sides of CR 331. 1241 CR 331 Falkner, MS 38821–GOOGLE MAP LINK