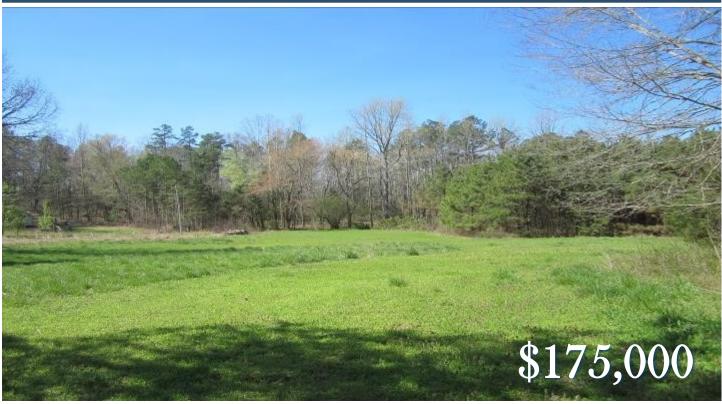

#### Country Home, Hunting Camp, or Investment Property 40± Acres in Tippah County, MS

This 40± acre tract with a home located in Tippah County on CR 311 just ¼ mile from the Holly Springs National Forest would make a perfect hunting camp, your new country home, or an excellent investment property. The timber stand is mixed pine of different sizes with a beautiful hardwood bottom on the west side. There are also 3± acres of open pasture for your horses or cattle. Large deer are harvested each year in the hardwood stand. The one-story house is situated on 1 acre and features 1,184 sq. feet of heated area with three bedrooms and two baths, and is in good condition. The metal roof is eight years old, and vinyl plank flooring was recently installed throughout. The property features two sheds for storage, a dog pen, a chicken coop, a garden area, and pear and chestnut trees. The house is currently being rented for \$800/month with a HUD month-to-month lease. This lease can be assumed by the purchaser or canceled. Call Tom Wiseman today!! Directions from the intersection of Hwy 15 and Hwy 72 in Walnut, MS: Travel Hwy 72 west for 5.9 miles. Turn left onto CR 323 and travel 3 miles. Turn right onto CR 331. After .9 miles the property will be on both sides of CR 331. 1241 CR 331 Falkner, MS 38821–GOOGLE MAP LINK