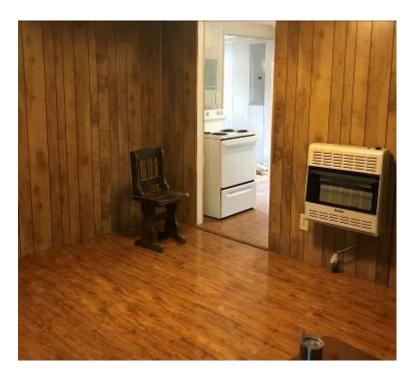

#### Country Home, Hunting Camp, or Investment Property 40± Acres in Tippah County, MS

This 40± acre tract with a home located in Tippah County on CR 311 just ¼ mile from the Holly Springs National Forest would make a perfect hunting camp, your new country home, or an excellent investment property. The timber stand is mixed pine of different sizes with a beautiful hardwood bottom on the west side. There are also 3± acres of open pasture for your horses or cattle. Large deer are harvested each year in the hardwood stand. The one-story house is situated on 1 acre and features 1,184 sq. feet of heated area with three bedrooms and two baths, and is in good condition. The metal roof is eight years old, and vinyl plank flooring was recently installed throughout. The property features two sheds for storage, a dog pen, a chicken coop, a garden area, and pear and chestnut trees. The house is currently being rented for \$800/month with a HUD month-to-month lease. This lease can be assumed by the purchaser or canceled. Call Tom Wiseman today!! Directions from the intersection of Hwy 15 and Hwy 72 in Walnut, MS: Travel Hwy 72 west for 5.9 miles. Turn left onto CR 323 and travel 3 miles. Turn right onto CR 331. After .9 miles the property will be on both sides of CR 331. 1241 CR 331 Falkner, MS 38821–GOOGLE MAP LINK