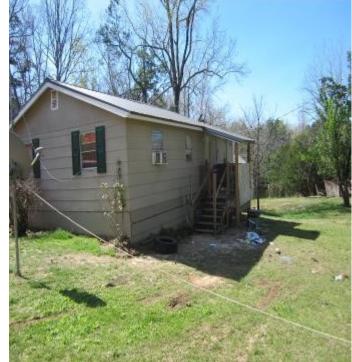

#### Country Home, Hunting Camp, or Investment Property 40± Acres in Tippah County, MS

This 40± acre tract with a home located in Tippah County on CR 311 just ¼ mile from the Holly Springs National Forest would make a perfect hunting camp, your new country home, or an excellent investment property. The timber stand is mixed pine of different sizes with a beautiful hardwood bottom on the west side. There are also 3± acres of open pasture for your horses or cattle. Large deer are harvested each year in the hardwood stand. The one-story house is situated on 1 acre and features 1,184 sq. feet of heated area with three bedrooms and two baths, and is in good condition. The metal roof is eight years old, and vinyl plank flooring was recently installed throughout. The property features two sheds for storage, a dog pen, a chicken coop, a garden area, and pear and chestnut trees. The house is currently being rented for \$800/month with a HUD month-to-month lease. This lease can be assumed by the purchaser or canceled. Call Tom Wiseman today!! Directions from the intersection of Hwy 15 and Hwy 72 in Walnut, MS: Travel Hwy 72 west for 5.9 miles. Turn left onto CR 323 and travel 3 miles. Turn right onto CR 331. After .9 miles the property will be on both sides of CR 331. 1241 CR 331 Falkner, MS 38821–GOOGLE MAP LINK