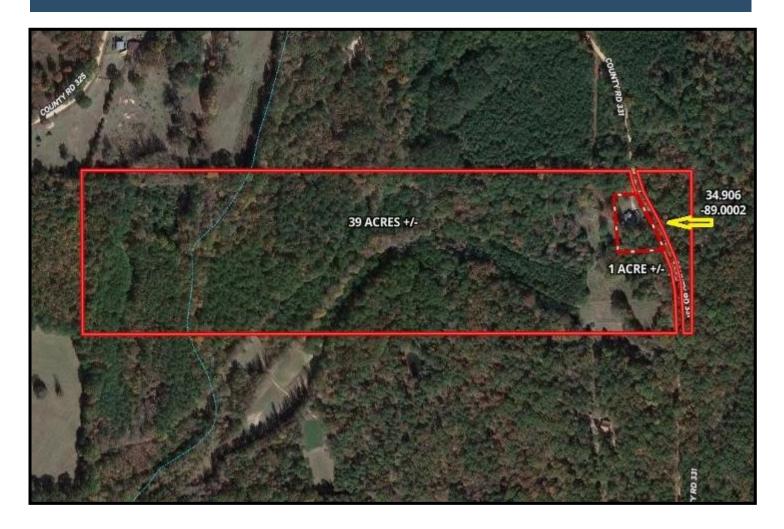

# Aerial Map

#### Country Home, Hunting Camp, or Investment Property 40± Acres in Tippah County, MS

This 40± acre tract with a home located in Tippah County on CR 311 just ¼ mile from the Holly Springs National Forest would make a perfect hunting camp, your new country home, or an excellent investment property. The timber stand is mixed pine of different sizes with a beautiful hardwood bottom on the west side. There are also 3± acres of open pasture for your horses or cattle. Large deer are harvested each year in the hardwood stand. The one-story house is situated on 1 acre and features 1,184 sq. feet of heated area with three bedrooms and two baths, and is in good condition. The metal roof is eight years old, and vinyl plank flooring was recently installed throughout. The property features two sheds for storage, a dog pen, a chicken coop, a garden area, and pear and chestnut trees. The house is currently being rented for \$800/month with a HUD month-to-month lease. This lease can be assumed by the purchaser or canceled. Call Tom Wiseman today!! Directions from the intersection of Hwy 15 and Hwy 72 in Walnut, MS: Travel Hwy 72 west for 5.9 miles. Turn left onto CR 323 and travel 3 miles. Turn right onto CR 331. After .9 miles the property will be on both sides of CR 331. 1241 CR 331 Falkner, MS 38821–GOOGLE MAP LINK