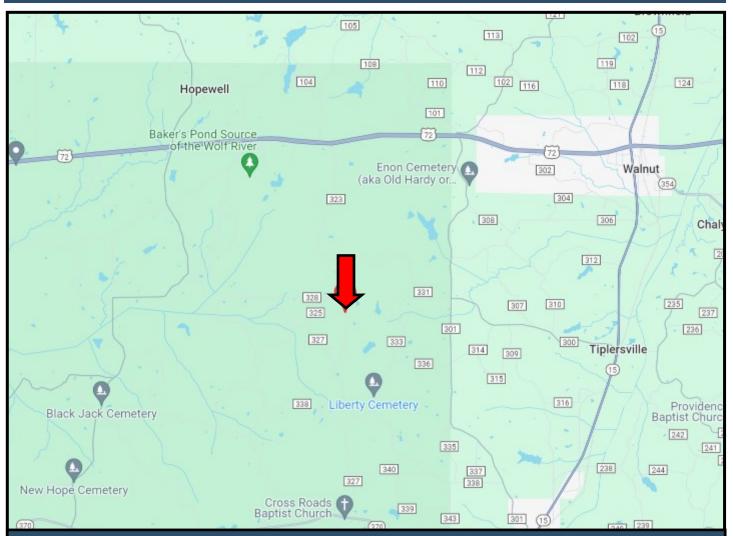

## **Directional Map**

Directions from the intersection of Hwy 15 and Hwy 72 in Walnut, MS: Travel Hwy 72 west for 5.9 miles. Turn left onto CR 323 and travel 3 miles. Turn right onto CR 331. After .9 miles the property will be on both sides of CR 331. <u>1241 CR 331 Falkner</u>, MS <u>38821–GOOGLE MAP LINK</u>