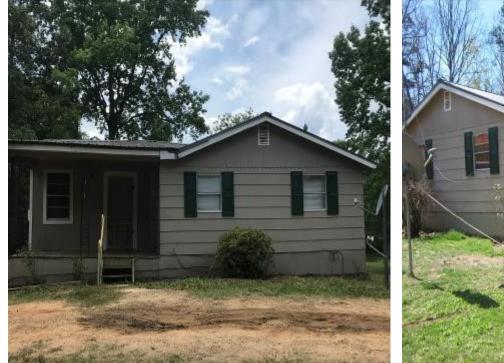

#### Country Home, Hunting Camp, or Investment Property 40± Acres in Tippah County, MS

This 40± acre tract with a home located in Tippah County on CR 311 just ¼ mile from the Holly Springs National Forest would make a perfect hunting camp, your new country home, or an excellent investment property. The timber stand is mixed pine of different sizes with a beautiful hardwood bottom on the west side. There are also 3± acres of open pasture for your horses or cattle. Large deer are harvested each year in the hardwood stand. The one-story house is situated on 1 acre and features 1,184 sq. feet of heated area with three bedrooms and two baths, and is in good condition. The metal roof is eight years old, and vinyl plank flooring was recently installed throughout. The property features two sheds for storage, a dog pen, a chicken coop, a garden area, and pear and chestnut trees. The house is currently being rented for \$800/month with a HUD month-to-month lease. This lease can be assumed by the purchaser or canceled. Call Tom Wiseman today!! Directions from the intersection of Hwy 15 and Hwy 72 in Walnut, MS: Travel Hwy 72 west for 5.9 miles. Turn left onto CR 323 and travel 3 miles. Turn right onto CR 331. After .9 miles the property will be on both sides of CR 331. 1241 CR 331 Falkner, MS 38821–GOOGLE MAP LINK