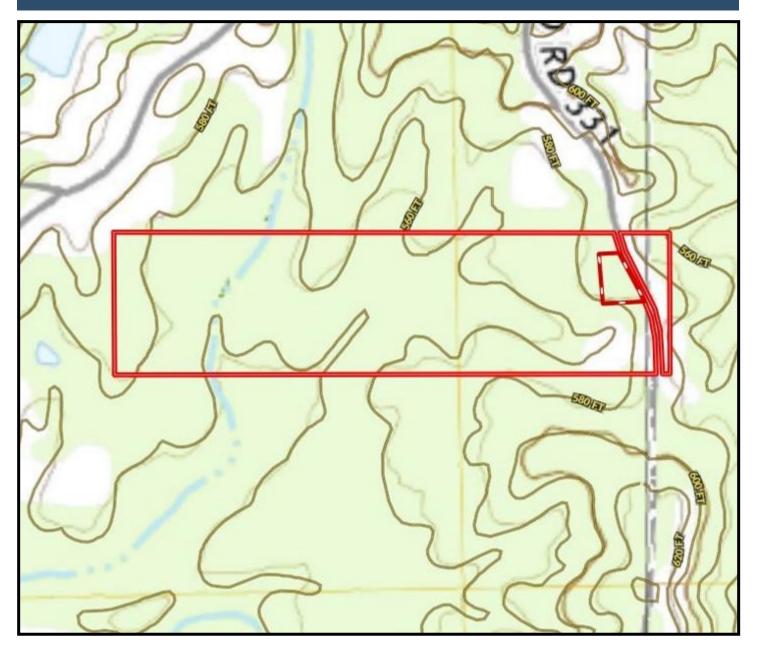

to be accurate but not guaranteed





Office: 662.268.6333 Cell: 662.317.0467 TWiseman@TomSmithLand.com

### A Real Estate Expert You Can Trust TomSmithLandandHomes.com



2011-2023 BES









#### TOM WISEMAN ASSOCIATE BROKER

Office: 662.268.6333 Cell: 662.317.0467 TWiseman@TomSmithLand.com

### A Real Estate Expert You Can Trust TomSmithLandandHomes.com



2011-2023 BEST

# **Ownership Map**





Office: 662.268.6333 Cell: 662.317.0467 TWiseman@TomSmithLand.com

### A Real Estate Expert You Can Trust TomSmithLandandHomes.com



2011-2023 BEST

# Aerial Map



#### **CLICK HERE FOR AN INTERACTIVE MAP**



ASSOCIATE BROKER Office: 662.268.6333 Cell: 662.317.0467 TWiseman@TomSmithLand.com

#### A Real Estate Expert You Can Trust TomSmithLandandHomes.com



2011-2023 BES

### Topo Map





Office: 662.268.6333 Cell: 662.317.0467 TWiseman@TomSmithLand.com

### A Real Estate Expert You Can Trust TomSmithLandandHomes.com



2011-2023 BES

## **Directional Map**



Directions from the intersection of Hwy 15 and Hwy 72 in Walnut, MS: Travel Hwy 72 west for 5.9 miles. Turn left onto CR 323 and travel 3 miles. Turn right onto CR 331. After .9 miles the property will be on both sides of CR 331. <u>1241 CR 331 Falkner</u>, MS <u>38821–GOOGLE MAP LINK</u>