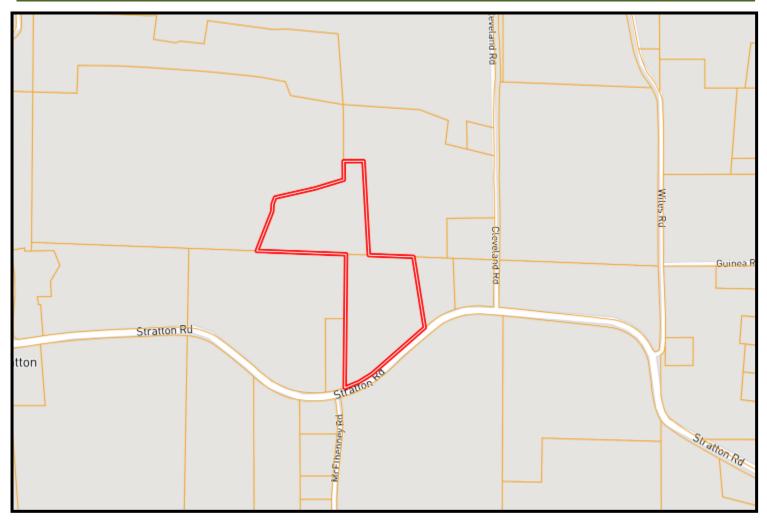

## DIRECTIONAL MAP

DIRECTIONS FROM HWY 15 IN DECATUR, MS: Travel Hwy 15N for 3.8 miles. Turn left onto Stratton Road. After .5 miles the property will be on your right. <u>GOOGLE MAP LINK</u>

Information is believed to be accurate but not guaranteed.