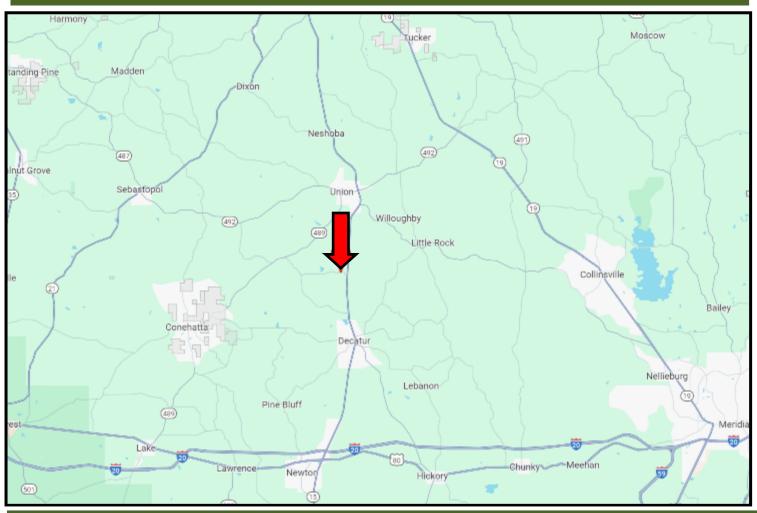

## DIRECTIONAL MAP

DIRECTIONS FROM HWY 15 IN DECATUR, MS: Travel Hwy 15N for 3.8 miles. Turn left onto Stratton Road. After .5 miles the property will be on your right. <u>GOOGLE MAP LINK</u>

Information is believed to be accurate but not guaranteed.