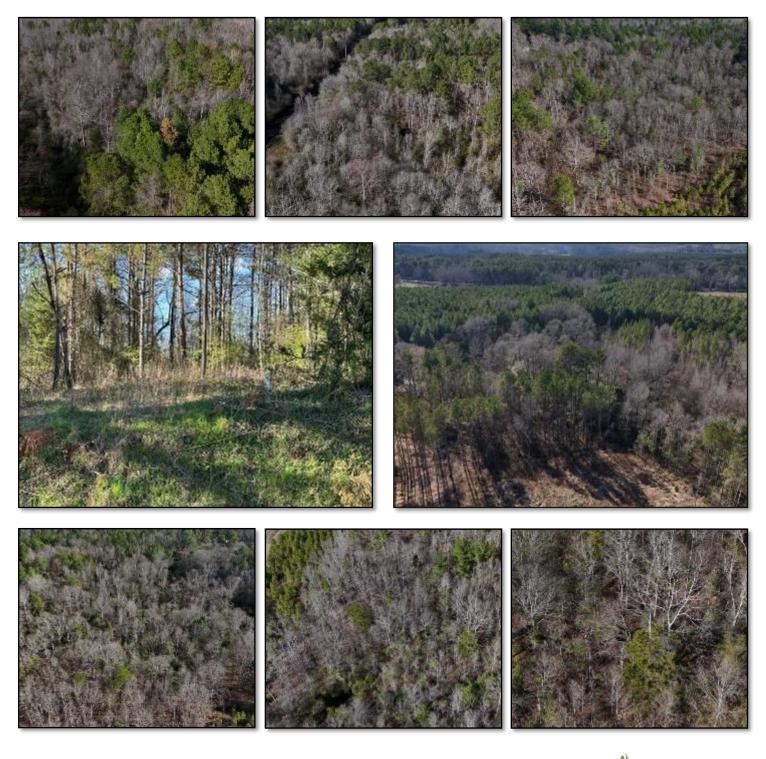

## **Recreational Homesite or Hunting Tract**

22.14± Acres in Newton County, MS

Are you looking for a home site with acreage? Check out his 22.14± acre tract in Newton County. This property would also make a great hunting property. It is wooded with mixed hardwoods and pines. Additional acreage can also be purchased, turning this into 78.5± acres. Power is available on the road, and the road has paved frontage. Call Chad to schedule your showing today.