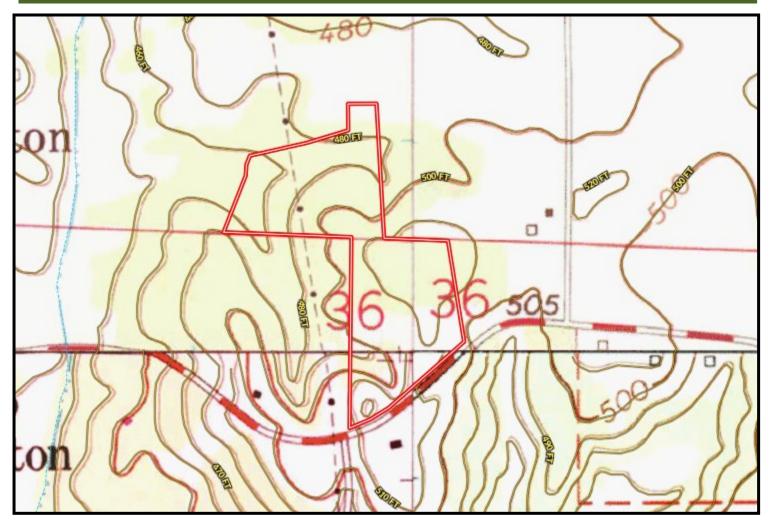

chased, turning this into 78.5± acres. Power is available on the road, and the road has paved frontage. Call Chad to schedule your showing today.

### CHAD WILSON

Office: 601.898.2772 Cell: 601.750.1970 Chad@TomSmithLand.com



A Real Estate Expert You Can Trust

2011-2023 BEST

Information is believed to be accurate but not guaranteed.





Chad@TomSmithLand.com

## A Real Estate Expert You Can Trust TomSmithLandandHomes.com





## AERIAL MAP



### Click Here for an Interactive Map



Office: 601.898.2772 Cell: 601.750.1970 Chad@TomSmithLand.com



#### A Real Estate Expert You Can Trust

TomSmithLandandHomes.com



Information is believed to be accurate but not guaranteed.







Chad@TomSmithLand.com



#### A Real Estate Expert You Can Trust

TomSmithLandandHomes.com



# TOPO MAP





Office: 601.898.2772 Cell: 601.750.1970 Chad@TomSmithLand.com



### A Real Estate Expert You Can Trust TomSmithLandandHomes.com



## DIRECTIONAL MAP



DIRECTIONS FROM HWY 15 IN DECATUR, MS: Travel Hwy 15N for 3.8 miles. Turn left onto Stratton Road. After .5 miles the property will be on your right. <u>GOOGLE MAP LINK</u>



Information is believed to be accurate but not guaranteed.