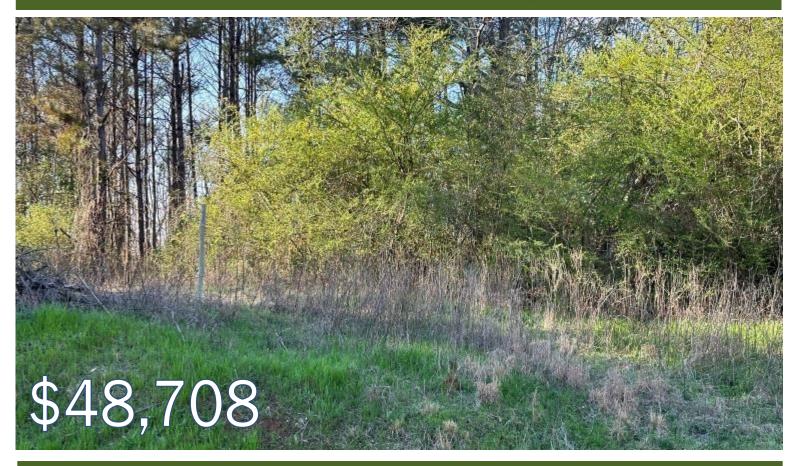

## **Recreational Homesite or Hunting Tract**

22.14± Acres in Newton County, MS

Are you looking for a home site with acreage? Check out his 22.14± acre tract in Newton County. This property would also make a great hunting property. It is wooded with mixed hardwoods and pines. Additional acreage can also be purchased, turning this into 78.5± acres. Power is available on the road, and the road has paved frontage. Call Chad to schedule your showing today.