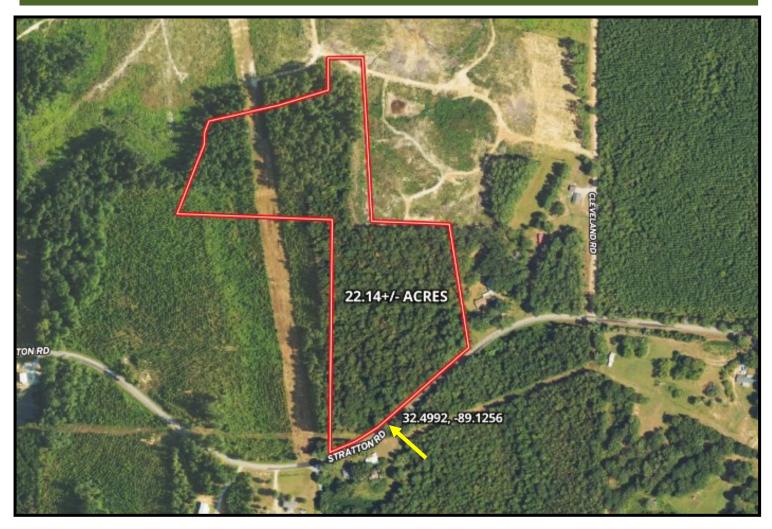

## AERIAL MAP

## **Recreational Homesite or Hunting Tract**

22.14± Acres in Newton County, MS

Are you looking for a home site with acreage? Check out his 22.14± acre tract in Newton County. This property would also make a great hunting property. It is wooded with mixed hardwoods and pines. Additional acreage can also be purchased, turning this into 78.5± acres. Power is available on the road, and the road has paved frontage. Call Chad to schedule your showing today.