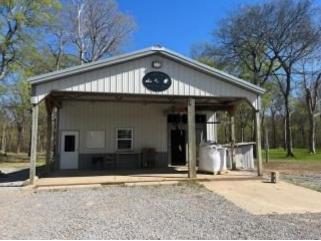

- **Premier Hunting and Fishing Club with World** Class Deer, Ducks, Doves, Turkey, Hog and **Abundant Small Game**
- **Excellent Duck Hunting with Established Duck**
- 7 Club-Owned Sportsman Condo Blinds on Club **Food Plots**
- Game Processing Building with Walk-In Cooler
- Full-Time Caretaker and Game Dresser On-Site

One equity share in a premier hunting and fishing club on the Mississippi River, Bolivar County, MS. Smith Point Hunting Club offers world-class deer, duck, and turkey hunting and abundant small game to chase. The club has over 200 acres of food plots and a deer herd that a wildlife biologist professionally manages. A full-time caretaker handles all club roads, food plots, and property maintenance. There is a clubhouse fully equipped with a walk-in cooler, all of your game cleaning essentials, and a game dresser on-site during hunting season to assist after your harvest. You will find excellent fishing for bass, bream, and crappie in Old River Lake, which can be accessed using the club's private boat ramp. With 10+ miles of Mississippi river frontage, there are plenty of sandbars to fish, camp, ride ATVs, and explore with the family in summer. Also, seven owned sportsman condo blinds are located on the club food plots. Smith Point offers everything any outdoor enthusiast may want. Call Lindsay today for your private showing and additional details. (662)719-8118