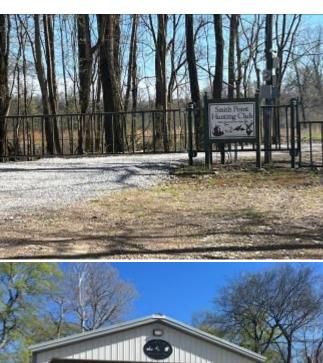

# Smith Point Hunting Club

**Bolivar County, MS** 

- **Gated Entrance Inside the Mississippi River** Levee
- 4,263± Acres Prime Bottom Land Hardwood **Forest**
- Additional 2,465± Leased Acres
- 39 Total Shares with 44 Total Members
- **Membership Subject to Club Approval**
- Private Club Boat Ramp on Old River Lake

One equity share in a premier hunting and fishing club on the Mississippi River, Bolivar County, MS. Smith Point Hunting Club offers world-class deer, duck, and turkey hunting and abundant small game to chase. The club has over 200 acres of food plots and a deer herd that a wildlife biologist professionally manages. A full-time caretaker handles all club roads, food plots, and property maintenance. There is a clubhouse fully equipped with a walk-in cooler, all of your game cleaning essentials, and a game dresser on-site during hunting season to assist after your harvest. You will find excellent fishing for bass, bream, and crappie in Old River Lake, which can be accessed using the club's private boat ramp. With 10+ miles of Mississippi river frontage, there are plenty of sandbars to fish, camp, ride ATVs, and explore with the family in summer. Also, seven owned sportsman condo blinds are located on the club food plots. Smith Point offers everything any outdoor enthusiast may want. Call Lindsay today for your private showing and additional details. (662)719-8118