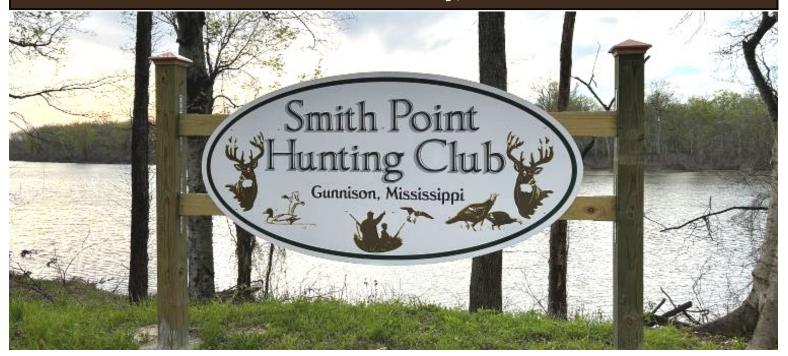

# Smith Point Hunting Club

**Bolivar County, MS** 

- **Gated Entrance Inside the Mississippi River** Levee
- 4,263± Acres Prime Bottom Land Hardwood **Forest**
- Additional 2,465± Leased Acres
- 39 Total Shares with 44 Total Members
- **Membership Subject to Club Approval**
- Private Club Boat Ramp on Old River Lake

One equity share in a premier hunting and fishing club on the Mississippi River, Bolivar County, MS. Smith Point Hunting Club offers world-class deer, duck, and turkey hunting and abundant small game to chase. The club has over 200 acres of food plots and a deer herd that a wildlife biologist professionally manages. A full-time caretaker handles all club roads, food plots, and property maintenance. There is a clubhouse fully equipped with a walk-in cooler, all of your game cleaning essentials, and a game dresser on-site during hunting season to assist after your harvest. You will find excellent fishing for bass, bream, and crappie in Old River Lake, which can be accessed using the club's private boat ramp. With 10+ miles of Mississippi river frontage, there are plenty of sandbars to fish, camp, ride ATVs, and explore with the family in summer. Also, seven owned sportsman condo blinds are located on the club food plots. Smith Point offers everything any outdoor enthusiast may want. Call Lindsay today for your private showing and additional details. (662)719-8118