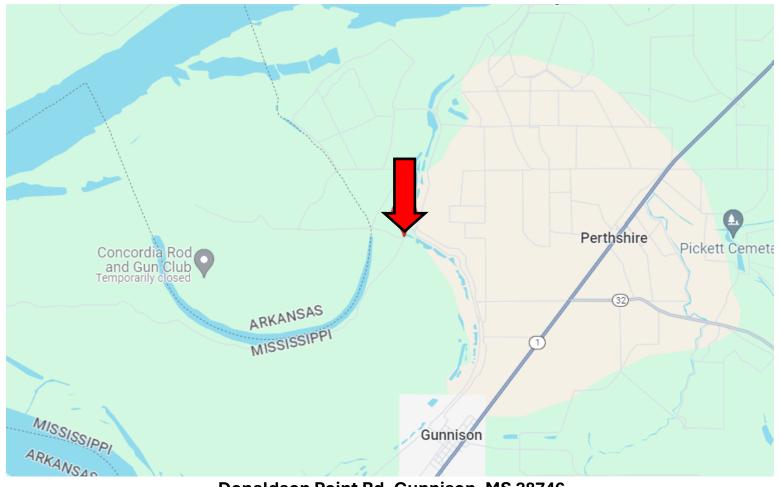

### **DIRECTIONAL MAP**

Donaldson Point Rd. Gunnison, MS 38746

Directions from the intersection of Hwy 8 and Hwy 61 in Cleveland, MS: Travel North on Hwy 61 for 11.5 miles, turn left onto Moody Rd. In 0.3 miles turn right onto Martin Luther King Memorial Drive, travel 0.7 miles. Continue onto MS 161 for 2.2 miles. In 0.2 Miles turn left onto W. Hearn Ave. and in 9.9 miles turn left onto S. Late St., turn right onto Boyd Lane Rd. Follow Boyd Lane Rd and Bobo Rd to Donaldson Point Rd. for 3.6 miles and the destination is on the right.

<u>Directions from the intersection of Hwy 8 and Hwy 1 in Rosedale, MS:</u> Travel North on Hwy1 for 9.6 miles. Turn left to follow Boyd Lane Rd and Bobo Rd for 1.7 miles. Turn left onto Concordia Drive and then continue to Donaldson Point Rd. Travel 3.6 miles, the entrance will be on the right. <u>Click for Google Maps.</u>