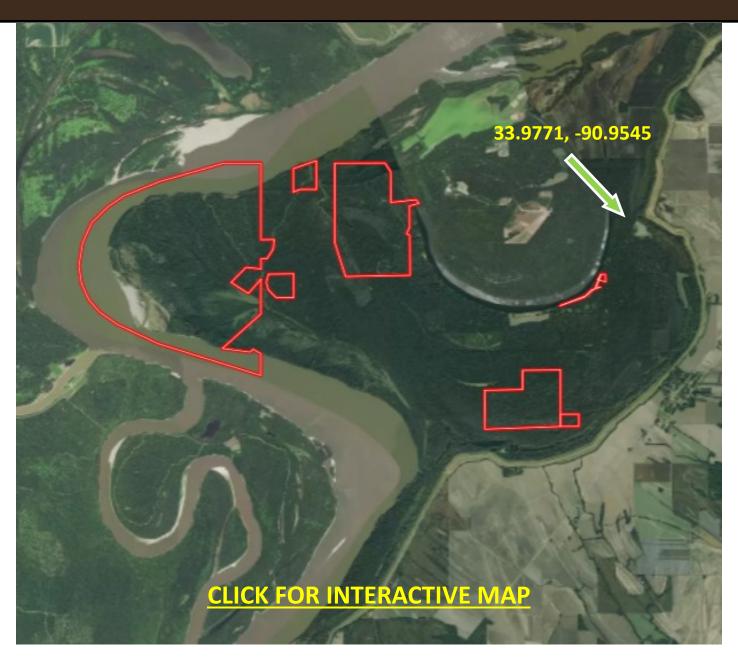

# **AERIAL MAP**

# Smith Point Hunting Club

**Bolivar County, MS** 

- **Gated Entrance Inside the Mississippi River** Levee
- 4,263± Acres Prime Bottom Land Hardwood **Forest**
- Additional 2,465± Leased Acres
- 39 Total Shares with 44 Total Members
- **Membership Subject to Club Approval**
- Private Club Boat Ramp on Old River Lake