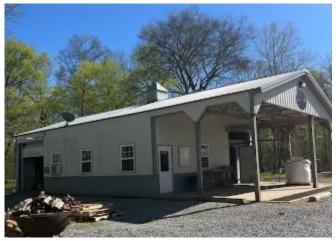

- **Premier Hunting and Fishing Club with World** Class Deer, Ducks, Doves, Turkey, Hog and **Abundant Small Game**
- **Excellent Duck Hunting with Established Duck**
- 7 Club-Owned Sportsman Condo Blinds on Club **Food Plots**
- Game Processing Building with Walk-In Cooler
- Full-Time Caretaker and Game Dresser On-Site

One equity share in a premier hunting and fishing club on the Mississippi River, Bolivar County, MS. Smith Point Hunting Club offers world-class deer, duck, and turkey hunting and abundant small game to chase. The club has over 200 acres of food plots and a deer herd that a wildlife biologist professionally manages. A full-time caretaker handles all club roads, food plots, and property maintenance. There is a clubhouse fully equipped with a walk-in cooler, all of your game cleaning essentials, and a game dresser on-site during hunting season to assist after your harvest. You will find excellent fishing for bass, bream, and crappie in Old River Lake, which can be accessed using the club's private boat ramp. With 10+ miles of Mississippi river frontage, there are plenty of sandbars to fish, camp, ride ATVs, and explore with the family in summer. Also, seven owned sportsman condo blinds are located on the club food plots. Smith Point offers everything any outdoor enthusiast may want. Call Lindsay today for your private showing and additional details. (662)719-8118