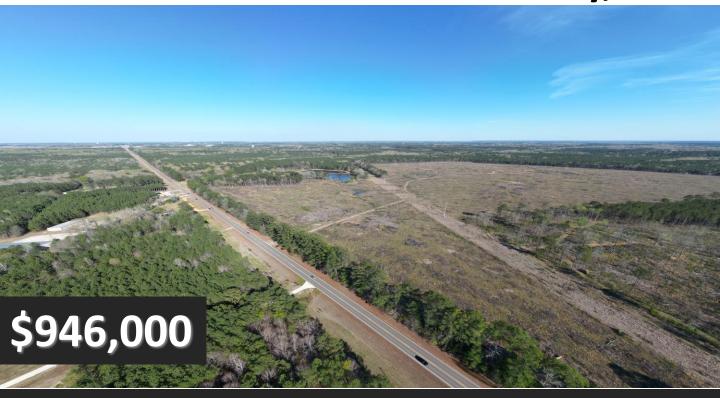

# DEVELOPMENT/RECREATIONAL TRACT 172± Acres in Oktibbeha County, MS

This 172± acre recreational property is located in Oktibbeha County, MS, just moments away from the city limits of Starkville, and has a lot to offer. Recently clearcut, this versatile property is a blank canvas awaiting your vision. Whether you seek a recreational retreat close to Starkville or looking for a development property, this is the opportunity you've been waiting for. This property is brimming with potential, benefitting from all utilities on-site and an unbeatable location. It is situated close to Starkville, Mississippi State University, and major highways, including MS-12, MS-25, and MS-82, making it unmatched in accessibility. Take your chance to explore this property's endless possibilities. Contact Walker to schedule a private showing!