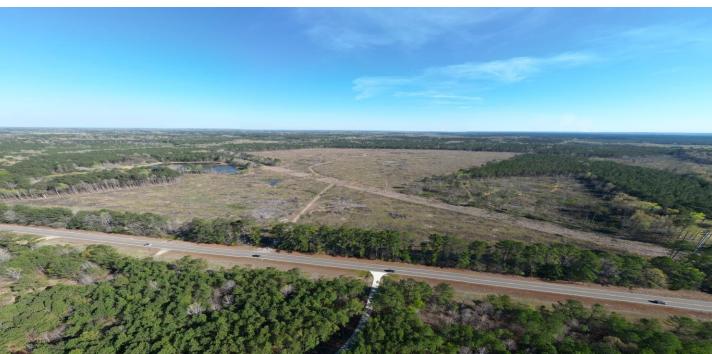

# DEVELOPMENT/RECREATIONAL TRACT 172± Acres in Oktibbeha County, MS

This 172± acre recreational property is located in Oktibbeha County, MS, just moments away from the city limits of Starkville, and has a lot to offer. Recently clearcut, this versatile property is a blank canvas awaiting your vision. Whether you seek a recreational retreat close to Starkville or looking for a development property, this is the opportunity you've been waiting for. This property is brimming with potential, benefitting from all utilities on-site and an unbeatable location. It is situated close to Starkville, Mississippi State University, and major highways, including MS-12, MS-25, and MS-82, making it unmatched in accessibility. Take your chance to explore this property's endless possibilities. Contact Walker to schedule a private showing!