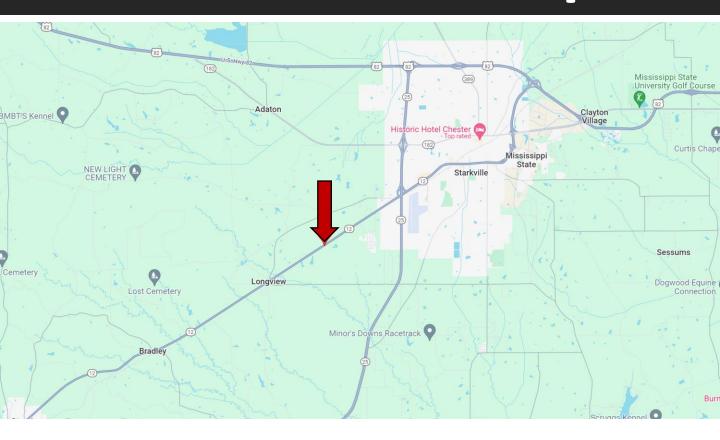

### **Directional Map**

<u>Directions from Hwy 25 and Hwy 12 in Starkville, MS:</u> Travel west on Hwy 12 for 2.95 miles. The property will be on your left. <u>GOOGLE MAP LINK</u>

WALKER TRANUM

Office: 662.268.6333

Cell: 662.769.1442

Walker@TomSmithHomes.com

A Real Estate Expert You Can Trust