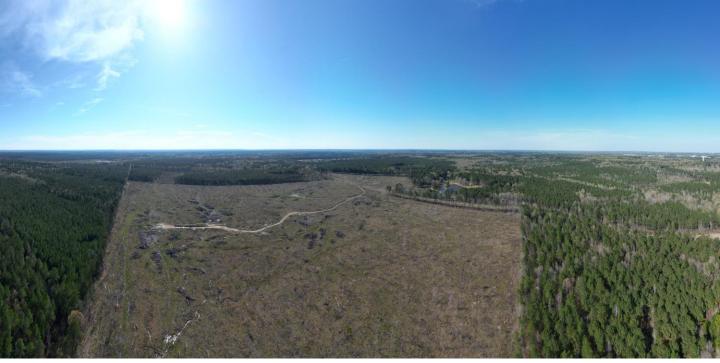

# DEVELOPMENT/RECREATIONAL TRACT 172± Acres in Oktibbeha County, MS

This 172± acre recreational property is located in Oktibbeha County, MS, just moments away from the city limits of Starkville, and has a lot to offer. Recently clearcut, this versatile property is a blank canvas awaiting your vision. Whether you seek a recreational retreat close to Starkville or looking for a development property, this is the opportunity you've been waiting for. This property is brimming with potential, benefitting from all utilities on-site and an unbeatable location. It is situated close to Starkville, Mississippi State University, and major highways, including MS-12, MS-25, and MS-82, making it unmatched in accessibility. Take your chance to explore this property's endless possibilities. Contact Walker to schedule a private showing!