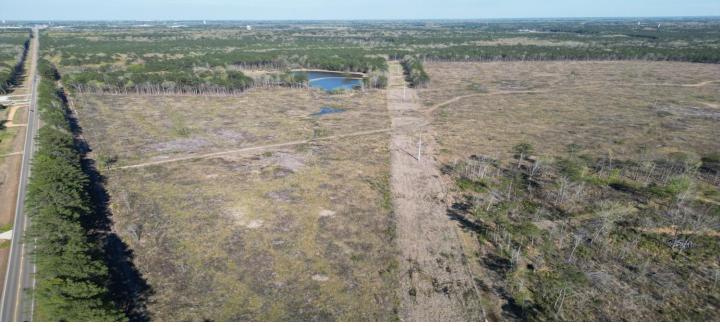

# DEVELOPMENT/RECREATIONAL TRACT 172± Acres in Oktibbeha County, MS

This 172± acre recreational property is located in Oktibbeha County, MS, just moments away from the city limits of Starkville, and has a lot to offer. Recently clearcut, this versatile property is a blank canvas awaiting your vision. Whether you seek a recreational retreat close to Starkville or looking for a development property, this is the opportunity you've been waiting for. This property is brimming with potential, benefitting from all utilities on-site and an unbeatable location. It is situated close to Starkville, Mississippi State University, and major highways, including MS-12, MS-25, and MS-82, making it unmatched in accessibility. Take your chance to explore this property's endless possibilities. Contact Walker to schedule a private showing!