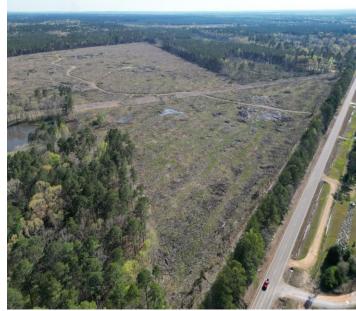

# DEVELOPMENT/RECREATIONAL TRACT 172± Acres in Oktibbeha County, MS

This 172± acre recreational property is located in Oktibbeha County, MS, just moments away from the city limits of Starkville, and has a lot to offer. Recently clearcut, this versatile property is a blank canvas awaiting your vision. Whether you seek a recreational retreat close to Starkville or looking for a development property, this is the opportunity you've been waiting for. This property is brimming with potential, benefitting from all utilities on-site and an unbeatable location. It is situated close to Starkville, Mississippi State University, and major highways, including MS-12, MS-25, and MS-82, making it unmatched in accessibility. Take your chance to explore this property's endless possibilities. Contact Walker to schedule a private showing!