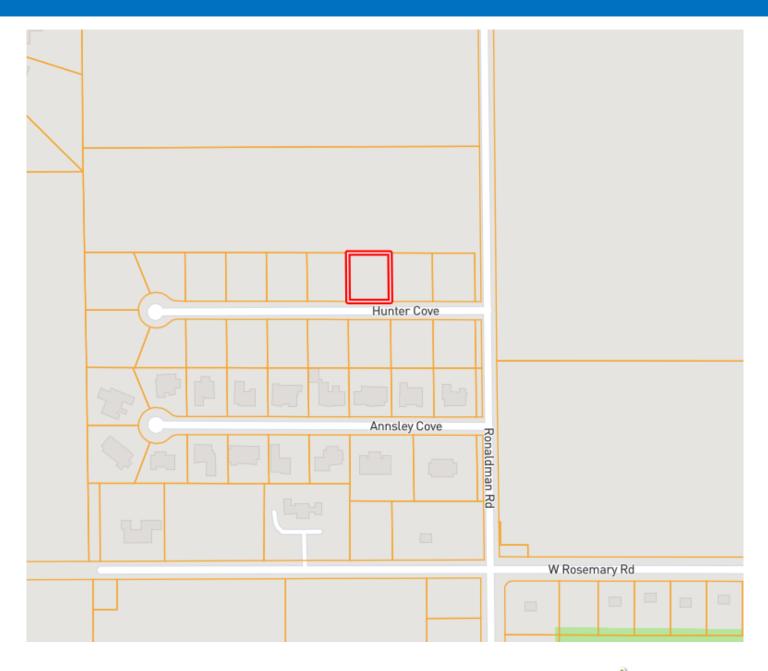

call Lindsay today!

<u>Directions from the intersection of Hwy 61 and Hwy 8 in Cleveland, MS:</u> Travel West on Hwy 8 for 0.4 miles. Turn right onto North Bayou Road travel 1.2 miles. Turn left onto Rosemary Rd then in 0.7 miles turn right on Ronaldman Rd also known as N. Bishop Rd. After 0.2 miles, the property will be on the left. Once you get through the gate the lot is the third on right. <u>Click for Google Map Directions.</u>





### LINDSAY WILLIAMS

Office: 662.441.2500 Cell: 662.719.8118 Lindsay@TomSmithLand.com



### A Real Estate Expert You Can Trust TomSmithLandandHomes.com



### **AERIAL MAP**



### LINDSAY WILLIAMS

Office: 662.441.2500 Cell: 662.719.8118 Lindsay@TomSmithLand.com



### A Real Estate Expert You Can Trust TomSmithLandandHomes.com



# **OWNERSHIP MAP**



### LINDSAY WILLIAMS

Office: 662.441.2500 Cell: 662.719.8118 Lindsay@TomSmithLand.com



#### A Real Estate Expert You Can Trust

TomSmithLandandHomes.com



# **DIRECTIONAL MAP**



Address: Lot Number 3 Chatmoss 2nd Add Hunter Cove, Cleveland, MS 38732

Directions from the intersection of Hwy 61 and Hwy 8 in Cleveland, MS: Travel West on Hwy 8 for 0.4 miles. Turn right onto North Bayou Road travel 1.2 miles. Turn left onto Rosemary Rd then in 0.7 miles turn right on Ronaldman Rd also known as N. Bishop Rd. After 0.2 miles, the property will be on the left. Once you get through the gate the lot is the third on right. <u>Click for Google Map Directions</u>.