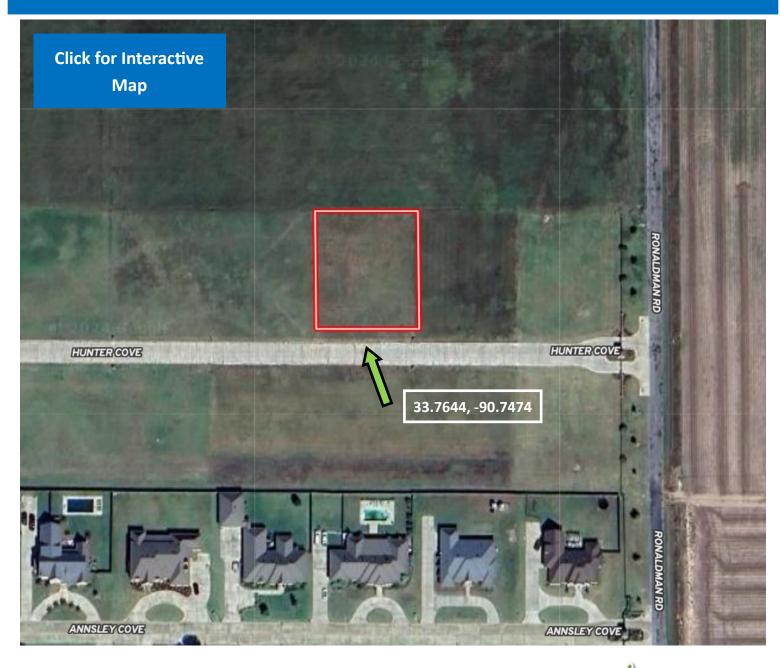

town but close to all amenities. This lot includes city water and sewage and has build-out covenants; see the listing agent for a copy. If you are ready to build your dream home, call Lindsay today!

<u>Directions from the intersection of Hwy 61 and Hwy 8 in Cleveland, MS:</u> Travel West on Hwy 8 for 0.4 miles. Turn right onto North Bayou Road travel 1.2 miles. Turn left onto Rosemary Rd then in 0.7 miles turn right on Ronaldman Rd also known as N. Bishop Rd. After 0.2 miles, the property will be on the left. Once you get through the gate the lot is the third on right. <u>Click for Google Map Directions.</u>





### LINDSAY WILLIAMS

Office: 662.441.2500 Cell: 662.719.8118 Lindsay@TomSmithLand.com



### A Real Estate Expert You Can Trust TomSmithLandandHomes.com



### **AERIAL MAP**



### LINDSAY WILLIAMS

Office: 662.441.2500 Cell: 662.719.8118 Lindsay@TomSmithLand.com



### A Real Estate Expert You Can Trust TomSmithLandandHomes.com



# **OWNERSHIP MAP**



### LINDSAY WILLIAMS

Office: 662.441.2500 Cell: 662.719.8118 Lindsay@TomSmithLand.com



#### A Real Estate Expert You Can Trust

TomSmithLandandHomes.com



# **DIRECTIONAL MAP**



Address: Lot Number 3 Chatmoss 2nd Add Hunter Cove, Cleveland, MS 38732

Directions from the intersection of Hwy 61 and Hwy 8 in Cleveland, MS: Travel West on Hwy 8 for 0.4 miles. Turn right onto North Bayou Road travel 1.2 miles. Turn left onto Rosemary Rd then in 0.7 miles turn right on Ronaldman Rd also known as N. Bishop Rd. After 0.2 miles, the property will be on the left. Once you get through the gate the lot is the third o