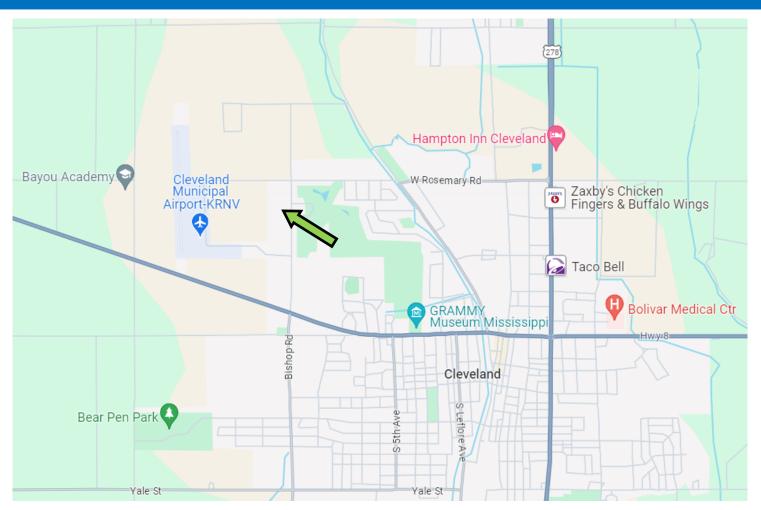

<u>Directions from the intersection of Hwy 61 and Hwy 8 in Cleveland, MS:</u> Travel West on Hwy 8 for 0.4 miles. Turn right onto North Bayou Road travel 1.2 miles. Turn left onto Rosemary Rd then in 0.7 miles turn right on Ronaldman Rd also known as N. Bishop Rd. After 0.2 miles, the property will be on the left. Once you get through the gate the lot is the third on right. <u>Click for Google Map Directions.</u>

# **DIRECTIONAL MAP**

Address: Lot Number 3 Chatmoss 2nd Add Hunter Cove, Cleveland, MS 38732

Directions from the intersection of Hwy 61 and Hwy 8 in Cleveland, MS: Travel West on Hwy 8 for 0.4 miles. Turn right onto North Bayou Road travel 1.2 miles. Turn left onto Rosemary Rd then in 0.7 miles turn right on Ronaldman Rd also known as N. Bishop Rd. After 0.2 miles, the property will be on the left. Once you get through the gate the lot is the third on right. <u>Click for Google Map Directions</u>.