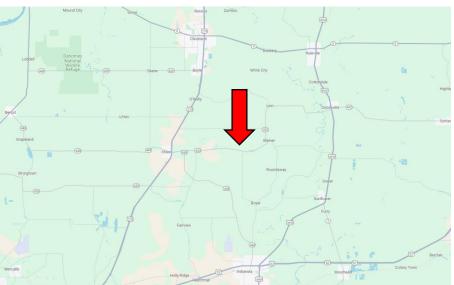

## MAPS | Click for Interactive Map

Address: 2280 Sawmill Road, Shaw, MS 38773

<u>Directions from Hwy 8 & Hwy 61 in Cleveland, MS:</u> Travel south on Hwy 61 for 5.1 mile. Turn left onto Jones Bayou Road and travel 1.7 miles. Turn right onto Interstate Road, then turn left onto Sandpit Road and travel 0.8 miles. Turn right onto Prewitt Road and travel 1 mile. Turn left onto Sawmill Road. After 1.2 miles, the home will be on the left. <u>Click for Google Maps.</u>