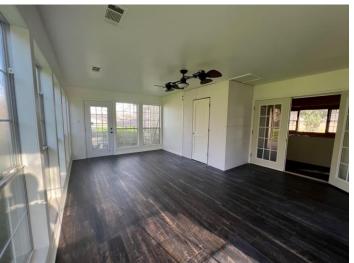

This two-bedroom, one-bath home is still under renovation, and many updates have already been completed. While there have been improvements, the character and originality of this home add to its country-living charm. The sunroom overlooks the backyard with mature trees. This 1,140± SF home is on 0.8± acres of Bolivar County land. Along with the one-car carport, the property also has a shed to store all your outdoor equipment. Call Charlie Heinsz to schedule your private showing!