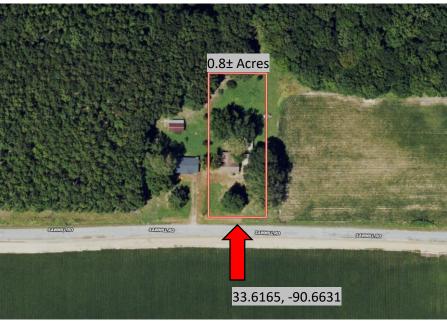

## MAPS | Click for Interactive Map

Address: 2280 Sawmill Road, Shaw, MS 38773

<u>Directions from Hwy 8 & Hwy 61 in Cleveland, MS:</u> Travel south on Hwy 61 for 5.1 mile. Turn left onto Jones Bayou Road and travel 1.7 miles. Turn right onto Interstate Road, then turn left onto Sandpit Road and travel 0.8 miles. Turn right onto Prewitt Road and travel 1 mile. Turn left onto Sawmill Road. After 1.2 miles, the home will be on the left. <u>Click for Google Maps.</u>