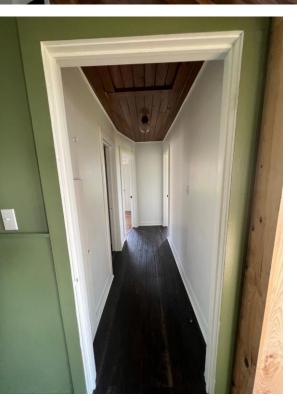

This two-bedroom, one-bath home is still under renovation, and many updates have already been completed. While there have been improvements, the character and originality of this home add to its country-living charm. The sunroom overlooks the backyard with mature trees. This 1,140± SF home is on 0.8± acres of Bolivar County land. Along with the one-car carport, the property also has a shed to store all your outdoor equipment. Call Charlie Heinsz to schedule your private showing!