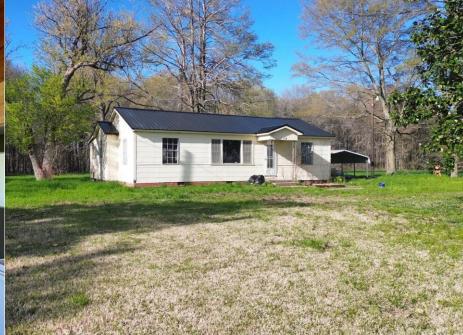

This two-bedroom, one-bath home is still under renovation, and many updates have already been completed. While there have been improvements, the character and originality of this home add to its country-living charm. The sunroom overlooks the backyard with mature trees. This 1,140± SF home is on 0.8± acres of Bolivar County land. Along with the one-car carport, the property also has a shed to store all your outdoor equipment. Call Charlie Heinsz to schedule your private showing!