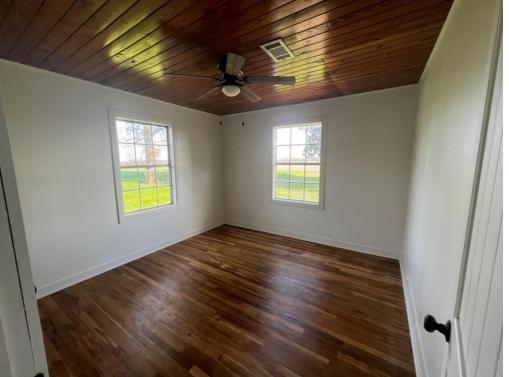

This two-bedroom, one-bath home is still under renovation, and many updates have already been completed. While there have been improvements, the character and originality of this home add to its country-living charm. The sunroom overlooks the backyard with mature trees. This 1,140± SF home is on 0.8± acres of Bolivar County land. Along with the one-car carport, the property also has a shed to store all your outdoor equipment. Call Charlie Heinsz to schedule your private showing!