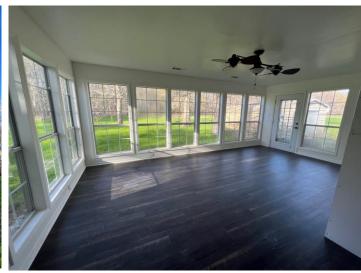

This two-bedroom, one-bath home is still under renovation, and many updates have already been completed. While there have been improvements, the character and originality of this home add to its country-living charm. The sunroom overlooks the backyard with mature trees. This 1,140± SF home is on 0.8± acres of Bolivar County land. Along with the one-car carport, the property also has a shed to store all your outdoor equipment. Call Charlie Heinsz to schedule your private showing!