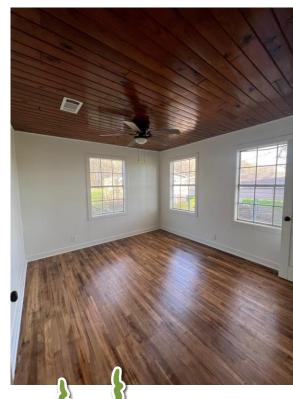

This two-bedroom, one-bath home is still under renovation, and many updates have already been completed. While there have been improvements, the character and originality of this home add to its country-living charm. The sunroom overlooks the backyard with mature trees. This 1,140± SF home is on 0.8± acres of Bolivar County land. Along with the one-car carport, the property also has a shed to store all your outdoor equipment. Call Charlie Heinsz to schedule your private showing!