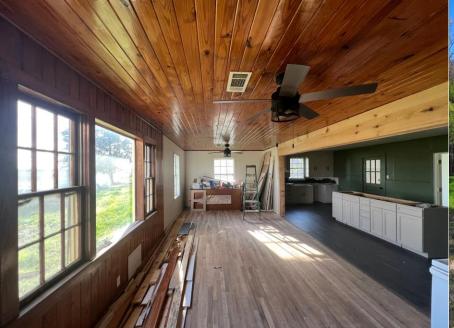

This two-bedroom, one-bath home is still under renovation, and many updates have already been completed. While there have been improvements, the character and originality of this home add to its country-living charm. The sunroom overlooks the backyard with mature trees. This 1,140± SF home is on 0.8± acres of Bolivar County land. Along with the one-car carport, the property also has a shed to store all your outdoor equipment. Call Charlie Heinsz to schedule your private showing!