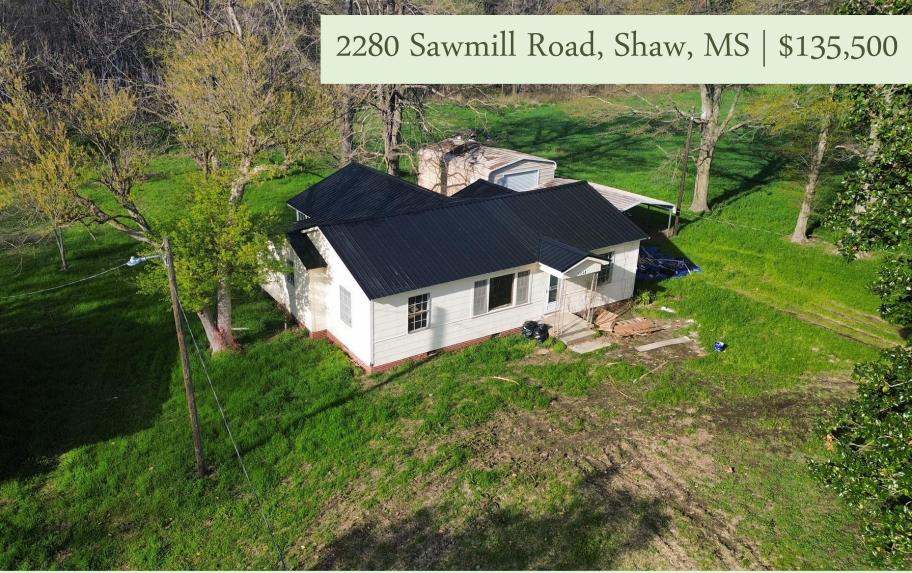

This two-bedroom, one-bath home is still under renovation, and many updates have already been completed. While there have been improvements, the character and originality of this home add to its country-living charm. The sunroom overlooks the backyard with mature trees. This 1,140± SF home is on 0.8± acres of Bolivar County land. Along with the one-car carport, the property also has a shed to store all your outdoor equipment. Call Charlie Heinsz to schedule your private showing!

## MAPS | Click for Interactive Map

Address: 2280 Sawmill Road, Shaw, MS 38773

<u>Directions from Hwy 8 & Hwy 61 in Cleveland, MS:</u> Travel south on Hwy 61 for 5.1 mile. Turn left onto Jones Bayou Road and travel 1.7 miles. Turn right onto Interstate Road, then turn left onto Sandpit Road and travel 0.8 miles. Turn right onto Prewitt Road and travel 1 mile. Turn left onto Sawmill Road. After 1.2 miles, the home will be on the left. <u>Click for Google Maps.</u>