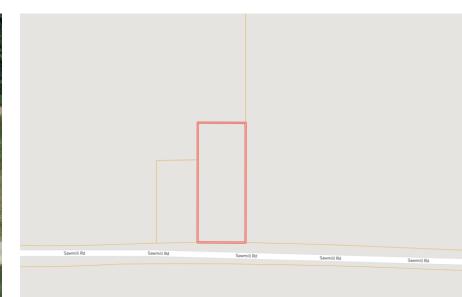

## MAPS | Click for Interactive Map

Address: 2280 Sawmill Road, Shaw, MS 38773

<u>Directions from Hwy 8 & Hwy 61 in Cleveland, MS:</u> Travel south on Hwy 61 for 5.1 mile. Turn left onto Jones Bayou Road and travel 1.7 miles. Turn right onto Interstate Road, then turn left onto Sandpit Road and travel 0.8 miles. Turn right onto Prewitt Road and travel 1 mile. Turn left onto Sawmill Road. After 1.2 miles, the home will be on the left. <u>Click for Google Maps.</u>