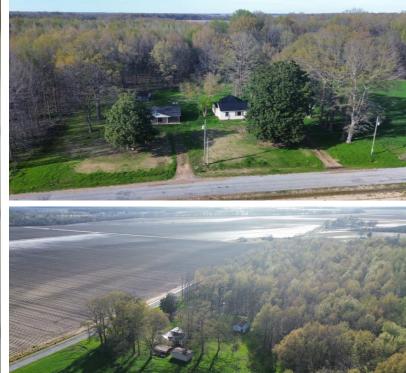

This two-bedroom, one-bath home is still under renovation, and many updates have already been completed. While there have been improvements, the character and originality of this home add to its country-living charm. The sunroom overlooks the backyard with mature trees. This 1,140± SF home is on 0.8± acres of Bolivar County land. Along with the one-car carport, the property also has a shed to store all your outdoor equipment. Call Charlie Heinsz to schedule your private showing!

## MAPS | Click for Interactive Map

Address: 2280 Sawmill Road, Shaw, MS 38773

<u>Directions from Hwy 8 & Hwy 61 in Cleveland, MS:</u> Travel south on Hwy 61 for 5.1 mile. Turn left onto Jones Bayou Road and travel 1.7 miles. Turn right onto Interstate Road, then turn left onto Sandpit Road and travel 0.8 miles. Turn right onto Prewitt Road and travel 1 mile. Turn left onto Sawmill Road. After 1.2 miles, the home will be on the left. <u>Click for Google Maps.</u>